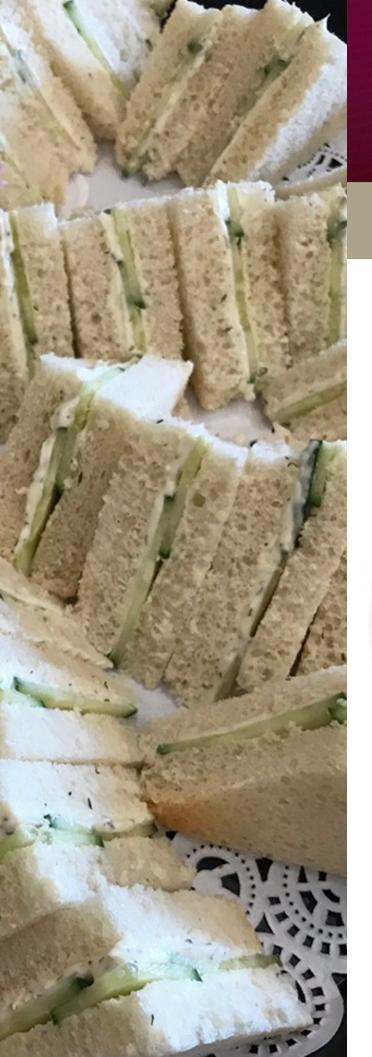

## TEA SANDWICHES ON ASSORTED BREADS CHOOSE 5 FROM THE FOLLOWING:

Egg Salad / Cheddar & Tomato / Blue Cheese
Walnut Spread / Ham Salad / Cucumber Dill /
Chicken Salad / Seafood Salad / Salmon Spread /
Brie & Grape / Cheddar & Mango /
Cranberry Walnut Spread