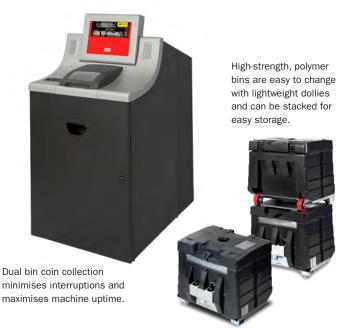

Bin coin collection provides large coin capacity– up to 70,000 coins– as well as handling simplicity. Bin collection minimises interruptions and maximises machine uptime.

#### **Coin-collection systems**

A choice of four coin-collection systems makes coin management and pickup flexible.

**Single or dual bin:** Coins are securely collected and stored for transport in a single mixed coin bin holding up to 70,000 or two bins holding up to 140,000 mixed coins.

**Mixed or sorted bag:** A system of 16 high-volume bags hold up to 80,000 coins, mixed or sorted by denomination.

Single bin coin collection provides large capacity – up to 70,000 coins – as well as simple handling. Dual bin coin collection provides a total of up to 140,000 mixed coins.