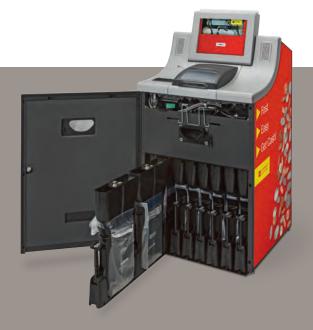

#### **Coin-collection systems**

A choice of four coin-collection systems makes coin management and pickup flexible.

**Single or dual bin:** Coins are securely collected and stored for transport in a single mixed coin bin holding up to 70,000 or two bins holding up to 140,000 mixed coins.

**Mixed or sorted bag:** A system of 16 high-volume bags hold up to 80,000 coins, mixed or sorted by denomination.

Single bin coin collection provides large capacity – up to 70,000 coins – as well as simple handling. Dual bin coin collection provides a total of up to 140,000 mixed coins.

Bag collection sorts and mixes coins into 16 high-volume bags. Bag stations roll out for easy access.