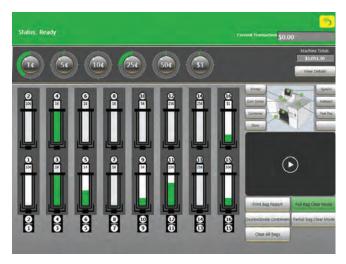

#### Enhanced bag management screens

Personnel will appreciate the highly visual bag management system displayed on the unit's touch screen. Steps for changing full bags are simplified and the interactive display keeps training to a minimum.

#### **Machine graphics**

Outfit your coin-counting machines with eye-catching graphics. Choose customised graphics to reflect your brand, use the standard graphics shown, or opt for attractive stainless steel panels and add top sign graphics only.