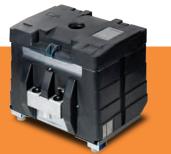

Bin coin collection provides large coin capacity– up to 70,000 coins– as well as handling simplicity. Bin collection minimises interruptions and maximises machine uptime.

#### **Coin-collection systems**

A choice of four coin-collection systems makes coin management and pickup flexible.

**Single or dual bin:** Coins are securely collected and stored for transport in a single mixed coin bin holding up to 70,000 or two bins holding up to 140,000 mixed coins.