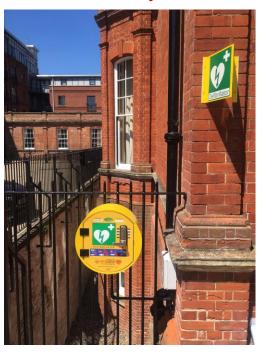

A portable defibrillator was installed at the Admin Building, St Stephens Pavilion in June 2018.

The more people that know how to use the portable defibrillator installed in our community, the more chance there is of saving the life of a victim of Sudden Cardiac Arrest Everybody is welcome (seminar is free of charge), and no special skills are required, just your willingness to play an important role in the event of a medical emergency.