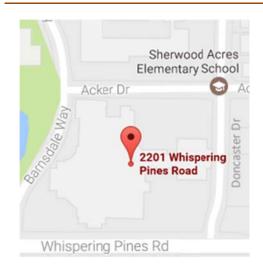

### Location

# **Parking**

Ample parking is available for customers on weekdays and Saturdays in the parking lot in front of *The Source Café* entrance near Acker Drive and Doncaster Drive.

The Source Café is located behind Sherwood Baptist Church.