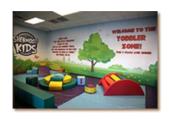

# Play Area

In addition to a 2story play area, we also have an indoor toddler area and an outdoor play area for all ages.