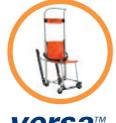

# **Versa**<sup>TM</sup>

W EXITMASTER

#### Your benefits:

- Travels well on landings, corridors and downstairs
- advanced belt guide system ensures smooth travel
- level supportive seat for comfort and easy transfer
- safety brakes on rear wheels
- sturdy high capacity frame
- comfort footrest

#### **TECHNICAL INFORMATION**

Code EV150

Capacity 150kg (24st)

Stair Angle 28-42°

Weight 14.7kg Landing Size: 80 x 80cm min

(32 x 32")

**Dimensions** Stored:

H104 x W50 x D29cm (H41" x W20" x D11")