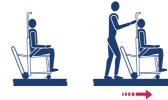

#### Your benefits:

- Travels well on landings, corridors and downstairs
- advanced belt guide system ensures smooth travel
- level supportive seat for comfort and easy transfer
- safety brakes on rear wheels
- sturdy high capacity frame
- comfort footrest