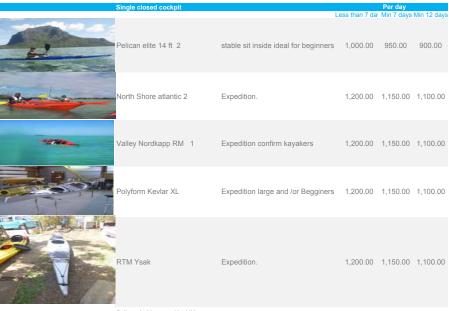

Delivered with PFD's (personal floatation devices)

Delivered with spray skirt, bildge pump, pfd, paddlefloat and spare paddle