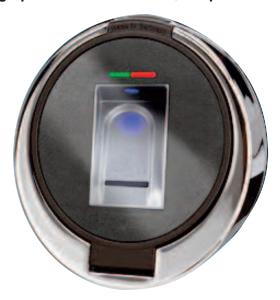

## **Electronic Fingerprint Lock with Thermal, Tamper Proofed Line Sensor.**

Applications: Safes, Keysafes, Weapon Lockers, Data Safes, Fire-proof Safes and ATMs.

## **FEATURES**

| 3 Master Fingerprints                   | Rake of 15°                    |
|-----------------------------------------|--------------------------------|
| 97 Manager Fingerprints                 | ATMEL finger-chip™ line sensor |
| Authorisation of opening fingerprint    | 400 MHz pulse rate             |
| only by master finger                   | Supply voltage:                |
| Thermal, tamper proofed line sensor     | 8 – 24 VDC                     |
| Fingerprints can be read in             | Power consumption:             |
| despite small injuries                  | Approx. 1 W                    |
| Fingerprint storage                     | Operating temperature:         |
| In the case of power failure the        | -20 °C to +85 °C               |
| stored data remains saved               | Humidity parameters:           |
| Front mounting                          | Up to 95 % relative humidity   |
| Made from die-cast zinc: satin chromed, | Power supply:                  |
| dim chromed, golden                     | Mains adapter                  |
|                                         |                                |