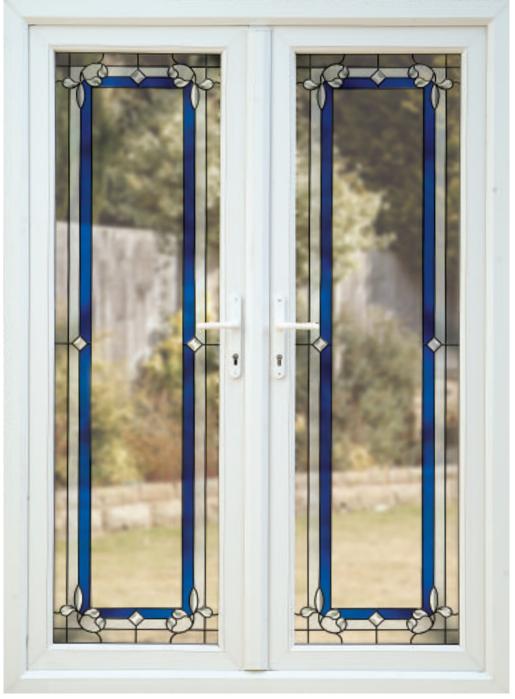

## Doors - Bevelled

Unadulterated elegance that doesn't need to try too hard. Let the light flood into your home as it refects and refracts off the multifaceted surfaces of each and every bevelled design within this stylish range. Whether you prefer simple linear designs, complex cluster designs, or even coloured bevelled glass designs, each one can be complimented by your desired level of obscured privacy glass.