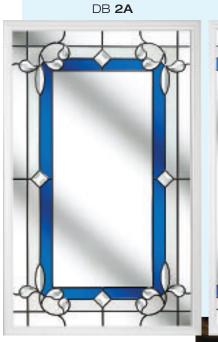

## Doors - Coloured

Create a sensational impact with colour and welcome guests with a style that reflects the true personality of your home. From the simplicity of our striking diamonds design and the romantic allure of an English rose, to the refined and sublime elegance of our Victorian designs, or our selection of contemporary options, you're guaranteed to find a design that reflects your style.

DC 5A