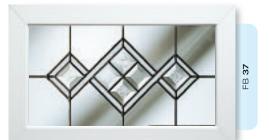

## Simple Bevel Designs

Effortlessly elegant. The pure clarity of these simple bevel designs has been created to catch and reflect the light from their multifaceted surfaces. Each beautifully designed piece or cluster, is attractively finished with delicate leadwork.

Light reflecting and easy to clean, this range will complement both town and country houses with timeless style and simplicity.