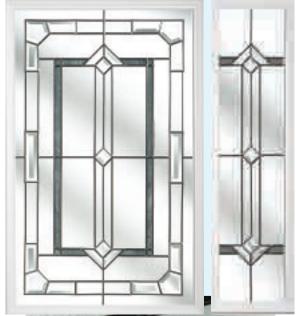

# Ornate Bevel Designs with colour

This palette of sumptuous hues reflects the sunlight to create a rainbow of colour within your home. Coordinate the multifaceted bevels with a harmonising border or colour to add a vibrant dash of originality to your bay window.

Size restrictions may apply.