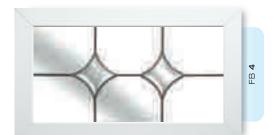

# Ornate Bevel Designs

This stunning range of intricately faceted bevel designs offer the ultimate in light reflecting brilliance. Traditional and elegant motifs are encapsulated in leadwork to create an alluring ambience in your conservatory, sitting room or hallway.

Wherever you choose to enjoy these ornate bevels, your home will shimmer and sparkle with the reflected sunlight from their multifaceted surfaces.

Glass photography copyright © RegaLead Ltd

Shown in Green. Also available in Blue, Bronze and Grey.