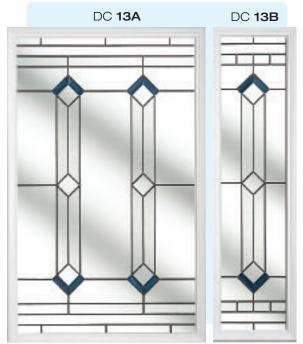

## Simple Bevel Designs

Effortlessly elegant. The pure clarity of these simple bevel designs has been created to catch and reflect the light from their multifaceted surfaces. Each beautifully designed piece or cluster, is attractively finished with delicate leadwork.

Light reflecting and easy to clean, this range will complement both town and country houses with timeless style and simplicity.