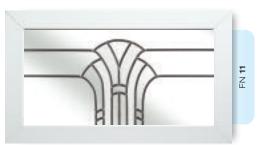

# Ornate Bevel Designs

This stunning range of intricately faceted bevel designs offer the ultimate in light reflecting brilliance. Traditional and elegant motifs are encapsulated in leadwork to create an alluring ambience in your conservatory, sitting room or hallway.

Wherever you choose to enjoy these ornate bevels, your home will shimmer and sparkle with the reflected sunlight from their multifaceted surfaces.

Glass photography copyright © RegaLead Ltd

Shown in Green. Also available in Blue, Bronze and Grey.