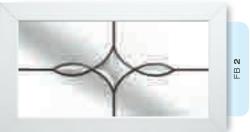

# Ornate Bevel Designs

This stunning range of intricately faceted bevel designs offer the ultimate in light reflecting brilliance. Traditional and elegant motifs are encapsulated in leadwork to create an alluring ambience in your conservatory, sitting room or hallway.

Wherever you choose to enjoy these ornate bevels, your home will shimmer and sparkle with the reflected sunlight from their multifaceted surfaces.

Glass photography copyright © RegaLead Ltd

Shown in Green. Also available in Blue, Bronze and Grey.