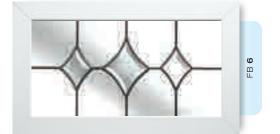

# Ornate Bevel Designs

This stunning range of intricately faceted bevel designs offer the ultimate in light reflecting brilliance. Traditional and elegant motifs are encapsulated in leadwork to create an alluring ambience in your conservatory, sitting room or hallway.

Wherever you choose to enjoy these ornate bevels, your home will shimmer and sparkle with the reflected sunlight from their multifaceted surfaces.

Glass photography copyright © RegaLead Ltd

Shown in Green. Also available in Blue, Bronze and Grey.