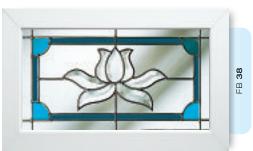

# Ornate Bevel Designs with colour

This palette of sumptuous hues reflects the sunlight to create a rainbow of colour within your home. Coordinate the multifaceted bevels with a harmonising border or colour to add a vibrant dash of originality to your bay window.

Size restrictions may apply.