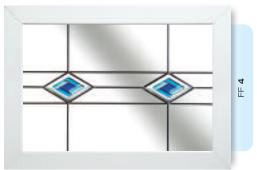

# Ornate Bevel Designs with colour

This palette of sumptuous hues reflects the sunlight to create a rainbow of colour within your home. Coordinate the multifaceted bevels with a harmonising border or colour to add a vibrant dash of originality to your bay window.

Size restrictions may apply.