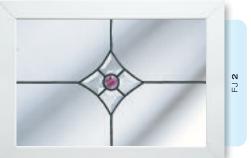

## Jewels

The ultimate in opulent window adornment. Each richly coloured cast glass jewel is hand polished ensuring the design of your choice will capture and reflect every nuance of the changing light. We offer 6 coloured options in addition to the clear jewel.