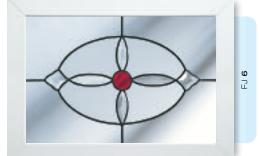

### **Fusion Elements**

Traditional stained glass meets modern design in this modern twist. These glass elements are handmade by fusing molten coloured glass together, creating an eye-catching feature. With an extensive spectrum of sumptuous colours to choose from, we can create designs to suit your style.

## Fusion Designs

These bonded and craftsman produced fused glass tiles combine the timeless appeal of leaded glass with a modern twist. Choose the Fusion tile colour of your choice and even add coloured glass effects to create a unique and contemporary accent to any window.