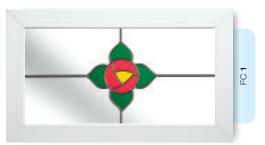

## Coloured Toplights

The height of understated elegance. Inspired by nature, these beautiful toplights can be used to great effect to enhance your conservatory or windows. Choose from an attractive array of floral or traditional motifs to imbue your windows with a subtle, yet striking refinement.

Each design is delicately traced with refined lead work to draw the eye and create a charming focal point within your home.

### Pre-Printed Designs

A selection of attractive pre-printed 175mm circular floral designs that can be simply and effectively incorporated within a leaded circle.