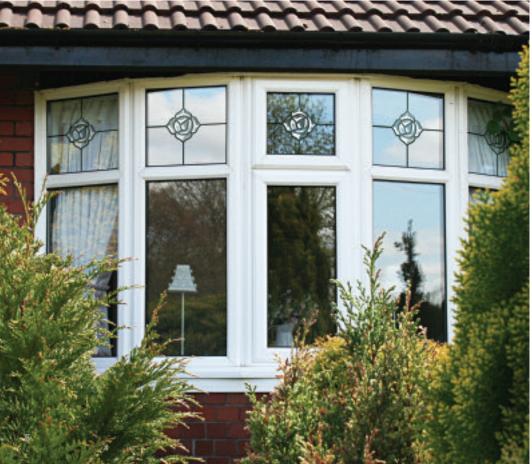

# Ornate Bevel Designs with colour

This palette of sumptuous hues reflects the sunlight to create a rainbow of colour within your home. Coordinate the multifaceted bevels with a harmonising border or colour to add a vibrant dash of originality to your bay window.

Size restrictions may apply.