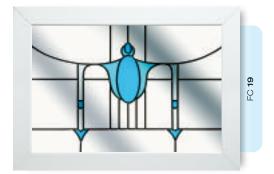

### **Fusion Elements**

Traditional stained glass meets modern design in this modern twist. These glass elements are handmade by fusing molten coloured glass together, creating an eye-catching feature. With an extensive spectrum of sumptuous colours to choose from, we can create designs to suit your style.

## Fusion Designs

These bonded and craftsman produced fused glass tiles combine the timeless appeal of leaded glass with a modern twist. Choose the Fusion tile colour of your choice and even add coloured glass effects to create a unique and contemporary accent to any window.