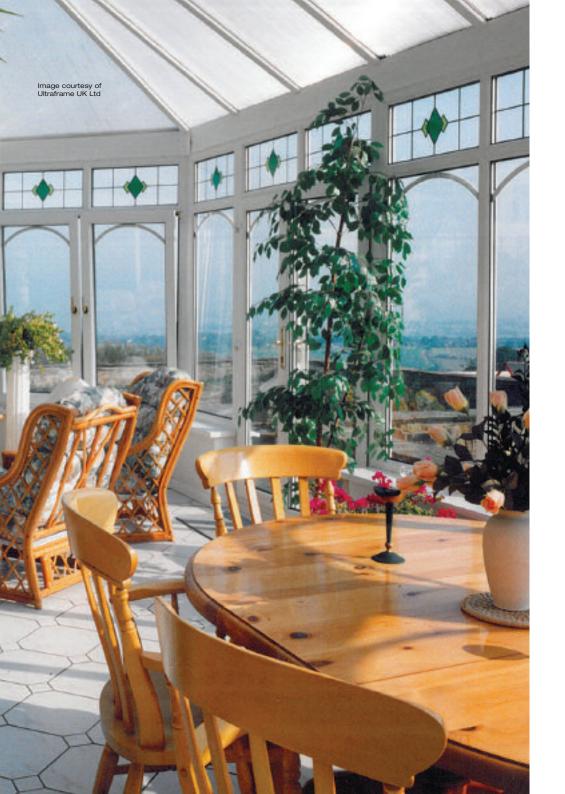

## Coloured Toplights

The height of understated elegance. Inspired by nature, these beautiful toplights can be used to great effect to enhance your conservatory or windows. Choose from an attractive array of floral or traditional motifs to imbue your windows with a subtle, yet striking refinement.

Each design is delicately traced with refined lead work to draw the eye and create a charming focal point within your home.