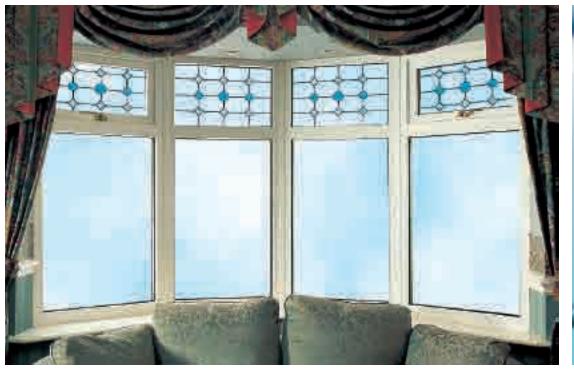

# Trailing Bay Sets

Celebrate the sweeping elegance of your bay window with an eye catching, traditionally conceived decorative theme. With a wealth of choice, you can tailor your trailing motif to integrate the decorative window designs of your choice. Incorporate elegant bevels, stunning fusion tiles, understated neutrals or add a splash of vibrancy when you choose from our extensive spectrum of coloured motifs.

Designs can be altered for 4, 5 or 6 part bay windows.

Just like your home, your front door speaks volumes about you. Our inspirational design team has created a range of effortlessly elegant options to transform everyday doors into beautiful doors of distinction.