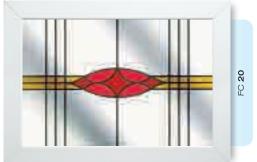

## Doors - Coloured

Create a sensational impact with colour and welcome guests with a style that reflects the true personality of your home. From the simplicity of our striking diamonds design and the romantic allure of an English rose, to the refined and sublime elegance of our Victorian designs, or our selection of contemporary options, you're guaranteed to find a design that reflects your style.