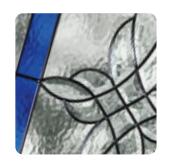

# Ornate Bevel Designs with colour

This palette of sumptuous hues reflects the sunlight to create a rainbow of colour within your home. Coordinate the multifaceted bevels with a harmonising border or colour to add a vibrant dash of originality to your bay window.

Size restrictions may apply.