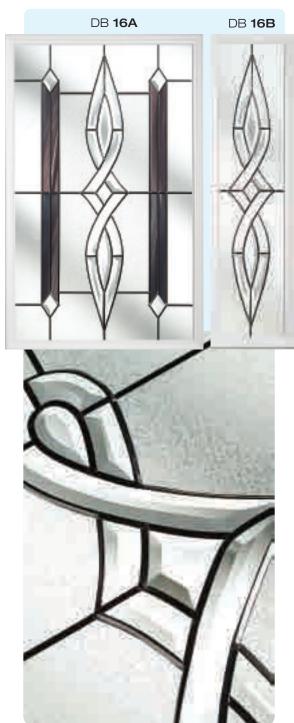

# Ornate Bevel Designs

This stunning range of intricately faceted bevel designs offer the ultimate in light reflecting brilliance. Traditional and elegant motifs are encapsulated in leadwork to create an alluring ambience in your conservatory, sitting room or hallway.

Wherever you choose to enjoy these ornate bevels, your home will shimmer and sparkle with the reflected sunlight from their multifaceted surfaces.

Glass photography copyright © RegaLead Ltd

Shown in Green. Also available in Blue, Bronze and Grey.