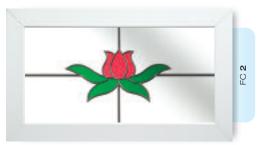

## Coloured Toplights

The height of understated elegance. Inspired by nature, these beautiful toplights can be used to great effect to enhance your conservatory or windows. Choose from an attractive array of floral or traditional motifs to imbue your windows with a subtle, yet striking refinement.

Each design is delicately traced with refined lead work to draw the eye and create a charming focal point within your home.

# Coloured Toplights

Glass designs shown as 350 x 520mm

Subtle and minimalist. Select from an attractive range of textured glass effect designs to introduce an air of delicate elegance to your conservatory or window toplights.