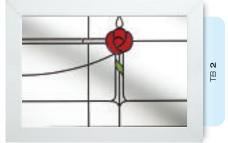

## Doors - Coloured

Create a sensational impact with colour and welcome guests with a style that reflects the true personality of your home. From the simplicity of our striking diamonds design and the romantic allure of an English rose, to the refined and sublime elegance of our Victorian designs, or our selection of contemporary options, you're guaranteed to find a design that reflects your style.