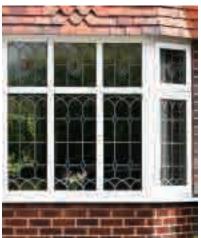

# Trailing Bay Sets

Celebrate the sweeping elegance of your bay window with an eye catching, traditionally conceived decorative theme. With a wealth of choice, you can tailor your trailing motif to integrate the decorative window designs of your choice. Incorporate elegant bevels, stunning fusion tiles, understated neutrals or add a splash of vibrancy when you choose from our extensive spectrum of coloured motifs.

Designs can be altered for 4, 5 or 6 part bay windows.

Just like your home, your front door speaks volumes about you. Our inspirational design team has created a range of effortlessly elegant options to transform everyday doors into beautiful doors of distinction.