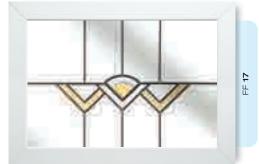

# Ornate Bevel Designs with colour

This palette of sumptuous hues reflects the sunlight to create a rainbow of colour within your home. Coordinate the multifaceted bevels with a harmonising border or colour to add a vibrant dash of originality to your bay window.

Size restrictions may apply.