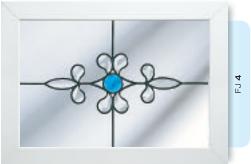

### **Fusion Elements**

Traditional stained glass meets modern design in this modern twist. These glass elements are handmade by fusing molten coloured glass together, creating an eye-catching feature. With an extensive spectrum of sumptuous colours to choose from, we can create designs to suit your style.

## Fusion Designs

These bonded and craftsman produced fused glass tiles combine the timeless appeal of leaded glass with a modern twist. Choose the Fusion tile colour of your choice and even add coloured glass effects to create a unique and contemporary accent to any window.