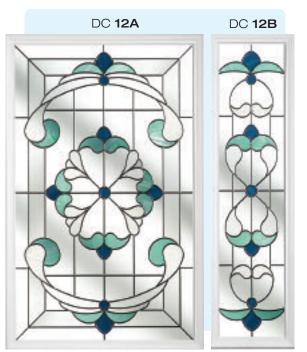

# Ornate Bevel Designs

This stunning range of intricately faceted bevel designs offer the ultimate in light reflecting brilliance. Traditional and elegant motifs are encapsulated in leadwork to create an alluring ambience in your conservatory, sitting room or hallway.

Wherever you choose to enjoy these ornate bevels, your home will shimmer and sparkle with the reflected sunlight from their multifaceted surfaces.

Glass photography copyright © RegaLead Ltd

Shown in Green. Also available in Blue, Bronze and Grey.