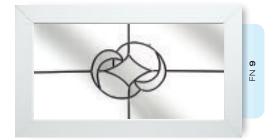

# Ornate Bevel Designs

This stunning range of intricately faceted bevel designs offer the ultimate in light reflecting brilliance. Traditional and elegant motifs are encapsulated in leadwork to create an alluring ambience in your conservatory, sitting room or hallway.

Wherever you choose to enjoy these ornate bevels, your home will shimmer and sparkle with the reflected sunlight from their multifaceted surfaces.

Glass photography copyright © RegaLead Ltd

Shown in Green. Also available in Blue, Bronze and Grey.