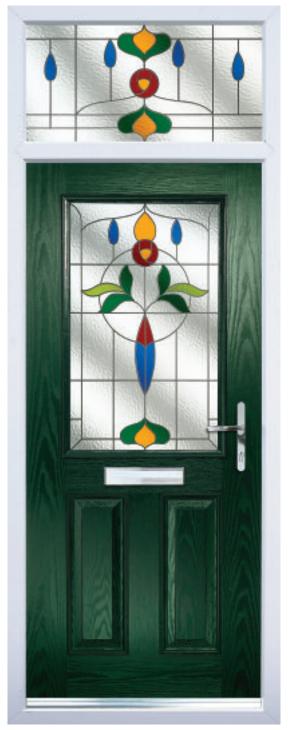

## Doors - Coloured

Create a sensational impact with colour and welcome guests with a style that reflects the true personality of your home. From the simplicity of our striking diamonds design and the romantic allure of an English rose, to the refined and sublime elegance of our Victorian designs, or our selection of contemporary options, you're guaranteed to find a design that reflects your style.