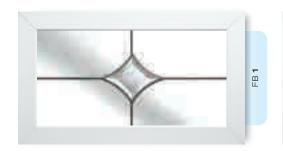

# Ornate Bevel Designs

This stunning range of intricately faceted bevel designs offer the ultimate in light reflecting brilliance. Traditional and elegant motifs are encapsulated in leadwork to create an alluring ambience in your conservatory, sitting room or hallway.

Wherever you choose to enjoy these ornate bevels, your home will shimmer and sparkle with the reflected sunlight from their multifaceted surfaces.

Glass photography copyright © RegaLead Ltd

Shown in Green. Also available in Blue, Bronze and Grey.