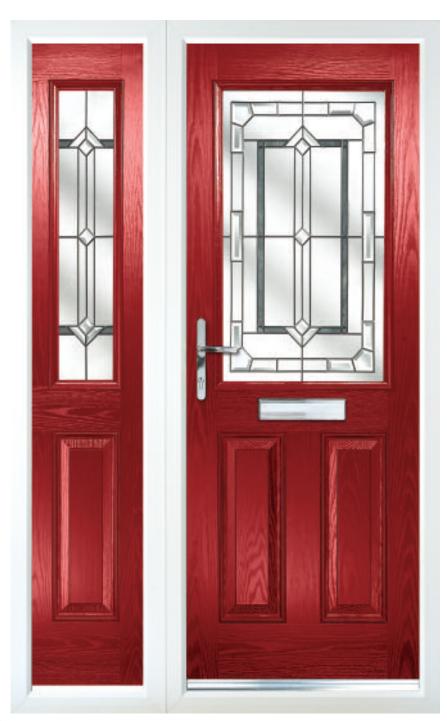

## Doors - Coloured

Create a sensational impact with colour and welcome guests with a style that reflects the true personality of your home. From the simplicity of our striking diamonds design and the romantic allure of an English rose, to the refined and sublime elegance of our Victorian designs, or our selection of contemporary options, you're guaranteed to find a design that reflects your style.