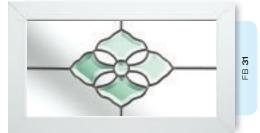

# Ornate Bevel Designs with colour

This palette of sumptuous hues reflects the sunlight to create a rainbow of colour within your home. Coordinate the multifaceted bevels with a harmonising border or colour to add a vibrant dash of originality to your bay window.

Size restrictions may apply.