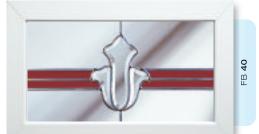

## Simple Bevel Designs

Effortlessly elegant. The pure clarity of these simple bevel designs has been created to catch and reflect the light from their multifaceted surfaces. Each beautifully designed piece or cluster, is attractively finished with delicate leadwork.

Light reflecting and easy to clean, this range will complement both town and country houses with timeless style and simplicity.