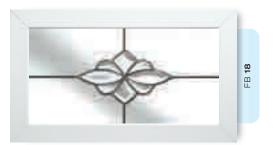

# Ornate Bevel Designs

This stunning range of intricately faceted bevel designs offer the ultimate in light reflecting brilliance. Traditional and elegant motifs are encapsulated in leadwork to create an alluring ambience in your conservatory, sitting room or hallway.

Wherever you choose to enjoy these ornate bevels, your home will shimmer and sparkle with the reflected sunlight from their multifaceted surfaces.

Glass photography copyright © RegaLead Ltd

Shown in Green. Also available in Blue, Bronze and Grey.