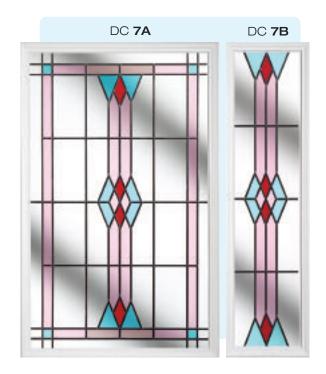

## Doors - Coloured

Create a sensational impact with colour and welcome guests with a style that reflects the true personality of your home. From the simplicity of our striking diamonds design and the romantic allure of an English rose, to the refined and sublime elegance of our Victorian designs, or our selection of contemporary options, you're guaranteed to find a design that reflects your style.