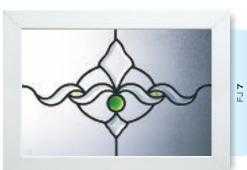

### **Fusion Elements**

Traditional stained glass meets modern design in this modern twist. These glass elements are handmade by fusing molten coloured glass together, creating an eye-catching feature. With an extensive spectrum of sumptuous colours to choose from, we can create designs to suit your style.

## Fusion Designs

These bonded and craftsman produced fused glass tiles combine the timeless appeal of leaded glass with a modern twist. Choose the Fusion tile colour of your choice and even add coloured glass effects to create a unique and contemporary accent to any window.