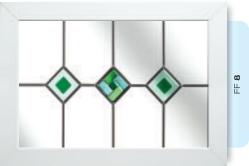

## Jewels

The ultimate in opulent window adornment. Each richly coloured cast glass jewel is hand polished ensuring the design of your choice will capture and reflect every nuance of the changing light. We offer 6 coloured options in addition to the clear jewel.

Aquamarine