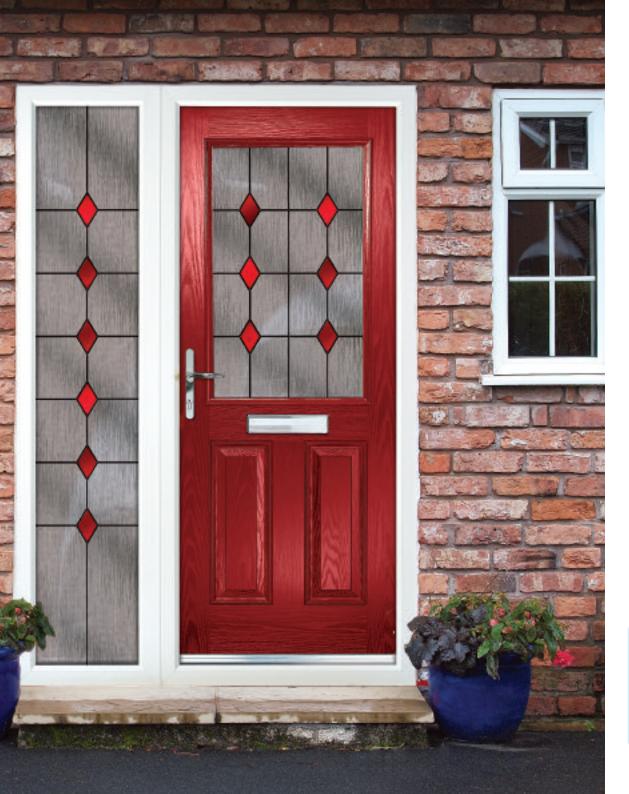

## Doors - Coloured

Create a sensational impact with colour and welcome guests with a style that reflects the true personality of your home. From the simplicity of our striking diamonds design and the romantic allure of an English rose, to the refined and sublime elegance of our Victorian designs, or our selection of contemporary options, you're guaranteed to find a design that reflects your style.

When you want to make a great first impression, a beautifully crafted entrance door has the power to elevate a humble door into a distinctive architectural feature that may include attractive sidelights or an eye catching, stylishly glazed toplight.