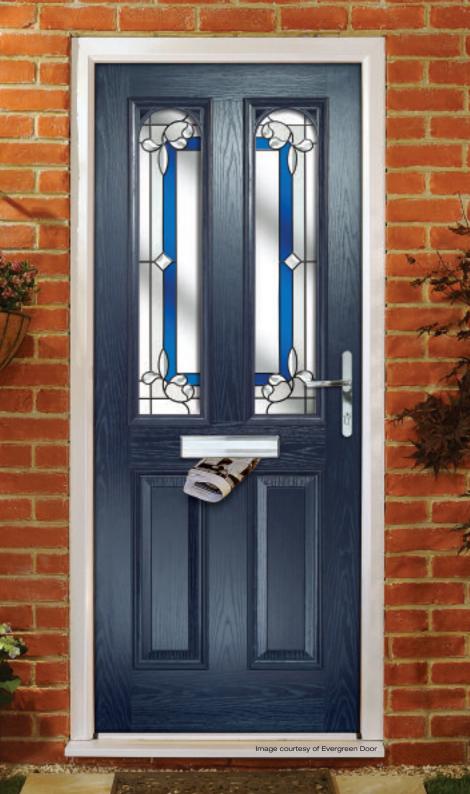

## Doors - Coloured

Create a sensational impact with colour and welcome guests with a style that reflects the true personality of your home. From the simplicity of our striking diamonds design and the romantic allure of an English rose, to the refined and sublime elegance of our Victorian designs, or our selection of contemporary options, you're guaranteed to find a design that reflects your style.