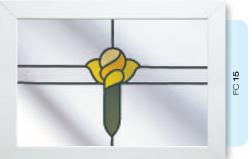

## Coloured Toplights

The height of understated elegance. Inspired by nature, these beautiful toplights can be used to great effect to enhance your conservatory or windows. Choose from an attractive array of floral or traditional motifs to imbue your windows with a subtle, yet striking refinement.

Each design is delicately traced with refined lead work to draw the eye and create a charming focal point within your home.