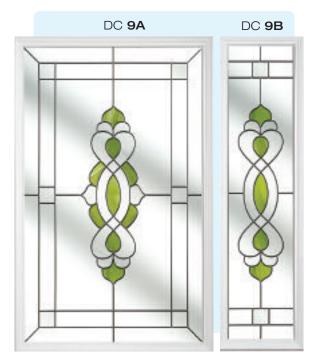

## Doors - Coloured

Create a sensational impact with colour and welcome guests with a style that reflects the true personality of your home. From the simplicity of our striking diamonds design and the romantic allure of an English rose, to the refined and sublime elegance of our Victorian designs, or our selection of contemporary options, you're guaranteed to find a design that reflects your style.