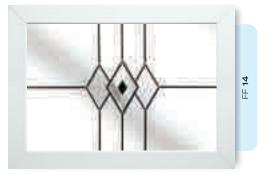

## Jewels

The ultimate in opulent window adornment. Each richly coloured cast glass jewel is hand polished ensuring the design of your choice will capture and reflect every nuance of the changing light. We offer 6 coloured options in addition to the clear jewel.