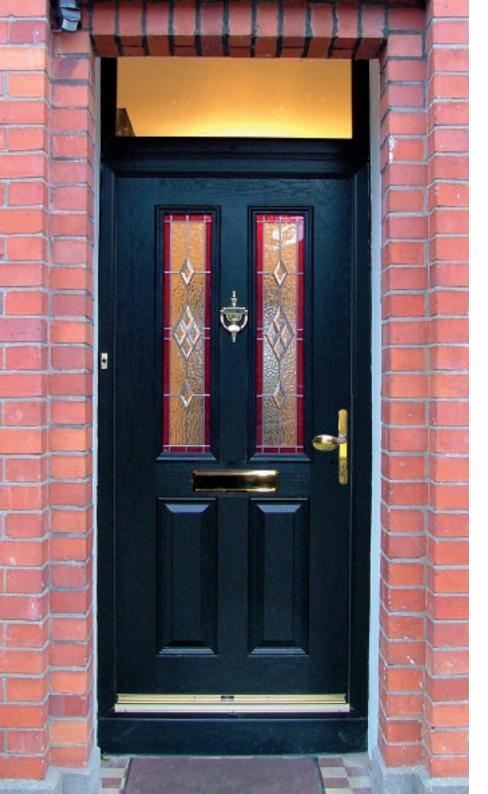

## Doors - Coloured

Create a sensational impact with colour and welcome guests with a style that reflects the true personality of your home. From the simplicity of our striking diamonds design and the romantic allure of an English rose, to the refined and sublime elegance of our Victorian designs, or our selection of contemporary options, you're guaranteed to find a design that reflects your style.