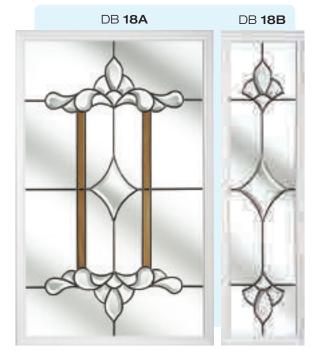

# Ornate Bevel Designs

This stunning range of intricately faceted bevel designs offer the ultimate in light reflecting brilliance. Traditional and elegant motifs are encapsulated in leadwork to create an alluring ambience in your conservatory, sitting room or hallway.

Wherever you choose to enjoy these ornate bevels, your home will shimmer and sparkle with the reflected sunlight from their multifaceted surfaces.

Glass photography copyright © RegaLead Ltd

Shown in Green. Also available in Blue, Bronze and Grey.