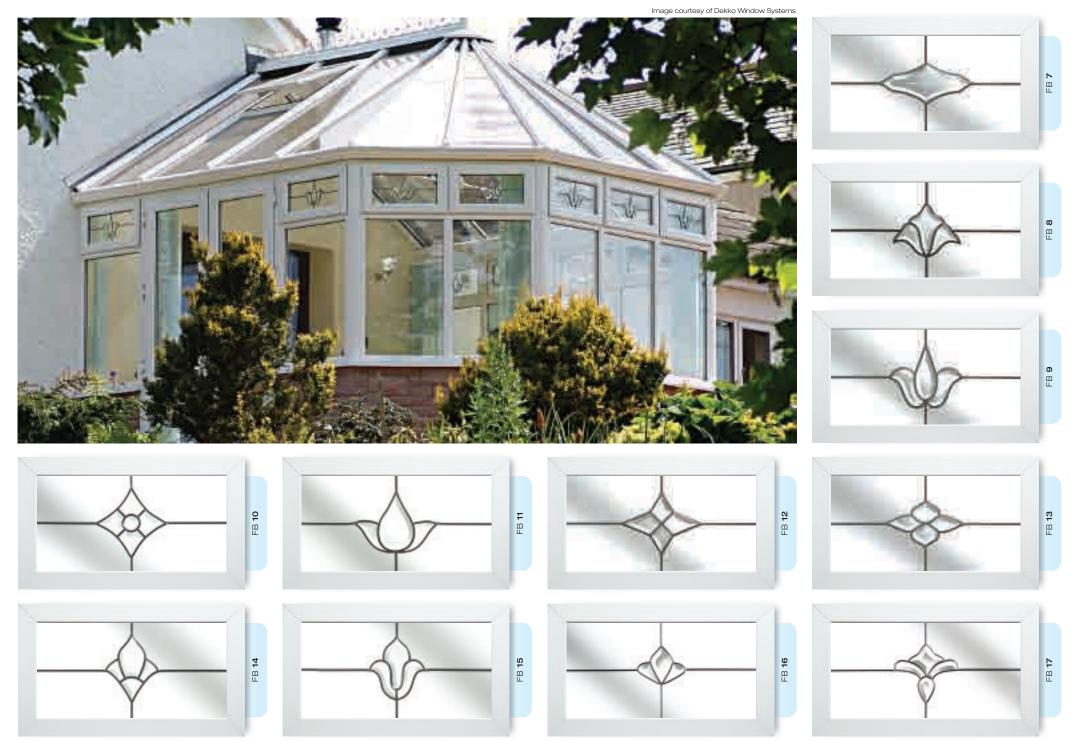

# Ornate Bevel Designs

This stunning range of intricately faceted bevel designs offer the ultimate in light reflecting brilliance. Traditional and elegant motifs are encapsulated in leadwork to create an alluring ambience in your conservatory, sitting room or hallway.

Wherever you choose to enjoy these ornate bevels, your home will shimmer and sparkle with the reflected sunlight from their multifaceted surfaces.

Glass photography copyright © RegaLead Ltd

Shown in Green. Also available in Blue, Bronze and Grey.