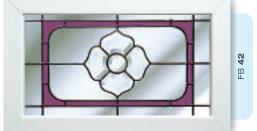

# Ornate Bevel Designs with colour

This palette of sumptuous hues reflects the sunlight to create a rainbow of colour within your home. Coordinate the multifaceted bevels with a harmonising border or colour to add a vibrant dash of originality to your bay window.

Size restrictions may apply.