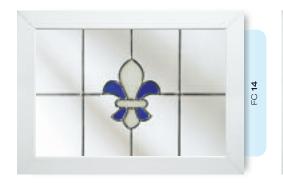

## Coloured Toplights

The height of understated elegance. Inspired by nature, these beautiful toplights can be used to great effect to enhance your conservatory or windows. Choose from an attractive array of floral or traditional motifs to imbue your windows with a subtle, yet striking refinement.

Each design is delicately traced with refined lead work to draw the eye and create a charming focal point within your home.