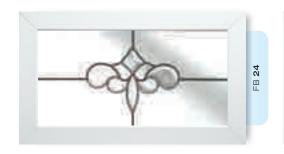

# Ornate Bevel Designs

This stunning range of intricately faceted bevel designs offer the ultimate in light reflecting brilliance. Traditional and elegant motifs are encapsulated in leadwork to create an alluring ambience in your conservatory, sitting room or hallway.

Wherever you choose to enjoy these ornate bevels, your home will shimmer and sparkle with the reflected sunlight from their multifaceted surfaces.

Glass photography copyright © RegaLead Ltd

Shown in Green. Also available in Blue, Bronze and Grey.