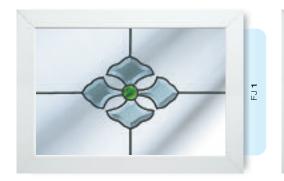

## Jewels

The ultimate in opulent window adornment. Each richly coloured cast glass jewel is hand polished ensuring the design of your choice will capture and reflect every nuance of the changing light. We offer 6 coloured options in addition to the clear jewel.

Aquamarine