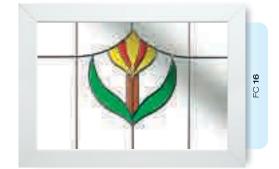

## Coloured Toplights

The height of understated elegance. Inspired by nature, these beautiful toplights can be used to great effect to enhance your conservatory or windows. Choose from an attractive array of floral or traditional motifs to imbue your windows with a subtle, yet striking refinement.

Each design is delicately traced with refined lead work to draw the eye and create a charming focal point within your home.