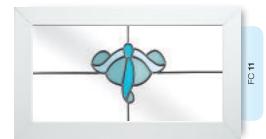

# Ornate Bevel Designs

This stunning range of intricately faceted bevel designs offer the ultimate in light reflecting brilliance. Traditional and elegant motifs are encapsulated in leadwork to create an alluring ambience in your conservatory, sitting room or hallway.

Wherever you choose to enjoy these ornate bevels, your home will shimmer and sparkle with the reflected sunlight from their multifaceted surfaces.

Glass photography copyright © RegaLead Ltd

Shown in Green. Also available in Blue, Bronze and Grey.