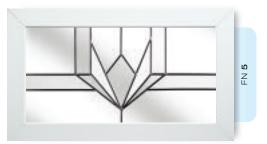

# Ornate Bevel Designs

This stunning range of intricately faceted bevel designs offer the ultimate in light reflecting brilliance. Traditional and elegant motifs are encapsulated in leadwork to create an alluring ambience in your conservatory, sitting room or hallway.

Wherever you choose to enjoy these ornate bevels, your home will shimmer and sparkle with the reflected sunlight from their multifaceted surfaces.

Glass photography copyright © RegaLead Ltd

Shown in Green. Also available in Blue, Bronze and Grey.