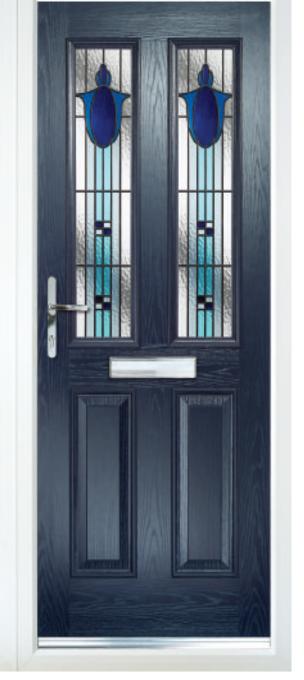

## Doors - Coloured

Create a sensational impact with colour and welcome guests with a style that reflects the true personality of your home. From the simplicity of our striking diamonds design and the romantic allure of an English rose, to the refined and sublime elegance of our Victorian designs, or our selection of contemporary options, you're guaranteed to find a design that reflects your style.