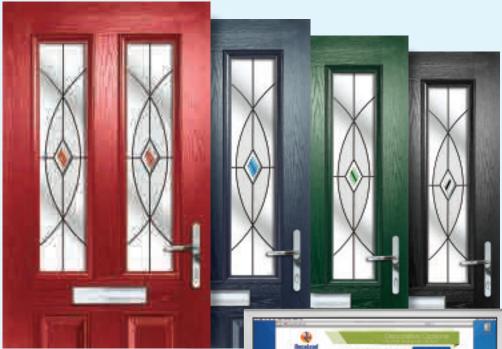

## Doors - Coloured

Create a sensational impact with colour and welcome guests with a style that reflects the true personality of your home. From the simplicity of our striking diamonds design and the romantic allure of an English rose, to the refined and sublime elegance of our Victorian designs, or our selection of contemporary options, you're guaranteed to find a design that reflects your style.

DC 5A