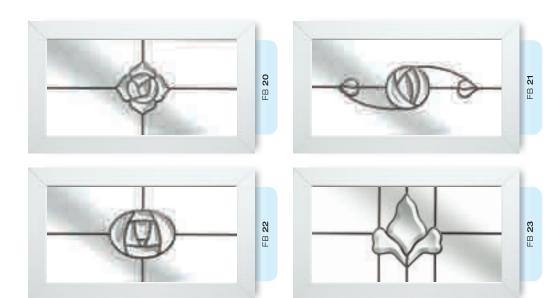

# Ornate Bevel Designs

This stunning range of intricately faceted bevel designs offer the ultimate in light reflecting brilliance. Traditional and elegant motifs are encapsulated in leadwork to create an alluring ambience in your conservatory, sitting room or hallway.

Wherever you choose to enjoy these ornate bevels, your home will shimmer and sparkle with the reflected sunlight from their multifaceted surfaces.

Glass photography copyright © RegaLead Ltd

Shown in Green. Also available in Blue, Bronze and Grey.