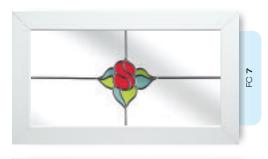

## Coloured Toplights

The height of understated elegance. Inspired by nature, these beautiful toplights can be used to great effect to enhance your conservatory or windows. Choose from an attractive array of floral or traditional motifs to imbue your windows with a subtle, yet striking refinement.

Each design is delicately traced with refined lead work to draw the eye and create a charming focal point within your home.

# Coloured Toplights

Glass designs shown as 350 x 520mm

Subtle and minimalist. Select from an attractive range of textured glass effect designs to introduce an air of delicate elegance to your conservatory or window toplights.