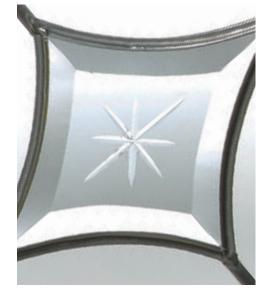

### Pre-Printed Designs

A selection of attractive pre-printed 175mm circular floral designs that can be simply and effectively incorporated within a leaded circle.

# Coloured Toplights

Glass designs shown as 350 x 520mm

Subtle and minimalist. Select from an attractive range of textured glass effect designs to introduce an air of delicate elegance to your conservatory or window toplights.