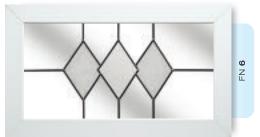

## Jewels

The ultimate in opulent window adornment. Each richly coloured cast glass jewel is hand polished ensuring the design of your choice will capture and reflect every nuance of the changing light. We offer 6 coloured options in addition to the clear jewel.

Aquamarine