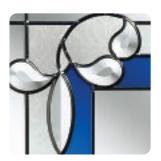

# Ornate Bevel Designs with colour

This palette of sumptuous hues reflects the sunlight to create a rainbow of colour within your home. Coordinate the multifaceted bevels with a harmonising border or colour to add a vibrant dash of originality to your bay window.

Size restrictions may apply.