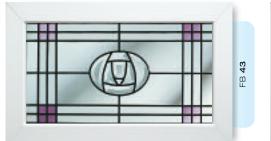

# Ornate Bevel Designs with colour

This palette of sumptuous hues reflects the sunlight to create a rainbow of colour within your home. Coordinate the multifaceted bevels with a harmonising border or colour to add a vibrant dash of originality to your bay window.

Size restrictions may apply.