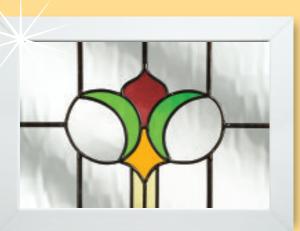

# Ornate Bevel Designs with colour

This palette of sumptuous hues reflects the sunlight to create a rainbow of colour within your home. Coordinate the multifaceted bevels with a harmonising border or colour to add a vibrant dash of originality to your bay window.

Size restrictions may apply.