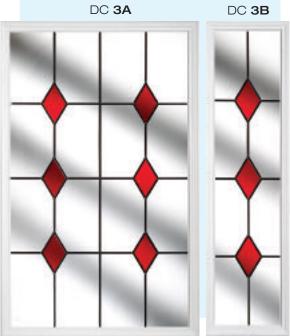

## Doors - Coloured

Create a sensational impact with colour and welcome guests with a style that reflects the true personality of your home. From the simplicity of our striking diamonds design and the romantic allure of an English rose, to the refined and sublime elegance of our Victorian designs, or our selection of contemporary options, you're guaranteed to find a design that reflects your style.