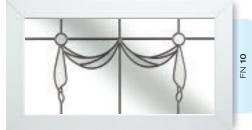

# Ornate Bevel Designs with colour

This palette of sumptuous hues reflects the sunlight to create a rainbow of colour within your home. Coordinate the multifaceted bevels with a harmonising border or colour to add a vibrant dash of originality to your bay window.

Size restrictions may apply.