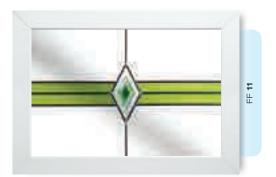

# Ornate Bevel Designs with colour

This palette of sumptuous hues reflects the sunlight to create a rainbow of colour within your home. Coordinate the multifaceted bevels with a harmonising border or colour to add a vibrant dash of originality to your bay window.

Size restrictions may apply.