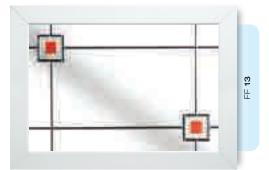

### Colour Designs

Using a beautiful combination of lead profiles and coloured glass effect films, we can create designs that will infuse your home with a palette of delicate colour. Create a charming focus in your conservatory or add your own distinctive character to your doors and windows.

## Coloured Toplights

The height of understated elegance. Inspired by nature, these beautiful toplights can be used to great effect to enhance your conservatory or windows. Choose from an attractive array of floral or traditional motifs to imbue your windows with a subtle, yet striking refinement.

Each design is delicately traced with refined lead work to draw the eye and create a charming focal point within your home.