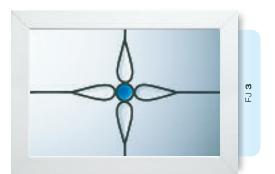

### **Fusion Elements**

Traditional stained glass meets modern design in this modern twist. These glass elements are handmade by fusing molten coloured glass together, creating an eye-catching feature. With an extensive spectrum of sumptuous colours to choose from, we can create designs to suit your style.

## Fusion Designs

These bonded and craftsman produced fused glass tiles combine the timeless appeal of leaded glass with a modern twist. Choose the Fusion tile colour of your choice and even add coloured glass effects to create a unique and contemporary accent to any window.