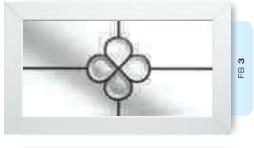

# Ornate Bevel Designs

This stunning range of intricately faceted bevel designs offer the ultimate in light reflecting brilliance. Traditional and elegant motifs are encapsulated in leadwork to create an alluring ambience in your conservatory, sitting room or hallway.

Wherever you choose to enjoy these ornate bevels, your home will shimmer and sparkle with the reflected sunlight from their multifaceted surfaces.

Glass photography copyright © RegaLead Ltd

Shown in Green. Also available in Blue, Bronze and Grey.