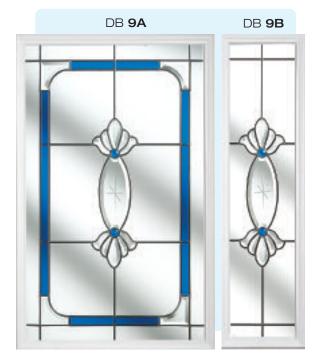

# Ornate Bevel Designs

This stunning range of intricately faceted bevel designs offer the ultimate in light reflecting brilliance. Traditional and elegant motifs are encapsulated in leadwork to create an alluring ambience in your conservatory, sitting room or hallway.

Wherever you choose to enjoy these ornate bevels, your home will shimmer and sparkle with the reflected sunlight from their multifaceted surfaces.

Glass photography copyright © RegaLead Ltd

Shown in Green. Also available in Blue, Bronze and Grey.

Shown in Blue. Also available in Bronze, Green and Grey.