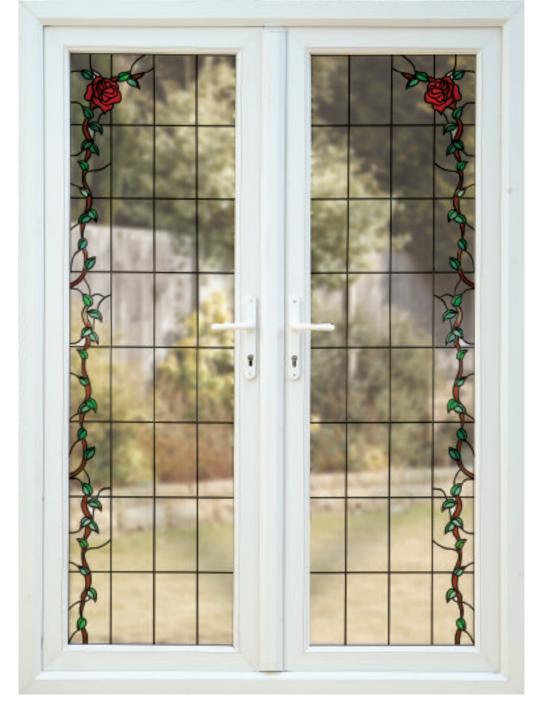

## Doors - Coloured

Create a sensational impact with colour and welcome guests with a style that reflects the true personality of your home. From the simplicity of our striking diamonds design and the romantic allure of an English rose, to the refined and sublime elegance of our Victorian designs, or our selection of contemporary options, you're guaranteed to find a design that reflects your style.