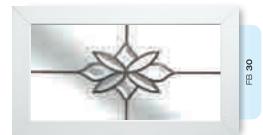

# Ornate Bevel Designs

This stunning range of intricately faceted bevel designs offer the ultimate in light reflecting brilliance. Traditional and elegant motifs are encapsulated in leadwork to create an alluring ambience in your conservatory, sitting room or hallway.

Wherever you choose to enjoy these ornate bevels, your home will shimmer and sparkle with the reflected sunlight from their multifaceted surfaces.

Glass photography copyright © RegaLead Ltd

Shown in Green. Also available in Blue, Bronze and Grey.