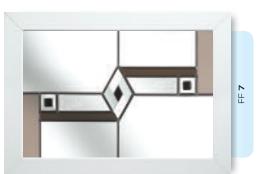

# Ornate Bevel Designs with colour

This palette of sumptuous hues reflects the sunlight to create a rainbow of colour within your home. Coordinate the multifaceted bevels with a harmonising border or colour to add a vibrant dash of originality to your bay window.

Size restrictions may apply.