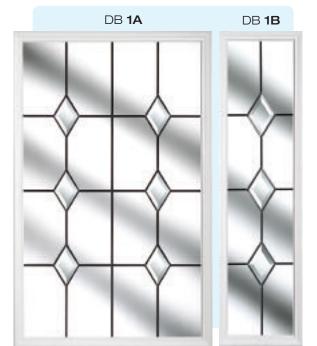

## Doors - Bevelled

Unadulterated elegance that doesn't need to try too hard. Let the light flood into your home as it refects and refracts off the multifaceted surfaces of each and every bevelled design within this stylish range. Whether you prefer simple linear designs, complex cluster designs, or even coloured bevelled glass designs, each one can be complimented by your desired level of obscured privacy glass.

DB **2B** 

DB 8A

DB 8B