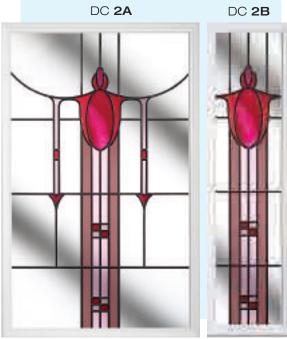

## Doors - Coloured

Create a sensational impact with colour and welcome guests with a style that reflects the true personality of your home. From the simplicity of our striking diamonds design and the romantic allure of an English rose, to the refined and sublime elegance of our Victorian designs, or our selection of contemporary options, you're guaranteed to find a design that reflects your style.