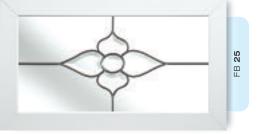

# Ornate Bevel Designs

This stunning range of intricately faceted bevel designs offer the ultimate in light reflecting brilliance. Traditional and elegant motifs are encapsulated in leadwork to create an alluring ambience in your conservatory, sitting room or hallway.

Wherever you choose to enjoy these ornate bevels, your home will shimmer and sparkle with the reflected sunlight from their multifaceted surfaces.

Glass photography copyright © RegaLead Ltd

Shown in Green. Also available in Blue, Bronze and Grey.