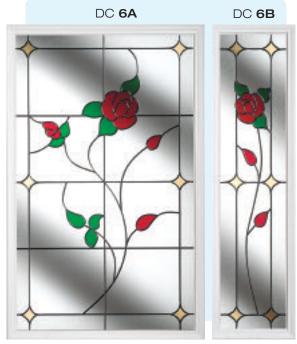

## Doors - Coloured

Create a sensational impact with colour and welcome guests with a style that reflects the true personality of your home. From the simplicity of our striking diamonds design and the romantic allure of an English rose, to the refined and sublime elegance of our Victorian designs, or our selection of contemporary options, you're guaranteed to find a design that reflects your style.