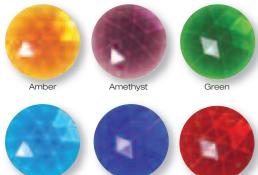

## Jewels

The ultimate in opulent window adornment. Each richly coloured cast glass jewel is hand polished ensuring the design of your choice will capture and reflect every nuance of the changing light. We offer 6 coloured options in addition to the clear jewel.