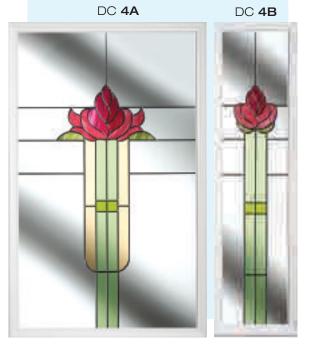

## Coloured Toplights

The height of understated elegance. Inspired by nature, these beautiful toplights can be used to great effect to enhance your conservatory or windows. Choose from an attractive array of floral or traditional motifs to imbue your windows with a subtle, yet striking refinement.

Each design is delicately traced with refined lead work to draw the eye and create a charming focal point within your home.