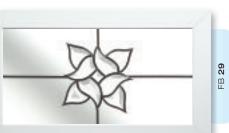

# Ornate Bevel Designs

This stunning range of intricately faceted bevel designs offer the ultimate in light reflecting brilliance. Traditional and elegant motifs are encapsulated in leadwork to create an alluring ambience in your conservatory, sitting room or hallway.

Wherever you choose to enjoy these ornate bevels, your home will shimmer and sparkle with the reflected sunlight from their multifaceted surfaces.

Glass photography copyright © RegaLead Ltd

Shown in Green. Also available in Blue, Bronze and Grey.