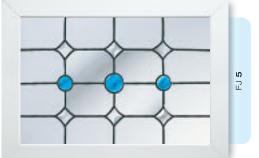

### **Fusion Elements**

Traditional stained glass meets modern design in this modern twist. These glass elements are handmade by fusing molten coloured glass together, creating an eye-catching feature. With an extensive spectrum of sumptuous colours to choose from, we can create designs to suit your style.

## Fusion Designs

These bonded and craftsman produced fused glass tiles combine the timeless appeal of leaded glass with a modern twist. Choose the Fusion tile colour of your choice and even add coloured glass effects to create a unique and contemporary accent to any window.