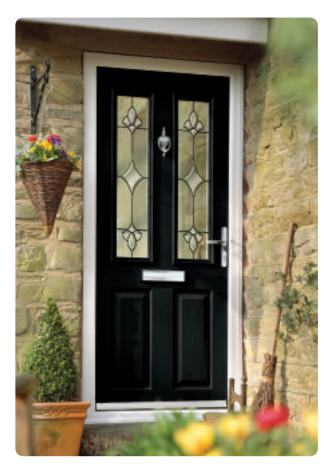

## Doors - Coloured

Create a sensational impact with colour and welcome guests with a style that reflects the true personality of your home. From the simplicity of our striking diamonds design and the romantic allure of an English rose, to the refined and sublime elegance of our Victorian designs, or our selection of contemporary options, you're guaranteed to find a design that reflects your style.

## Doors - Bevelled

Unadulterated elegance that doesn't need to try too hard. Let the light flood into your home as it refects and refracts off the multifaceted surfaces of each and every bevelled design within this stylish range. Whether you prefer simple linear designs, complex cluster designs, or even coloured bevelled glass designs, each one can be complimented by your desired level of obscured privacy glass.