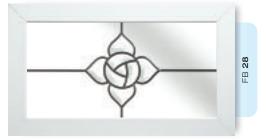

# Ornate Bevel Designs

This stunning range of intricately faceted bevel designs offer the ultimate in light reflecting brilliance. Traditional and elegant motifs are encapsulated in leadwork to create an alluring ambience in your conservatory, sitting room or hallway.

Wherever you choose to enjoy these ornate bevels, your home will shimmer and sparkle with the reflected sunlight from their multifaceted surfaces.

Glass photography copyright © RegaLead Ltd

Shown in Green. Also available in Blue, Bronze and Grey.