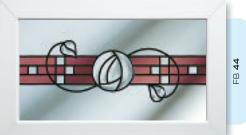

## Fusion Designs

These bonded and craftsman produced fused glass tiles combine the timeless appeal of leaded glass with a modern twist. Choose the Fusion tile colour of your choice and even add coloured glass effects to create a unique and contemporary accent to any window.

Glass designs shown as 350 x 520mm