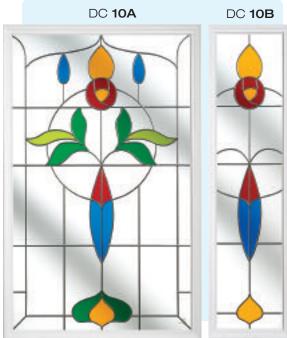

## Coloured Toplights

The height of understated elegance. Inspired by nature, these beautiful toplights can be used to great effect to enhance your conservatory or windows. Choose from an attractive array of floral or traditional motifs to imbue your windows with a subtle, yet striking refinement.

Each design is delicately traced with refined lead work to draw the eye and create a charming focal point within your home.

### Pre-Printed Designs

A selection of attractive pre-printed 175mm circular floral designs that can be simply and effectively incorporated within a leaded circle.