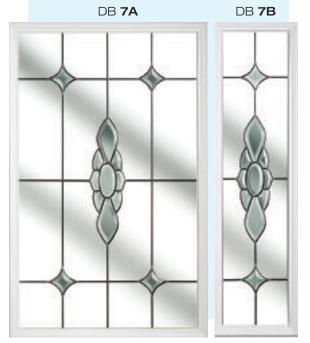

# Ornate Bevel Designs

This stunning range of intricately faceted bevel designs offer the ultimate in light reflecting brilliance. Traditional and elegant motifs are encapsulated in leadwork to create an alluring ambience in your conservatory, sitting room or hallway.

Wherever you choose to enjoy these ornate bevels, your home will shimmer and sparkle with the reflected sunlight from their multifaceted surfaces.

Glass photography copyright © RegaLead Ltd

Shown in Green. Also available in Blue, Bronze and Grey.