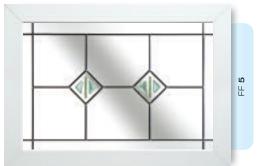

# Ornate Bevel Designs with colour

This palette of sumptuous hues reflects the sunlight to create a rainbow of colour within your home. Coordinate the multifaceted bevels with a harmonising border or colour to add a vibrant dash of originality to your bay window.

Size restrictions may apply.