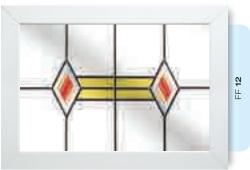

# Ornate Bevel Designs

This stunning range of intricately faceted bevel designs offer the ultimate in light reflecting brilliance. Traditional and elegant motifs are encapsulated in leadwork to create an alluring ambience in your conservatory, sitting room or hallway.

Wherever you choose to enjoy these ornate bevels, your home will shimmer and sparkle with the reflected sunlight from their multifaceted surfaces.

Glass photography copyright © RegaLead Ltd

Shown in Green. Also available in Blue, Bronze and Grey.