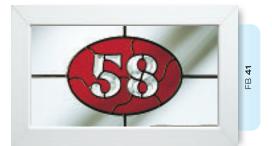

## Jewels

The ultimate in opulent window adornment. Each richly coloured cast glass jewel is hand polished ensuring the design of your choice will capture and reflect every nuance of the changing light. We offer 6 coloured options in addition to the clear jewel.

Aquamarine