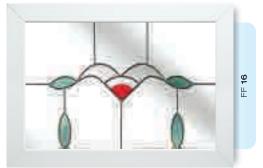

# Ornate Bevel Designs with colour

This palette of sumptuous hues reflects the sunlight to create a rainbow of colour within your home. Coordinate the multifaceted bevels with a harmonising border or colour to add a vibrant dash of originality to your bay window.

Size restrictions may apply.