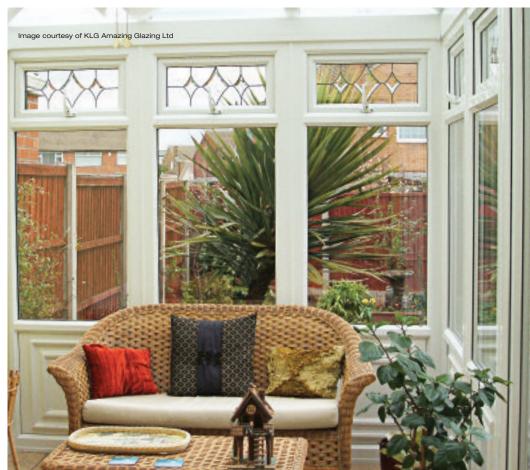

## Coloured Toplights

The height of understated elegance. Inspired by nature, these beautiful toplights can be used to great effect to enhance your conservatory or windows. Choose from an attractive array of floral or traditional motifs to imbue your windows with a subtle, yet striking refinement.

Each design is delicately traced with refined lead work to draw the eye and create a charming focal point within your home.