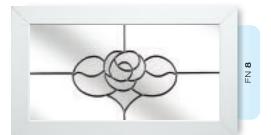

## Doors - Coloured

Create a sensational impact with colour and welcome guests with a style that reflects the true personality of your home. From the simplicity of our striking diamonds design and the romantic allure of an English rose, to the refined and sublime elegance of our Victorian designs, or our selection of contemporary options, you're guaranteed to find a design that reflects your style.