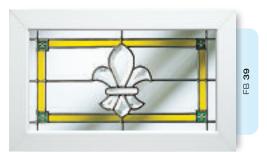

# Ornate Bevel Designs with colour

This palette of sumptuous hues reflects the sunlight to create a rainbow of colour within your home. Coordinate the multifaceted bevels with a harmonising border or colour to add a vibrant dash of originality to your bay window.

Size restrictions may apply.