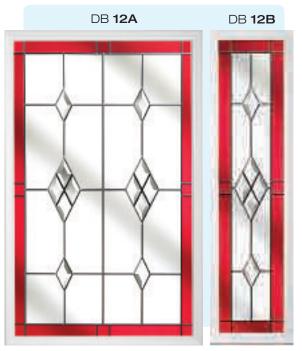

# Ornate Bevel Designs with colour

This palette of sumptuous hues reflects the sunlight to create a rainbow of colour within your home. Coordinate the multifaceted bevels with a harmonising border or colour to add a vibrant dash of originality to your bay window.

Size restrictions may apply.