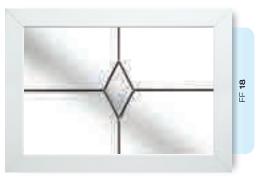

# Ornate Bevel Designs

This stunning range of intricately faceted bevel designs offer the ultimate in light reflecting brilliance. Traditional and elegant motifs are encapsulated in leadwork to create an alluring ambience in your conservatory, sitting room or hallway.

Wherever you choose to enjoy these ornate bevels, your home will shimmer and sparkle with the reflected sunlight from their multifaceted surfaces.

Glass photography copyright © RegaLead Ltd

Shown in Green. Also available in Blue, Bronze and Grey.