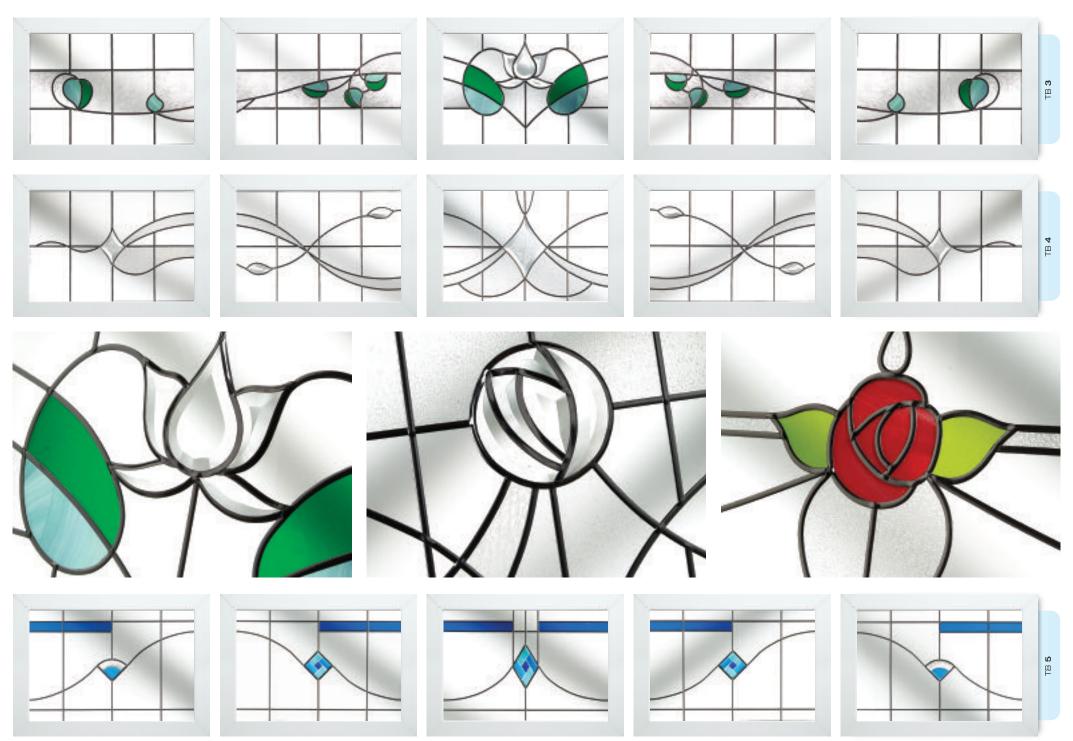

## Simple Bevel Designs

Effortlessly elegant. The pure clarity of these simple bevel designs has been created to catch and reflect the light from their multifaceted surfaces. Each beautifully designed piece or cluster, is attractively finished with delicate leadwork.

Light reflecting and easy to clean, this range will complement both town and country houses with timeless style and simplicity.

# Ornate Bevel Designs

This stunning range of intricately faceted bevel designs offer the ultimate in light reflecting brilliance. Traditional and elegant motifs are encapsulated in leadwork to create an alluring ambience in your conservatory, sitting room or hallway.

Wherever you choose to enjoy these ornate bevels, your home will shimmer and sparkle with the reflected sunlight from their multifaceted surfaces.

Glass photography copyright © RegaLead Ltd

Shown in Green. Also available in Blue, Bronze and Grey.

# Ornate Bevel Designs with colour

This palette of sumptuous hues reflects the sunlight to create a rainbow of colour within your home. Coordinate the multifaceted bevels with a harmonising border or colour to add a vibrant dash of originality to your bay window.

Size restrictions may apply.