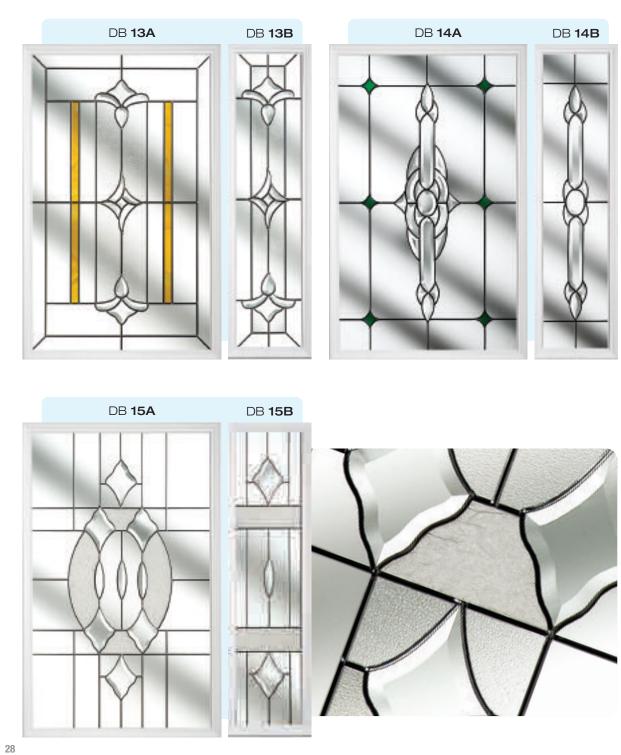

# Ornate Bevel Designs

This stunning range of intricately faceted bevel designs offer the ultimate in light reflecting brilliance. Traditional and elegant motifs are encapsulated in leadwork to create an alluring ambience in your conservatory, sitting room or hallway.

Wherever you choose to enjoy these ornate bevels, your home will shimmer and sparkle with the reflected sunlight from their multifaceted surfaces.

Glass photography copyright © RegaLead Ltd

Shown in Green. Also available in Blue, Bronze and Grey.