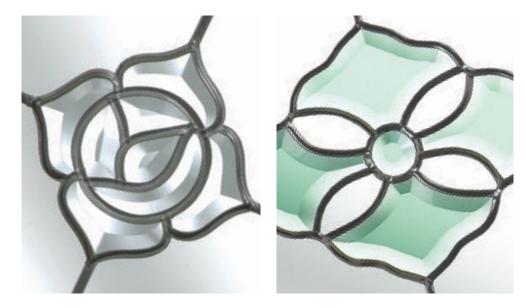

# Ornate Bevel Designs

This stunning range of intricately faceted bevel designs offer the ultimate in light reflecting brilliance. Traditional and elegant motifs are encapsulated in leadwork to create an alluring ambience in your conservatory, sitting room or hallway.

Wherever you choose to enjoy these ornate bevels, your home will shimmer and sparkle with the reflected sunlight from their multifaceted surfaces.

Glass photography copyright © RegaLead Ltd

Shown in Green. Also available in Blue, Bronze and Grey.