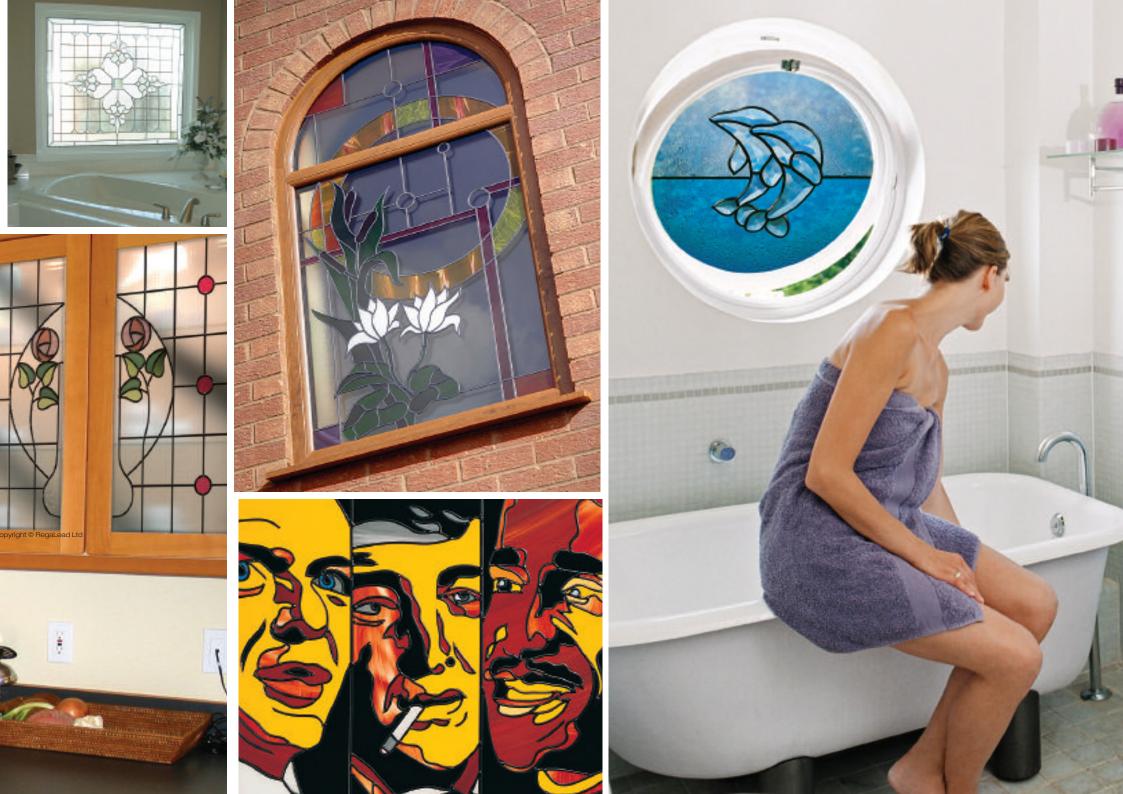

## Other Applications

Your home is a unique reflection of your taste and personality. With almost unlimited options to choose from, it's easy to refresh and enhance any area of your home. Select from pretty floral coloured glass motifs, luxurious light reflecting bevels and the sophisticated glamour of vibrantly coloured fusion tiles.

So go on, create a stir on the landing, add a splash of colour to your bathroom windows or transform a plain kitchen cupboard into an artisan style kitchen cabinet. Whatever you do, you can rely on our superior quality, a wealth of expert knowledge and an imaginative range of styles to inspire you.