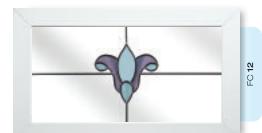

# Ornate Bevel Designs with colour

This palette of sumptuous hues reflects the sunlight to create a rainbow of colour within your home. Coordinate the multifaceted bevels with a harmonising border or colour to add a vibrant dash of originality to your bay window.

Size restrictions may apply.