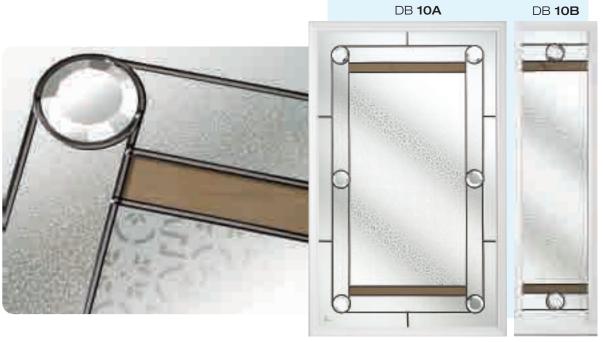

# Ornate Bevel Designs

This stunning range of intricately faceted bevel designs offer the ultimate in light reflecting brilliance. Traditional and elegant motifs are encapsulated in leadwork to create an alluring ambience in your conservatory, sitting room or hallway.

Wherever you choose to enjoy these ornate bevels, your home will shimmer and sparkle with the reflected sunlight from their multifaceted surfaces.

Glass photography copyright © RegaLead Ltd

Shown in Green. Also available in Blue, Bronze and Grey.