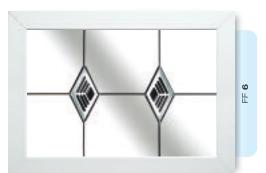

# Ornate Bevel Designs

This stunning range of intricately faceted bevel designs offer the ultimate in light reflecting brilliance. Traditional and elegant motifs are encapsulated in leadwork to create an alluring ambience in your conservatory, sitting room or hallway.

Wherever you choose to enjoy these ornate bevels, your home will shimmer and sparkle with the reflected sunlight from their multifaceted surfaces.

Glass photography copyright © RegaLead Ltd

Shown in Green. Also available in Blue, Bronze and Grey.