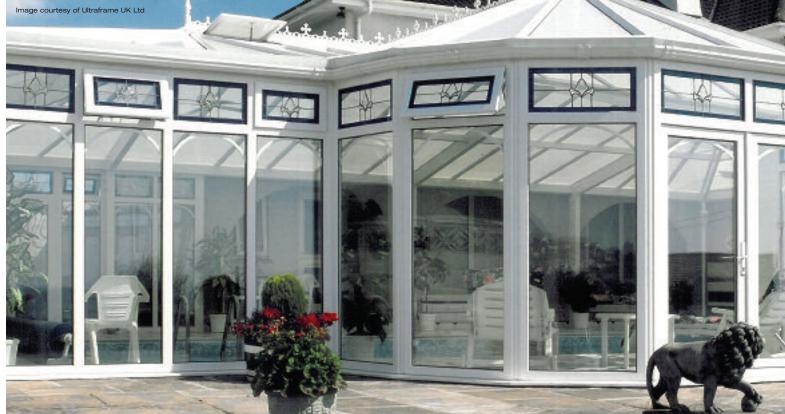

# Trailing Bay Sets

Celebrate the sweeping elegance of your bay window with an eye catching, traditionally conceived decorative theme. With a wealth of choice, you can tailor your trailing motif to integrate the decorative window designs of your choice. Incorporate elegant bevels, stunning fusion tiles, understated neutrals or add a splash of vibrancy when you choose from our extensive spectrum of coloured motifs.

Designs can be altered for 4, 5 or 6 part bay windows.

Just like your home, your front door speaks volumes about you. Our inspirational design team has created a range of effortlessly elegant options to transform everyday doors into beautiful doors of distinction.