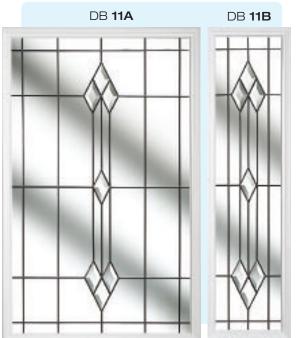

# Ornate Bevel Designs

This stunning range of intricately faceted bevel designs offer the ultimate in light reflecting brilliance. Traditional and elegant motifs are encapsulated in leadwork to create an alluring ambience in your conservatory, sitting room or hallway.

Wherever you choose to enjoy these ornate bevels, your home will shimmer and sparkle with the reflected sunlight from their multifaceted surfaces.

Glass photography copyright © RegaLead Ltd

Shown in Green. Also available in Blue, Bronze and Grey.