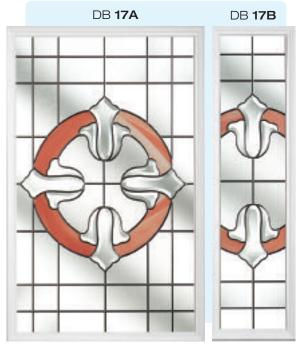

# Ornate Bevel Designs

This stunning range of intricately faceted bevel designs offer the ultimate in light reflecting brilliance. Traditional and elegant motifs are encapsulated in leadwork to create an alluring ambience in your conservatory, sitting room or hallway.

Wherever you choose to enjoy these ornate bevels, your home will shimmer and sparkle with the reflected sunlight from their multifaceted surfaces.

Glass photography copyright © RegaLead Ltd

Shown in Green. Also available in Blue, Bronze and Grey.