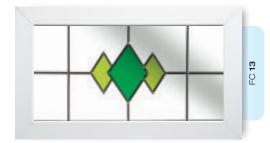

## Coloured Toplights

The height of understated elegance. Inspired by nature, these beautiful toplights can be used to great effect to enhance your conservatory or windows. Choose from an attractive array of floral or traditional motifs to imbue your windows with a subtle, yet striking refinement.

Each design is delicately traced with refined lead work to draw the eye and create a charming focal point within your home.