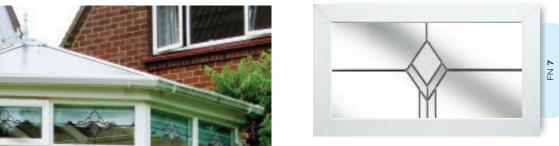

# Ornate Bevel Designs

This stunning range of intricately faceted bevel designs offer the ultimate in light reflecting brilliance. Traditional and elegant motifs are encapsulated in leadwork to create an alluring ambience in your conservatory, sitting room or hallway.

Wherever you choose to enjoy these ornate bevels, your home will shimmer and sparkle with the reflected sunlight from their multifaceted surfaces.

Glass photography copyright © RegaLead Ltd

Shown in Green. Also available in Blue, Bronze and Grey.