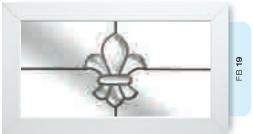

# Ornate Bevel Designs

This stunning range of intricately faceted bevel designs offer the ultimate in light reflecting brilliance. Traditional and elegant motifs are encapsulated in leadwork to create an alluring ambience in your conservatory, sitting room or hallway.

Wherever you choose to enjoy these ornate bevels, your home will shimmer and sparkle with the reflected sunlight from their multifaceted surfaces.

Glass photography copyright © RegaLead Ltd

Shown in Green. Also available in Blue, Bronze and Grey.