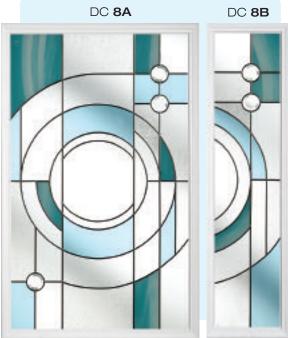

## Doors - Coloured

Create a sensational impact with colour and welcome guests with a style that reflects the true personality of your home. From the simplicity of our striking diamonds design and the romantic allure of an English rose, to the refined and sublime elegance of our Victorian designs, or our selection of contemporary options, you're guaranteed to find a design that reflects your style.