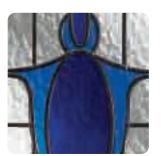

Wherever you choose to enjoy these ornate bevels, your home will shimmer and sparkle with the reflected sunlight from their multifaceted surfaces.

Glass photography copyright © RegaLead Ltd

Shown in Green. Also available in Blue, Bronze and Grey.

Shown in Blue. Also available in Bronze, Green and Grey.

# Ornate Bevel Designs with colour

This palette of sumptuous hues reflects the sunlight to create a rainbow of colour within your home. Coordinate the multifaceted bevels with a harmonising border or colour to add a vibrant dash of originality to your bay window.