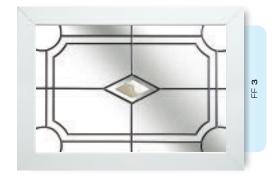

# Ornate Bevel Designs

This stunning range of intricately faceted bevel designs offer the ultimate in light reflecting brilliance. Traditional and elegant motifs are encapsulated in leadwork to create an alluring ambience in your conservatory, sitting room or hallway.

Wherever you choose to enjoy these ornate bevels, your home will shimmer and sparkle with the reflected sunlight from their multifaceted surfaces.

Glass photography copyright © RegaLead Ltd

Shown in Green. Also available in Blue, Bronze and Grey.