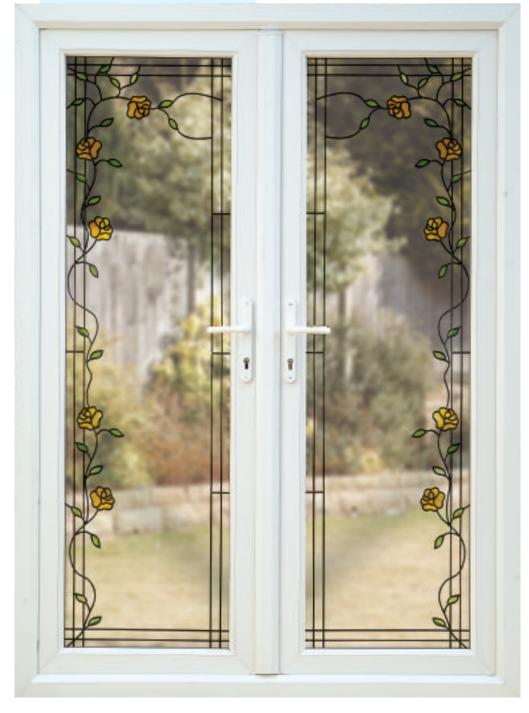

## Doors - Coloured

Create a sensational impact with colour and welcome guests with a style that reflects the true personality of your home. From the simplicity of our striking diamonds design and the romantic allure of an English rose, to the refined and sublime elegance of our Victorian designs, or our selection of contemporary options, you're guaranteed to find a design that reflects your style.