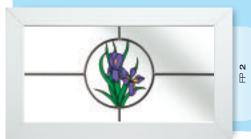

## Coloured Toplights

The height of understated elegance. Inspired by nature, these beautiful toplights can be used to great effect to enhance your conservatory or windows. Choose from an attractive array of floral or traditional motifs to imbue your windows with a subtle, yet striking refinement.

Each design is delicately traced with refined lead work to draw the eye and create a charming focal point within your home.

### Pre-Printed Designs

A selection of attractive pre-printed 175mm circular floral designs that can be simply and effectively incorporated within a leaded circle.