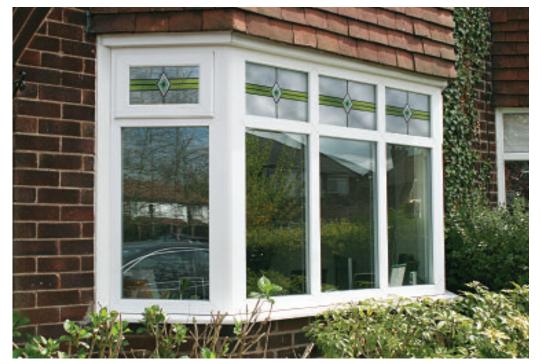

# Trailing Bay Sets

Celebrate the sweeping elegance of your bay window with an eye catching, traditionally conceived decorative theme. With a wealth of choice, you can tailor your trailing motif to integrate the decorative window designs of your choice. Incorporate elegant bevels, stunning fusion tiles, understated neutrals or add a splash of vibrancy when you choose from our extensive spectrum of coloured motifs.

Designs can be altered for 4, 5 or 6 part bay windows.

Just like your home, your front door speaks volumes about you. Our inspirational design team has created a range of effortlessly elegant options to transform everyday doors into beautiful doors of distinction.