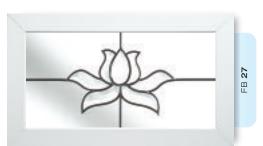

# Ornate Bevel Designs

This stunning range of intricately faceted bevel designs offer the ultimate in light reflecting brilliance. Traditional and elegant motifs are encapsulated in leadwork to create an alluring ambience in your conservatory, sitting room or hallway.

Wherever you choose to enjoy these ornate bevels, your home will shimmer and sparkle with the reflected sunlight from their multifaceted surfaces.

Glass photography copyright © RegaLead Ltd

Shown in Green. Also available in Blue, Bronze and Grey.