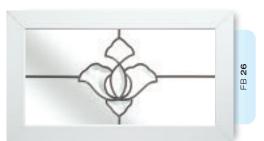

# Ornate Bevel Designs

This stunning range of intricately faceted bevel designs offer the ultimate in light reflecting brilliance. Traditional and elegant motifs are encapsulated in leadwork to create an alluring ambience in your conservatory, sitting room or hallway.

Wherever you choose to enjoy these ornate bevels, your home will shimmer and sparkle with the reflected sunlight from their multifaceted surfaces.

Glass photography copyright © RegaLead Ltd

Shown in Green. Also available in Blue, Bronze and Grey.