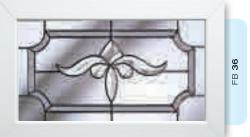

# Ornate Bevel Designs

This stunning range of intricately faceted bevel designs offer the ultimate in light reflecting brilliance. Traditional and elegant motifs are encapsulated in leadwork to create an alluring ambience in your conservatory, sitting room or hallway.

Wherever you choose to enjoy these ornate bevels, your home will shimmer and sparkle with the reflected sunlight from their multifaceted surfaces.

Glass photography copyright © RegaLead Ltd

Shown in Green. Also available in Blue, Bronze and Grey.