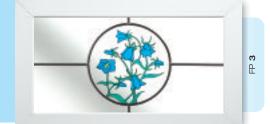

## Coloured Toplights

The height of understated elegance. Inspired by nature, these beautiful toplights can be used to great effect to enhance your conservatory or windows. Choose from an attractive array of floral or traditional motifs to imbue your windows with a subtle, yet striking refinement.

Each design is delicately traced with refined lead work to draw the eye and create a charming focal point within your home.

### Pre-Printed Designs

A selection of attractive pre-printed 175mm circular floral designs that can be simply and effectively incorporated within a leaded circle.