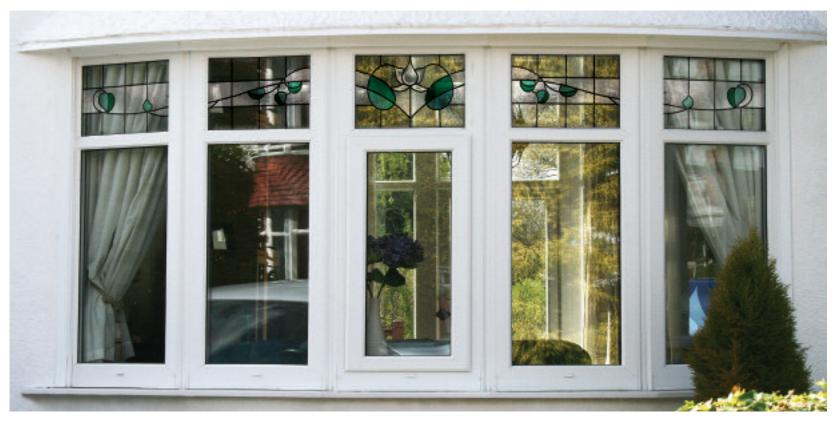

# Trailing Bay Sets

Celebrate the sweeping elegance of your bay window with an eye catching, traditionally conceived decorative theme. With a wealth of choice, you can tailor your trailing motif to integrate the decorative window designs of your choice. Incorporate elegant bevels, stunning fusion tiles, understated neutrals or add a splash of vibrancy when you choose from our extensive spectrum of coloured motifs.

Designs can be altered for 4, 5 or 6 part bay windows.

Just like your home, your front door speaks volumes about you. Our inspirational design team has created a range of effortlessly elegant options to transform everyday doors into beautiful doors of distinction.