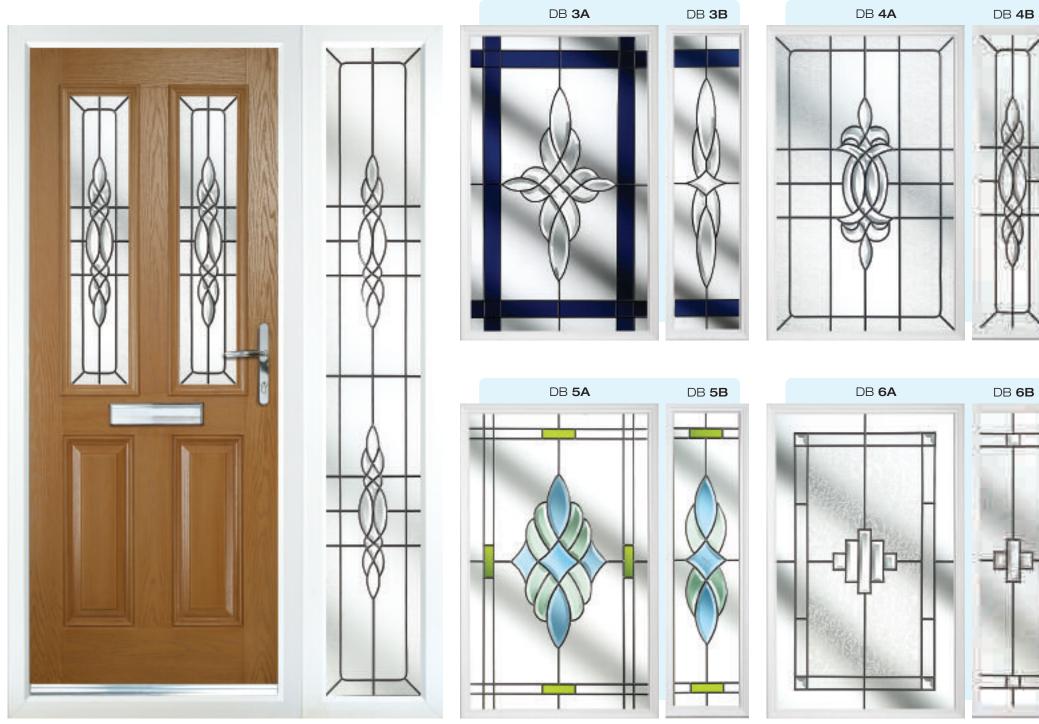

# Ornate Bevel Designs

This stunning range of intricately faceted bevel designs offer the ultimate in light reflecting brilliance. Traditional and elegant motifs are encapsulated in leadwork to create an alluring ambience in your conservatory, sitting room or hallway.

Wherever you choose to enjoy these ornate bevels, your home will shimmer and sparkle with the reflected sunlight from their multifaceted surfaces.

Glass photography copyright © RegaLead Ltd

Shown in Green. Also available in Blue, Bronze and Grey.

Shown in Blue. Also available in Bronze, Green and Grey.