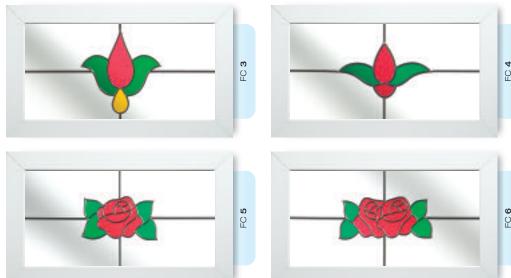

## Coloured Toplights

The height of understated elegance. Inspired by nature, these beautiful toplights can be used to great effect to enhance your conservatory or windows. Choose from an attractive array of floral or traditional motifs to imbue your windows with a subtle, yet striking refinement.

Each design is delicately traced with refined lead work to draw the eye and create a charming focal point within your home.

# Coloured Toplights

Glass designs shown as 350 x 520mm

Subtle and minimalist. Select from an attractive range of textured glass effect designs to introduce an air of delicate elegance to your conservatory or window toplights.