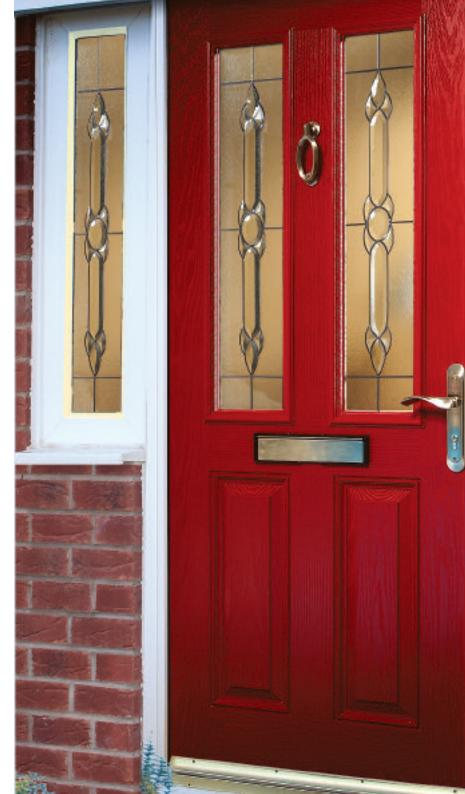

## Doors - Coloured

Create a sensational impact with colour and welcome guests with a style that reflects the true personality of your home. From the simplicity of our striking diamonds design and the romantic allure of an English rose, to the refined and sublime elegance of our Victorian designs, or our selection of contemporary options, you're guaranteed to find a design that reflects your style.

## Doors - Bevelled

Unadulterated elegance that doesn't need to try too hard. Let the light flood into your home as it refects and refracts off the multifaceted surfaces of each and every bevelled design within this stylish range. Whether you prefer simple linear designs, complex cluster designs, or even coloured bevelled glass designs, each one can be complimented by your desired level of obscured privacy glass.