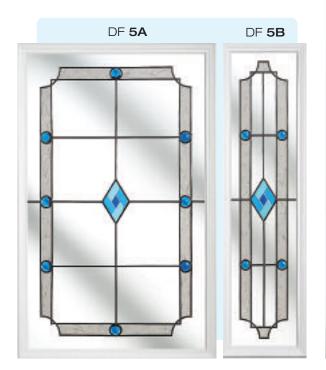

# Doors - Fusion

DF **1B** 

Stunning, sophisticated and enduring. These eye catching, linear and curvaceous designs are equally at home in a rural, suburban or city home. Colourful, yet tasteful fused tiles harmonise elegantly within refined symmetrical designs to create a truly striking visual impact.