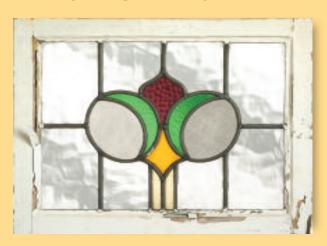

## New for Old

Yesterday's Design with Today's Performance

Over the years, many customers have asked us to replace original lead lights with modern 'overlay' designs. Working with sensitivity and incredible skill, our craftsmen have the ability to restore your original window to its former glory. With an extensive range of colours, textures and glass shapes at our disposal, we can create identical overlays to blend harmoniously with your existing stained glass windows or to create accurate replacements.