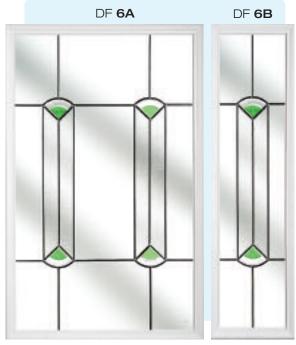

# Ornate Bevel Designs

This stunning range of intricately faceted bevel designs offer the ultimate in light reflecting brilliance. Traditional and elegant motifs are encapsulated in leadwork to create an alluring ambience in your conservatory, sitting room or hallway.

Wherever you choose to enjoy these ornate bevels, your home will shimmer and sparkle with the reflected sunlight from their multifaceted surfaces.

Glass photography copyright © RegaLead Ltd

Shown in Green. Also available in Blue, Bronze and Grey.