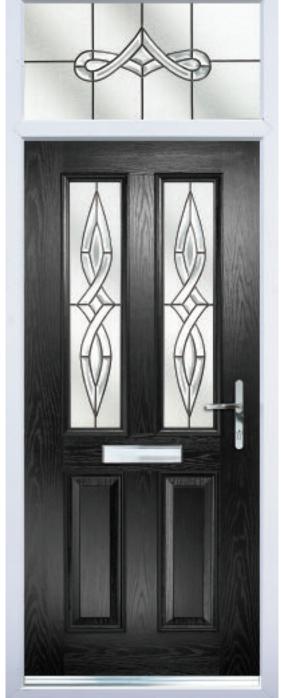

## Doors - Bevelled

Unadulterated elegance that doesn't need to try too hard. Let the light flood into your home as it refects and refracts off the multifaceted surfaces of each and every bevelled design within this stylish range. Whether you prefer simple linear designs, complex cluster designs, or even coloured bevelled glass designs, each one can be complimented by your desired level of obscured privacy glass.

DB **2B** 

DB 8A

DB 8B