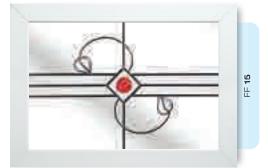

# Ornate Bevel Designs

This stunning range of intricately faceted bevel designs offer the ultimate in light reflecting brilliance. Traditional and elegant motifs are encapsulated in leadwork to create an alluring ambience in your conservatory, sitting room or hallway.

Wherever you choose to enjoy these ornate bevels, your home will shimmer and sparkle with the reflected sunlight from their multifaceted surfaces.

Glass photography copyright © RegaLead Ltd

Shown in Green. Also available in Blue, Bronze and Grey.