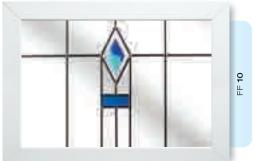

## Coloured Toplights

The height of understated elegance. Inspired by nature, these beautiful toplights can be used to great effect to enhance your conservatory or windows. Choose from an attractive array of floral or traditional motifs to imbue your windows with a subtle, yet striking refinement.

Each design is delicately traced with refined lead work to draw the eye and create a charming focal point within your home.