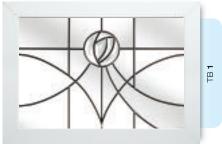

# Ornate Bevel Designs

This stunning range of intricately faceted bevel designs offer the ultimate in light reflecting brilliance. Traditional and elegant motifs are encapsulated in leadwork to create an alluring ambience in your conservatory, sitting room or hallway.

Wherever you choose to enjoy these ornate bevels, your home will shimmer and sparkle with the reflected sunlight from their multifaceted surfaces.

Glass photography copyright © RegaLead Ltd

Shown in Green. Also available in Blue, Bronze and Grey.