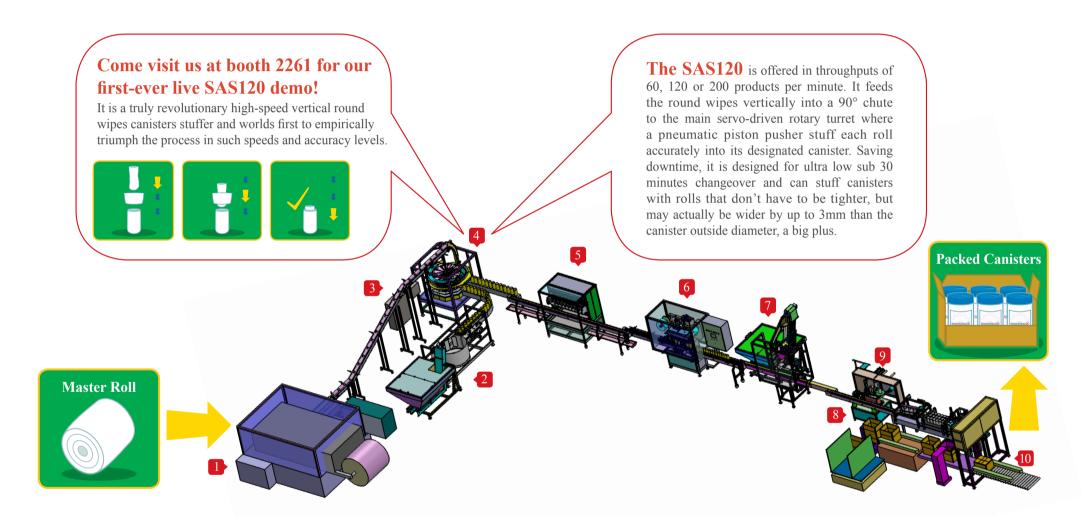

## **HOW IT WORKS**

This illustration demonstrates the basic machine components of a simplified high speed rolled wipes line. There are thousands of possible equipment configurations that can be custom tailored to your specific project needs.

- 1 Converting Machine ENR-1000 (Recommended)
- 2 Canisters Unscrambler (SA-CF120)
- 3 Rolls Feed Conveyor
- 4 Automatic Rolls Stuffer SAS120
- 5 Automatic Dosing & Filling Machine FGW120
- 6 Automatic Foil Cutting & Canisters Thermo Sealing Machine SEALPRO1207
- 7 Automatic Capper CIW120
- 8 Full Wrap Around Labeler LWA120
- 9 Continuous Labels Rolls Magazine
- SA Case Packer, Cartons Form Fill & Seal, RELENTLESS SXS