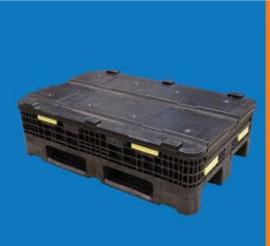

#### **COMPACT**

When not in use it can fold down to a compact 354mm, allowing a standard sized truck to transport up to 198 of these at any one time.

5