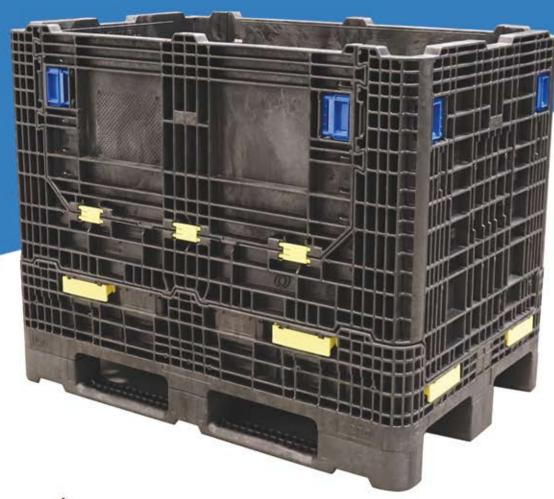

# An extremely robust folding pallet container.

# **GoFLC 960**

## **GoFLC 960 BENEFITS**

1

#### **DURABILITY**

Its strength is unrivalled when compared with alternatives; it can withstand frequent use in rigorous, closed loop scenarios.

3