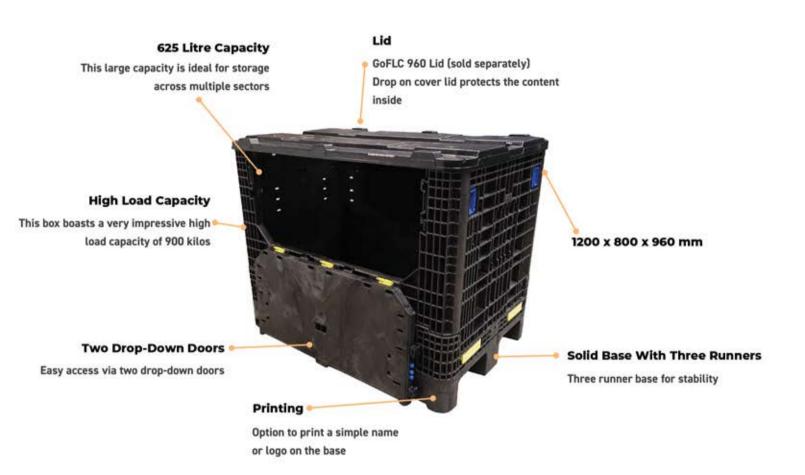

## **GoFLC 960 BENEFITS**

1

#### CONSISTENCY

100% size and strength consistency; its uniform dimensions and weight prevent inconsistencies which can disrupt a production line.

2

#### **DURABILITY**

Its strength is unrivalled when compared with alternatives; it can withstand frequent use in rigorous, closed loop scenarios.

3

#### **HYGIENIC**

Manufactured from black HDPE, it can be washed repeatedly, reducing the risk of contamination.

4

#### **COMPACT**

When not in use it can fold down to a compact 354mm, allowing a standard sized truck to transport up to 198 of these at any one time.

5

#### **RECYCLABLE**

If you no longer require the boxes at the end of their working life, we offer a recycling scheme to ensure that they're responsibly recycled.

The GoFLC 960 also works flawlessly in automated warehouses and material handling equipment. The strength, consistency and reliability make this folding box the perfect companion to high-end systems.

## **FEATURES**

| <b>Size:</b> 1200mm x 800mm x 960mm | <b>Load Per Box:</b> 900kg  |
|-------------------------------------|-----------------------------|
| Volume: 625 Litres                  | <b>Dynamic Load:</b> 2700kg |
| Weight: 65kg                        | Static Load: 5400kg         |