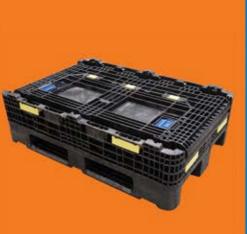

#### **COMPACT**

When not in use it can fold down to a compact 354mm, allowing a standard sized truck to transport up to 198 of these at any one time.

5