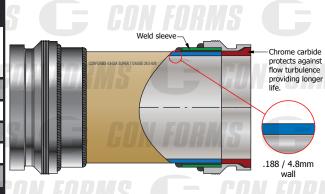

## ULTRA PLUS

*Feature* 

**Specification** 

Complete System

Our extended life single-wall system. Ultra Plus boom pipe is hardened through a multiple step heat treating process and offers CCI-lined weld ends.

Heat Treatment

System

**Wall Thickness** 

**Hardness** 

**Multiple Step Process** 

DN125/5

4.8mm/.188"

Up to 68HRc

**Working Pressure** 

Pipe Weight

FWC Weight

85 bar (1233psi) 10.1 lbs/ft (15 kg/m)

1)

29.5 lbs/ft (43.9 kg/m)

- Ultra Plus Deck Pipe
- CCI-Lined Elbows
- CCI-Lined Backend Kit

- CCI-Lined Deck Pipe
- CCI-Lined Reducers