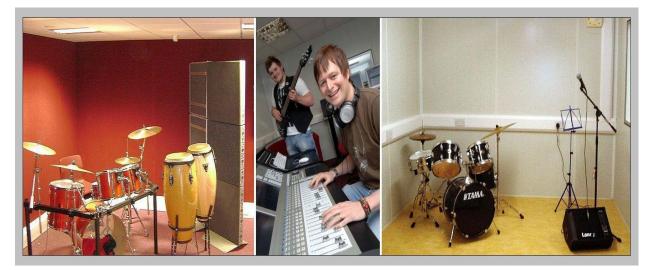

## **MUSIC PRACTICE ROOMS**

Soundproofing made simple

- Fully isolated modular 'room in a room' construction for recording or music practice
- 50mm/100/150mm panel thickness
- Single rooms or multi-suites available
- Manufactured in the UK
- Double lined rooms available for higher acoustic performance
- Steel acoustic panels
- Lab tested acoustic properties
- Clip together modular assembly no conventional building work
- Standard design or bespoke manufacture to suit any host room
- Turn-key installations available or supply only
- Electrics & Ventilation optional extras
- Installation service available throughout the UK
- Manufactured in all sizes