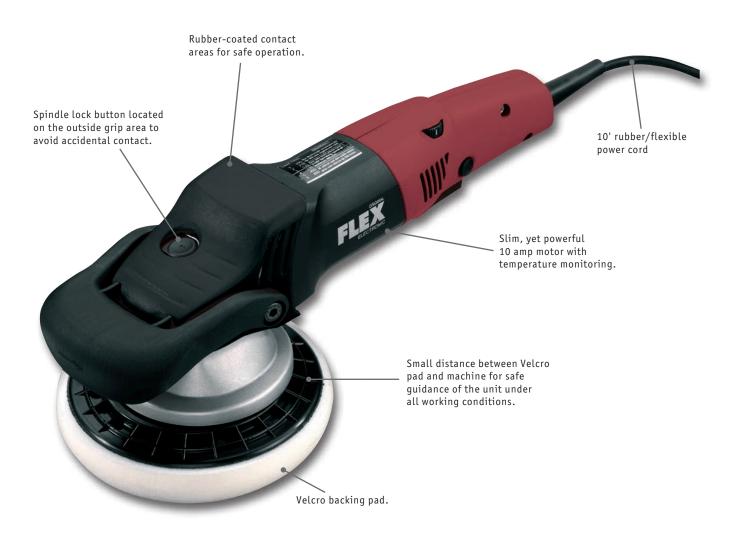

### Positive-drive orbital polisher

- + VR microprocessor control: with tachogenerator constant speed control, soft start, continuous speed control trigger, restart protection after power failure, overload protection, temperature monitoring and speed selection
- +8 mm orbit for high efficiency
- + Permanent direct drive for an even polished surface
- + Cushioned special hook and loop pad for polishing.
- + Removable, ergonomic handle and guard for optimum handling in all applications
- + Low heat generation on the surface makes it ideal for temperature-sensitive paints
- + Counterweight for smoother operation
- + Low height and low weight
- + Spindle lock
- + This machine is also available in 110 V

#### **Order number 322.008**

| Technical attributes        |                  |
|-----------------------------|------------------|
| Max. polishing pad diameter | 160 mm           |
| Velcro backing pad Ø        | 140 mm           |
| No load speed               | 160-480 rpm      |
| Orbit                       | 8 mm             |
| Orbit rate, no load         | 3200-9600<br>opm |
| Power input                 | 1010 watt        |
| Power output                | 590 watt         |
| Cable length                | 4,0 m            |
| Weight                      | 2,6 kg           |