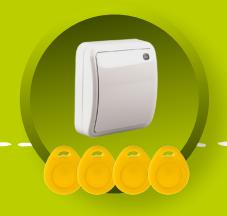

# **O** Clicker

## The friendly camera control

#### Ideal for families...

Get everybody their personal tag. Four tags are enclosed with the Clicker and can be easily personalized.

#### ... and small businesses alike

Up to 20 tags can be assigned to a single camera. Online accessory administration is available at <a href="https://www.jablotool.com">www.jablotool.com</a>.

EYE-02 and EyeSee Compatible