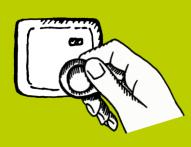

#### **Click & Tap control**

Set your camera to WATCHING or SLEEPING mode in a single Click & Tap step.

#### **Completely wireless**

Secured wireless communication with the camera allows hassle-free installation.

### Visual and audible notification

The Clicker uses LEDs and beeper to signalize successful operation.