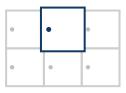

## **HOW IT WORKS**

·---->

lockers or locker area

J

Login and select from personal

**Connect to organization** 

Place your belongings in the locker

Select from available lockers