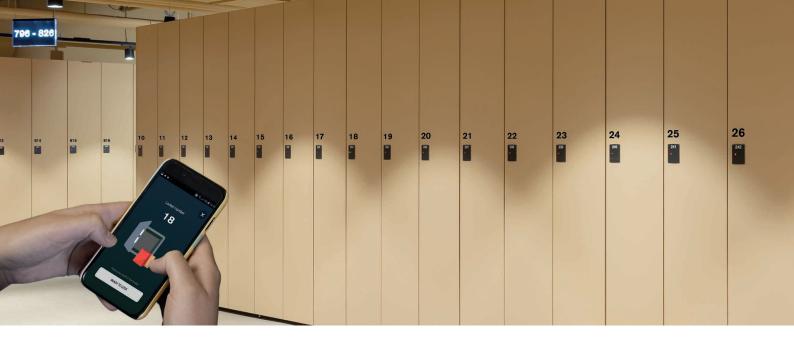

## LockPal

Your phone is your locker key

**Find available locker quickly** Check out all the available lockers. Tap a locker on your phone to book it.

### Choose your own convenience

Choose from available lockers that is in the most convenient spot for you.

Download on the App Store

Google Play

### Smart access to your locker

Using your phone, you can assign an available locker to yourself or start using your personal locker.

### No waiting at the reception

In a hurry? Just walk into the locker room and use your phone to operate the locker.

### Worried when your locker expires?

Check yourself when your locker is about to expire and avoid the inconvenience of locker over-use.

### Makes it simple for you

Forgot your locker card? No problem! Use your phone as the key to operate your locker.