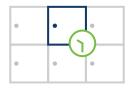

·----->

| • | • | • |                   |
|---|---|---|-------------------|
| • | • | • | TAP<br>to<br>OPEN |

Push the locker door and lock it

Unlock the locker with your phone