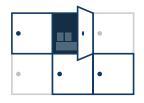

## **HOW IT WORKS**

·---->

lockers or locker area

J

Login and select from personal

**Connect to organization** 

Place your belongings in the locker

Select from available lockers