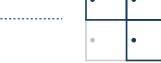

·----->

| • | • | • |                   |
|---|---|---|-------------------|
| • | • | • | TAP<br>to<br>OPEN |

Push the locker door and lock it

Unlock the locker with your phone