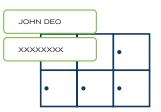

## **HOW IT WORKS**

·---->

lockers or locker area

J

Login and select from personal

**Connect to organization** 

Place your belongings in the locker

Select from available lockers