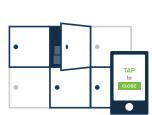

·----->

| • | • | • |                   |
|---|---|---|-------------------|
| • | • | • | TAP<br>to<br>OPEN |

Push the locker door and lock it

Unlock the locker with your phone