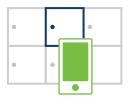

## **HOW IT WORKS**

·---->

lockers or locker area

J

Login and select from personal

**Connect to organization** 

Place your belongings in the locker

Select from available lockers