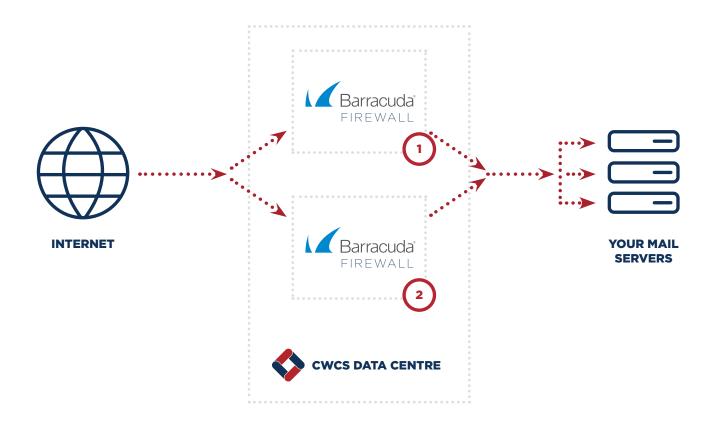

## **Fully Managed Solution**

Anti-Spam Firewall provides layers of protection which can be fully configured, controlled, and tailored to your requirements, ensuring email on your server is secure.