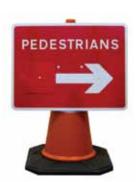

## **Alpha Cone Signs**

Multi-use 610 sign with four straps

Rotating arrows available

600mm & 750mm one piece with supplementary plate

### **Features and Benefits**

The Alpha Cone Sign is constructed from 2mm special blend of high impact recycled plastic that will not warp or break in hot or cold environments. The Alpha Cone Sign is designed to fit both 750mm and 1m cones, secured by 50mm heavy duty elastic webbing. This gives the sign a secure fit and prevents the sign from spinning and being blown over in windy conditions.