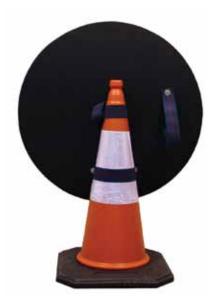

### **Features and Benefits**

The Alpha Cone Sign is constructed from 2mm special blend of high impact recycled plastic that will not warp or break in hot or cold environments. The Alpha Cone Sign is designed to fit both 750mm and 1m cones, secured by 50mm heavy duty elastic webbing. This gives the sign a secure fit and prevents the sign from spinning and being blown over in windy conditions.

The Alpha Cone Sign is made from 100% recycled material and has no scrap value. It is light weight and easy to handle with no sharp edges. This makes the Alpha Cone Sign ideal for quick deployment.

The Alpha Cone Sign is available in the following sizes: