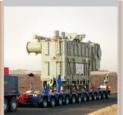

4 x 265 Tons Transformers Dimension: 10.50 x 3.50 x 6.30 Mts

## Mitsubishi Subiya Power Station

210 Ton Transformer to Subiya from Shuwaikh port. 3 days journey on dessert roads, detour

Khafji project-K.S.A. Condensate Stabilizer L 30m x W 3.255m x H 3.7m G.WT: 37 Ton