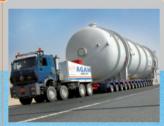

# Kay Projects

South Oil Co., Basra, Iraq Mina Abdallah, Kuwait to Basra. L 29m x W 4.55m x H 6.5m G.Wt: 66 Ton