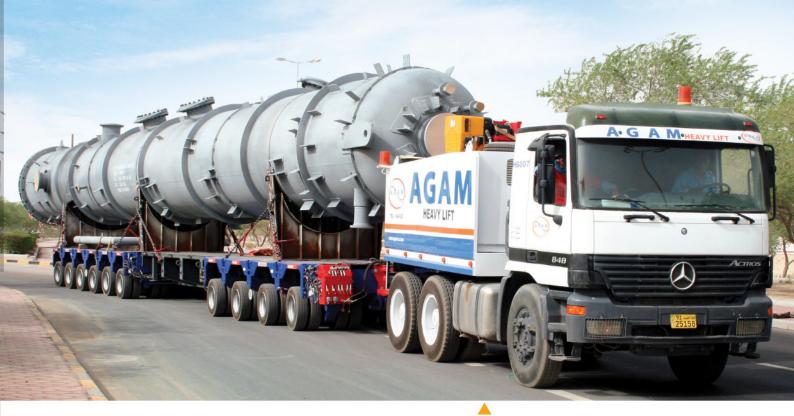

Condensate Stabilizer move to Khafji Joint Operations, FDP 1

45 Mtr long vessel move for Inchcape Shipping to Mina Abdullah

# L P Seperator to Khafji Project, K.S.A. L 25.4m x W6.3m x H6.6m G.Wt.: 120 Ton Sulaibiya, Kuwait to Khafji, Via KOC Rig roads and custom built dessert roads through Wafra, Kuwait

Equate Oilfien II EBSM, Shuaiba L 15m x W 6.7m x H 8.1m G.Wt.110 Ton Delivery Location: Shuaiba Equate. Crossed over busy traffic through Mina Abdullah-Shuaiba Refinery and transported to site.