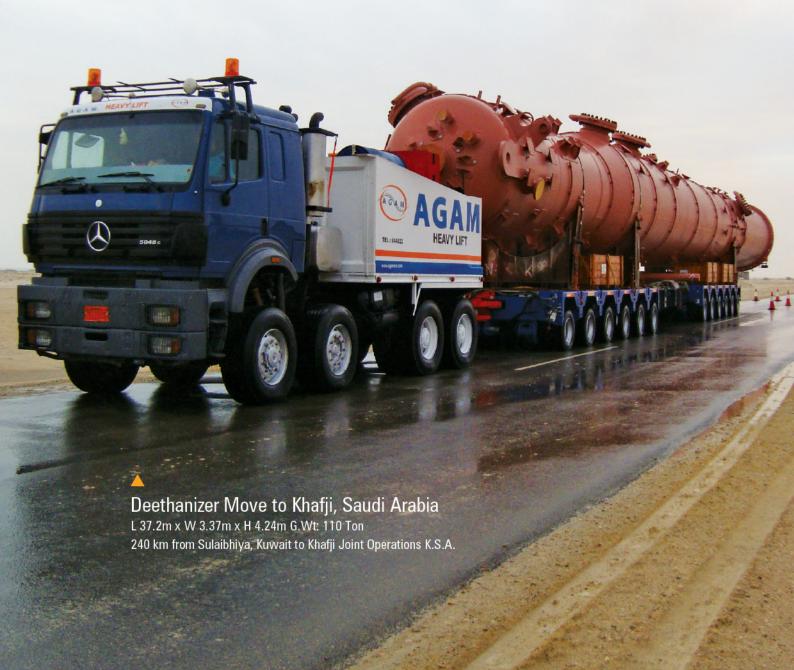

# Key Projects

Deethanizer move to Khafji Joint Operations, FDP 1

Basra Power Project, S.O.C. Iraq

LP Separator Tank for Khafji Joint Operations, FDP 1

EBSM Equate Project, Shuaiba

Mitsubishi Transformer Subiya Power Station

Condensate Stabilizer move to Khafji Joint Operations, FDP 1

45 Mtr long vessel move for Inchcape Shipping to Mina Abdullah