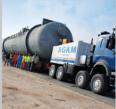

# L P Seperator to Khafji Project, K.S.A. L 25.4m x W6.3m x H6.6m G.Wt.: 120 Ton Sulaibiya, Kuwait to Khafji, Via KOC Rig roads and custom built dessert roads through Wafra, Kuwait

Equate Oilfien II EBSM, Shuaiba L 15m x W 6.7m x H 8.1m G.Wt.110 Ton Delivery Location: Shuaiba Equate. Crossed over busy traffic through Mina Abdullah-Shuaiba Refinery and transported to site.