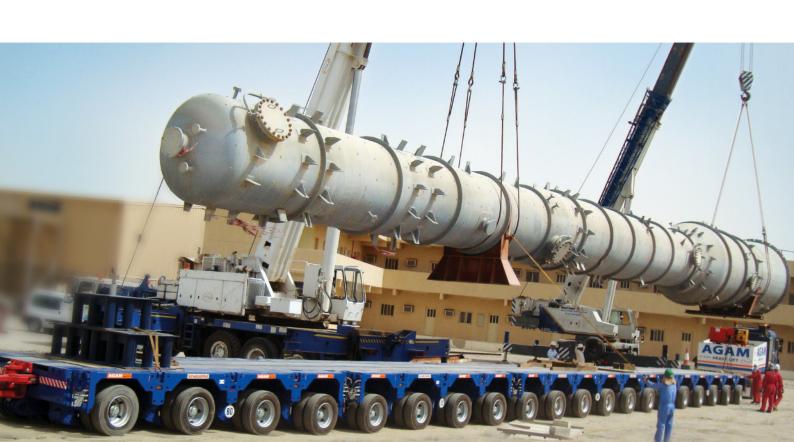

# Key Projects

Deethanizer move to Khafji Joint Operations, FDP 1

Basra Power Project, S.O.C. Iraq

LP Separator Tank for Khafji Joint Operations, FDP 1

EBSM Equate Project, Shuaiba

Mitsubishi Transformer Subiya Power Station

Condensate Stabilizer move to Khafji Joint Operations, FDP 1

45 Mtr long vessel move for Inchcape Shipping to Mina Abdullah