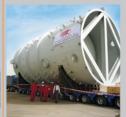

# Kay Projects

South Oil Co., Basra, Iraq Mina Abdallah, Kuwait to Basra. L 29m x W 4.55m x H 6.5m G.Wt: 66 Ton