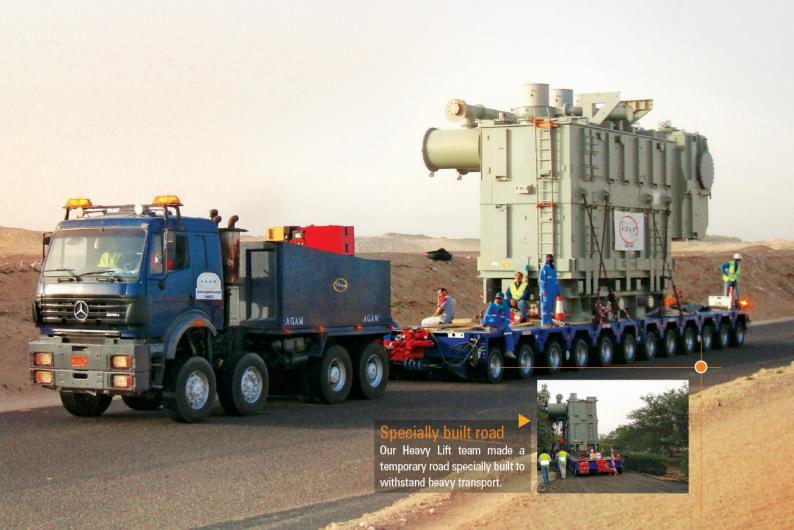

4 x 265 Tons Transformers Dimension: 10.50 x 3.50 x 6.30 Mts

## Mitsubishi Subiya Power Station

210 Ton Transformer to Subiya from Shuwaikh port. 3 days journey on dessert roads, detour

Khafji project-K.S.A. Condensate Stabilizer L 30m x W 3.255m x H 3.7m G.WT: 37 Ton