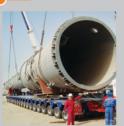

# L P Seperator to Khafji Project, K.S.A. L 25.4m x W6.3m x H6.6m G.Wt.: 120 Ton Sulaibiya, Kuwait to Khafji, Via KOC Rig roads and custom built dessert roads through Wafra, Kuwait

Equate Oilfien II EBSM, Shuaiba L 15m x W 6.7m x H 8.1m G.Wt.110 Ton Delivery Location: Shuaiba Equate. Crossed over busy traffic through Mina Abdullah-Shuaiba Refinery and transported to site.