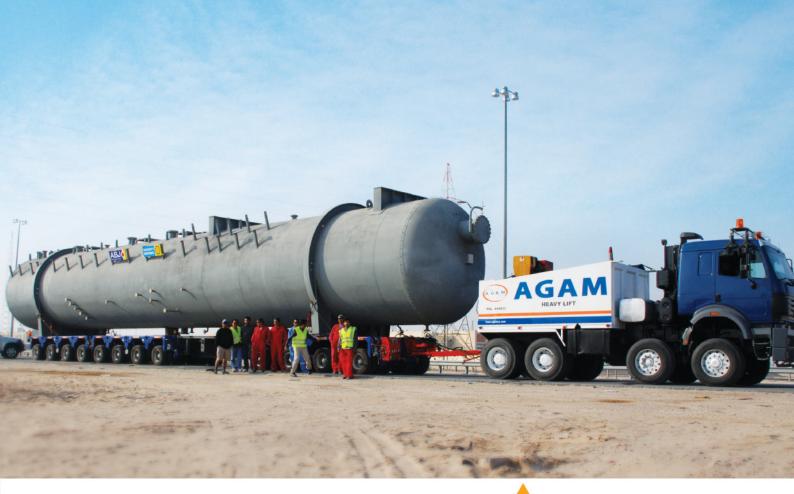

# L P Seperator to Khafji Project, K.S.A. L 25.4m x W6.3m x H6.6m G.Wt.: 120 Ton Sulaibiya, Kuwait to Khafji, Via KOC Rig roads and custom built dessert roads through Wafra, Kuwait

Equate Oilfien II EBSM, Shuaiba L 15m x W 6.7m x H 8.1m G.Wt.110 Ton Delivery Location: Shuaiba Equate. Crossed over busy traffic through Mina Abdullah-Shuaiba Refinery and transported to site.