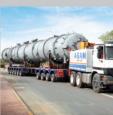

## Mitsubishi Subiya Power Station

210 Ton Transformer to Subiya from Shuwaikh port. 3 days journey on dessert roads, detour

Khafji project-K.S.A. Condensate Stabilizer L 30m x W 3.255m x H 3.7m G.WT: 37 Ton