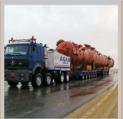

# Kay Projects

South Oil Co., Basra, Iraq Mina Abdallah, Kuwait to Basra. L 29m x W 4.55m x H 6.5m G.Wt: 66 Ton