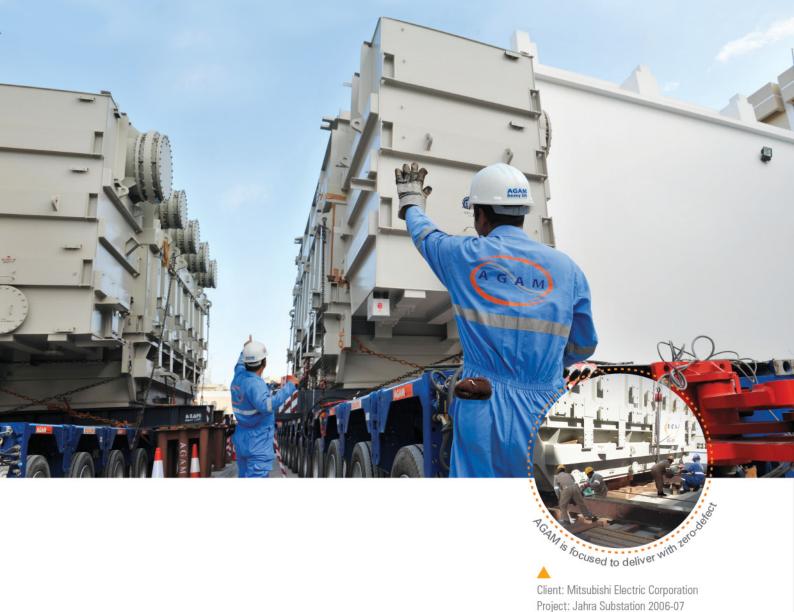

## Mitsubishi Subiya Power Station

210 Ton Transformer to Subiya from Shuwaikh port. 3 days journey on dessert roads, detour

Khafji project-K.S.A. Condensate Stabilizer L 30m x W 3.255m x H 3.7m G.WT: 37 Ton