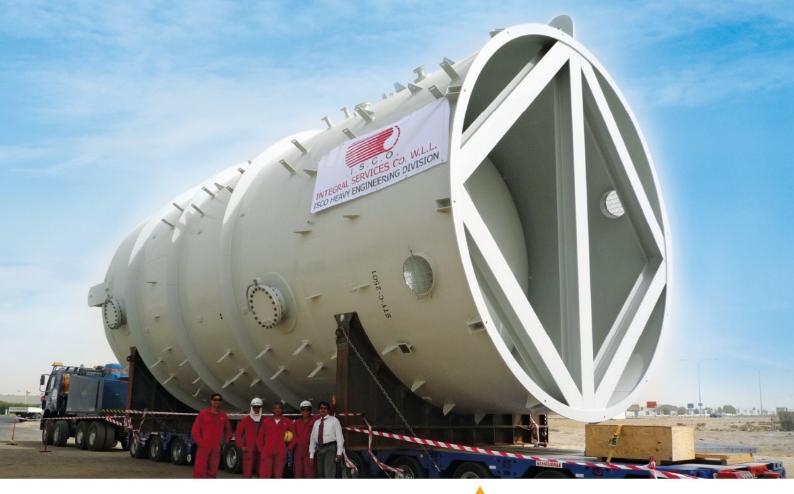

# L P Seperator to Khafji Project, K.S.A. L 25.4m x W6.3m x H6.6m G.Wt.: 120 Ton Sulaibiya, Kuwait to Khafji, Via KOC Rig roads and custom built dessert roads through Wafra, Kuwait

Equate Oilfien II EBSM, Shuaiba L 15m x W 6.7m x H 8.1m G.Wt.110 Ton Delivery Location: Shuaiba Equate. Crossed over busy traffic through Mina Abdullah-Shuaiba Refinery and transported to site.