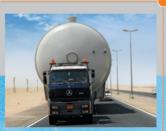

# L P Seperator to Khafji Project, K.S.A. L 25.4m x W6.3m x H6.6m G.Wt.: 120 Ton Sulaibiya, Kuwait to Khafji, Via KOC Rig roads and custom built dessert roads through Wafra, Kuwait

Equate Oilfien II EBSM, Shuaiba L 15m x W 6.7m x H 8.1m G.Wt.110 Ton Delivery Location: Shuaiba Equate. Crossed over busy traffic through Mina Abdullah-Shuaiba Refinery and transported to site.