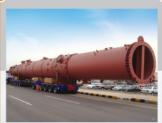

# Kay Projects

South Oil Co., Basra, Iraq Mina Abdallah, Kuwait to Basra. L 29m x W 4.55m x H 6.5m G.Wt: 66 Ton