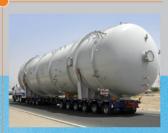

Condensate Stabilizer move to Khafji Joint Operations, FDP 1

45 Mtr long vessel move for Inchcape Shipping to Mina Abdullah