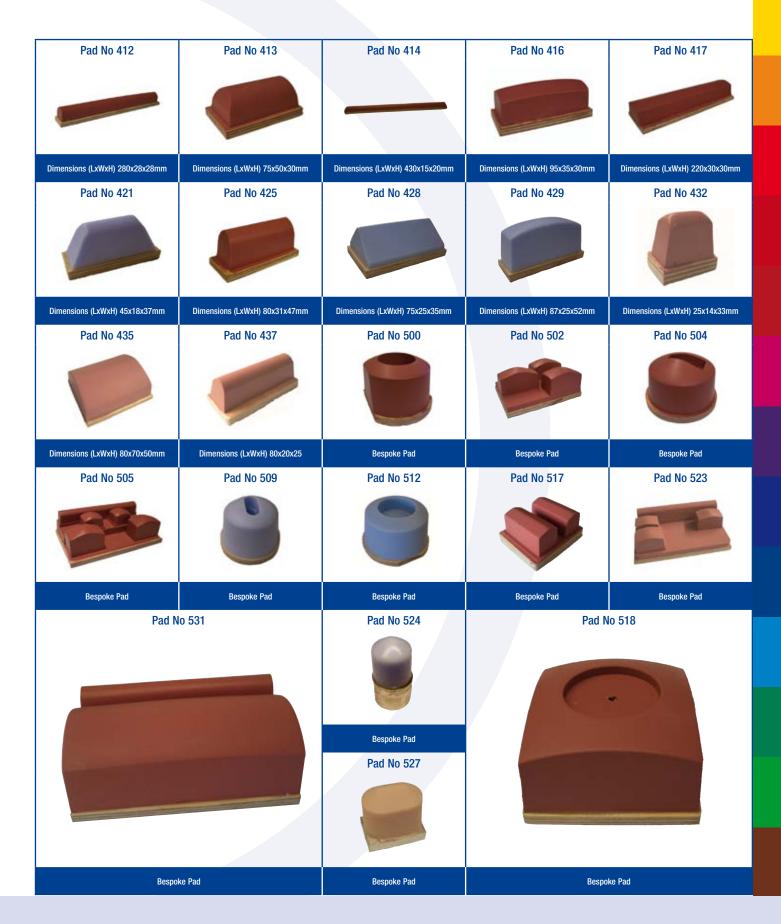

## SQUARE, RECTANGULAR & SPECIAL PADS

| Pad No 200                     | Pad No 201                      | Pad No 202                       | Pad No 204                       | Pad No 205                      |
|--------------------------------|---------------------------------|----------------------------------|----------------------------------|---------------------------------|
|                                |                                 |                                  |                                  |                                 |
| Dimensions (LxWxH) 77x42x67mm  | Dimensions (LxWxH) 63x45x64mm   | Dimensions (LxWxH) 106x58x64mm   | Dimensions (LxWxH) 86x27x46mm    | Dimensions (LxWxH) 64x50x49mm   |
| Pad No 206                     | Pad No 207                      | Pad No 208                       | Pad No 209                       | Pad No 214                      |
|                                |                                 |                                  |                                  |                                 |
| Dimensions (LxWxH) 60x60x62mm  | Dimensions (LxWxH) 84x61x62mm   | Dimensions (LxWxH) 88x67x58mm    | Dimensions (LxWxH) 49x34x55mm    | Dimensions (LxWxH) 60x28x44mm   |
| Pad No 215                     | Pad No 216                      | Pad No 217                       | Pad No 222                       | Pad No 223                      |
|                                |                                 |                                  |                                  |                                 |
| Dimensions (LxWxH) 75x75x60mm  | Dimensions (LxWxH) 37x19x42mm   | Dimensions (LxWxH) 120x70x75mm   | Dimensions (LxWxH) 120x230x100mm | Dimensions (LxWxH) 203x105x82mm |
| Pad No 225                     | Pad No 232                      | Pad No 233                       | Pad No 234                       | Pad No 235                      |
|                                |                                 |                                  | -                                |                                 |
| Dimensions (LxWxH) 115x60x53mm | Dimensions (LxWxH) 69x35x54mm   | Dimensions (LxWxH) 150x250x110mm | Dimensions (LxWxH) 74x44x55mm    | Dimensions (LxWxH) 150x67x62mm  |
| Pad No 238                     | Pad No 239                      | Pad No 242                       | Pad No 245                       | Pad No 247                      |
|                                |                                 | 000                              |                                  |                                 |
| Dimensions (LxWxH) 55x25x40mm  | Dimensions (LxWxH) 160x120x80mm | Dimensions (LxWxH) 270x165x125mm | Dimensions (LxWxH) 160x120x80mm  | Dimensions (LxWxH) 100x70x70mm  |
| Pad No 251                     | Pad No 260                      | Pad No 400                       | Pad No 401                       | Pad No 407                      |
|                                |                                 |                                  |                                  |                                 |
| Dimensions (LxWxH) 73x55x55mm  | Dimensions (LxWxH) 30x30x58mm   | Dimensions (LxWxH) 140x50x55mm   | Dimensions (LxWxH) 78x442x49mm   | Dimensions (LxWxH) 65x20x52mm   |

## SQUARE, RECTANGULAR & SPECIAL PADS