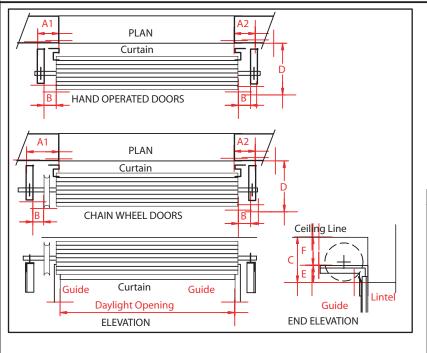

| D                                | IMENSION F         | PANEL (mi          | ninum sizes) |                   | mm  |     |     |  |  |
|----------------------------------|--------------------|--------------------|--------------|-------------------|-----|-----|-----|--|--|
| SERIES B<br>INDUSTRIAL           | Side<br>Room<br>A1 | Side<br>Room<br>A2 | В            | Head<br>Room<br>C | D   | Е   | F   |  |  |
| Hand Operated<br>Upto 2400 high  | 150                | 125                | 50-100       | 460               | 540 | 190 | 270 |  |  |
| Upto 3000 high                   | 150                | 125                | 50-100       | 490               | 560 | 205 | 285 |  |  |
| Chain Operated<br>Upto 2400 high | 225                | 125                | 50-100       | 460               | 540 | 190 | 270 |  |  |
| Upto 3000 high                   | 225                | 125                | 50-100       | 490               | 560 | 205 | 285 |  |  |
| Over 3000 high                   | 225                | 125                | 50-100       | 530               | 580 | 230 | 300 |  |  |
| STANDARD CURTAIN WIDTHS          |                    |                    |              |                   |     |     |     |  |  |

1000, 1300, 1600, 1900, 2200, 2800, 3100, 3430, 3700, 3760, 4300, 4370, 5000, 5100,

CURTAIN WIDTH

DAYLIGHT OPENING PLUS 100mm

THIS DESIGN OR DRAWING IS NOT SOLD BUT LOANED. IT REMAINS THE PROPERTY OF GLIDEROL ROLLER DOORS PYTLYICA, AND IS SUBJECT OR RECALL IT MUST NOT BE LENT, COPIED OR REPRODUCED IN WHOLE OR IN PART WITHOUT PERMISSION IN WRITING. COPYRIGHT RESERVED.

PROJECT DOORCL1 DRAWN D.B. 4.7.97 CHECKED APPD. SCALES

TITLE ROLLER DOOR CLEARANCES

SERIES B

GLIDEROL GARAGE DOORS 32 JACOBSEN CRES. HOLDEN HILL 5088

DRAWING NO.

G0313