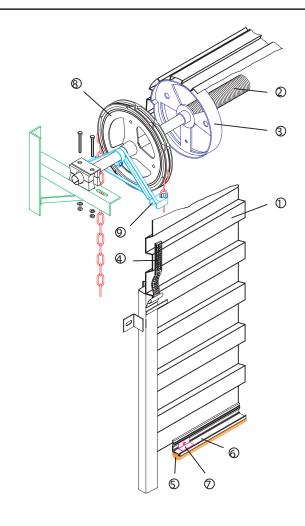

## Features:

- 1. Roller Door Curtain
- 2. Spring Assistance
- 3. Drum Wheel
- 4. Polyglide
- 5. Weatherseal
- 6. Bottom Rail
- 7. Door Stop/Roller
- 8. Direct Chain Wheel
- 9. Chain Guide

| ſ | GLIDEROL GARAGE DOORS PTY.LTD. 1997                                                                                                                                                                                                                                                                                                                                                                                                                                                                                                                     | D |           |        |    | TOLERANCES<br>UNLESS NOTED | GLIDEROL                                 | DATE 01/07/97 | DRAWN BY<br>H.L.O |
|---|---------------------------------------------------------------------------------------------------------------------------------------------------------------------------------------------------------------------------------------------------------------------------------------------------------------------------------------------------------------------------------------------------------------------------------------------------------------------------------------------------------------------------------------------------------|---|-----------|--------|----|----------------------------|------------------------------------------|---------------|-------------------|
| L | 32 AACOBSEN CRESCENT, HOLDEN HILL 5088 THE SENSON OR REWINGS IN REF SALE WITLINAND, IT REMAND THE PROPERTY OF SALE LICENCE, AND IS VARIED TO SHICKLE. If MAT SCENE LAN, COPIED OR REPROCUCED IN NICELLE IN WHAT SENS AND COPIED OR REPROCUCED IN NICELLE IN WHAT SENSON IN COPIED OR REPROCUCED IN NICELLE IN WHAT SENSON IN COPIED OR REPROCUCED IN NICELLE IN WHAT SENSON IN COPIED OR REPROCUCED IN NICELLE IN WHAT SENSON IN COPIED OR REPROCUCED IN NICELLE IN WHAT SENSON IN COPIED OR REPROCUCED IN NICELLE IN THE SENSON IN COPIED OF RESERVED. | c |           |        |    | UNLIDADID                  | GARAGE DOORS                             | 01/07/37      | 112.0             |
|   |                                                                                                                                                                                                                                                                                                                                                                                                                                                                                                                                                         | 8 |           |        |    | DECIMAL                    |                                          | SCALE<br>1:4  | APPROVED BY       |
|   |                                                                                                                                                                                                                                                                                                                                                                                                                                                                                                                                                         | A |           |        |    | XX = ±0.2                  | TITLE                                    | SHIT OF       |                   |
| ı | ACN.007 928 949                                                                                                                                                                                                                                                                                                                                                                                                                                                                                                                                         |   | DATE      | CHANGE | BY | X=±0.5                     | 'B' PANEL DOOR ASSY.IN<br>ISOMETRIC VIEW | SHEET OF      | SDRASSY           |
| 1 |                                                                                                                                                                                                                                                                                                                                                                                                                                                                                                                                                         |   | REVISIONS |        |    | NIL DEC. = ±1.0            |                                          | ' '           | 3069(331          |