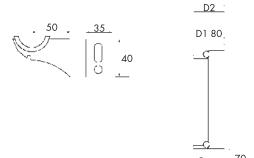

# **Wall Mounting Information**

All dimensions in mm.

#### Henrad Verona Slimline

| Туре            |    | From wall<br>to centre<br>of connections<br>D1 |     |
|-----------------|----|------------------------------------------------|-----|
| Verona Slimline | 35 | 50                                             | 130 |