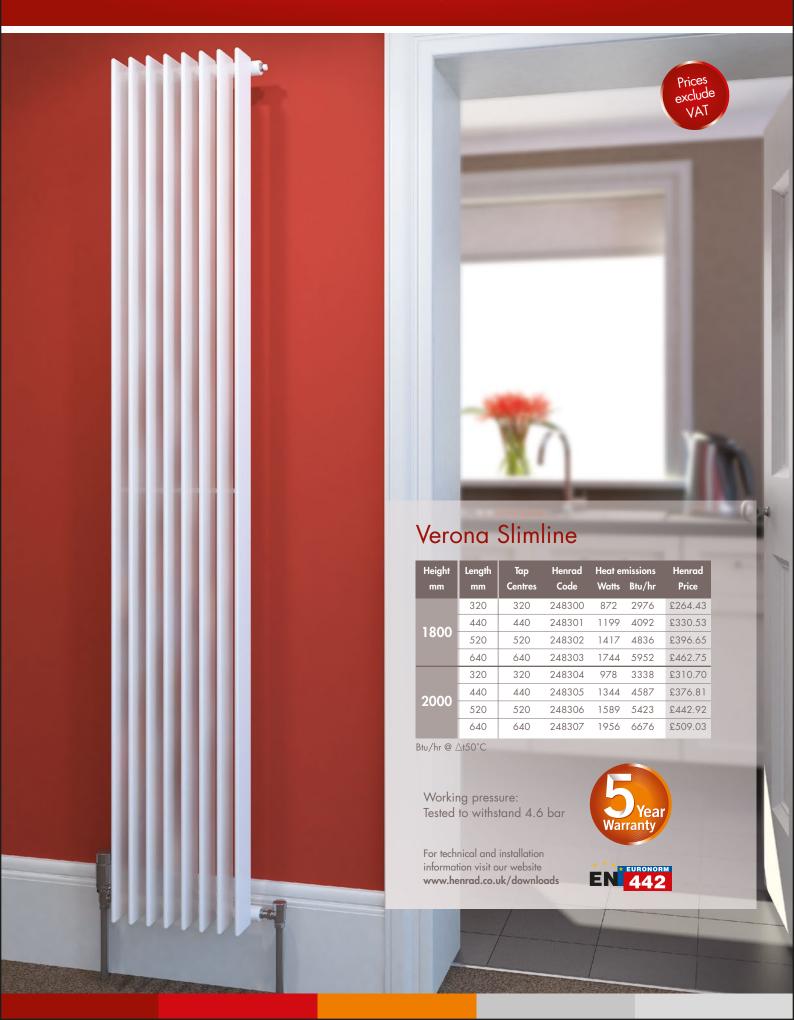

# Technical Data Verona Slimline





# Technical Data Verona Slimline

# Technical information

# **Testing and Operating Pressures**

Henrad Verona Range has been independently tested to ensure radiators perform to a maximum working pressure of 4.6 bar.

### **Connections**

Henrad Verona has  $2 \times 15 \text{mm}$  connections (BOE) as standard.

### **Paint Process**

Two coat paint process, each Henrad radiator is subjected to a multi-stage cleaning and paint process.

The final powder coat is Traffic white (RAL 9016) which is stoved and cooled to give a perfect finish. All radiators are illustrated in Traffic white unless stated.

#### **Water Treatment**

Installation of the system should be properly flushed and fitted in accordance with the British Code of Practice for the Treatment of Water in Domestic Hot Water