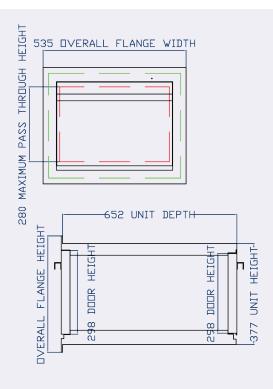

### **DIMENSIONS:**

GUARDIAN E.T.U OVERALL SIZE 479  $\times$  377  $\times$  652mm W $\times$ H $\times$ D

GUARDIAN E.T.U PASS THROUGH CAPACITY 410 x 280 x 590mm WxHxD

MAXIMUM WALL THICKNESS 495mm