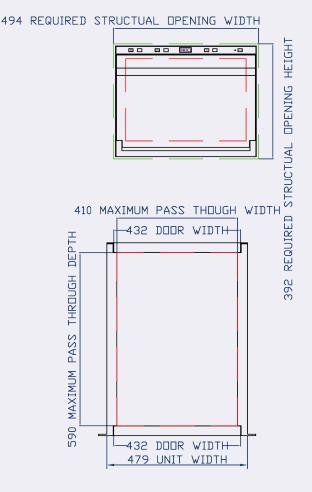

### **DIMENSIONS:**

GUARDIAN E.T.U OVERALL SIZE 479  $\times$  377  $\times$  652mm W $\times$ H $\times$ D

GUARDIAN E.T.U PASS THROUGH CAPACITY 410 x 280 x 590mm WxHxD

MAXIMUM WALL THICKNESS 495mm