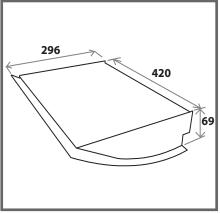

## **UL300**

Wall mounted LED or CFL Uplight

Installation view

Dimensions (mm)