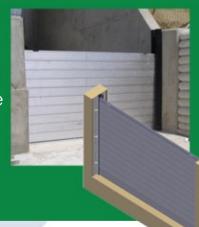

## **KSOS Light weight stoplogs**

Light weight

ideal for penning water at a set level

Constructed from light wieght aluminum

Logs constructed in 3 heights 50mm, 100mm, and 200mm

Unused boards can be locked into the frame and stored above the water level.

## KSL Heavy duty stoplogs

Logs avalible in Stainless steel reinforced HDPE or Aluminium

Supplied with a dedicated lifting beam for safe deployment and removal

Interlocking design

Custom sizes avalible

Aquatic Control Engineering Ltd 01777 249080 info@aquaticcontrol.co.uk