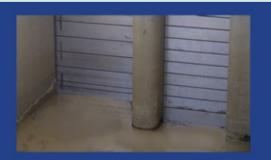

## **KSOS Light weight stoplogs**

Light weight

ideal for penning water at a set level

Constructed from light wieght aluminum

Logs constructed in 3 heights 50mm, 100mm, and 200mm

Unused boards can be locked into the frame and stored above the water level.

## KSL Heavy duty stoplogs

Logs avalible in Stainless steel reinforced HDPE or Aluminium

Supplied with a dedicated lifting beam for safe deployment and removal

Interlocking design

Custom sizes avalible

Aquatic Control Engineering Ltd 01777 249080 info@aquaticcontrol.co.uk