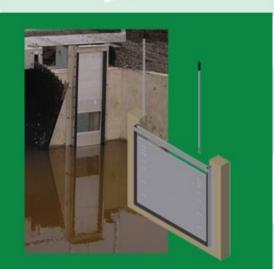

## Stoplogs Reliable, Reusable, Robust

Ideal modern alterntive to tradition timber stoplogs

100% seal to prevent leaking

Designed to be reused many times

Greatly reduced weight in comparison to tradition logs

Quick and easy to deloy/remove

## KSL Heavy duty stoplogs

Logs avalible in Stainless steel reinforced HDPE or Aluminium

Supplied with a dedicated lifting beam for safe deployment and removal

Interlocking design

Custom sizes avalible

Aquatic Control Engineering Ltd 01777 249080 info@aquaticcontrol.co.uk