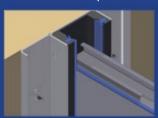

## KSL Heavy duty stoplogs

Logs avalible in Stainless steel reinforced HDPE or Aluminium

Supplied with a dedicated lifting beam for safe deployment and removal

Interlocking design

Custom sizes avalible

Aquatic Control Engineering Ltd 01777 249080 info@aquaticcontrol.co.uk