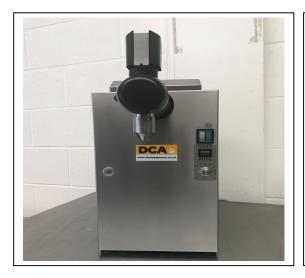

## **Euro-Piccolo Auto-Clean 2.0 litre with portion facility**

## **Euro-Piccolo Auto-Clean 2.0 litre with portion facility**

| Technical data              |                                                                         |
|-----------------------------|-------------------------------------------------------------------------|
| Auto clean function         | Cleaning to an extremely high standard                                  |
|                             | No daily disassembly necessary                                          |
|                             | <ul> <li>Specifically formulated non-hazardous DCA Sanitiser</li> </ul> |
| Cooling & hygiene           | Patented cooling system and high quality insulation                     |
|                             | <ul> <li>Cooling right up to the garnishing nozzle</li> </ul>           |
| Highest yield               | 1 litre of liquid cream = 2.8 litres of whipped cream                   |
| DCA expertise               | Focus is solely on cream whipping machines                              |
|                             | 27 years experience in the industry                                     |
| DCA support and after sales | UK based company & after sales support                                  |
|                             | Spares and consumables available from DCA stock                         |

| Price and warranty | • £3500.00 plus VAT                                                         |
|--------------------|-----------------------------------------------------------------------------|
| ,                  | <ul> <li>2 year faulty parts and associated labour warranty (UK)</li> </ul> |

- Power supply 230v / 50Hz
- Dimensions

Width 225mm Depth 345mm Height 445mm

Weight 29kg