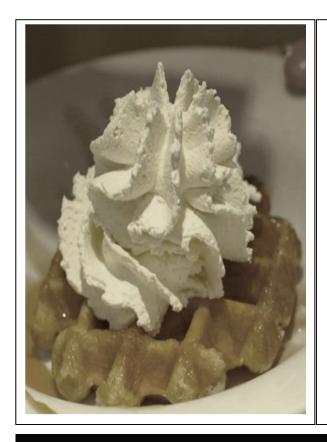

## Impress your customers and add value to your business by offering freshly whipped cream

Add the wow factor to your hot chocolates, ice cream, waffles, sundaes and desserts and make them irresistible by using fresh whipped cream. Impress your customers with the quality and presentation of your desserts & hot drinks whist adding value to your business.

- Freshly whipped cream instantly available at the press of a button
- Portion control 10g-100g
- No down time, no mess and no wastage
- Consistent high quality fresh whipped cream that has strength, quality & stability
- Prepare and display your desserts ahead of busy service
- Free air is added to liquid cream, no more aerosols or costly gas cartridges
- Compact design suitable for front of house
- Indispensable piece of equipment delivering high quality, low cost whipped cream