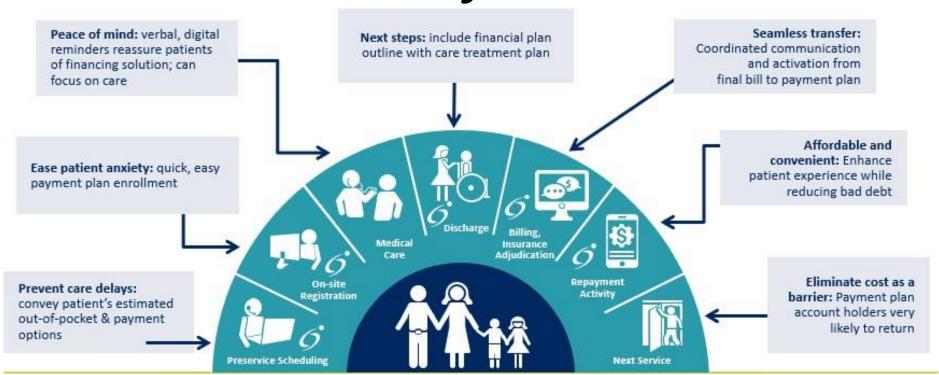

# Patient Experience Strategies that Keep Small Hospitals Competitive with Large Health Systems

Pete Thompson

Sr. Revenue Cycle Strategist ClearBalance













### Preservice to Next Service Financial Journey











### Drive a Lasting, Positive Impact



92%

Very likely to return due to availability of ClearBalance program



Will refer family and friends to your facility

52% **\***\*\*

Patients who have used ClearBalance for more than one procedure

97%

Say it's very important that health systems offer ClearBalance financing





36%

Would delay care if they didn't have ClearBalance to manage out-of-pocket cost

ClearBalance Healthcare Consumerism study 2018







#### Convenience



Select service lines supplemented with regional expertise and ability to pay when & where patients want





#### Culture



Personalized service means a top-down and bottom-up approach reflecting your standing as the primary community care provider





#### Communication



Patients
should know
what to