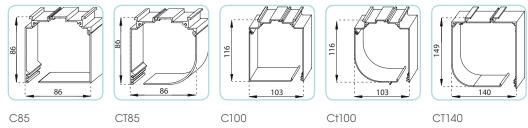

# **ROLLER TUBES**

11x41

Ø78

NORTHGATE ING CARE OF EVERY ASPEC

Northgate, PO Box 200, Barnet, Herts EN4 9EW Tel 020 8441 4545 Fax 020 8441 4888 Website www.northgateuk.com Email enquiries@northgateuk.com

The contained information in this catalogue may be imprecise because of possible technical modifications made after printing. The manufacturer reserves the right to make technical modifications without advance notice. Before making orders consult your manufacturer or retailer. The roller blind Como is designed for the sun protection of the space where it is located. Every other use is inappropriate and dangerous. Northgate cannot be considered responsible for possible darages caused by improper, erroneous and unreasonable use. The roller blind Como must be installed perpendicular to the horizontal area. When the danger of icing is present the roller blind cannot be operated, in case of strong wind it is necessary to wrap up the roller blind. The fabric can have folds that do not influence the proper functioning of the roller blind.

| ROLLER TUBE          | Material:           | Extruded aluminium tube with recess and steel tube with recess |
|----------------------|---------------------|----------------------------------------------------------------|
| CASSETTE             | Material/Finishing: | Powder-coated extruded aluminium                               |
|                      | Inspectable:        | Yes                                                            |
|                      | Benefits:           | Seal brush                                                     |
| BOTTOM RAIL          | Material:           | Powder-coated extruded aluminium                               |
|                      | Benefits:           | Seal brush                                                     |
| GUIDES               | Material/Finishing: | Powder-coated extruded aluminium                               |
|                      | Inspectable:        | Yes                                                            |
| SCREWS               | Material:           | Stainless steel                                                |
| HANDLINGS            | Motor:              | Alternating current AC 230v / 14 - 16 rpm                      |
| BRACKETS             | Finishing:          | Powder-coated stainless steel                                  |
| INSTALLATION TYPES   |                     | Reveal fix                                                     |
|                      |                     | Front fix                                                      |
| DIMENSIONS           | Width (mm):         | 1000 min – 2400 max                                            |
|                      | Height (mm):        | Depending on the fabric                                        |
|                      |                     | MOTOR                                                          |
|                      | With guides:        | 4400 max                                                       |
| FABRIC CONFECTIONING | Roller tube:        | Cable with tape                                                |
|                      | Bottom rail:        | Fold with rigid rod                                            |
|                      | Guide Z39:          | Welded ZIP system                                              |
| TRACTION SYSTEM      |                     | Dyneema rope Ø1mm                                              |
| CERTIFICATION        | CE                  | 13561                                                          |