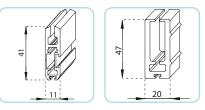

#### **BOTTOM RAILS**

20x47

Z55

Z39

| ROLLER TUBE          | Material:           | Extruded aluminium tube with recess and steel tube with recess |
|----------------------|---------------------|----------------------------------------------------------------|
| CASSETTE             | Material/Finishing: | Powder-coated extruded aluminium                               |
|                      | Inspectable:        | Yes                                                            |
|                      | Benefits:           | Seal brush                                                     |
| BOTTOM RAIL          | Material:           | Powder-coated extruded aluminium                               |
|                      | Benefits:           | Seal brush                                                     |
| GUIDES               | Material/Finishing: | Powder-coated extruded aluminium                               |
|                      | Inspectable:        | Yes                                                            |
| SCREWS               | Material:           | Stainless steel                                                |
| HANDLINGS            | Motor:              | Alternating current AC 230v / 14 - 16 rpm                      |
| BRACKETS             | Finishing:          | Powder-coated stainless steel                                  |
| INSTALLATION TYPES   |                     | Reveal fix                                                     |
|                      |                     | Front fix                                                      |
| DIMENSIONS           | Width (mm):         | 1000 min – 2400 max                                            |
|                      | Height (mm):        | Depending on the fabric                                        |
|                      |                     | MOTOR                                                          |
|                      | With guides:        | 4400 max                                                       |
| FABRIC CONFECTIONING | Roller tube:        | Cable with tape                                                |
|                      | Bottom rail:        | Fold with rigid rod                                            |
|                      | Guide Z39:          | Welded ZIP system                                              |
| TRACTION SYSTEM      |                     | Dyneema rope Ø1mm                                              |
| CERTIFICATION        | CE                  | 13561                                                          |