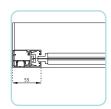

| With guides:        | 4400 max                                                       |
| FABRIC CONFECTIONING | Roller tube:        | Cable with tape                                                |
|                      | Bottom rail:        | Fold with rigid rod                                            |
|                      | Guide Z39:          | Welded ZIP system                                              |
| TRACTION SYSTEM      |                     | Dyneema rope Ø1mm                                              |
| CERTIFICATION        | CE                  | 13561                                                          |



For more information and images please visit our website at:

# WWW.NORTHGATEUK.COM/COMO-ZIP

## **TECHNICAL OPERATING SPACE**





Z39 guide





C85/CT85 cassette

C100/CT100 cassette

## **FIXING METHODS**



## **CONFIGURATIONS**





C85 with Z39 guide

C100/C140 with Z55 guide

Pr\_30\_59\_07\_07



CT140 cassette