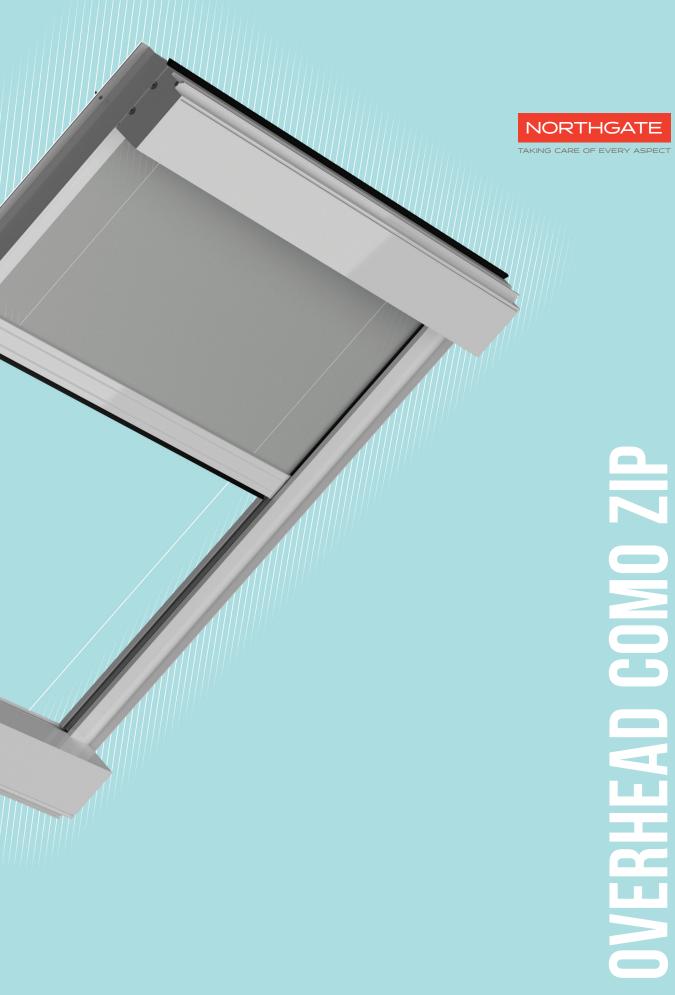

## **CASSETTES**

| ROLLER TUBE          | Material:           | Extruded aluminium tube with recess and steel tube with recess |
|----------------------|---------------------|----------------------------------------------------------------|
| CASSETTE             | Material/Finishing: | Powder-coated extruded aluminium                               |
|                      | Inspectable:        | Yes                                                            |
|                      | Benefits:           | Seal brush                                                     |
| BOTTOM RAIL          | Material:           | Powder-coated extruded aluminium                               |
|                      | Benefits:           | Seal brush                                                     |
| GUIDES               | Material/Finishing: | Powder-coated extruded aluminium                               |
|                      | Inspectable:        | Yes                                                            |
| SCREWS               | Material:           | Stainless steel                                                |
| HANDLINGS            | Motor:              | Alternating current AC 230v / 14 - 16 rpm                      |
| BRACKETS             | Finishing:          | Powder-coated stainless steel                                  |
| INSTALLATION TYPES   |                     | Reveal fix                                                     |
|                      |                     | Front fix                                                      |
| DIMENSIONS           | Width (mm):         | 1000 min – 2400 max                                            |
|                      | Height (mm):        | Depending on the fabric                                        |
|                      |                     | MOTOR                                                          |
|                      | With guides:        | 4400 max                                                       |
| FABRIC CONFECTIONING | Roller tube:        | Cable with tape                                                |
|                      | Bottom rail:        | Fold with rigid rod                                            |
|                      | Guide Z39:          | Welded ZIP system                                              |
| TRACTION SYSTEM      |                     | Dyneema rope Ø1mm                                              |
| CERTIFICATION        | CE                  | 13561                                                          |