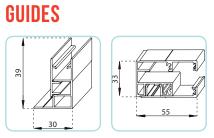

| ROLLER TUBE          | Material:           | Extruded aluminium tube with recess and steel tube with recess |
|----------------------|---------------------|----------------------------------------------------------------|
| CASSETTE             | Material/Finishing: | Powder-coated extruded aluminium                               |
|                      | Inspectable:        | Yes                                                            |
|                      | Benefits:           | Seal brush                                                     |
| BOTTOM RAIL          | Material:           | Powder-coated extruded aluminium                               |
|                      | Benefits:           | Seal brush                                                     |
| GUIDES               | Material/Finishing: | Powder-coated extruded aluminium                               |
|                      | Inspectable:        | Yes                                                            |
| SCREWS               | Material:           | Stainless steel                                                |
| HANDLINGS            | Motor:              | Alternating current AC 230v / 14 - 16 rpm                      |
| BRACKETS             | Finishing:          | Powder-coated stainless steel                                  |
| INSTALLATION TYPES   |                     | Reveal fix                                                     |
|                      |                     | Front fix                                                      |
| DIMENSIONS           | Width (mm):         | 1000 min – 2400 max                                            |
|                      | Height (mm):        | Depending on the fabric                                        |
|                      |                     | MOTOR                                                          |
|                      | With guides:        | 4400 max                                                       |
| FABRIC CONFECTIONING | Roller tube:        | Cable with tape                                                |
|                      | Bottom rail:        | Fold with rigid rod                                            |
|                      | Guide Z39:          | Welded ZIP system                                              |
| TRACTION SYSTEM      |                     | Dyneema rope Ø1mm                                              |
| CERTIFICATION        | CE                  | 13561                                                          |

## **TECHNICAL OPERATING SPACE**

Z39 guide

C85/CT85 cassette

C100/CT100 cassette