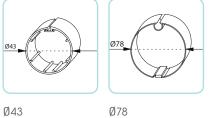

# **ROLLER TUBES**

11x41

Ø78

NORTHGATE ING CARE OF EVERY ASPEC

Northgate, PO Box 200, Barnet, Herts EN4 9EW Tel 020 8441 4545 Fax 020 8441 4888 Website www.northgateuk.com Email enquiries@northgateuk.com

The contained information in this catalogue may be imprecise because of possible technical modifications made after printing. The manufacturer reserves the right to make technical modifications without advance notice. Before making orders consult your manufacturer or retailer. The roller blind Como is designed for the sun protection of the space where it is located. Every other use is inappropriate and dangerous. Northgate cannot be considered responsible for possible darages caused by improper, erroneous and unreasonable use. The roller blind Como must be installed perpendicular to the horizontal area. When the danger of icing is present the roller blind cannot be operated, in case of strong wind it is necessary to wrap up the roller blind. The fabric can have folds that do not influence the proper functioning of the roller blind.