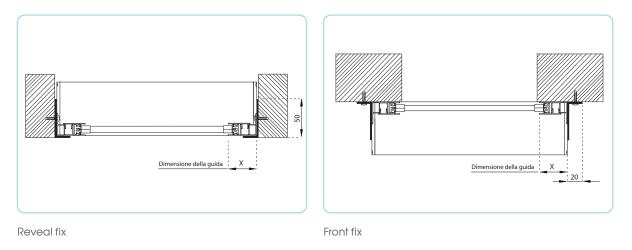

## **FIXING METHODS**

| ROLLER TUBE          | Material:           | Extruded aluminium tube with recess and steel tube with recess |
|----------------------|---------------------|----------------------------------------------------------------|
| CASSETTE             | Material/Finishing: | Powder-coated extruded aluminium                               |
|                      | Inspectable:        | Yes                                                            |
|                      | Benefits:           | Seal brush                                                     |
| BOTTOM RAIL          | Material:           | Powder-coated extruded aluminium                               |
|                      | Benefits:           | Seal brush                                                     |
| GUIDES               | Material/Finishing: | Powder-coated extruded aluminium                               |
|                      | Inspectable:        | Yes                                                            |
| SCREWS               | Material:           | Stainless steel                                                |
| HANDLINGS            | Motor:              | Alternating current AC 230v / 14 - 16 rpm                      |
| BRACKETS             | Finishing:          | Powder-coated stainless steel                                  |
| INSTALLATION TYPES   |                     | Reveal fix                                                     |
|                      |                     | Front fix                                                      |
| DIMENSIONS           | Width (mm):         | 1000 min – 2400 max                                            |
|                      | Height (mm):        | Depending on the fabric                                        |
|                      |                     | MOTOR                                                          |
|                      | With guides:        | 4400 max                                                       |
| FABRIC CONFECTIONING | Roller tube:        | Cable with tape                                                |
|                      | Bottom rail:        | Fold with rigid rod                                            |
|                      | Guide Z39:          | Welded ZIP system                                              |
| TRACTION SYSTEM      |                     | Dyneema rope Ø1mm                                              |
| CERTIFICATION        | CE                  | 13561                                                          |