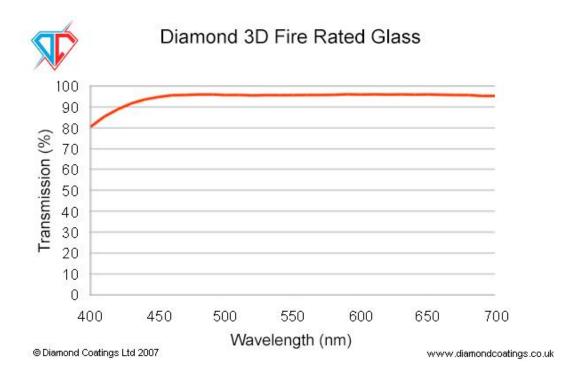

- E60 fire rated glass
- High visible transmission (typically 96% average from 450 650nm)
- Suitable for 2D or 3D cinema projection
- Optimum optical properties available on 600mm x 600mm ports, maximum available size 1m x 1m (outer edges of larger ports may have lower transmission).