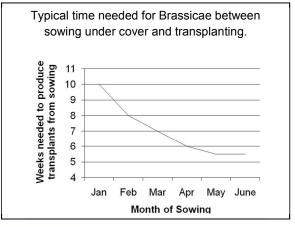

## Transplant production:

The time needed between sowing and transplantation varies depending on the time of the year. It normally takes 8 weeks in February for the plants to be mature enough for planting, decreasing to May where 5 to 6 weeks may be needed.