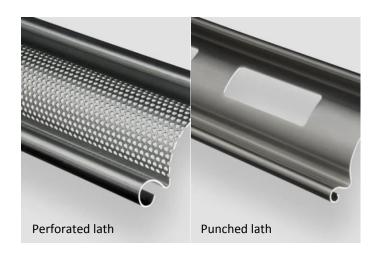

### Better design and better made

All components including the lath curtain, bottom bar, side guides and barrel assembly are designed for ease of installation, maintenance and repair.

Options include solid, punched and perforated lath, with polyester powder coated colour finishes used to increase aesthetics and provide customisation.