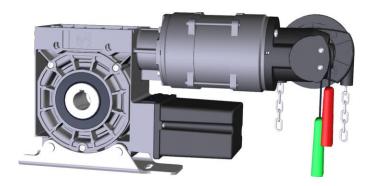

3 phase motor with safety brake

### Safety as standard

Electric operation (3 phase direct drive motor) is most common via a low voltage 3 button station (open/close/stop), key switch or remote control.

Safety beams and safety edges are included where applicable to meet the requirements of BS EN 12453:2001.