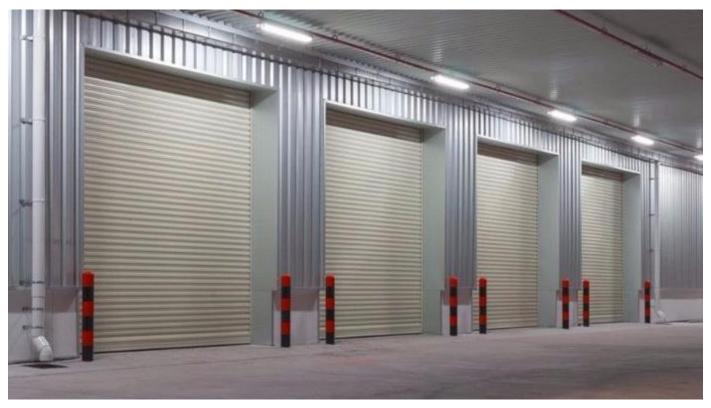

## The industry's best at a competitive price

The Mechdoors D120 Industrial Roller Shutter has been designed for heavier use applications in industrial and commercial environments and has a reputation for reliability in strength to withstand general use and abuse.

Our D120 Industrial Roller Shutter has been designed and manufactured in-house for over 30 years to the latest best practise and fabrication techniques, using the industry's best components at a competitive price.

### Better design and better made

All components including the lath curtain, bottom bar, side guides and barrel assembly are designed for ease of installation, maintenance and repair.

Options include solid, punched and perforated lath, with polyester powder coated colour finishes used to increase aesthetics and provide customisation.