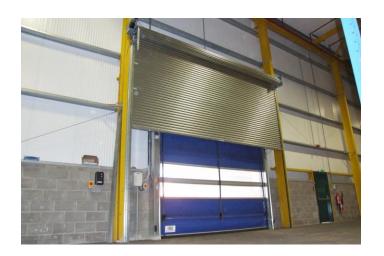

### Safety as standard

Electric operation (3 phase direct drive motor) is most common via a low voltage 3 button station (open/close/stop), key switch or remote control.

Safety beams and safety edges are included where applicable to meet the requirements of BS EN 12453:2001.

Safety brakes and double spring barrel assemblies (for manually operated shutters) are included where applicable to meet the single component failure safeguard requirements of BS EN 12604:2000.