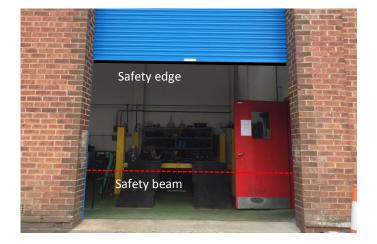

### Safety as standard

Electric operation (3 phase direct drive motor) is most common via a low voltage 3 button station (open/close/stop), key switch or remote control.

Safety beams and safety edges are included where applicable to meet the requirements of BS EN 12453:2001.