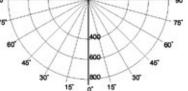

| Code    | Туре       | Nominal<br>power | System<br>power | Luminous<br>flux | Weight   |
|---------|------------|------------------|-----------------|------------------|----------|
| 0448110 | QUATRO     | 48 W             | 58 W            | 5856 lm          | 11.20 kg |
| 0448120 | QUATRO ECO | 48 W             | 58 W            | 5856 lm          | 11.20 kg |
| 0448130 | QUATRO RC  | 48 W             | 58 W            | 5856 lm          | 11.20 kg |