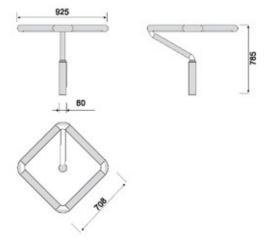

#### **FEATURES**

- aluminium alloy body
- optimal thermal conduction
- special heat transfer painting
- more than 50 000 h lifetime
- continuous pressure equalization
- high-power LEDs
- special optics for street lighting
- UV resistant PC cover
- advanced electronics, control and remote access
- mounting pole top diameter: 42-60mm

#### Specification

LED park lighting luminaire, with existing EMC and low voltage certificate. The luminaire has aluminium alloy housing, UV resistant polycarbonate cover, heat transfer painting, continuous pressure equalization, special refractor-free lighting distribution with custom designed optics optimized for street lighting. Mounting pole top diameters between 42 and 60 millimetres.