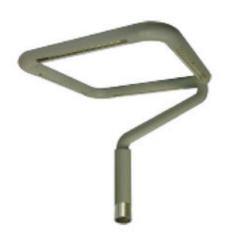

# QUATRO

Middle power park lighting luminaire consisting 48 pieces of LEDs, designed for illuminate pedestrian roads, parks, residential zones.

#### **FEATURES**

- aluminium alloy body
- optimal thermal conduction
- special heat transfer painting
- more than 50 000 h lifetime
- continuous pressure equalization
- high-power LEDs
- special optics for street lighting
- UV resistant PC cover
- advanced electronics, control and remote access
- mounting pole top diameter: 42-60mm

#### Specification

LED park lighting luminaire, with existing EMC and low voltage certificate. The luminaire has aluminium alloy housing, UV resistant polycarbonate cover, heat transfer painting, continuous pressure equalization, special refractor-free lighting distribution with custom designed optics optimized for street lighting. Mounting pole top diameters between 42 and 60 millimetres.