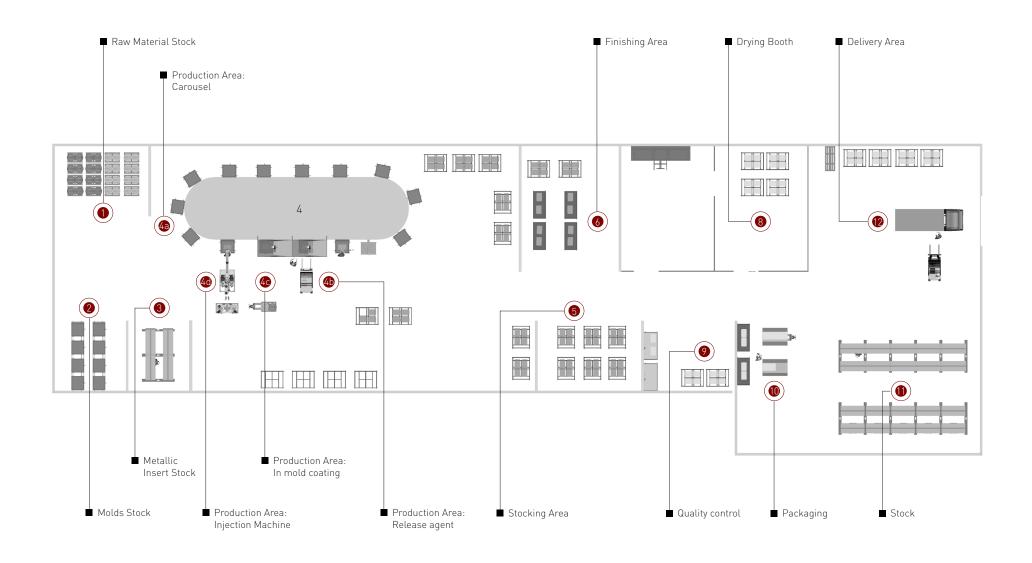

n & final draws equipment definitions model details PU system release agent coatings and PU metal insert

## FINAL RESULT

| THE PROJECT                             |                       | MODEL | MOLD         | PU SYSTEM | PRODUCTION                     | FINAL RESULT |
|-----------------------------------------|-----------------------|-------|--------------|-----------|--------------------------------|--------------|
|                                         |                       |       |              |           |                                |              |
| concept system definition & final draws | equipment definitions |       | metal insert | PLLsystem | release agent coatings and PLI | products     |







## **PRODUCTION**





## **POZZIL**AB integral skin - furniture





### WHAT ELSE?

#### headquarter

via Manzoni, 6 22060 Arosio, Como - ITALY tel +39 031 761 313 fax +39 031 761 546

> info@pozziarosio.com www.pozziarosio.com

#### **CERTIFICATIONS**





Management System ISO 9001:2015