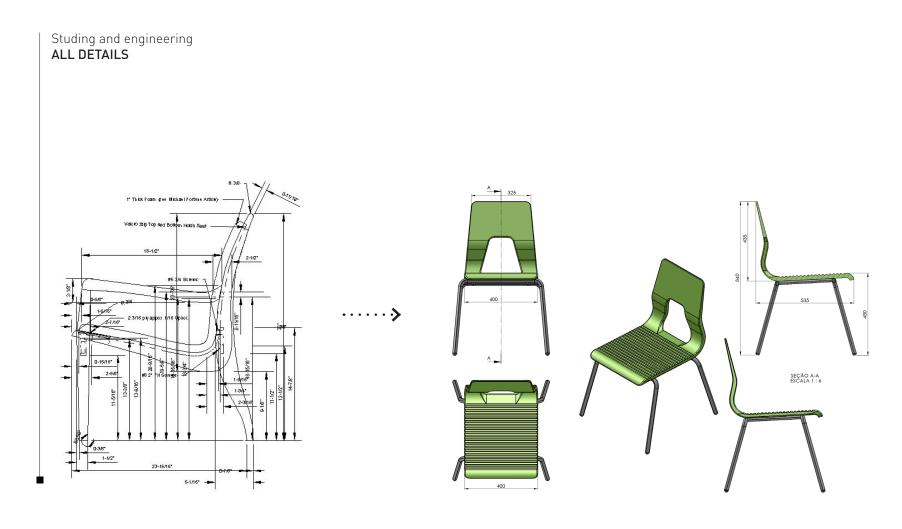

products     |







### **POZZIL**AB integral skin - furniture



## THE PROJECT

| THE PROJECT                             |                       | MODEL         | MOLD         | PU SYSTEM | PRODUCTION                     | FINAL RESULT |
|-----------------------------------------|-----------------------|---------------|--------------|-----------|--------------------------------|--------------|
| •                                       | ••                    | <b></b>       | •            | •         | •                              | •            |
| concept system definition & final draws | equipment definitions | model details | metal insert | PU system | release agent, coatings and PU | products     |









## SYSTEM DEFINITION & FINAL DRAWS POZZILAB integral skin - furniture







## **EQUIPMENT DEFINITIONS**

**POZZI**LAB integral skin - furniture

#### The correct equipment

for the correct work and color for coloured pieces.





## MODEL



#### The model

will be the positive piece for the molder

#### All details will be

verified and approved





# MOLD

| THE PROJECT                             | MODEL                                | MOLD         | PU SYSTEM | PRODUCTION                    | FINAL RESULT |
|-----------------------------------------|--------------------------------------|--------------|-----------|-------------------------------|--------------|
| concept system definition & final draws | ocuinment definitions, model dataile | metal insert | PU system | release agent, coatings and I | PU products  |



#### Epoxy resin mold

designed t