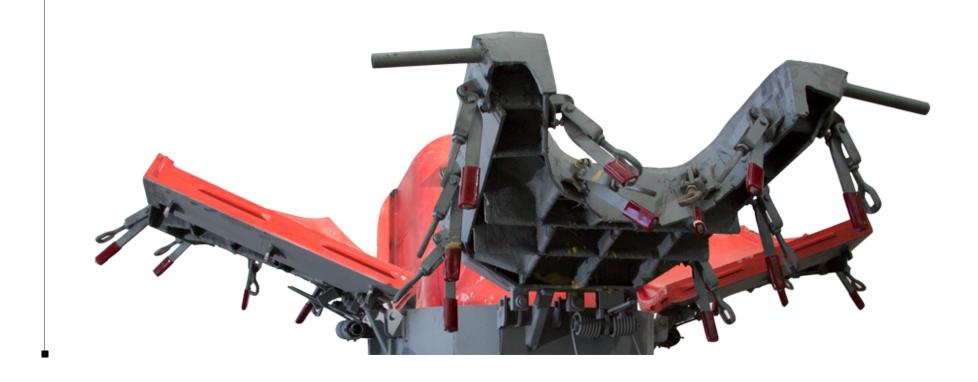

## METAL INSERT

| THE PROJECT                             |   | MODEL | MOLD         | PU SYSTEM | PRODUCTION                     | FINAL RESULT |
|-----------------------------------------|---|-------|--------------|-----------|--------------------------------|--------------|
| concept system definition & final draws | - |       | metal insert | PU system | release agent, coatings and PU | •            |

## **METAL INSERT**