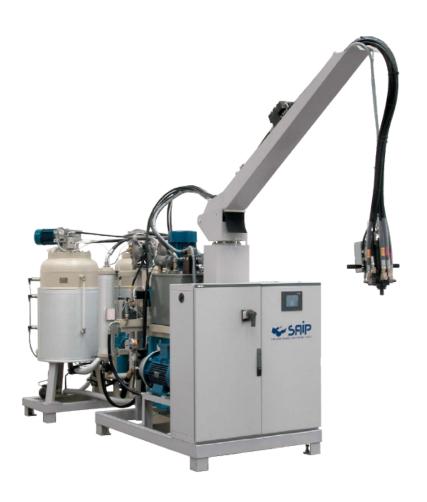

## **EQUIPMENT DEFINITIONS**

**POZZI**LAB integral skin - furniture

#### The correct equipment

for the correct work and color for coloured pieces.