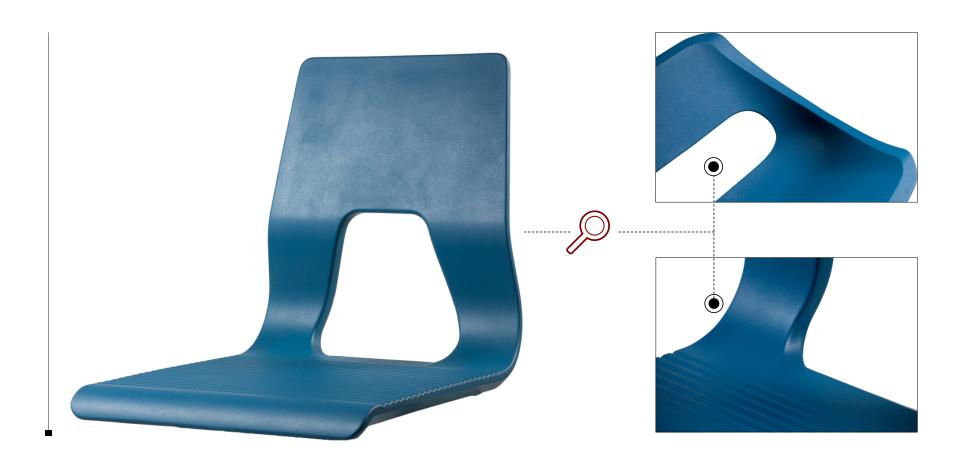

## FINAL RESULT

| THE PROJECT                             |                       | MODEL | MOLD         | PU SYSTEM | PRODUCTION                     | FINAL RESULT |
|-----------------------------------------|-----------------------|-------|--------------|-----------|--------------------------------|--------------|
|                                         |                       |       |              |           |                                |              |
| concept system definition & final draws | equipment definitions |       | metal insert | PLLsystem | release agent coatings and PLI | products     |