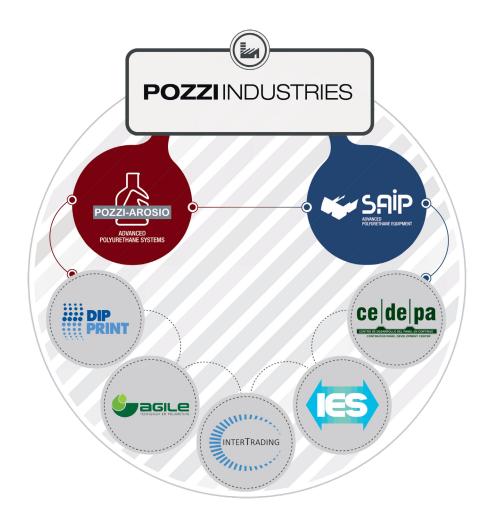

### **M** POZZI-AROSIO

IDEA and its CONCEPT.

NOT ONLY a number of Companies
but a strong and well defined Group.

Pozzi Industries is the synergy of competences in chemical, equipment, research, surfaces and decoration. We can provide high quality solution for a single customer necessity, or organize a synergic multicompany answer to complex requests.