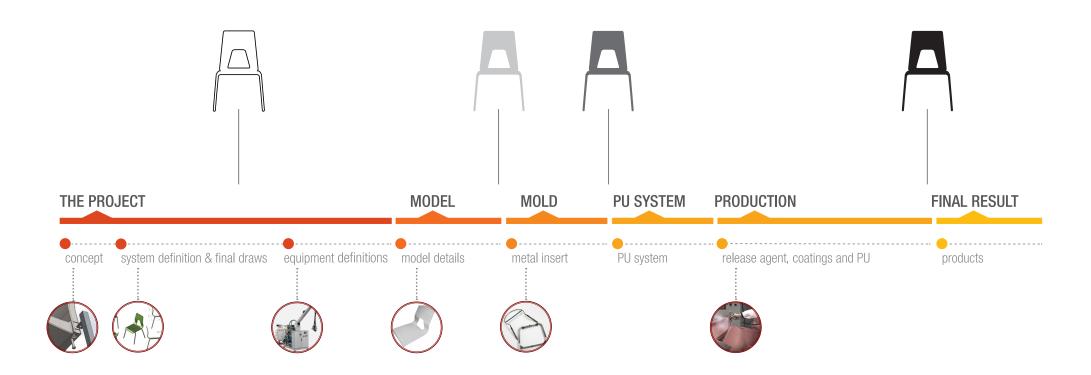

### **INMOLD PROCESS**

discover -----POZZI AROSIO SOLUTION

| THE PROJECT                                          | MODEL                     | MOLD         | PU SYSTEM | PRODUCTION                     | FINAL RESULT |
|------------------------------------------------------|---------------------------|--------------|-----------|--------------------------------|--------------|
| concept system definition & final draws equipment of | definitions model details | metal insert | PU system | release agent, coatings and PU | products     |

## THE PROJECT

| THE PROJECT                             |                       | MODEL         | MOLD         | PU SYSTEM | PRODUCTION                     | FINAL RESULT |
|-----------------------------------------|-----------------------|---------------|--------------|-----------|--------------------------------|--------------|
| •                                       | ••                    | <b></b>       | •            | •         | •                              | •            |
| concept system definition & final draws | equipment definitions | model details | metal insert | PU system | release agent, coatings and PU | products     |