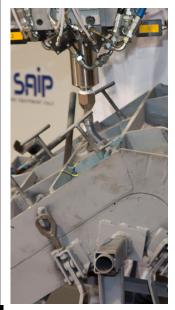

## **RELEASE AGENT, COATING AND PU**

**POZZI**LAB integral skin - furniture

A special mix of solvents expecially produced go grant the optimal release of final piece.

A special coating is spreding on the mold. Metal insert are fitting on the mould before to close it.

Polyurethane is spread into the mould with SAIP equipment.

The correct choice of Polyurethane System will generate the better result and the optimal characteristics.

THE PROJECT **MODEL PU SYSTEM PRODUCTION** MOLD **FINAL RESULT** system definition & final draws equipment definitions model details PU system release agent coatings and PU metal insert