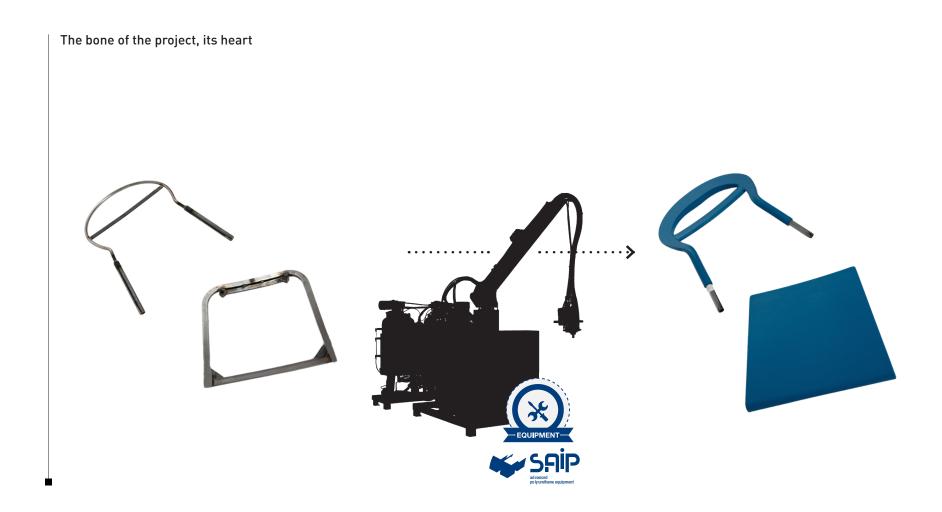

## **EQUIPMENT DEFINITIONS**

**POZZI**LAB integral skin - furniture

#### The correct equipment

for the correct work and color for coloured pieces.