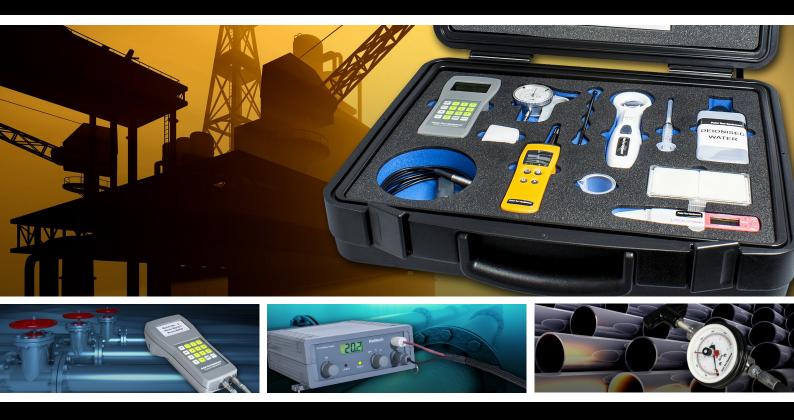

### **Data Sheet**

Whirling Hygrometer



# **Paint Test Equipment**



## International Standards ISO 8502-4

### **Whirling Hygrometer**

The established and well known method for determining the temperature and moisture content in the air prior to painting, the Whirling Hygrometer is also one of the most economic methods of monitoring relative humidity and dew point.

Rotate the Whirling Hygrometer rapidly in order to achieve the required air movement around the thermometer bulbs. One thermometer bulb is exposed to the ambient air temperature, providing the dry bulb reading.

The other thermometer bulb, which is kept wet with the aid of a fabric sleeve and built-in water reservoir, provides the wet bulb temperature.

The relative humidity and dew point can now be calculated using the tables provided.

When used in conjunction