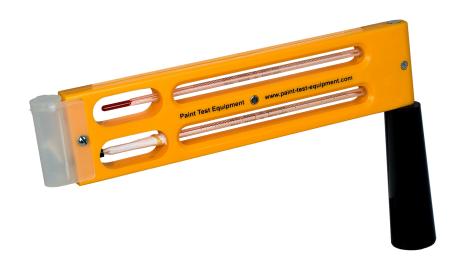

### **Whirling Hygrometer**

The established and well known method for determining the temperature and moisture content in the air prior to painting, the Whirling Hygrometer is also one of the most economic methods of monitoring relative humidity and dew point.

Rotate the Whirling Hygrometer rapidly in order to achieve the required air movement around the thermometer bulbs. One thermometer bulb is exposed to the ambient air temperature, providing the dry bulb reading.

The other thermometer bulb, which is kept wet with the aid of a fabric sleeve and built-in water reservoir, provides the wet bulb temperature.

The relative humidity and dew point can now be calculated using the tables provided.

Supplied in a protective Case.

| Whirling Hygrometer Specifications |           |             |            |          |                     |
|------------------------------------|-----------|-------------|------------|----------|---------------------|
| Part No                            | Bulb Type | Range       | Resolution | Accuracy | Cal Cert<br>Part No |
| H2001                              | Spirit    | -5 to +50°C | 0.5°C      | ±2%      | NH002               |