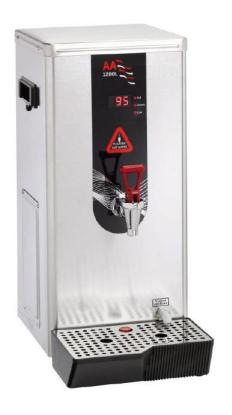

## The AA1200L Counter Top Boiler

The Norfolk Water Company brings you the AA1200L Counter Top Boiler.

The AA1200L is a smart and reliable counter top hot water boiler which is ideal for workplace kitchens and canteens needing a constant supply of near boiling water for hot drinks.

## **FEATURES & BENEFITS**

- LED display indicates water level and hot water temperature
- Small footprint conveniently fits kitchen or office
- Boil dry protection
- Stainless steel reservoir
- One piece drip tray is dishwasher safe
- Rapid draw off of 8 litres

## **Technical Specifications**

| Power rating          | Single phase 220 – 240 V            |
|-----------------------|-------------------------------------|
| Electrical connection | Standard 3 pin plug socket          |
| Heating element       | 2kw                                 |
| Hot temperature range | 95 - 98° C                          |
| Dimensions            | 260 W x 410 D x 560 H (millimetres) |