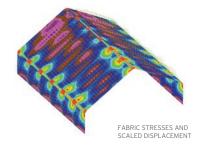

#### 3D FINITE NONLINEAR ANALYSIS

All Calhoun buildings are engineered using a site-specific 3D Non-Linear Finite Element Analysis which considers the snow, rain, wind, and seismic conditions at the building site. This technique allows Calhoun to deliver the strongest building for your unique location.

This process provides for a detailed and precise assessment of reaction loads that will in turn allow for an optimized foundation design.

Calhoun is the only manufacturer in the industry who includes the negative effects that fabric places on the strength and

durability of the building, and then engineer the structure to ensure all snow, wind, and seismic conditions are exceeded.

Our unique engineering procedures result in an optimal use of materials and ensures a reliable structure, going beyond industry standards.