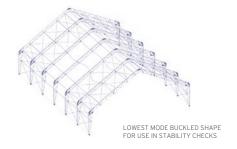

#### 3D FINITE NONLINEAR ANALYSIS

All Calhoun buildings are engineered using a site-specific 3D Non-Linear Finite Element Analysis which considers the snow, rain, wind, and seismic conditions at the building site. This technique allows Calhoun to deliver the strongest building for your unique location.

This process provides for a detailed and precise assessment of reaction loads that will in turn allow for an optimized foundation design.

Calhoun is the only manufacturer in the industry who includes the negative effects that fabric places on the strength and

durability of the building, and then engineer the structure to ensure all snow, wind, and seismic conditions are exceeded.

Our unique engineering procedures result in an optimal use of materials and ensures a reliable structure, going beyond industry standards.