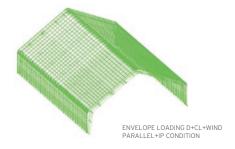

#### 3D FINITE NONLINEAR ANALYSIS

All Calhoun buildings are engineered using a site-specific 3D Non-Linear Finite Element Analysis which considers the snow, rain, wind, and seismic conditions at the building site. This technique allows Calhoun to deliver the strongest building for your unique location.

This process provides for a detailed and precise assessment of reaction loads that will in turn allow for an optimized foundation design.

Calhoun is the only manufacturer in the industry who includes the negative effects that fabric places on the strength and

durability of the building, and then engineer the structure to ensure all snow, wind, and seismic conditions are exceeded.

Our unique engineering procedures result in an optimal use of materials and ensures a reliable structure, going beyond industry standards.