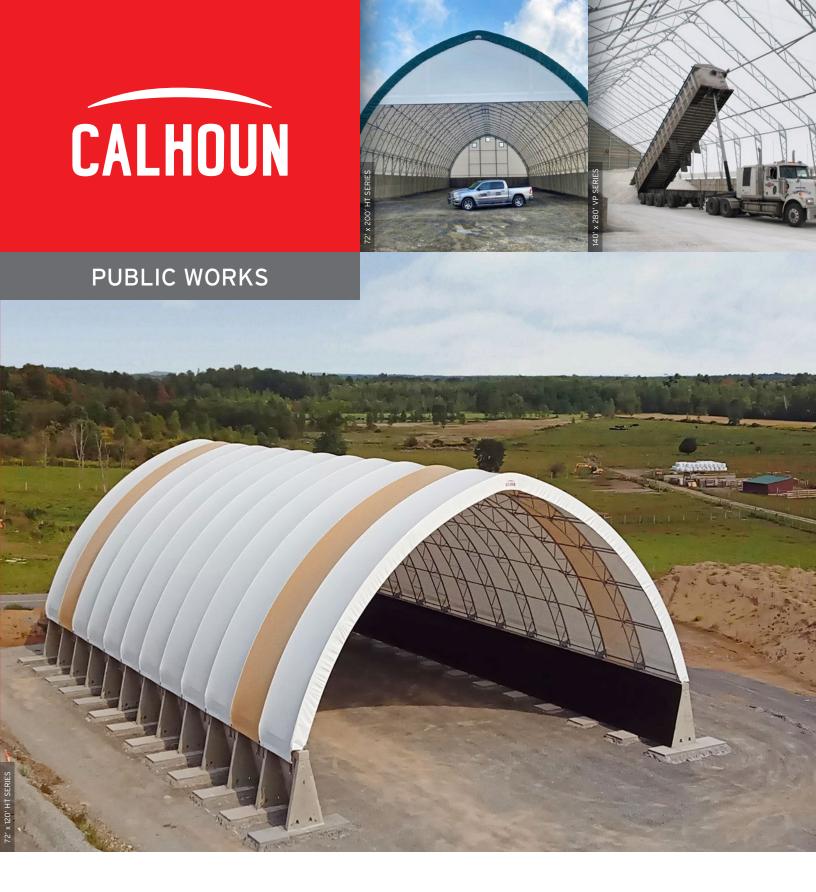

## CLEAR SPAN INTERIOR

Our fabric structures provide clear span interiors, critical to your salt and sand operation. The height and free span interior of our fabric buildings have no interior columns, allowing tipping trucks to maneuver without interference.

#### **APPLICATIONS**

Salt & Sand Storage
Waste & Recycling Storage
Transfer Stations
Compost Facility
Offload / Unload Enclosure
Maintenance Garage
And More!