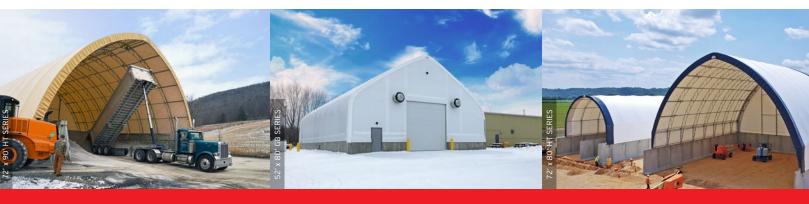

VAILABLE PROFILES

CC Series 16'-72' Wide

SE Series 20'-30' Wide

**GB Series** 32'-62' Wide

HT Series 50'-82' Wide

VP Series
40'-250' Wide

#### **APPLICATIONS**

Salt & Sand Storage
Waste & Recycling Storage
Transfer Stations
Compost Facility
Offload / Unload Enclosure
Maintenance Garage
And More!