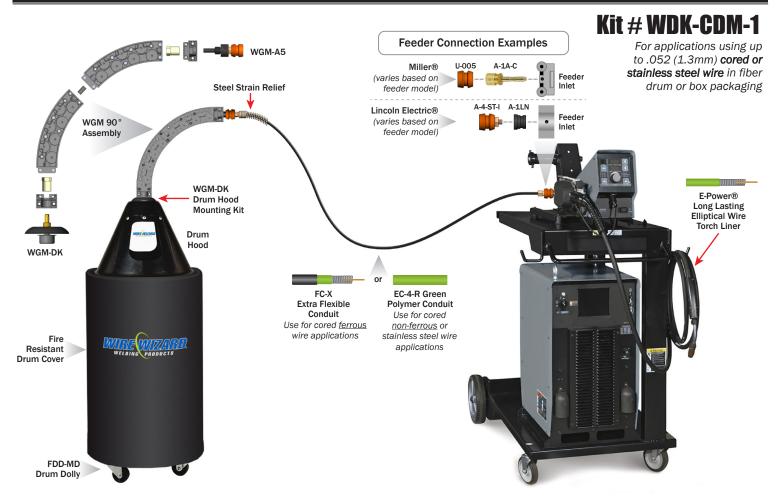

## **Wire Delivery Kit Configuration**

## **Cored or Stainless Wire Delivery Kit WDK-CDM-1 Parts List:**

Quantity of Kits with Selected Options Required:

| Part #           | Description                                             |                                            |                      | Qty |
|------------------|---------------------------------------------------------|--------------------------------------------|----------------------|-----|
| FDD-MD           | Drum Dolly for Wire Drums or Boxes up to 25"            | Use WWSD Skid Dolly (27.5" square) instead | No drum dolly needed | 1   |
| Select Option >> | Drum Hood with Direct Pull Kit - Select Drum Size/Type: |                                            |                      | 1   |
| Select Option >> |                                                         |                                            |                      | 1   |
| WGM-DK           | Wire Wizard® Guide Module Drum Hood Mounting Kit        |                                            | 1                    |     |
| WGM-1-S          | Wire Wizard® Guide Modules for Cored or Stainless       | Steel Wire (45° sections)                  |                      | 2   |
| WGM-A5           | Wire Wizard® Guide Module Insulated Disconnect          |                                            |                      | 1   |
| WGM-ECK-50       | Wire Wizard® Guide Module End Cap Kit (includes i       | nlet & outlet ends)                        |                      | 1   |
| Select Option >> | Conduit Options:                                        |                                            | Custom Length: FT    | 1   |
| Enter Details >> | Feeder Inlet Connection Kit - Enter Feeder Make & M     | Iodel Number:                              |                      | 1   |
|                  |                                                         |                                            |                      |     |