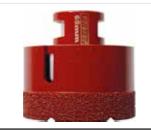

|

### ▶ 65mm Dry Angle Drill Bit



| PRODUCT CODE: DRY65A      | PK QTY: 1