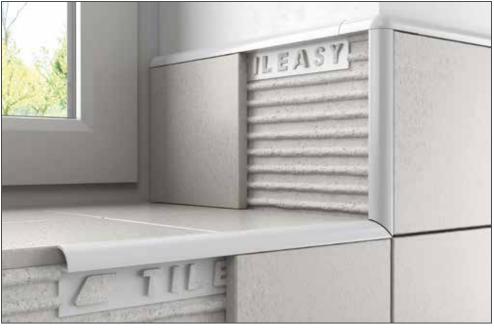

### 6" Tile Saw Standard

For cutting slots, angles and curves into ceramic tiles, made more comfortable with a soft grip handle.

| PRODUCT CODE: FS6      | <b>РК QTY: 5</b>                                                                                                                                                                                                                                                                                                                                                                                                                                                                                                                                                                                                                                                                                                                                                                                                                                                                                                                                                                                                                                                                                                                                                                                                                                                                                                                                                                                                                                                                                                                                                                                                                                                                                                                                                                                                                                                                                                                                                                                                                                                                                                                    |
|------------------------|-------------------------------------------------------------------------------------------------------------------------------------------------------------------------------------------------------------------------------------------------------------------------------------------------------------------------------------------------------------------------------------------------------------------------------------------------------------------------------------------------------------------------------------------------------------------------------------------------------------------------------------------------------------------------------------------------------------------------------------------------------------------------------------------------------------------------------------------------------------------------------------------------------------------------------------------------------------------------------------------------------------------------------------------------------------------------------------------------------------------------------------------------------------------------------------------------------------------------------------------------------------------------------------------------------------------------------------------------------------------------------------------------------------------------------------------------------------------------------------------------------------------------------------------------------------------------------------------------------------------------------------------------------------------------------------------------------------------------------------------------------------------------------------------------------------------------------------------------------------------------------------------------------------------------------------------------------------------------------------------------------------------------------------------------------------------------------------------------------------------------------------|
| Tungsten Carbide Blade | ~                                                                                                                                                                                                                                                                                                                                                                                                                                                                                                                                                                                                                                                                                                                                                                                                                                                                                                                                                                                                                                                                                                                                                                                                                                                                                                                                                                                                                                                                                                                                                                                                                                                                                                                                                                                                                                                                                                                                                                                                                                                                                                                                   |
| Soft Grip Handle       | <ul> <li>Image: A set of the set of the</li></ul> |
| Blade Size             | 113mm                                                                                                                                                                                                                                                                                                                                                                                                                                                                                                                                                                                                                                                                                                                                                                                                                                                                                                                                                                                                                                                                                                                                                                                                                                                                                                                                                                                                                                                                                                                                                                                                                                                                                                                                                                                                                                                                                                                                                                                                                                                                                                                               |
| REPLACEMENT BLADE      | SB6                                                                                                                                                                                                                                                                                                                                                                                                                                                                                                                                                                                                                                                                                                                                                                                                                                                                                                                                                                                                                                                                                                                                                                                                                                                                                                                                                                                                                                                                                                                                                                                                                                                                                                                                                                                                                                                                                                                                                                                                                                                                                                                                 |

| 12″ | Tile | Saw | With | Drill |
|-----|------|-----|------|-------|
|     |      |     |      |       |

For cutting slots, angles and curves into ceramic tiles, with the added feature of a tile drill.