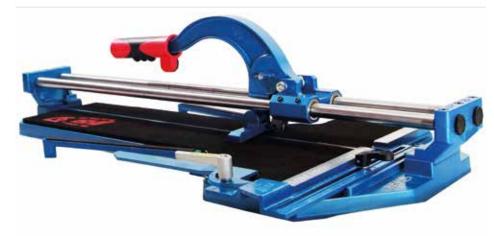

# **BIG JAKE** 600 mm Cutter

Please state product code when ordering T: 02392 455 050 E: sales@tileasy.com

For cutting through small ceramic wall and floor tiles,

this is a must have for any DIY enthusiast. Carbide wheel

included.