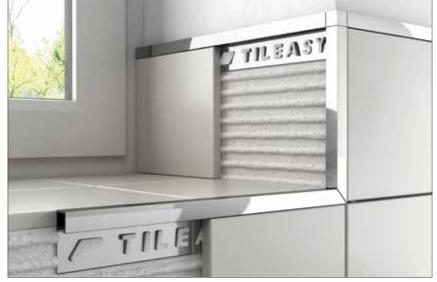

| Corners (2pk)     | 12 mm  | 1      | Chrome                 |
| MCC12                  | Corners (2pk)     | 12 mm  | 10     | Chrome                 |
| MCSS12/1               | Corners (2pk)     | 12 mm  | 1      | Stainless Steel Effect |
| MCSS12                 | Corners (2pk)     | 12 mm  | 10     | Stainless Steel Effect |

# Available Finishes









Brushed Chrome

Stainless Steel Effect

Chrome

### **METAL TILE TRIMS & BARS**

Please state product code when ordering T: 02392 455 050 E: sales@tileasy.com

#### METAL TILE TRIMS & BARS

Please state product code when ordering T: 02392 455 050 E: sales@tileasy.com

### Box Tile Trim

Box tile trim features a straight profile which has been designed to give a contemporary finish to any modern tile installation.



#### Chrome



# Available Profiles & Sizes



8mm

10mm

12mm

| PRODUCT CODE             | Depth | Length | Pk Qty | Finish                 |
|--------------------------|-------|--------|--------|------------------------|
| Box Metal Tile Trim 8mm  |       |        |        |                        |
| CBT8                     | 8 mm  | 2.44 m | 5      | Chrome                 |
| SBT8                     | 8 mm  | 2.44 m | 5      | Stainless Steel Effect |
| Box Metal Tile Trim 10mm |       |        |        |                        |
| CBT10                    | 10 mm | 2.44 m | 5      | Chrome                 |
| SBT10                    | 10 mm | 2.44 m | 5      | Stainless Steel Effect |
| Box Metal Tile Trim 12mm |       |        |        |                        |
| CBT12