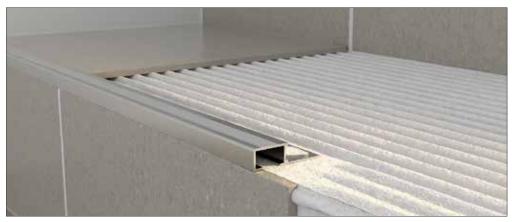

|        |              |
| EJ10CB                  | 10mm  | 2.44 m | 1      | Chrome/Beige |
| EJ10CG                  | 10mm  | 2.44 m | 1      | Chrome/Grey  |
| EJ12CB                  | 12mm  | 2.44 m | 1      | Chrome/Beige |
| EJ12CG                  | 12mm  | 2.44 m | 1      | Chrome/Grey  |
|                         |       |        |        |              |





Chrome/Beige

Chrome

#### STAIR SYSTEMS

Please state product code when ordering T: 02392 455 050 E: sales@tileasy.com

#### **STAIR SYSTEMS**

Please state product code when ordering T: 02392 455 050 E: sales@tileasy.com

## Stair Edging

Our stair edging provides a safe and secure edge to tiled steps. Installed underneath the tile, once in place it will provide extra grip and traction with its grooved profile.



# Available Colours, Profiles & Sizes



| PRODUCT CODE | Depth | Length | PKQLY | Colour      |
|--------------|-------|--------|-------|-------------|
| Stair Edging |       |        |       |             |
| SE10C        | 10mm  | 2.44m  | 1     | Chrome Matt |
| SE10G        | 10mm  | 2.44m  | 1     | Gold Matt   |
| SE12C        | 12mm  | 2.44m  | 1     | Chrome Matt |
| SE12G        | 12mm  | 2.44m  | 1     | Gold Matt   |

Chrome Matt Gold Matt





# • Over Tile Stair Edging

Over tile stair edging is a retro fit product, designed to provide a safe and simple solution for stair edges. It incorporates a black rubber tread for increased grip and traction.



# Available Colours, Profiles & Sizes



| PRODUCT CODE           | Length | Pk Qty | Colour       |  |  |  |  |
|-----------