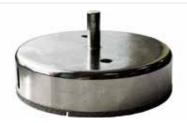

# **BIG JAKE** 600 mm Cutter

Please state product code when ordering T: 02392 455 050 E: sales@tileasy.com

For cutting through small ceramic wall and floor tiles,

this is a must have for any DIY enthusiast. Carbide wheel

included.