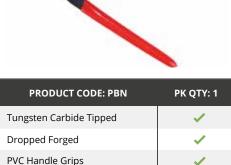

# **BIG JAKE** 600 mm Cutter

Please state product code when ordering T: 02392 455 050 E: sales@tileasy.com

For cutting through small ceramic wall and floor tiles,

this is a must have for any DIY enthusiast. Carbide wheel

included.