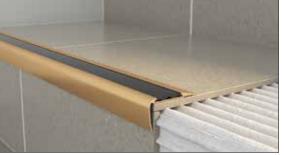

# Diamond Rod Saw Blade Mitre Block

Replacement diamond blade for the 6 inch tile saw budget and standard. Designed for cutting most ceramic and some porcelain tiles. WILLE DIOCK

To assist with the cutting of accurate mitres in most pvc and metal tile trims.

| PRODUCT CODE: DSB6           | PK QTY: 1 |
|------------------------------|-----------|
| Diamond Electro Plated Blade | ~         |
| Blade Size                   | 113mm     |
| USED IN CONJUNCTION WITH     | FS6/SFS6  |