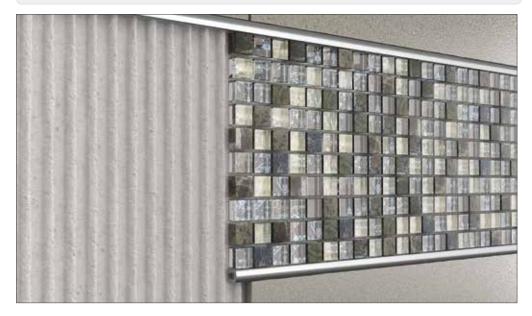

|        |        |                          |  |  |
| PSPB                                              | 10 mm                                           | 2.44 m | 5      | Polished Stainless Steel |  |  |
| PSLB                                              | 25 mm                                           | 2.44 m | 5      | Polished Stainless Steel |  |  |

# Available Finishes



Polished Stainless Steel

#### **METAL TILE TRIMS & BARS**

Please state product code when orderingT: 02392 455 050E: sales@tileasy.com

#### **METAL TILE TRIMS & BARS**

Please state product code when ordering T: 02392 455 050 E: sales@tileasy.com

### Pencil & Listello Bars



Pencil and listello bars will add style and decoration to plain tiled areas. Perfect for making a feature with mosaic tiles.



# Available Colours, Profiles & Sizes



128

| PRODUCT CODE      | Depth | Length | Pk Qty | Colour        |
|-------------------|-------|--------|--------|---------------|
| Metal Pencil Bar  |       |        |        |               |
| РВС               | 10 mm | 2.44 m | 5      | Chrome        |
| PBG               | 10 mm | 2.44 m | 5      | Gold          |
| PBS               | 10 mm | 2.44 m | 5      | Brushed Steel |
| Metal Listello Ba | r     |        |        |               |
| LC                | 20 mm | 2.44 m | 5      | Chrome        |
| LBR               | 20 mm | 2.44 m | 5      | Brushed Steel |
| LBC               | 30 mm | 2.44 m | 5      | Chrome        |
| LBG               | 30 mm | 2.44 m | 5      | Gold          |
|                   |       |        |        |