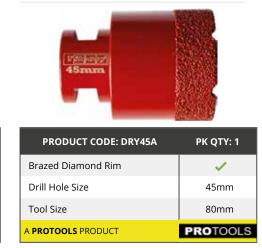

Triangular Drill Bit

Dry Angle Drill Bits

Cooling/Drill Guides

Chuck Adapter

Dry Drill Bits

43

44 - 45

45 - 47