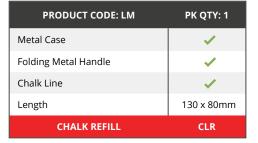

| Length                         | 900m          |

# Line Marker



#### Create quick and easy straight lines for wall measurements prior to tiling.

A handy little tool which leaves chalked lines when pulled taut and plucked against the desired area. Chalk refill sold separately.





Chalk Refill 225g

Vertical Line





# Profile Gauge





**Transferring Shape** 

#### Making template

#### China Marker

For marking out positions or measurements on to tiles. A two piece pack in two water resistant colours.

#### Perfect for all your general measuring requirements whilst tiling.

Our tape measure incorporates 3 handy stop and release locks for whatever position is required.

| PRODUCT CODE: TAME          | РК QTY: 1