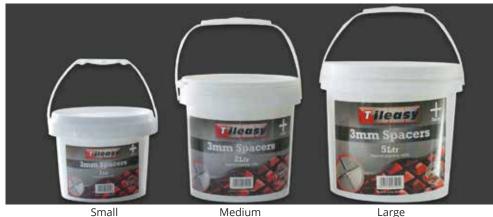

> 65 65

66 67

70 - 71

72 - 73 72 - 73

47

| Levelling Spacers 74 - 75                                                                                                                                                                                                                                                                                        | Contra                                                                                                   |
|------------------------------------------------------------------------------------------------------------------------------------------------------------------------------------------------------------------------------------------------------------------------------------------------------------------|----------------------------------------------------------------------------------------------------------|
| Tile Grouting Tools                                                                                                                                                                                                                                                                                              | Overtil                                                                                                  |
| Grout Floats                                                                                                                                                                                                                                                                                                     | Meta                                                                                                     |
| Grout Spreaders                                                                                                                                                                                                                                                                                                  | Metal                                                                                                    |
| Grout Finishers                                                                                                                                                                                                                                                                                                  | Metal                                                                                                    |
| Silicone Smoother 80                                                                                                                                                                                                                                                                                             | Metal                                                                                                    |
| Caulking Gun 80                                                                                                                                                                                                                                                                                                  | Metal                                                                                                    |
| Tile Cleaning Tools/Tile Care                                                                                                                                                                                                                                                                                    | Metal                                                                                                    |
| Washboys & Pads                                                                                                                                                                                                                                                                                                  | Polishe                                                                                                  |
| Sponges                                                                                                                                                                                                                                                                                                          | Metal                                                                                                    |
| Sealing Roller                                                                                                                                                                                                                                                                                                   | Metal                                                                                                    |
| Mixing Bucket                                                                                                                                                                                                                                                                                                    | Carpet                                                                                                   |
| Grout & Adhesive Scourers                                                                                                                                                                                                                                                                                        | Carpet                                                                                                   |
| Rubber Gloves 91                                                                                                                                                                                                                                                                                                 | Adjust                                                                                                   |
| Shoe Protectors 91                                                                                                                                                                                                                                                                                               | Expans                                                                                                   |
| Care Products 94 - 95                                                                                                                                                                                                                                                                                            | Stair E                                                                                                  |
|                                                                                                                                                                                                                                                                                                                  | Overti                                                                                                   |
|                                                                                                                                                                                                                                                                                                                  |                                                                                                          |
| Tile Removal Tools                                                                                                                                                                                                                                                                                               | Transi                                                                                                   |
| Grout Rake                                                                                                                                                                                                                                                                                                       | Transit<br>Transit                                                                                       |
|                                                                                                                                                                                                                                                                                                                  |                                                                                                          |
| Grout Rake 96<br>Grout Remover 96<br>Sealant Remover 96                                                                                                                                                                                                                                                          | Transit<br>Protec                                                                                        |
| Grout Rake 96<br>Grout Remover 96                                                                                                                                                                                                                                                                                | Transit<br>Protec<br>Poin                                                                                |
| Grout Rake 96<br>Grout Remover 96<br>Sealant Remover 96                                                                                                                                                                                                                                                          | Transit<br>Protec<br><b>Poin</b><br>Single                                                               |
| Grout Rake96Grout Remover96Sealant Remover96Long Handled Floor Scraper96                                                                                                                                                                                                                                         | Transii<br>Protec<br><b>Poin</b><br>Single<br>Double                                                     |
| Grout Rake96Grout Remover96Sealant Remover96Long Handled Floor Scraper96Tile Remover97                                                                                                                                                                                                                           | Transit<br>Protec<br>Poin<br>Single<br>Double<br>Single                                                  |
| Grout Rake96Grout Remover96Sealant Remover96Long Handled Floor Scraper96Tile Remover97Floor Tile Remover97                                                                                                                                                                                                       | Transit<br>Protec<br><b>Poin</b><br>Single<br>Double<br>Single<br>Double                                 |
| Grout Rake96Grout Remover96Sealant Remover96Long Handled Floor Scraper96Tile Remover97Floor Tile Remover97Suction Cup97                                                                                                                                                                                          | Transit<br>Protect<br>Poin<br>Single<br>Double<br>Single<br>Double<br>Pro To                             |
| Grout Rake96Grout Remover96Sealant Remover96Long Handled Floor Scraper96Tile Remover97Floor Tile Remover97Suction Cup97Rubble Sacks97                                                                                                                                                                            | Transit<br>Protect<br>Poin<br>Single<br>Double<br>Single<br>Double<br>Pro To<br>Other                    |
| Grout Rake96Grout Remover96Sealant Remover96Long Handled Floor Scraper96Tile Remover97Floor Tile Remover97Suction Cup97Rubble Sacks97Plastic Tile Trims & Seals                                                                                                                                                  | Transit<br>Protect<br>Poin<br>Single<br>Double<br>Single<br>Double<br>Pro To                             |
| Grout Rake96Grout Remover96Sealant Remover96Long Handled Floor Scraper96Tile Remover97Floor Tile Remover97Suction Cup97Rubble Sacks97Plastic Tile Trims & SealsPlastic Square Edge Tile Trim100 - 101                                                                                                            | Transit<br>Protect<br>Poin<br>Single<br>Double<br>Single<br>Double<br>Pro To<br>Other                    |
| Grout Rake96Grout Remover96Sealant Remover96Long Handled Floor Scraper96Tile Remover97Floor Tile Remover97Suction Cup97Rubble Sacks97Plastic Tile Trims & SealsPlastic Square Edge Tile Trim100 - 101Plastic Contract Tile Trim102- 103                                                                          | Transit<br>Protect<br>Poin<br>Single<br>Double<br>Single<br>Double<br>Pro To<br>Other<br>Inde            |
| Grout Rake96Grout Remover96Sealant Remover96Long Handled Floor Scraper96Tile Remover97Floor Tile Remover97Suction Cup97Rubble Sacks97Plastic Tile Trims & SealsPlastic Square Edge Tile Trim100 - 101Plastic Contract Tile Trim102 - 103Plastic Contract Tile Trim Corners104 - 105                              | Transit<br>Protect<br>Poin<br>Single<br>Double<br>Single<br>Pro To<br>Other<br>Inde<br>Sales C           |
| Grout Rake96Grout Remover96Sealant Remover96Long Handled Floor Scraper96Tile Remover97Floor Tile Remover97Suction Cup97Rubble Sacks97Plastic Tile Trims & SealsPlastic Square Edge Tile Trim100 - 101Plastic Contract Tile Trim102- 103Plastic Contract Tile Trim Corners104 - 105Plastic Pro Tile Trim106 - 107 | Transit<br>Protect<br>Poin<br>Single<br>Double<br>Single<br>Double<br>Pro To<br>Other<br>Inde<br>Sales C |