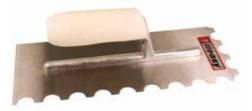

|

|   | 2 | 7 |   |
|---|---|---|---|
| 5 | l | 6 | 1 |
|   |   |   |   |

Please state product code when ordering T: 02392 455 050 E: sales@tileasy.com

#### TILE FIXING TOOLS

Please state product code when ordering T: 02392 455 050 E: sales@tileasy.com

#### 20mm Round Notched Trowel

For applying a thick bed of adhesive when fixing floor tiles.



| PRODUCT CODE: RNT           | РК QTY: 1