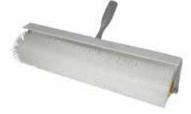

|

# Spiked Roller

For the removal of air bubbles when laying levelling compound.



| PRODUCT CODE: SPR                | PK QTY: 1