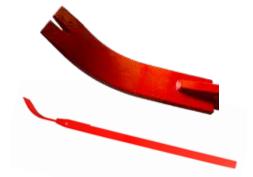

|
|------------------------|-----------|
| Removes Grease & Grime | <         |
| Breaks Down Old Seals  | ✓         |
| Bottle Quantity        | 1ltr      |



| PRODUCT CODE: XWFGP  | PK QTY: 1 |
|----------------------|-----------|
| Invisible Protection | ~         |
| Seals All Grouts     | ×         |
| Bottle Quantity      | 600ml     |

Please state product code when ordering T: 02392 455 050 E: sales@tileasy.com

#### **TILE REMOVAL TOOLS**

## Tile Remover

For the easy removal of tile installations.

PRODUCT CODE: TRE

**USED IN CONJUNCTION WITH** 

Soft Grip Handle

Tool Size

PK QTY: 1

1

280 x 140 x 28mm

MAL

T: 02392 455 050 E: sales@tileasy.com

Please state product code when ordering

### Floor Tile Remover

Heavy duty floor tile remover, suitable for the professional.



| PRODUCT CODE: FTRS                   | РК QTY: 1