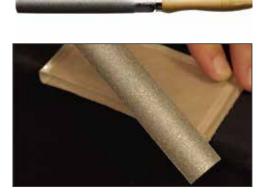

#### Tile Shaping Tools

Diamond Drill Bits

Glass/Tile Drill Bits

| Files               | 36 |
|---------------------|----|
| Tile Trimmer        | 36 |
| Rub Stone           | 36 |
| Diamond Hand Pad    | 37 |
| Diamond Tile File   | 37 |
| Tile Drilling Tools |    |