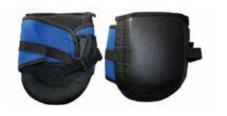

|

# Rubber Mallet

For tapping wall and floor tiles level during fixing.



| PRODUCT CODE: MAL | PK QTY: 1 |
|-------------------|-----------|
| Wooden Handle     | ~         |
| Rubber Head Size  | 12 oz     |
| Tool Size         | 315mm     |

# Gel Knee Pads

For protection when kneeling during floor and wall tiling, with the addition of gel for comfort.



| PRODUCT CODE: KNG                   | PK QTY: 1