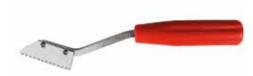

|

# For the removal of grout.



| PRODUCT CODE: GR2               | PK QTY: 5