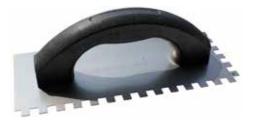

|

# ▶ 10mm DIY Trowel

Economy trowel for applying adhesive when fixing floor tiles.



| PRODUCT CODE: DNT10   | РК QTY: 1   |
|-----------------------|-------------|
| Steel Blade           | ~           |
| Closed Plastic Handle | ~           |
| Notch Size            | 10mm        |
| Blade Size            | 230 x 100mm |

# 8mm DIY Trowel

Economy trowel for applying adhesive when fixing wall/ floor tiles.



|   | PRODUCT CODE: DNT8    | PK QTY: 1