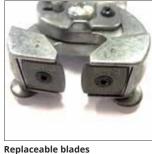

|



22mm titanium coated wheel

The IPC1240 is made to the same exacting high standards of the IPC1040 but capable of cutting larger tiles.



Fabric case

# Ishii Premium Tile Nipper









Adjustment settings

**PRODUCT CODE: ITN** PK QTY: 1  $\checkmark$ 2 x Tungsten Carbide Straight Blades 2 x Tungsten Carbide Curved Blades 1 2 x Tungsten Carbide Scoring Wheels 1 Cuts Ceramic & Glass Tiles 1 Tile Thickness Adjustment Setting  $\checkmark$ Adjustable Depth Stopper  $\checkmark$ Soft Grip Handles  $\checkmark$ 1 x Hex Wrench (changing blades) 1 **REPLACEMENT CARBIDE WHEELS** ITNW **REPLACEMENT CARBIDE BLADES** ITNB

#### Soft grip handle

#### The Ishii premium tile nippers are a must have for any professional.

Expertly crafted, you can immediately feel the quality from the first nibble. With both replaceable tungsten carbide scoring wheels and tungsten carbide cutting blades, with a little care, there is serious longevity in these nippers. They boast great flexibilit