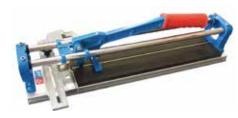

# **BIG JAKE** 600 mm Cutter

Please state product code when ordering T: 02392 455 050 E: sales@tileasy.com

For cutting through small ceramic wall and floor tiles,

this is a must have for any DIY enthusiast. Carbide wheel

#### **TILE CUTTING TOOLS**

Please state product code when ordering T: 02392 455 050 E: sales@tileasy.com

Similar features to the 300mm and 400mm cutters, with

PK QTY: 1

the addition of an adjustable measuring guide.