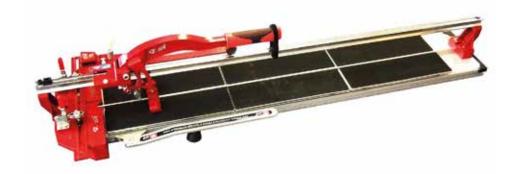

# **BIG JAKE** 600 mm Cutter

Please state product code when ordering T: 02392 455 050 E: sales@tileasy.com

For cutting through small ceramic wall and floor tiles,

this is a must have for any DIY enthusiast. Carbide wheel

#### **TILE CUTTING TOOLS**

Please state product code when ordering T: 02392 455 050 E: sales@tileasy.com

Similar features to the 300mm and 400mm cutters, with

PK QTY: 1

the addition of an adjustable measuring guide.