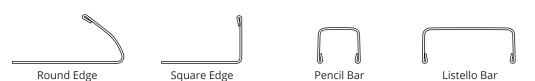

|
| CBC12                      | Corners (2pk) | 12 mm | 10     | Chrome                 |
| CBC12/1                    | Corners (2pk) | 12 mm | 1      | Chrome                 |
| SBC12                      | Corners (2pk) | 12 mm | 10     | Stainless Steel Effect |
| SBC12/1                    | Corners (2pk) | 12 mm | 1      | Stainless Steel Effect |

# Available Finishes



Chrome Stainless Steel Effect

Please state product code when ordering T: 02392 455 050 E: sales@tileasy.com

#### METAL TILE TRIMS & BARS

Please state product code when ordering T: 02392 455 050 E: sales@tileasy.com

# Polished Stainless Steel Tile Trim

This highly polished stainless steel trim features a bright mirrored finish, available in a variety of profiles.



Square Edge



Available Profiles & Sizes



| PRODUCT CODE                                      | Depth                                           | Length | Pk Qty | Finish                   |  |  |
|---------------------------------------------------|-------------------------------------------------|--------|--------|--------------------------|--|--|
| Polished Stainless Steel Round Me                 | tal Tile Trim                                   |        |        |                          |  |  |
| PSS8                                              | 8 mm                                            | 2.44 m | 5      | Polished Stainless Steel |  |  |
| PSS10                                             | 10 mm                                           | 2.44 m | 5      | Polished Stainless Steel |  |  |
| PSS12