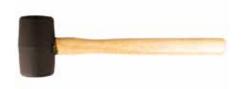

|

# Rubber Mallet

For tapping wall and floor tiles level during fixing.



| PRODUCT CODE: MAL | PK QTY: 1 |
|-------------------|-----------|
| Wooden Handle     | ~         |
| Rubber Head Size  | 12 oz     |
| Tool Size         | 315mm     |

# Gel Knee Pads

For protection when kneeling during floor and wall tiling, with the addition of gel for comfort.



| PRODUCT CODE: KNG                   | PK QTY: 1