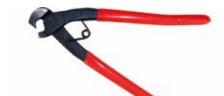

# **BIG JAKE** 600 mm Cutter

Please state product code when ordering T: 02392 455 050 E: sales@tileasy.com

For cutting through small ceramic wall and floor tiles,

this is a must have for any DIY enthusiast. Carbide wheel

included.