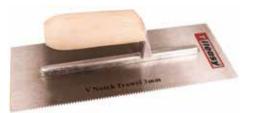

|

# 3mm V Notched Trowel

For applying adhesive when fixing mosaic and small wall tiles.



| PRODUCT CODE: 3MMNT         | PK QTY: 1