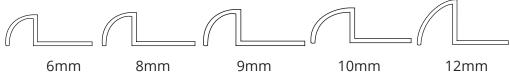

### 6" Tile Saw Standard

For cutting slots, angles and curves into ceramic tiles, made more comfortable with a soft grip handle.

| PRODUCT CODE: FS6      | <b>РК QTY: 5</b>                                                                                                                                                                                                                                                                                                                                                                                                                                                                                                                                                                                                                                                                                                                                                                                                                                                                                                                                                                                                                                                                                                                                                                                                                                                                                                                                                                                                                                                                                                                                                                                                                                                                                                                                                                                                                                                                                                                                                                                                                                                                                                                    |
|------------------------|-------------------------------------------------------------------------------------------------------------------------------------------------------------------------------------------------------------------------------------------------------------------------------------------------------------------------------------------------------------------------------------------------------------------------------------------------------------------------------------------------------------------------------------------------------------------------------------------------------------------------------------------------------------------------------------------------------------------------------------------------------------------------------------------------------------------------------------------------------------------------------------------------------------------------------------------------------------------------------------------------------------------------------------------------------------------------------------------------------------------------------------------------------------------------------------------------------------------------------------------------------------------------------------------------------------------------------------------------------------------------------------------------------------------------------------------------------------------------------------------------------------------------------------------------------------------------------------------------------------------------------------------------------------------------------------------------------------------------------------------------------------------------------------------------------------------------------------------------------------------------------------------------------------------------------------------------------------------------------------------------------------------------------------------------------------------------------------------------------------------------------------|
| Tungsten Carbide Blade | ~                                                                                                                                                                                                                                                                                                                                                                                                                                                                                                                                                                                                                                                                                                                                                                                                                                                                                                                                                                                                                                                                                                                                                                                                                                                                                                                                                                                                                                                                                                                                                                                                                                                                                                                                                                                                                                                                                                                                                                                                                                                                                                                                   |
| Soft Grip Handle       | <ul> <li>Image: A set of the set of the</li></ul> |
| Blade Size             | 113mm                                                                                                                                                                                                                                                                                                                                                                                                                                                                                                                                                                                                                                                                                                                                                                                                                                                                                                                                                                                                                                                                                                                                                                                                                                                                                                                                                                                                                                                                                                                                                                                                                                                                                                                                                                                                                                                                                                                                                                                                                                                                                                                               |
| REPLACEMENT BLADE      | SB6                                                                                                                                                                                                                                                                                                                                                                                                                                                                                                                                                                                                                                                                                                                                                                                                                                                                                                                                                                                                                                                                                                                                                                                                                                                                                                                                                                                                                                                                                                                                                                                                                                                                                                                                                                                                                                                                                                                                                                                                                                                                                                                                 |

| 12″ | Tile | Saw | With | Drill |
|-----|------|-----|------|-------|
|     |      |     |      |       |

For cutting slots, angles and curves into ceramic tiles, with the added feature of a tile drill.