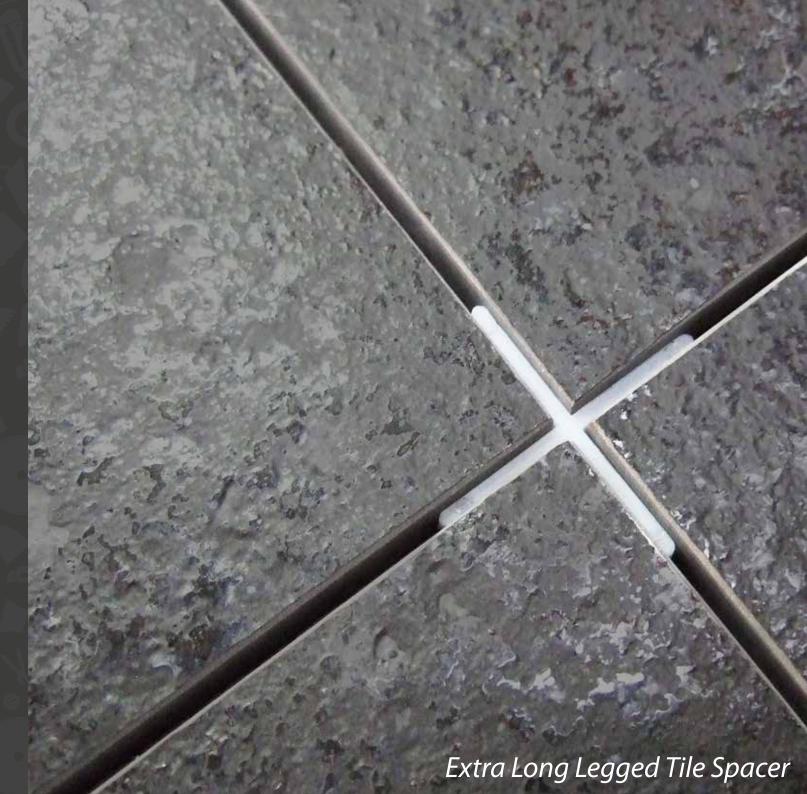

|

"Grout over your spacers by pushing them flat into the adhesive bed, leaving them in position."

#### **Tile Spacers**

| Loose Tile Spacers             | 70 - 71 |
|--------------------------------|---------|
| Spacer Pegs                    | 70 - 71 |
| Tile Wedges                    | 70 - 71 |
| Tile T-Spacers                 | 70 - 71 |
| Extra Long Legged Tile Spacers | 70 - 71 |
| Bucket Spacers                 | 72 - 73 |
| Trade Easyseal Spacer Bags     | 72 - 73 |
| Levelling Spacers              | 74 - 75 |



#### **TILE SPACERS**

Please state product code when ordering T: 02392 455 050 E: sales@tileasy.com

#### **TILE SPACERS**

Please state product code when ordering T: 02392 455 050 E: sales@tileasy.com

# Tile Spacer Bags

Our loose spacers are available in a variety of sizes and package quantities from 1mm through to 8mm. They are easy to use and provide consistent tile spacing. Made from high-grade polystyrene allowing for easy breaking of the legs when tiling up to an edge. Also available from Tileasy are spacer pegs and tile wedges.





Extra long legged tile spacer T-Spacers

Spacer pegs

| PRODUCT CODE                            | Spacer Size | Pack Quantity | Outer Pack |
|-----------------------------------------|-------------|---------------|------------|
| Tile Spacers 1mm