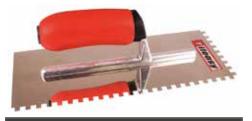

|

#### 6mm Stainless Steel Trowel 8mm Stainless Steel Trowel

For applying adhesive when fixing wall tiles.



| PRODUCT CODE: SS6           | PK QTY: 1