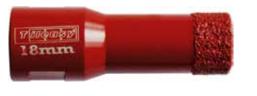

|

Please state product code when ordering T: 02392 455 050 E: sales@tileasy.com

#### **TILE DRILLING TOOLS**



| PRODUCT CODE: DRY18A      | PK QTY: 1