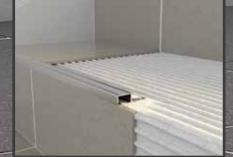

|

# We are continually adding to our vast range of tile finishing accessories.



Designed for better tiling.





Expansion joints

Stair edging

# Trims, Transitions, Listellos & much more.

#### Chrome Adjustable Floor Transtion

"A general rule of thumb is to use a small notched trowel for walls and a larger one for floors."

#### **Tile Fixing Tools**

| Adhesive Trowels                 | 56 - 58 |
|----------------------------------|---------|
| Left Handed Adhesive Trowels     |         |
| Stainless Steel Adhesive Trowels |         |
| DIY Trowels                      | 60      |
| Plastic Trowel                   | 60      |
| Thin Bed/Solid Bed Trowel        | 61      |
| Small Hand Trowels               | 61 - 62 |
| Adhesive Spreaders               | 62 - 63 |
| Adhesive Mixers                  | 63 - 64 |
| Rubber Mallet                    |         |
| Knee Pads                        |