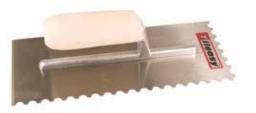

|

#### 5mm Round Notched Trowel

For applying adhesive when fixing wall tiles.



| PRODUCT CODE: 5MMNT         | PK QTY: 1