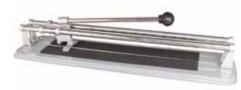

# **BIG JAKE** 600 mm Cutter

Please state product code when ordering T: 02392 455 050 E: sales@tileasy.com

For cutting through small ceramic wall and floor tiles,

this is a must have for any DIY enthusiast. Carbide wheel

included.

#### **TILE CUTTING TOOLS**

Please state product code when ordering T: 02392 455 050 E: sales@tileasy.com

Similar features to the 300mm and 400mm cutters, with

PK QTY: 1

the addition of an adjustable measuring guide.