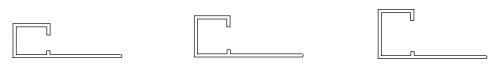

#### Marking out difficult shapes prior to cutting tiles can be a tricky process.

With our Profile Gauge you can easily transfer shapes to your tiles. Perfect for situations such as around pipe work.

| PRODUCT CODE: PG        | PK QTY: 1 |
|-------------------------|-----------|
| Plastic Construction    | ~         |
| Integral Measuring Rule | ~         |
| Guide Width             | 127mm     |