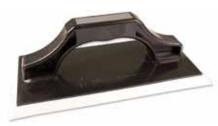

|

# Epoxy Pointing Float

Plastic handle with firm rubber pad, for applying epoxy grout to walls and floors.



| PRODUCT CODE: WB9      | PK QTY: 1   |
|------------------------|-------------|
| Firm Rubber Pad        | ~           |
| 45° Bevel On All Sides | ~           |
| Pad Size               | 250 x 130mm |
| A PROTOOLS PRODUCT     | PROTOOLS    |

# Cleaning Sponge

Attaches simply to the WB11 via its velcro backing. For scouring stubborn grout residue from tiled surfaces.



| PRODUCT CODE: WB18          | PK QTY: 1        |
|-----------------------------|------------------|
| Reversible Scouring Surface | ~                |
| Pad Size                    | 280 x 140 x 30mm |
| USED IN CONJUNCTION WITH    | WB11             |
| A <b>PROTOOLS</b> PRODUCT   | PROTOOLS         |



| PRODUCT CODE: WB20       | PK QTY: 1       |
|--------------------------|-----------------|
| Velcro Back