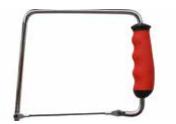

# Line Marker

#### Create quick and easy straight lines for wall measurements prior to tiling.

A handy little tool which leaves chalked lines when pulled taut and plucked against the desired area. Chalk refill sold separately.

Chalk Refill 225g

Vertical Line