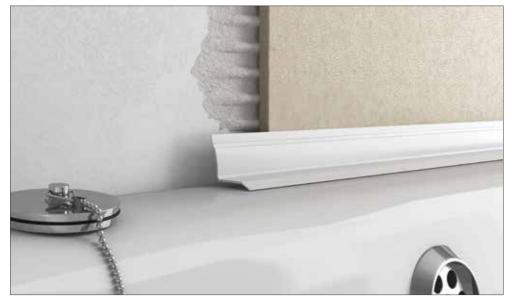

y abut the trim edge, allowing the vinyl to return under the trim.



Available Profile

#### Available Sizes & Colours



PRODUCT CODEDepthLengthPk QtyColourPlastic Worktop Tile TrimTV19 mm2.44 m5

White

Please state product code when ordering T: 02392 455 050 E: sales@tileasy.com

#### **PLASTIC TILE TRIMS & SEALS**

Please state product code when ordering T: 02392 455 050 E: sales@tileasy.com

### Contract Bath Seal

Contract bath seal creates a neat transition from tiled surface to bath edge. This is achieved by allowing tiles to sit on top of the trim, with the rubber edge of the trim creating a neat seal on the bath surface.



#### Available Profile









White

Cream

## • Overtile Bath Seal



Overtile bath seal is a decorative finish between a tiled wall and a bath surface.



Available Profile

Available Sizes & Colours

PRODUCT CODE

**Overtile Bath Seal** 

OTBSW

OTBSI

OTBSP

OTBSC



Colour

White

lvory

Peach

Cream







Depth

18 mm

18 mm

18 mm

18 mm

Length

1.8 m

1.8 m

1.8 m

1.8 m

Pk Qty

10

10

10

10

lvory

White

lvory

"Neat and professional, our metal tile trims and bars will accentuate and protect your tiled edges."

#### Metal Tile Trims & Bars

| Metal Square Edge Tile Trim                  | 116 - 117 |
|----------------------------------------------|-----------|
| Metal Contract Tile Trim                     |           |
| Metal Contract Tile Trim Corners             | 120 - 121 |
| Metal Box Tile Trim                          | 122 - 123 |
| Metal Box Tile Trim Corners                  | 124 - 125 |
| Polished Stainless Steel