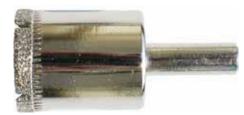

|

25mm Diamond Drill Bit > 35mm Diamond Drill Bit



| PRODUCT CODE: DDB25 | PK QTY: 1