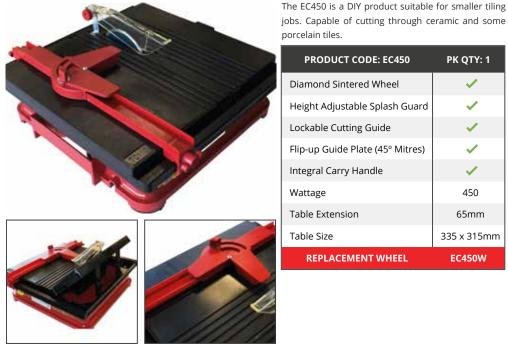

#### **Tile Cutting Tools**

| Flat Bed Cutters            | 14 - 15 |
|-----------------------------|---------|
| Electric Tile Cutter 450    | 16      |
| Cutting Blades              | 17 - 19 |
| Ishii Tile Cutting Machines | 20 - 24 |
| Ishii Tile Nipper           |         |
| Tile Nippers                | 26 - 27 |
| Scribes                     | 27 - 28 |
| Saws                        |         |
| Blades                      | 29 - 30 |
| Diamond Blades              | 31      |
| Mitre Block                 | 31      |
| Utility Knife               |         |
| Trim Cutters                |         |