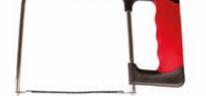

# Line Marker

#### Create quick and easy straight lines for wall measurements prior to tiling.

A handy little tool which leaves chalked lines when pulled taut and plucked against the desired area. Chalk refill sold separately.

Chalk Refill 225g

Vertical Line