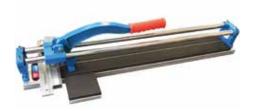

# Budget Tile Cutter 500mm

| Adi | ustable | guide |  |
|-----|---------|-------|--|

| •                         | REPLACEMENT WHEEL            | BW                                                                                                                                                                                                                                                                                                                                                                                                                                                                                                                                                                                                                                                                                                                                                                                                                                                                                                                                                                                                                                                                                                                                                                                                                                                                                                                                                                                                                                                                                                                                                                                                                                                                                                                                                                                                                                                                                                                                                                                                                                                                                                                                   |
|---------------------------|------------------------------|--------------------------------------------------------------------------------------------------------------------------------------------------------------------------------------------------------------------------------------------------------------------------------------------------------------------------------------------------------------------------------------------------------------------------------------------------------------------------------------------------------------------------------------------------------------------------------------------------------------------------------------------------------------------------------------------------------------------------------------------------------------------------------------------------------------------------------------------------------------------------------------------------------------------------------------------------------------------------------------------------------------------------------------------------------------------------------------------------------------------------------------------------------------------------------------------------------------------------------------------------------------------------------------------------------------------------------------------------------------------------------------------------------------------------------------------------------------------------------------------------------------------------------------------------------------------------------------------------------------------------------------------------------------------------------------------------------------------------------------------------------------------------------------------------------------------------------------------------------------------------------------------------------------------------------------------------------------------------------------------------------------------------------------------------------------------------------------------------------------------------------------|
| Replaceable carbide wheel | Cutting Bed                  | 500mm                                                                                                                                                                                                                                                                                                                                                                                                                                                                                                                                                                                                                                                                                                                                                                                                                                                                                                                                                                                                                                                                                                                                                                                                                                                                                                                                                                                                                                                                                                                                                                                                                                                                                                                                                                                                                                                                                                                                                                                                                                                                                                                                |
| V V                       | Max Cutting Thickness        | 10mm                                                                                                                                                                                                                                                                                                                                                                                                                                                                                                                                                                                                                                                                                                                                                                                                                                                                                                                                                                                                                                                                                                                                                                                                                                                                                                                                                                                                                                                                                                                                                                                                                                                                                                                                                                                                                                                                                                                                                                                                                                                                                                                                 |
| NO.                       | Tungsten Carbide Wheel       | <ul> <li>Image: A second s</li></ul> |
|                           | Metal Base                   | ×                                                                                                                                                                                                                                                                                                                                                                                                                                                                                                                                                                                                                                                                                                                                                                                                                                                                                                                                                                                                                                                                                                                                                                                                                                                                                                                                                                                                                                                                                                                                                                                                                                                                                                                                                                                                                                                                                                                                                                                                                                                                                                                                    |
|                           | Adjustable Measurement Guide | <ul> <li>Image: A second s</li></ul> |
|                           |                              | · · · · ·                                                                                                                                                                                                                                                                                                                                                                                                                                                                                                                                                                                                                                                                                                                                                                                                                                                                                                                                                                                                                                                                                                                                                                                                                                                                                                                                                                                                                                                                                                                                                                                                                                                                                                                                                                                                                                                                                                                                                                                                                                                                                                                            |

**PRODUCT CODE: BTC500** 

Ceramic Tiles