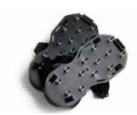

|

# Spiked Shoes

For attaching to footwear to enable the user to walk over newly laid levelling compound, removing air bubbles.



| PRODUCT CODE: SPSH           | PK QTY: 1