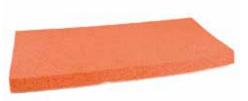

**TILE CLEANING TOOLS**

# Grinding Mesh

Attaches simply to the WB11 via its velcro backing.

For smoothing edges of cut tiles.



| PRODUCT CODE: WB21/22     | PK QTY: 1  |
|---------------------------|------------|
| Velcro Back               | ~          |
| WB21 Mesh Grain           | 100        |
| WB22 Mesh Grain           | 180        |
| Pad Size                  | 280 x 93mm |
| USED IN CONJUNCTION WITH  | WB11       |
| A <b>PROTOOLS</b> PRODUCT | PROTOOLS   |

## Latex Pad

Attaches simply to the WB11 via its velcro backing.

To produce a fine surface with mineral and synthetic plasters.

Please state product code when orderingT: 02392 455 050E: sales@tileasy.com

# Foam Rubber Pad

Attaches simply to the WB11 via its velcro backing.

For obtaining a smooth finishing surface.



| PRODUCT CODE: WB14        | PK QTY: 1        |
|---------------------------|------------------|
| Velcro Back               | ~                |
| Pad Size                  | 280 x 140 x 18mm |
| USED IN CONJUNCTION WITH  | WB11             |
| A <b>PROTOOLS</b> PRODUCT | PROTOOLS         |

# Washboy Spare Rollers

Replacement twin rollers for Washboy 23ltr.



| PRODUCT CODE: WB24        | PK QTY: 1