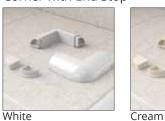

| 12 mm | 2.44 m | 10     | White  |
| PT12MMC            | 12 mm | 2.44 m | 10     | Cream  |
| PT12MMB            | 12 mm | 2.44 m | 10     | Black  |
|                    |       |        |        |        |

# Available Colours







Cream

Please state product code when ordering T: 02392 455 050 E: sales@tileasy.com

Cream

### **PLASTIC TILE TRIMS & SEALS**

Please state product code when ordering T: 02392 455 050 E: sales@tileasy.com

## Pro Tile Trim Corners & End Stops

Our Pro tile trim corners are available in two options, the larger standard corner with end stops and the smaller quadrant design. Our corners have been designed to connect areas where a joint occurs, and the end stops will neatly finish off exposed areas, such as an end of a run.



White Corner with End Stop



Quadrant Corner

White

| PRODUCT CODE           | Туре             | Depth | Pk Qty | Colour |
|------------------------|------------------|-------|--------|--------|
| Pro Tile Trim Quadrant | Corners          |       |        |        |
| PQC6WB                 | Quadrant Corners | 6 mm  | 50     | White  |
| PQC6CB                 | Quadrant Corners | 6 mm  | 50     | Cream  |
| PQC8WB                 | Quadrant Corners | 8 mm  | 50     | White  |
| PQC8CB                 | Quadrant Corners | 8 mm  | 50     | Cream  |
| PQC9WB                 | Quadrant Corners | 9 mm  | 50     | White  |
| PQC9CB                 | Quadrant Corners | 9 mm  | 50     | Cream  |
| PQC10WB                | Quadrant Corners | 10 mm | 50     | White  |
| PQC10CB                | Quadrant Corners | 10 mm |