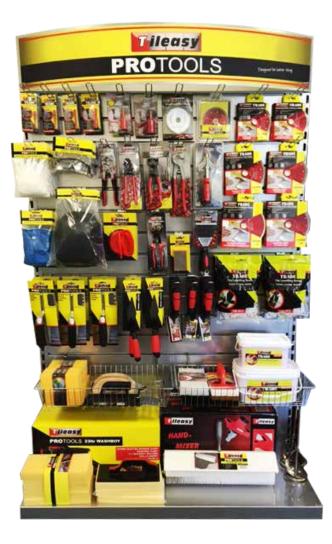

#### Jf Sale & Display

| Single Tool Stand | 142 |
|-------------------|-----|
| Double Tool Stand | 142 |
| Single Trim Stand | 143 |
| Double Trim Stand | 143 |
| Pro Tool Stand    | 144 |
| Other POS         | 145 |