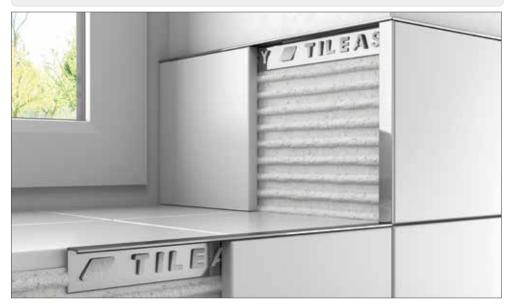

12                            | 12 mm | 2.44 m  | 5      | White                  |
| Square Edge Metal Tile Trim 15mm | ·     |         | ·      |                        |
| CAT15                            | 15 mm | 2.44 m  | 5      | Chrome                 |
| BCAT15                           | 15 mm | 2.44 m  | 5      | Brushed Chrome         |
| SAT15                            | 15 mm | 2.44 m  | 5      | Stainless Steel Effect |
|                                  | ·     |         |        | 117                    |

### Square Edge Tile Trim

Square edge metal tile trim features a straight profile which has been designed to give a contemporary finish to any modern tile installation. This is achieved by allowing tiles to sit under the lip of the trim and neatly abut the trim edge.



#### Chrome

### Available Finishes



### Available Profiles & Sizes (Check available size/colour on pg117)



#### **METAL TILE TRIMS & BARS**

Please state product code when ordering T: 02392 455 050 E: sales@tileasy.com

#### **METAL TILE TRIMS & BARS**

Please state product code when ordering T: 02392 455 050 E: sales@tileasy.com

#### Contract Metal Tile Trim

Contract metal tile trim is a standard edging which has been designed to accommodate small tile variations in tile depth. This is achieved by allowing tiles to sit under the lip of the trim or depending on the tile thickness, to neatly abut the trim edge.



Chrome



**Brushed Steel** 

Stainless Steel Effect

# Available Profiles & Sizes







7.5mm

10mm

12mm

| PRODUCT CODE                   | Depth  | Length | Pk Qty |