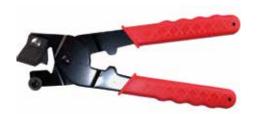

# **BIG JAKE** 600 mm Cutter

Please state product code when ordering T: 02392 455 050 E: sales@tileasy.com

For cutting through small ceramic wall and floor tiles,

this is a must have for any DIY enthusiast. Carbide wheel

included.