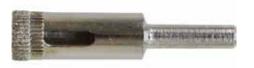

|
|                  | and the state | Conservation in | Manager and Street of Stre |

| PRODUCT CODE: DDB10 | PK QTY: 1             |
|---------------------|-----------------------|
| Electro Plated      | <ul> <li>✓</li> </ul> |
| Diamond Rim         | ×                     |
| Discharge Hole      | ×                     |
| Drill Hole Size     | 10mm                  |
| Tool Size           | 55mm                  |

# 12mm Diamond Drill Bit 🕨 18mm Diamond Drill Bit





| PRODUCT CODE: DDB12 | <b>РК QTY: 1</b>