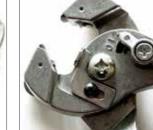

|



22mm titanium coated wheel

The IPC1240 is made to the same exacting high standards of the IPC1040 but capable of cutting larger tiles.



Fabric case

# Ishii Premium Tile Nipper









Adjustment settings

**PRODUCT CODE: ITN** PK QTY: 1  $\checkmark$ 2 x Tungsten Carbide Straight Blades 2 x Tungsten Carbide Curved Blades 1 2 x Tungsten Carbide Scoring Wheels 1 Cuts Ceramic & Glass Tiles 1 Tile Thickness Adjustment Setting  $\checkmark$ Adjustable Depth Stopper  $\checkmark$ Soft Grip Handles  $\checkmark$ 1 x Hex Wrench (changing blades) 1 **REPLACEMENT CARBIDE WHEELS** ITNW **REPLACEMENT CARBIDE BLADES** ITNB

#### Soft grip handle

#### The Ishii premium tile nippers are a must have for any professional.

Expertly crafted, you can immediately feel the quality from the first nibble. With both replaceable tungsten carbide scoring wheels and tungsten carbide cutting blades, with a little care, there is serious longevity in these nippers. They boast great flexibility