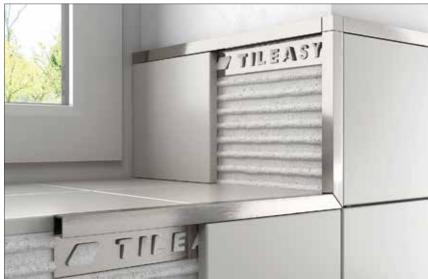

| Corners (2pk)     | 12 mm  | 1      | Chrome                 |
| MCC12                  | Corners (2pk)     | 12 mm  | 10     | Chrome                 |
| MCSS12/1               | Corners (2pk)     | 12 mm  | 1      | Stainless Steel Effect |
| MCSS12                 | Corners (2pk)     | 12 mm  | 10     | Stainless Steel Effect |

# Available Finishes









Brushed Chrome

Stainless Steel Effect

Chrome

### **METAL TILE TRIMS & BARS**

Please state product code when ordering T: 02392 455 050 E: sales@tileasy.com

#### METAL TILE TRIMS & BARS

Please state product code when ordering T: 02392 455 050 E: sales@tileasy.com

### Box Tile Trim

Box tile trim features a straight profile which has been designed to give a contemporary finish to any modern tile installation.



#### Chrome



# Available Profiles & Sizes



8mm

10mm

12mm

| PRODUCT CODE             | Depth | Length | Pk Qty | Finish                 |
|--------------------------|-------|--------|--------|------------------------|
| Box Metal Tile Trim 8mm  |       |        |        |                        |
| CBT8                     | 8 mm  | 2.44 m | 5      | Chrome                 |
| SBT8                     | 8 mm  | 2.44 m | 5      | Stainless Steel Effect |
| Box Metal Tile Trim 10mm |       |        |        |                        |
| CBT10                    | 10 mm | 2.44 m | 5      | Chrome                 |
| SBT10                    | 10 mm | 2.44 m | 5      | Stainless Steel Effect |
| Box Metal Tile Trim 12mm |       |        |        |                        |
| CBT12                    |