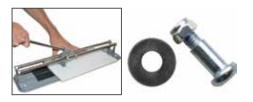

# **BIG JAKE** 600 mm Cutter

Please state product code when ordering T: 02392 455 050 E: sales@tileasy.com

For cutting through small ceramic wall and floor tiles,

this is a must have for any DIY enthusiast. Carbide wheel

included.