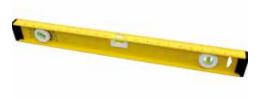

#### Spirit Level 600mm

#### Spirit Level 900mm

When indicating whether your working surface is level, our spirit levels are an ideal solution.

| PRODUCT CODE: SL600            | РК QTY: 1                                                                                                                                                                                                                                                                                                                                                                                                                                                                                                                                                                                                                                                                                                                                                                                                                                                                                                                                                                                                                                                                                                                                                                                                                                                                                                                                                                                                                                                                                                                                                                                                                                                                                                                                                                                                                                                                                                                                                                                                                                                                                                                            | PRODUCT CODE: SL900            | <b>ΡΚ Q</b> Τ |
|--------------------------------|--------------------------------------------------------------------------------------------------------------------------------------------------------------------------------------------------------------------------------------------------------------------------------------------------------------------------------------------------------------------------------------------------------------------------------------------------------------------------------------------------------------------------------------------------------------------------------------------------------------------------------------------------------------------------------------------------------------------------------------------------------------------------------------------------------------------------------------------------------------------------------------------------------------------------------------------------------------------------------------------------------------------------------------------------------------------------------------------------------------------------------------------------------------------------------------------------------------------------------------------------------------------------------------------------------------------------------------------------------------------------------------------------------------------------------------------------------------------------------------------------------------------------------------------------------------------------------------------------------------------------------------------------------------------------------------------------------------------------------------------------------------------------------------------------------------------------------------------------------------------------------------------------------------------------------------------------------------------------------------------------------------------------------------------------------------------------------------------------------------------------------------|--------------------------------|---------------|
| Extruded Aluminium             | <ul> <li>Image: A second s</li></ul> | Extruded Aluminium             | ~             |
| 1 Vertical Vial                | × .                                                                                                                                                                                                                                                                                                                                                                                                                                                                                                                                                                                                                                                                                                                                                                                                                                                                                                                                                                                                                                                                                                                                                                                                                                                                                                                                                                                                                                                                                                                                                                                                                                                                                                                                                                                                                                                                                                                                                                                                                                                                                                                                  | 1 Vertical Vial                | ~             |
| 1 Horizontal Vial              | ×                                                                                                                                                                                                                                                                                                                                                                                                                                                                                                                                                                                                                                                                                                                                                                                                                                                                                                                                                                                                                                                                                                                                                                                                                                                                                                                                                                                                                                                                                                                                                                                                                                                                                                                                                                                                                                                                                                                                                                                                                                                                                                                                    | 1 Horizontal Vial              | -             |
| 1 Adjustable Vial              | ×                                                                                                                                                                                                                                                                                                                                                                                                                                                                                                                                                                                                                                                                                                                                                                                                                                                                                                                                                                                                                                                                                                                                                                                                                                                                                                                                                                                                                                                                                                                                                                                                                                                                                                                                                                                                                                                                                                                                                                                                                                                                                                                                    | 1 Adjustable Vial              | ~             |
| Metric & Imperial Measurements | ×                                                                                                                                                                                                                                                                                                                                                                                                                                                                                                                                                                                                                                                                                                                                                                                                                                                                                                                                                                                                                                                                                                                                                                                                                                                                                                                                                                                                                                                                                                                                                                                                                                                                                                                                                                                                                                                                                                                                                                                                                                                                                                                                    | Metric & Imperial Measurements | ~             |
| Length                         | 600mm                                                                                                                                                                                                                                                                                                                                                                                                                                                                                                                                                                                                                                                                                                                                                                                                                                                                                                                                                                                                                                                                                                                                                                                                                                                                                                                                                                                                                                                                                                                                                                                                                                                                                                                                                                                                                                                                                                                                                                                                                                                                                                                                | Length                         | 900m          |