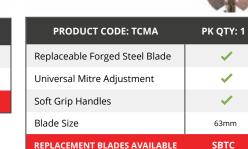

saw Blade Diamond Jigsaw Blade

Replacement diamond jigsaw blade for Black & Decker power jigsaws. Designed for cutting most ceramic and porcelain tiles.



Please state product code when ordering T: 02392 455 050 E: sales@tileasy.com

Trim Cutter With Mitre Anvil

# Utility Knife

For general cutting requirements, such as slicing through mosaic mesh.



|     | Real Property |        |
|-----|---------------|--------|
| - 0 |               |        |
|     |               | 1 Cart |
|     |               |        |

For cutting precise mitres in plastic tile trims.

| PRODUCT CODE: UKN            | PK QTY: 5 |
|------------------------------|-----------|
| Aluminium Body               | ~         |
| Retractable Blade            | ~         |
| REPLACEMENT BLADES AVAILABLE | RBUKN     |



# Budget Trim Cutter

For cutting precise mitres in plastic tile trims.



| PRODUCT CODE: BTRC           | PK QTY: 1 |
|------------------------------|-----------|
| 7 x Preset Mitre Angles      | <b>~</b>  |
| Replaceable Utility Blade    | <b>~</b>  |
| Soft Grip Handles            | <b>v</b>  |
| Blade Size                   | 63mm      |
| REPLACEMENT BLADES AVAILABLE | SBTC      |



Our trim cutters are designed to cut PVC trim

# PROTOOLS

# For the professional.



# Look out for the logo on selected products.

"Always neaten cut tile edges by smoothing them down with the appropriate tool."

#### **Tile Shaping Tools**

| Files             | 36 |
|-------------------|----|
| Tile Trimmer      | 36 |
| Rub Stone         | 36 |
| Diamond Hand Pad  | 37 |
| Diamond Tile File | 37 |