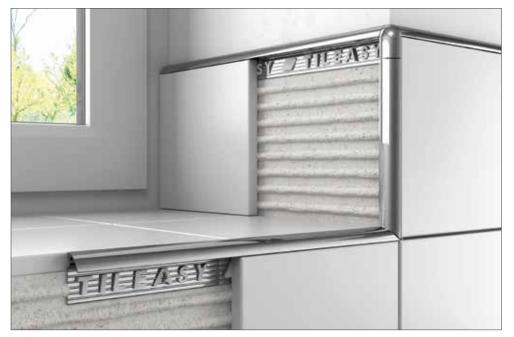

| Contract Bath Seal                           | 112       |
|----------------------------------------------|-----------|
| Overtile Bath Seal                           | 113       |
| Metal Tile Trims & Bars                      |           |
| Metal Square Edge Tile Trim                  | 116 - 117 |
| Metal Contract Tile Trim                     | 118 - 119 |
| Metal Contract Tile Trim Corners             | 120 - 121 |
| Metal Box Tile Trim                          | 122 - 123 |
| Metal Box Tile Trim Corners                  | 124 - 125 |
| Polished Stainless Steel Tile Trim           | 126 - 127 |
| Metal Pencil & Listello Bars                 | 128       |
| Metal Square Pencil & Listello Bars          | 129       |
| Carpet To Tile (2 pc screw down)             | 130       |
| Carpet To Tile (1 pc knock down)             | 131       |
| Adjustable Floor Transition (Carpet to tile) | 132       |
| Expansion Joints                             | 133       |
| Stair Edging                                 | 134       |
| Overtile Stair Edging                        | 135       |
| Transition Ramp                              | 136       |
| Transition T Bar                             | 137       |
| Protective Edging                            | 138       |
| Point Of Sale & Display                      |           |