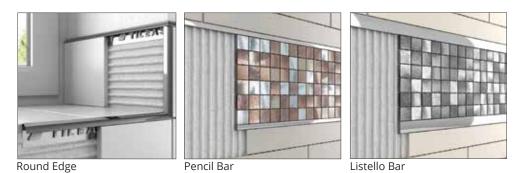

|                        |
| CBC12                      | Corners (2pk) | 12 mm | 10     | Chrome                 |
| CBC12/1                    | Corners (2pk) | 12 mm | 1      | Chrome                 |
| SBC12                      | Corners (2pk) | 12 mm | 10     | Stainless Steel Effect |
| SBC12/1                    | Corners (2pk) | 12 mm | 1      | Stainless Steel Effect |

# Available Finishes



Chrome Stainless Steel Effect

Please state product code when ordering T: 02392 455 050 E: sales@tileasy.com

#### METAL TILE TRIMS & BARS

Please state product code when ordering T: 02392 455 050 E: sales@tileasy.com

# Polished Stainless Steel Tile Trim

This highly polished stainless steel trim features a bright mirrored finish, available in a variety of profiles.



Square Edge



Available Profiles & Sizes



| PRODUCT CODE                                      | Depth                                           | Length | Pk Qty | Finish                   |  |  |
|---------------------------------------------------|-------------------------------------------------|--------|--------|--------------------------|--|--|
| Polished Stainless Steel Round Me                 | tal Tile Trim                                   |        |        |                          |  |  |
| PSS8                                              | 8 mm                                            | 2.44 m | 5      | Polished Stainless Steel |  |  |
| PSS10                                             | 10 mm                                           | 2.44 m | 5      | Polished Stainless Steel |