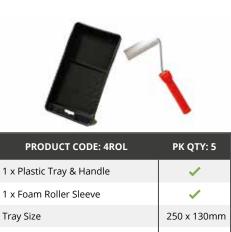

|



**PRODUCT CODE: PSP** 

**High Quality Tilers Sponge** 

Sponge Size

Roller Sleeve Size

# many other tiling requirements.



35 Ltr

Please state product code when ordering T: 02392 455 050 E: sales@tileasy.com

#### **TILE CLEANING TOOLS**

Scouring Pads (fine)

For the removal of grout and adhesive residue from tiled

Replacement fine pads for the Tileasy scouring set.

surfaces.

Please state product code when ordering T: 02392 455 050 E: sales@tileasy.com

#### Shoe Protectors

Disposable overshoe protector,

Preventing floor coverings from dirt.



| PRODUCT CODE: SPRO        | PK QTY: 5 (5<br>PAIRS PER PACK) |
|---------------------------|---------------------------------|
| Elasticated Ankle Strip   | <ul> <li>✓</li> </ul>           |
| Textured Grip             | ~                               |
| Size                      | ONE SIZE                        |
| A <b>PROTOOLS</b> PRODUCT | PROTOOLS