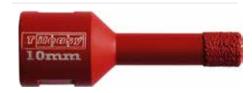

#### Tile Shaping Tools

Diamond Drill Bits

Glass/Tile Drill Bits

| Files               | 36 |
|---------------------|----|
| Tile Trimmer        | 36 |
| Rub Stone           | 36 |
| Diamond Hand Pad    | 37 |
| Diamond Tile File   | 37 |
| Tile Drilling Tools |    |