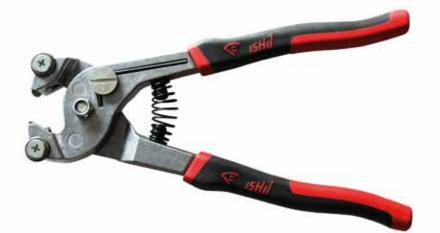

|



22mm titanium coated wheel

The IPC1240 is made to the same exacting high standards of the IPC1040 but capable of cutting larger tiles.



Fabric case

# Ishii Premium Tile Nipper









Adjustment settings

**PRODUCT CODE: ITN** PK QTY: 1  $\checkmark$ 2 x Tungsten Carbide Straight Blades 2 x Tungsten Carbide Curved Blades 1 2 x Tungsten Carbide Scoring Wheels 1 Cuts Ceramic & Glass Tiles 1 Tile Thickness Adjustment Setting  $\checkmark$ Adjustable Depth Stopper  $\checkmark$ Soft Grip Handles  $\checkmark$ 1 x Hex Wrench (changing blades) 1 **REPLACEMENT CARBIDE WHEELS** ITNW **REPLACEMENT CARBIDE BLADES** ITNB

#### Soft grip handle

#### The Ishii premium tile nippers are a must have for any professional.

Expertly crafted, you can immediately feel the quality from the first nibble. With both replaceable tungsten carbide scoring wheels and tungsten carbide cutting blades, with a little care, there is serious longevity in these nippers. They boast great flexibil