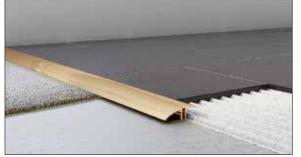

n carpet & tiles of up to 20mm.



# Available Colours, Profiles & Sizes



|      |                        | PRODUCT CODE       | Depth     | Length | Pk Qty | Colour          |
|------|------------------------|--------------------|-----------|--------|--------|-----------------|
|      |                        | Adjustable Floor T | ransition |        |        |                 |
|      |                        | AFTC               | 8-20mm    | 0.9 m  | 1      | Chrome          |
|      |                        | AFTG               | 8-20mm    | 0.9 m  | 1      | Gold            |
|      |                        | AFTS               | 8-20mm    | 0.9 m  | 1      | Stainless Steel |
| Gold | Stainless Steel Effect |                    |           |        |        |                 |





### **Expansion** Joints

Expansion joints provide relief to tiled floor areas, by absorbing expansion and contraction induced by natural changes in room temperature. Available int two depths (10 and 12mm) and in a chrome finish with a choice of beige and grey rubber insert.



# Available Colours, Profiles & Sizes



| PRODUCT CODE            | Depth | Length | Pk Qty | Colour       |
|-------------------------|-------|--------|--------|--------------|
| <b>Expansion Joints</b> |       |        |        |              |
| EJ10CB                  | 10mm  | 2.44 m | 1      | Chrome/Beige |
| EJ10CG                  | 10mm  | 2.44 m | 1      | Chrome/Grey  |
| EJ12CB                  | 12mm  | 2.44 m | 1      | Chrome/Beige |
| EJ12CG                  | 12mm  | 2.44 m | 1      | Chrome/Gre