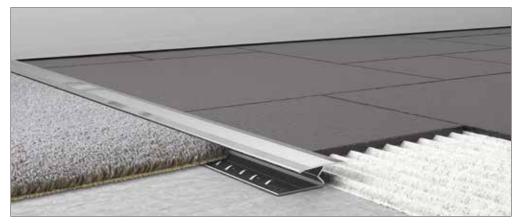

| 5           | Gold   |  |  |  |  |
| Carpet To Tile Trim                            | (2 piece scre | w down) 2.4 | m      |  |  |  |  |
| СТС8                                           | 2.4 m         | 1           | Chrome |  |  |  |  |
| CCB8                                           | 2.4 m         | 5           | Chrome |  |  |  |  |
| CTG8                                           | 2.4 m         | 1           | Gold   |  |  |  |  |
| GCB8                                           | 2.4 m         | 5           | Gold   |  |  |  |  |

Chrome

# Carpet To Tile Trim (1 piece knock-down)

Knock-down carpet to tile trim has been designed to give a neat transition between most hard flooring and carpets. An easy solution, with a knock-down feature to accommodate small height variations.



## Available Colours, Profiles & Sizes







| PRODUCT CODE                                  | Length | Pk Qty | Colour |  |  |  |  |
|-----------------------------------------------|--------|--------|--------|--|--|--|--|
| Carpet To Tile Trim (1 piece knockdown) 1 m   |        |        |        |  |  |  |  |
| CT1                                           | 1 m    | 1      | Chrome |  |  |  |  |
| СТ                                            | 1 m    | 5      | Chrome |  |  |  |  |
| GT1                                           | 1 m    | 1      | Gold   |  |  |  |  |
| 1GT                                           | 1 m    | 5      | Gold   |  |  |  |  |
| Carpet To Tile Trim (1 piece knockdown) 2.4 m |        |        |        |  |  |  |  |
| CT2