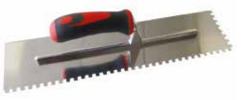

|

For applying adhesive when fixing wall/floor tiles.



| PRODUCT CODE: SS8           | PK QTY: 1   |
|-----------------------------|-------------|
| Stainless Steel Blade       | ×           |
| Aluminium Handle            | ×           |
| Soft Grip                   | ×           |
| 6 Spot Weld Mounting Rivets | ×           |
| Notch Size                  | 8mm         |
| Blade Size                  | 280 x 115mm |
| A <b>PROTOOLS</b> PRODUCT   | PROTOOLS    |

#### Long Stainless Steel Trowel

For applying larger areas of adhesive when fixing wall tiles.



| PRODUCT CODE: SSL6    | PK QTY: 1