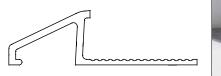

### 6" Tile Saw Standard

For cutting slots, angles and curves into ceramic tiles, made more comfortable with a soft grip handle.

| PRODUCT CODE: FS6      | <b>РК QTY: 5</b>                                                                                                                                                                                                                                                                                                                                                                                                                                                                                                                                                                                                                                                                                                                                                                                                                                                                                                                                                                                                                                                                                                                                                                                                                                                                                                                                                                                                                                                                                                                                                                                                                                                                                                                                                                                                                                                                                                                                                                                                                                                                                                                    |
|------------------------|-------------------------------------------------------------------------------------------------------------------------------------------------------------------------------------------------------------------------------------------------------------------------------------------------------------------------------------------------------------------------------------------------------------------------------------------------------------------------------------------------------------------------------------------------------------------------------------------------------------------------------------------------------------------------------------------------------------------------------------------------------------------------------------------------------------------------------------------------------------------------------------------------------------------------------------------------------------------------------------------------------------------------------------------------------------------------------------------------------------------------------------------------------------------------------------------------------------------------------------------------------------------------------------------------------------------------------------------------------------------------------------------------------------------------------------------------------------------------------------------------------------------------------------------------------------------------------------------------------------------------------------------------------------------------------------------------------------------------------------------------------------------------------------------------------------------------------------------------------------------------------------------------------------------------------------------------------------------------------------------------------------------------------------------------------------------------------------------------------------------------------------|
| Tungsten Carbide Blade | ~                                                                                                                                                                                                                                                                                                                                                                                                                                                                                                                                                                                                                                                                                                                                                                                                                                                                                                                                                                                                                                                                                                                                                                                                                                                                                                                                                                                                                                                                                                                                                                                                                                                                                                                                                                                                                                                                                                                                                                                                                                                                                                                                   |
| Soft Grip Handle       | <ul> <li>Image: A set of the set of the</li></ul> |
| Blade Size             | 113mm                                                                                                                                                                                                                                                                                                                                                                                                                                                                                                                                                                                                                                                                                                                                                                                                                                                                                                                                                                                                                                                                                                                                                                                                                                                                                                                                                                                                                                                                                                                                                                                                                                                                                                                                                                                                                                                                                                                                                                                                                                                                                                                               |
| REPLACEMENT BLADE      | SB6                                                                                                                                                                                                                                                                                                                                                                                                                                                                                                                                                                                                                                                                                                                                                                                                                                                                                                                                                                                                                                                                                                                                                                                                                                                                                                                                                                                                                                                                                                                                                                                                                                                                                                                                                                                                                                                                                                                                                                                                                                                                                                                                 |

| 12″ | Tile | Saw | With | Drill |
|-----|------|-----|------|-------|
|     |      |     |      |       |

For cutting slots, angles and curves into ceramic tiles, with the added feature of a tile drill.