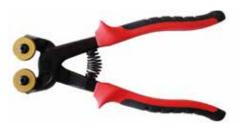

stopper which allows speedy repeat cutting for multiple cuts of the same size. All this is combined with a comfortable soft grip handle to minimize tension over prolonged use.

For nibbling narrow strips and shapes.

**PRODUCT CODE: QTN** 

Carbide Tipped

Dropped Forged

**PVC Handle Grips** 

Tool Size

Max Cutting Thickness

**Quarry Tile Nippers** 

PK QTY: 1

 $\checkmark$ 

1

1

12mm

255mm

Please state product code when ordering T: 02392 455 050 E: sales@tileasy.com

Heavy Duty Tile Nippers

For nibbling narrow strips and shapes.

#### **TILE CUTTING TOOLS**

# Mosaic Tile Nippers

For nibbling intricate shapes from mosaic tiles.

Max Cutting Thickness

Tile Scribe

to snap the tile in the scribed position.

Tool Size



PK QTY: 1

 $\checkmark$ 

/

 $\checkmark$ 

12mm

210mm



| PRODUCT CODE: WMN      | PK QTY: 1