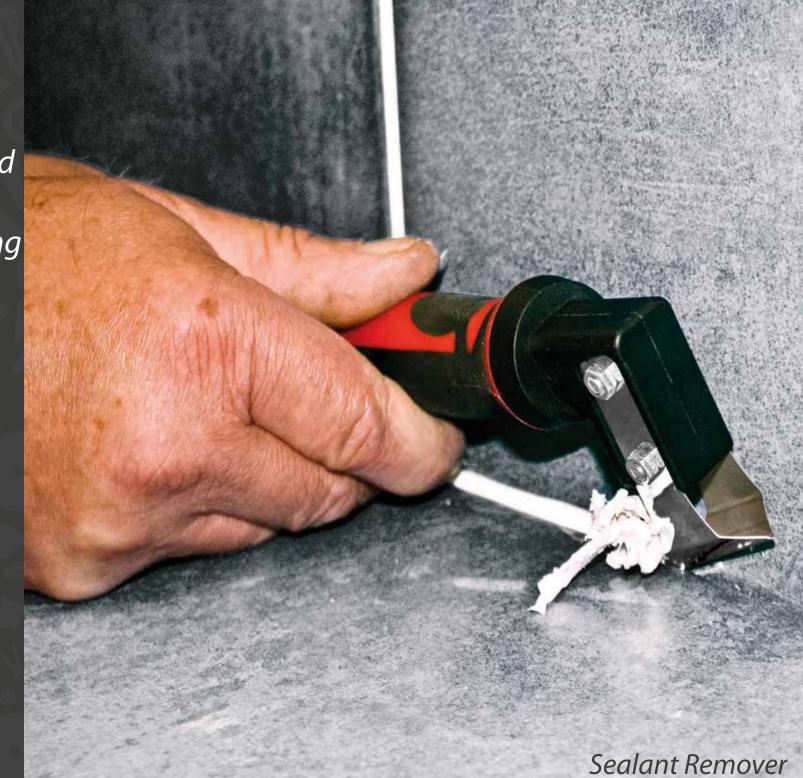

of stubborn grout and adhesive residue from tiled surfaces.



| A PROTOOLS PRODUCT          | PROTOOLS         |
|-----------------------------|------------------|
| USED IN CONJUNCTION WITH    | SCO              |
| Pad Size                    | 200 x 50 x 125mm |
| 2 x Coarse Emulsifying Pads | ~                |

*"Old silicone can look tired and discoloured. Bring life back to an old tile installation by removing and replacing it. "* 

#### **Tile Removal Tools**

| Grout Rake                 | 96 |
|----------------------------|----|
| Grout Remover              | 96 |
| Sealant Remover            | 96 |
| Long Handled Floor Scraper | 96 |
| Tile Remover               | 97 |
| Floor Tile Remover         | 97 |
| Suction Cup                | 97 |
| Rubble Sacks               | 97 |



#### **TILE CARE PRODUCTS**

Please state product code when ordering T: 02392 455 050 E: sales@tileasy.com

#### **TILE CARE PRODUCTS**

Please state product code when ordering T: 02392 455 050 E: sales@tileasy.com

### Tileasy Protectors, Sealers & Removers



### Crackle Glaze Protector Natural Finish Sealer

Impregnating sealer for ceramic tiles that have a porous crackle glaze. Protects surfaces from staining and grout ingress during installation.



| PRODUCT CODE: XCGP         | PK QTY: 1