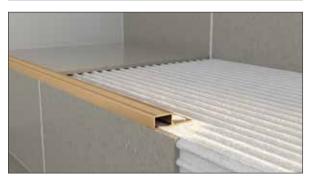

ng T: 02392 455 050 E: sales@tileasy.com

#### **STAIR SYSTEMS**

Please state product code when ordering T: 02392 455 050 E: sales@tileasy.com

## Stair Edging

Our stair edging provides a safe and secure edge to tiled steps. Installed underneath the tile, once in place it will provide extra grip and traction with its grooved profile.



# Available Colours, Profiles & Sizes



| PRODUCT CODE | Depth | Length | PKQLY | Colour      |
|--------------|-------|--------|-------|-------------|
| Stair Edging |       |        |       |             |
| SE10C        | 10mm  | 2.44m  | 1     | Chrome Matt |
| SE10G        | 10mm  | 2.44m  | 1     | Gold Matt   |
| SE12C        | 12mm  | 2.44m  | 1     | Chrome Matt |
| SE12G        | 12mm  | 2.44m  | 1     | Gold Matt   |

Chrome Matt Gold Matt





# • Over Tile Stair Edging

Over tile stair edging is a retro fit product, designed to provide a safe and simple solution for stair edges. It incorporates a black rubber tread for increased grip and traction.



# Available Colours, Profiles & Sizes



| PRODUCT CODE           | Length | Pk Qty | Colour       |  |  |  |  |
|------------------------|--------|--------|--------------|--|--|--|--|
| Over Tile Stair Edging |        |        |              |  |  |  |  |
| OTSECB                 | 2.44 m | 1      | Chrome/Black |  |  |  |  |
| OTSEGB                 | 2.44 m | 1      | Gold/Black   |  |  |  |  |





Gold/Black

Please state product code when ordering T: 02392 455 050 E: sales@tileasy.com

#### **TRANSITION SYSTEMS**

Please state product code when ordering T: 02392 455 050 E: