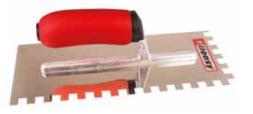

|

#### 10mm Stainless Steel Trowel

For applying adhesive when fixing floor tiles.



| PRODUCT CODE: SS10          | PK QTY: 1