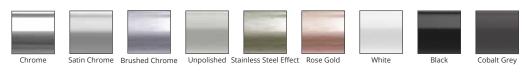

2.44 m  | 5      | White                  |
| Square Edge Metal Tile Trim 15mm | ·     |         | ·      |                        |
| CAT15                            | 15 mm | 2.44 m  | 5      | Chrome                 |
| BCAT15                           | 15 mm | 2.44 m  | 5      | Brushed Chrome         |
| SAT15                            | 15 mm | 2.44 m  | 5      | Stainless Steel Effect |
|                                  | ·     |         |        | 117                    |

### Square Edge Tile Trim

Square edge metal tile trim features a straight profile which has been designed to give a contemporary finish to any modern tile installation. This is achieved by allowing tiles to sit under the lip of the trim and neatly abut the trim edge.



#### Chrome

### Available Finishes



### Available Profiles & Sizes (Check available size/colour on pg117)



#### **METAL TILE TRIMS & BARS**

Please state product code when ordering T: 02392 455 050 E: sales@tileasy.com

#### **METAL TILE TRIMS & BARS**

Please state product code when ordering T: 02392 455 050 E: sales@tileasy.com

#### Contract Metal Tile Trim

Contract metal tile trim is a standard edging which has been designed to accommodate small tile variations in tile depth. This is achieved by allowing tiles to sit under the lip of the trim or depending on the tile thickness, to neatly abut the trim edge.



Chrome



**Brushed Steel** 

Stainless Steel Effect

# Available Profiles & Sizes







7.5mm

10mm

12mm

| PRODUCT CODE                   | Depth  | Length | Pk Qty | Finish                 |
|------------