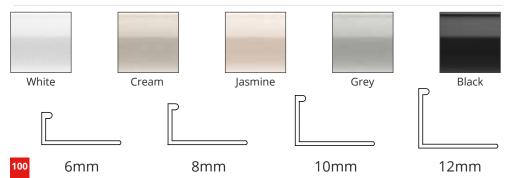

rners      | 108 - 109 |
| Worktop Tile Trim                  | 110       |
| Plastic Tile To Vinyl Trim         | 111       |
| Contract Bath Seal                 | 112       |
| Overtile Bath Seal                 | 113       |



# White Plastic Square Edge Tile Trim

Please state product code when ordering T: 02392 455 050 E: sales@tileasy.com

TIL TIL

Black

#### PLASTIC TILE TRIMS & SEALS

Please state product code when ordering T: 02392 455 050 E: sales@tileasy.com

# Square Edge Tile Trim

Square edge tile trim features a straight profile which has been designed to give a contemporary finish to any modern tile installation. This is achieved by allowing tiles to sit under the lip of the trim and neatly abut the trim edge.









Cream

Grey

Available Colours & Profiles

Jasmine



# Available Sizes

| PRODUCT CODE                             | Depth          | Length | Pk Qty | Colour      |  |
|------------------------------------------|----------------|--------|--------|-------------|--|
| Square Edge Tile Trim 6mm                |                |        |        |             |  |
| SE6MMW                                   | 6 mm           | 2.44 m | 10     | White       |  |
| SE6MMC                                   | 6 mm           | 2.44 m | 10     | Cream       |  |
| SE6MMJ                                   | 6 mm           | 2.44 m | 10     | Jasmine     |  |
| SE6MMG                                   | 6 mm           | 2.44 m | 10     | Grey        |  |
| SE6MMB                                   | 6 mm           | 2.44 m | 10     | Black       |  |
| P