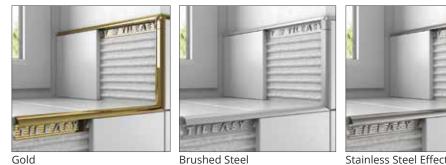

| Contract Bath Seal                           | 112       |
|----------------------------------------------|-----------|
| Overtile Bath Seal                           | 113       |
| Metal Tile Trims & Bars                      |           |
| Metal Square Edge Tile Trim                  | 116 - 117 |
| Metal Contract Tile Trim                     | 118 - 119 |
| Metal Contract Tile Trim Corners             | 120 - 121 |
| Metal Box Tile Trim                          | 122 - 123 |
| Metal Box Tile Trim Corners                  | 124 - 125 |
| Polished Stainless Steel Tile Trim           | 126 - 127 |
| Metal Pencil & Listello Bars                 | 128       |
| Metal Square Pencil & Listello Bars          | 129       |
| Carpet To Tile (2 pc screw down)             | 130       |
| Carpet To Tile (1 pc knock down)             | 131       |
| Adjustable Floor Transition (Carpet to tile) | 132       |
| Expansion Joints                             | 133       |
| Stair Edging                                 | 134       |
| Overtile Stair Edging                        | 135       |
| Transition Ramp                              | 136       |
| Transition T Bar                             | 137       |
| Protective Edging                            | 138       |
| Point Of Sale & Display                      |           |