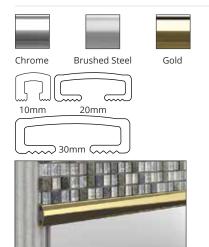

|  |  |
| PSPB                                              | 10 mm                                           | 2.44 m | 5      | Polished Stainless Steel |  |  |
| PSLB                                              | 25 mm                                           | 2.44 m | 5      | Polished Stainless Steel |  |  |

# Available Finishes



Polished Stainless Steel

#### **METAL TILE TRIMS & BARS**

Please state product code when orderingT: 02392 455 050E: sales@tileasy.com

#### **METAL TILE TRIMS & BARS**

Please state product code when ordering T: 02392 455 050 E: sales@tileasy.com

### Pencil & Listello Bars



Pencil and listello bars will add style and decoration to plain tiled areas. Perfect for making a feature with mosaic tiles.



# Available Colours, Profiles & Sizes



128

| PRODUCT CODE      | Depth | Length | Pk Qty | Colour        |
|-------------------|-------|--------|--------|---------------|
| Metal Pencil Bar  |       |        |        |               |
| РВС               | 10 mm | 2.44 m | 5      | Chrome        |
| PBG               | 10 mm | 2.44 m | 5      | Gold          |
| PBS               | 10 mm | 2.44 m | 5      | Brushed Steel |
| Metal Listello Ba | r     |        |        |               |
| LC                | 20 mm | 2.44 m | 5      | Chrome        |
| LBR               | 20 mm | 2.44 m | 5      | Brushed Steel |
| LBC               | 30 mm | 2.44 m | 5      | Chrome        |
| LBG               | 30 mm | 2.44 m | 5      | Gold          |
|                   |       |        |        |               |

# Square Edge Pencil & L