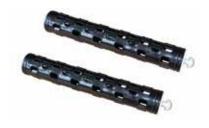

| 280 x 93mm |
| USED IN CONJUNCTION WITH  | WB11       |
| A <b>PROTOOLS</b> PRODUCT | PROTOOLS   |

## Latex Pad

Attaches simply to the WB11 via its velcro backing.

To produce a fine surface with mineral and synthetic plasters.

Please state product code when orderingT: 02392 455 050E: sales@tileasy.com

# Foam Rubber Pad

Attaches simply to the WB11 via its velcro backing.

For obtaining a smooth finishing surface.



| PRODUCT CODE: WB14        | PK QTY: 1        |
|---------------------------|------------------|
| Velcro Back               | ~                |
| Pad Size                  | 280 x 140 x 18mm |
| USED IN CONJUNCTION WITH  | WB11             |
| A <b>PROTOOLS</b> PRODUCT | PROTOOLS         |

# Washboy Spare Rollers

Replacement twin rollers for Washboy 23ltr.



| PRODUCT CODE: WB24        | PK QTY: 1