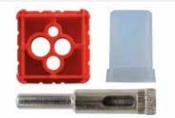

|

Please state product code when ordering T: 02392 455 050 E: sales@tileasy.com

#### **TILE DRILLING TOOLS**

Please state product code when ordering T: 02392 455 050 E: sales@tileasy.com

# Water Cooling Drill Guide & 10mm Diamond Drill Bit



| PRODUCT CODE: WCDG10       | PK QTY: 1