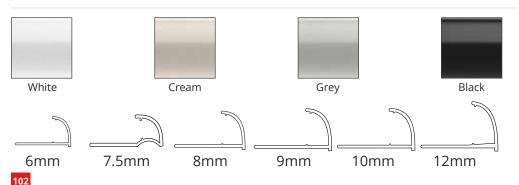

|
| SE12MMB                                  | 12 mm          | 2.44 m | 10     | Black       |  |
| Premium Gloss Square Edge Tile Trim 12mm |                |        |        |             |  |
| PGS12W                                   | 12 mm          | 2.44 m | 10     | White Gloss |  |

Please state product code when ordering T: 02392 455 050 E: sales@tileasy.com

### PLASTIC TILE TRIMS & SEALS

Please state product code when ordering T: 02392 455 050 E: sales@tileasy.com

# Contract Tile Trim

Contract tile trim is a standard edging which has been designed to accommodate small variations in tile depth. This is achieved by allowing tiles to sit under the lip of the trim or depending on the tile thickness, to neatly abut the trim edge.



#### White

# Available Colours & Profiles



# Available Sizes

| PRODUCT CODE                         | Depth     | Length | Pk Qty | Colour      |  |
|--------------------------------------|-----------|--------|--------|-------------|--|
| Premium Gloss Contract Tile Trim 6mm |           |        |        |             |  |
| PGC6W                                | 6 mm      | 2.44 m | 10     | White Gloss |  |
| Contract Tile Trim 7.5mm             |           |        |        |             |  |
| CTT1                                 | 7.5 mm    | 2.44 m | 10     | White       |  |
| CTT6                                 | 7.5 mm    | 2.44 m | 10     | Grey        |  |
| CTT7                                 | 7.5 mm    | 2.44 m | 10     | Black       |  |
| CTT13                                | 7.5 mm    | 2.44 m | 10     | Crea