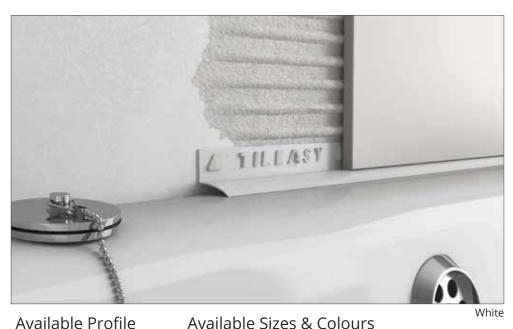

| Contract Bath Seal                           | 112       |
|----------------------------------------------|-----------|
| Overtile Bath Seal                           | 113       |
| Metal Tile Trims & Bars                      |           |
| Metal Square Edge Tile Trim                  | 116 - 117 |
| Metal Contract Tile Trim                     | 118 - 119 |
| Metal Contract Tile Trim Corners             | 120 - 121 |
| Metal Box Tile Trim                          | 122 - 123 |
| Metal Box Tile Trim Corners                  | 124 - 125 |
| Polished Stainless Steel Tile Trim           | 126 - 127 |
| Metal Pencil & Listello Bars                 | 128       |
| Metal Square Pencil & Listello Bars          | 129       |
| Carpet To Tile (2 pc screw down)             | 130       |
| Carpet To Tile (1 pc knock down)             | 131       |
| Adjustable Floor Transition (Carpet to tile) | 132       |
| Expansion Joints                             | 133       |
| Stair Edging                                 | 134       |
| Overtile Stair Edging                        | 135       |
| Transition Ramp                              | 136       |
| Transition T Bar                             | 137       |
| Protective Edging                            | 138       |
| Point Of Sale & Display                      |           |