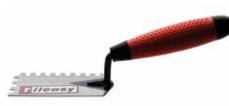

|

# Notched Margin Trowel Gauging Trowel

For applying adhesive when fixing tiles in small and difficult areas.



| PRODUCT CODE: NMT         | PK QTY: 1