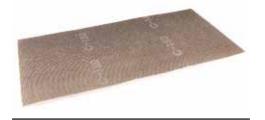

|

Please state product code when ordering T: 02392 455 050 E: sales@tileasy.com

#### **TILE CLEANING TOOLS**

# Grinding Mesh

Attaches simply to the WB11 via its velcro backing.

For smoothing edges of cut tiles.



| PRODUCT CODE: WB21/22     | PK QTY: 1  |
|---------------------------|------------|
| Velcro Back               | ~          |
| WB21 Mesh Grain           | 100        |
| WB22 Mesh Grain           | 180        |
| Pad Size                  | 280 x 93mm |
| USED IN CONJUNCTION WITH  | WB11       |
| A <b>PROTOOLS</b> PRODUCT | PROTOOLS   |

## Latex Pad

Attaches simply to the WB11 via its velcro backing.

To produce a fine surface with mineral and synthetic plasters.

Please state product code when orderingT: 02392 455 050E: sales@tileasy.com

# Foam Rubber Pad

Attaches simply to the WB11 via its velcro backing.

For obtaining a smooth finishing surface.



| PRODUCT CODE: WB14        | PK QTY: 1        |
|---------------------------|------------------|
| Velcro Back               |