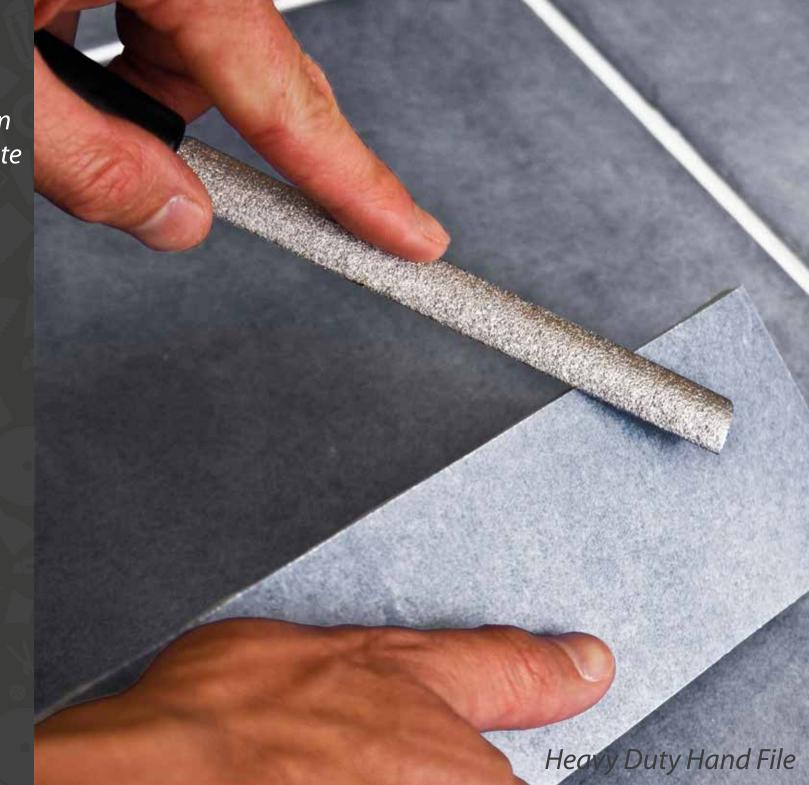

#### Tile Shaping Tools

Diamond Drill Bits

Glass/Tile Drill Bits

| Files               | 36 |
|---------------------|----|
| Tile Trimmer        | 36 |
| Rub Stone           | 36 |
| Diamond Hand Pad    | 37 |
| Diamond Tile File   | 37 |
| Tile Drilling Tools |    |