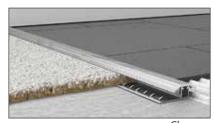

|
|           | ncil Bar<br>10 mm<br>10 mm<br>tello Bar<br>30 mm | Image: Note of the second se | Incil Bar         Second S |

Stainless Steel Effect

#### **METAL TILE TRIMS & BARS**

Please state product code when ordering T: 02392 455 050 E: sales@tileasy.com

#### **METAL TILE TRIMS & BARS**

Please state product code when ordering T: 02392 455 050 E: sales@tileasy.com

### Carpet To Tile Trim (2 piece screw down)

Screw down carpet to tile trim has been designed to give a neat transition between most hard flooring and carpets. Once the base is fitted the top can be simply screwed into place.



## Available Colours, Profiles & Sizes



Chrome





| PRODUCT CODE                                   | Length        | Pk Qty      | Colour |  |  |  |  |
|------------------------------------------------|---------------|-------------|--------|--|--|--|--|
| Carpet To Tile Trim (2 piece screw down) 0.8 m |               |             |        |  |  |  |  |
| CSCB                                           | 0.8 m         | 1           | Chrome |  |  |  |  |
| CSC                                            | 0.8 m         | 10          | Chrome |  |  |  |  |
| GSCB                                           | 0.8 m         | 1           | Gold   |  |  |  |  |
| GSC                                            | 0.8 m         | 10          | Gold   |  |  |  |  |
| Carpet To Tile Trim                            | 2 piece scre  | w down) 1 n | n