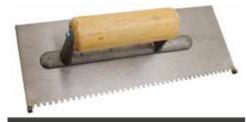

|  |

#### Thin Bed/Solid Bed Trowel

For applying a solid coverage of adhesive when fixing wall tiles. Recommended for glass tiles.



| PRODUCT CODE: SBT         | PK QTY: 1