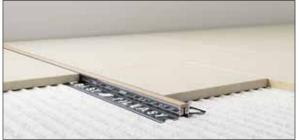

eas, by absorbing expansion and contraction induced by natural changes in room temperature. Available int two depths (10 and 12mm) and in a chrome finish with a choice of beige and grey rubber insert.



# Available Colours, Profiles & Sizes



| PRODUCT CODE            | Depth | Length | Pk Qty | Colour       |
|-------------------------|-------|--------|--------|--------------|
| <b>Expansion Joints</b> |       |        |        |              |
| EJ10CB                  | 10mm  | 2.44 m | 1      | Chrome/Beige |
| EJ10CG                  | 10mm  | 2.44 m | 1      | Chrome/Grey  |
| EJ12CB                  | 12mm  | 2.44 m | 1      | Chrome/Beige |
| EJ12CG                  | 12mm  | 2.44 m | 1      | Chrome/Grey  |
|                         |       |        |        |              |





Chrome/Beige

Chrome

#### STAIR SYSTEMS

Please state product code when ordering T: 02392 455 050 E: sales@tileasy.com

#### **STAIR SYSTEMS**

Please state product code when ordering T: 02392 455 050 E: sales@tileasy.com

## Stair Edging

Our stair edging provides a safe and secure edge to tiled steps. Installed underneath the tile, once in place it will provide extra grip and traction with its grooved profile.



# Available Colours, Profiles & Sizes



| PRODUCT CODE | Depth | Length | PKQLY | Colour      |
|--------------|-------|--------|-------|-------------|
| Stair Edging |       |        |       |             |
| SE10C        | 10mm  | 2.44m  | 1     | Chrome Matt |
| SE10G        | 10mm  | 2.44m  | 1     | Gold Matt   |
| SE12C        | 12mm  | 2.44m  | 1     | Chrome Matt |
|