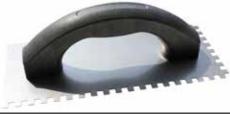

|

Please state product code when ordering T: 02392 455 050 E: sales@tileasy.com

#### **TILE FIXING TOOLS**

Please state product code when ordering T: 02392 455 050 E: sales@tileasy.com

Small Margin Trowel

# 6mm DIY Trowel

Economy trowel for applying adhesive when fixing wall tiles.



| PRODUCT CODE: DNT6    | PK QTY: 1