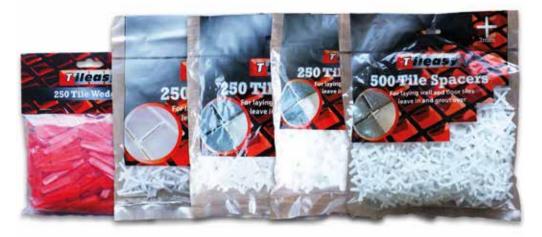

| 70 - 71 |
| Tile T-Spacers                 | 70 - 71 |
| Extra Long Legged Tile Spacers | 70 - 71 |
| Bucket Spacers                 | 72 - 73 |
| Trade Easyseal Spacer Bags     | 72 - 73 |
| Levelling Spacers              | 74 - 75 |



#### **TILE SPACERS**

Please state product code when ordering T: 02392 455 050 E: sales@tileasy.com

#### **TILE SPACERS**

Please state product code when ordering T: 02392 455 050 E: sales@tileasy.com

# Tile Spacer Bags

Our loose spacers are available in a variety of sizes and package quantities from 1mm through to 8mm. They are easy to use and provide consistent tile spacing. Made from high-grade polystyrene allowing for easy breaking of the legs when tiling up to an edge. Also available from Tileasy are spacer pegs and tile wedges.





Extra long legged tile spacer T-Spacers

Spacer pegs

| PRODUCT CODE                            | Spacer Size | Pack Quantity | Outer Pack |
|-----------------------------------------|-------------|---------------|------------|
| Tile Spacers 1mm                        |             |               |            |
| LS500/1mm                               | 1 mm        | 500           | 10         |
| LSB500/1mm                              | 1 mm        | 500           | 100        |
| Tile Spacers 2mm                        |             | 500           | 100        |
| LS100/2mm                               | 2 mm        | 100           | 10         |
| LSB100/2mm                              | 2 mm        | 100           | 100        |
| LS250/2mm                               | 2