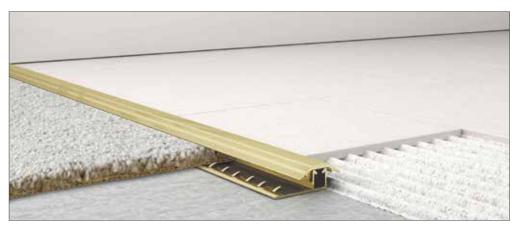

|
|           | ncil Bar<br>10 mm<br>10 mm<br>tello Bar<br>30 mm | Image: Note of the second se | Incil Bar         Second S |

Stainless Steel Effect

#### **METAL TILE TRIMS & BARS**

Please state product code when ordering T: 02392 455 050 E: sales@tileasy.com

#### **METAL TILE TRIMS & BARS**

Please state product code when ordering T: 02392 455 050 E: sales@tileasy.com

### Carpet To Tile Trim (2 piece screw down)

Screw down carpet to tile trim has been designed to give a neat transition between most hard flooring and carpets. Once the base is fitted the top can be simply screwed into place.



## Available Colours, Profiles & Sizes



Chrome





| PRODUCT CODE                                   | Length        | Pk Qty      | Colour |  |  |  |  |
|------------------------------------------------|---------------|-------------|--------|--|--|--|--|
| Carpet To Tile Trim (2 piece screw down) 0.8 m |               |             |        |  |  |  |  |
| CSCB                                           | 0.8 m         | 1           | Chrome |  |  |  |  |
| CSC                                            | 0.8 m         | 10          | Chrome |  |  |  |  |
| GSCB                                           | 0.8 m         | 1           | Gold   |  |  |  |  |
| GSC                                            | 0.8 m         | 10          | Gold   |  |  |  |  |
| Carpet To Tile Trim