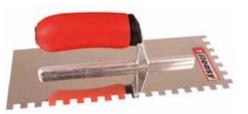

|

For applying adhesive when fixing wall/floor tiles.



| PRODUCT CODE: SS8           | PK QTY: 1   |
|-----------------------------|-------------|
| Stainless Steel Blade       | ×           |
| Aluminium Handle            | ×           |
| Soft Grip                   | ×           |
| 6 Spot Weld Mounting Rivets | ×           |
| Notch Size                  | 8mm         |
| Blade Size                  | 280 x 115mm |
| A <b>PROTOOLS</b> PRODUCT   | PROTOOLS    |

#### Long Stainless Steel Trowel

For applying larger areas of adhesive when fixing wall tiles.



| PRODUCT CODE: SSL6    | PK QTY: 1