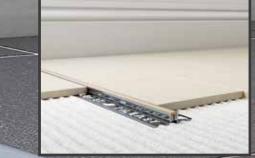

|

# We are continually adding to our vast range of tile finishing accessories.



Designed for better tiling.





Expansion joints

Stair edging

# Trims, Transitions, Listellos & much more.

#### Chrome Adjustable Floor Transtion

"A general rule of thumb is to use a small notched trowel for walls and a larger one for floors."

#### **Tile Fixing Tools**

| Adhesive Trowels                 | 56 - 58 |
|----------------------------------|---------|
| Left Handed Adhesive Trowels     |         |
| Stainless Steel Adhesive Trowels |         |
| DIY Trowels                      | 60      |
| Plastic Trowel                   | 60      |
| Thin Bed/Solid Bed Trowel        | 61      |
| Small Hand Trowels               | 61 - 62 |
| Adhesive Spreaders               | 62 - 63 |
| Adhesive Mixers                  | 63 - 64 |
| Rubber Mallet                    |         |
| Knee Pads