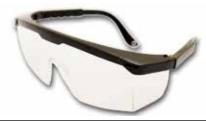

|



Please state product code when ordering T: 02392 455 050 E: sales@tileasy.com

#### Safety Spectacles

For protecting your eyes when cutting and breaking tiles.



| PRODUCT CODE: SSPE         | PK QTY: 5  |
|----------------------------|------------|
| Adjustable Arm Length      | ×          |
| Comfortable & Light Weight | <b>~</b>   |
| Size                       | 150 x 55mm |
| A <b>PROTOOLS</b> PRODUCT  | PROTOOLS   |

### Corded Impact Drill

For general tile drilling requirements such as, pipe work, cabinet fixing etc.



| PRODUCT CODE: CID           | PK QTY: 1