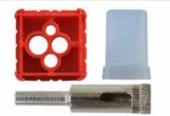

#### Tile Shaping Tools

Diamond Drill Bits

Glass/Tile Drill Bits

| Files               | 36 |
|---------------------|----|
| Tile Trimmer        | 36 |
| Rub Stone           | 36 |
| Diamond Hand Pad    | 37 |
| Diamond Tile File   | 37 |
| Tile Drilling Tools |    |

Triangular Drill Bit

Dry Angle Drill Bits

Cooling/Drill Guides

Chuck Adapter

Dry Drill Bits

43

44 - 45

45 - 47