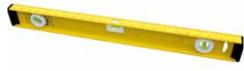

#### Spirit Level 600mm

#### Spirit Level 900mm

When indicating whether your working surface is level, our spirit levels are an ideal solution.

| PRODUCT CODE: SL600            | РК QTY: 1                                                                                                                                                                                                                                                                                                                                                                                                                                                                                                                                                                                                                                                                                                                                                                                                                                                                                                                                                                                                                                                                                                                                                                                                                                                                                                                                                                                                                                                                                                                                                                                                                                                                                                                                                                                                                                                                                                                                                                                                                                                                                                                            | PRODUCT CODE: SL900            | <b>ΡΚ Q</b> Τ |
|--------------------------------|--------------------------------------------------------------------------------------------------------------------------------------------------------------------------------------------------------------------------------------------------------------------------------------------------------------------------------------------------------------------------------------------------------------------------------------------------------------------------------------------------------------------------------------------------------------------------------------------------------------------------------------------------------------------------------------------------------------------------------------------------------------------------------------------------------------------------------------------------------------------------------------------------------------------------------------------------------------------------------------------------------------------------------------------------------------------------------------------------------------------------------------------------------------------------------------------------------------------------------------------------------------------------------------------------------------------------------------------------------------------------------------------------------------------------------------------------------------------------------------------------------------------------------------------------------------------------------------------------------------------------------------------------------------------------------------------------------------------------------------------------------------------------------------------------------------------------------------------------------------------------------------------------------------------------------------------------------------------------------------------------------------------------------------------------------------------------------------------------------------------------------------|--------------------------------|---------------|
| Extruded Aluminium             | <ul> <li>Image: A second s</li></ul> | Extruded Aluminium             | ~             |
| 1 Vertical Vial                | × .                                                                                                                                                                                                                                                                                                                                                                                                                                                                                                                                                                                                                                                                                                                                                                                                                                                                                                                                                                                                                                                                                                                                                                                                                                                                                                                                                                                                                                                                                                                                                                                                                                                                                                                                                                                                                                                                                                                                                                                                                                                                                                                                  | 1 Vertical Vial                | ~             |
| 1 Horizontal Vial              | ×                                                                                                                                                                                                                                                                                                                                                                                                                                                                                                                                                                                                                                                                                                                                                                                                                                                                                                                                                                                                                                                                                                                                                                                                                                                                                                                                                                                                                                                                                                                                                                                                                                                                                                                                                                                                                                                                                                                                                                                                                                                                                                                                    | 1 Horizontal Vial              | -             |
| 1 Adjustable Vial              | ×                                                                                                                                                                                                                                                                                                                                                                                                                                                                                                                                                                                                                                                                                                                                                                                                                                                                                                                                                                                                                                                                                                                                                                                                                                                                                                                                                                                                                                                                                                                                                                                                                                                                                                                                                                                                                                                                                                                                                                                                                                                                                                                                    | 1 Adjustable Vial              | ~             |
| Metric & Imperial Measurements | ×                                                                                                                                                                                                                                                                                                                                                                                                                                                                                                                                                                                                                                                                                                                                                                                                                                                                                                                                                                                                                                                                                                                                                                                                                                                                                                                                                                                                                                                                                                                                                                                                                                                                                                                                                                                                                                                                                                                                                                                                                                                                                                                                    | Metric & Imperial Measurements | ~             |
| Length                         | 600mm                                                                                                                                                                                                                                                                                                                                                                                                                                                                                                                                                                                                                                                                                                                                                                                                                                                                                                                                                                                                                                                                                                                                                                                                                                                                                                                                                                                                                                                                                                                                                                                                                                                                                                                                                                                                                                                                                                                                                                                                                                                                                                                                | Length                         | 900m          |