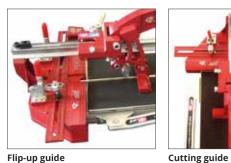

# **BIG JAKE** 600 mm Cutter

Please state product code when ordering T: 02392 455 050 E: sales@tileasy.com

For cutting through small ceramic wall and floor tiles,

this is a must have for any DIY enthusiast. Carbide wheel

#### **TILE CUTTING TOOLS**

Please state product code when ordering T: 02392 455 050 E: sales@tileasy.com

Similar features to the 300mm and 400mm cutters, with

PK QTY: 1

the addition of an adjustable measuring guide.