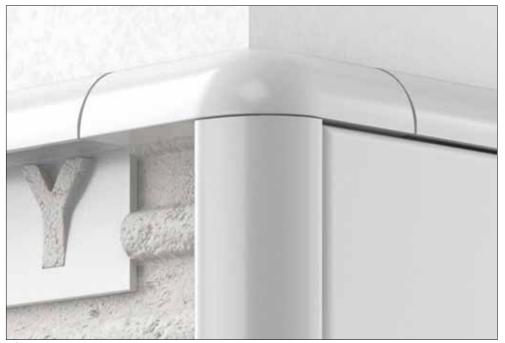

### 6" Tile Saw Standard

For cutting slots, angles and curves into ceramic tiles, made more comfortable with a soft grip handle.

| PRODUCT CODE: FS6      | <b>РК QTY: 5</b>                                                                                                                                                                                                                                                                                                                                                                                                                                                                                                                                                                                                                                                                                                                                                                                                                                                                                                                                                                                                                                                                                                                                                                                                                                                                                                                                                                                                                                                                                                                                                                                                                                                                                                                                                                                                                                                                                                                                                                                                                                                                                                                    |
|------------------------|-------------------------------------------------------------------------------------------------------------------------------------------------------------------------------------------------------------------------------------------------------------------------------------------------------------------------------------------------------------------------------------------------------------------------------------------------------------------------------------------------------------------------------------------------------------------------------------------------------------------------------------------------------------------------------------------------------------------------------------------------------------------------------------------------------------------------------------------------------------------------------------------------------------------------------------------------------------------------------------------------------------------------------------------------------------------------------------------------------------------------------------------------------------------------------------------------------------------------------------------------------------------------------------------------------------------------------------------------------------------------------------------------------------------------------------------------------------------------------------------------------------------------------------------------------------------------------------------------------------------------------------------------------------------------------------------------------------------------------------------------------------------------------------------------------------------------------------------------------------------------------------------------------------------------------------------------------------------------------------------------------------------------------------------------------------------------------------------------------------------------------------|
| Tungsten Carbide Blade | ~                                                                                                                                                                                                                                                                                                                                                                                                                                                                                                                                                                                                                                                                                                                                                                                                                                                                                                                                                                                                                                                                                                                                                                                                                                                                                                                                                                                                                                                                                                                                                                                                                                                                                                                                                                                                                                                                                                                                                                                                                                                                                                                                   |
| Soft Grip Handle       | <ul> <li>Image: A set of the set of the</li></ul> |
| Blade Size             | 113mm                                                                                                                                                                                                                                                                                                                                                                                                                                                                                                                                                                                                                                                                                                                                                                                                                                                                                                                                                                                                                                                                                                                                                                                                                                                                                                                                                                                                                                                                                                                                                                                                                                                                                                                                                                                                                                                                                                                                                                                                                                                                                                                               |
| REPLACEMENT BLADE      | SB6                                                                                                                                                                                                                                                                                                                                                                                                                                                                                                                                                                                                                                                                                                                                                                                                                                                                                                                                                                                                                                                                                                                                                                                                                                                                                                                                                                                                                                                                                                                                                                                                                                                                                                                                                                                                                                                                                                                                                                                                                                                                                                                                 |

| 12″ | Tile | Saw | With | Drill |
|-----|------|-----|------|-------|
|     |      |     |      |       |

For cutting slots, angles and curves into ceramic tiles, with the added feature of a tile drill.