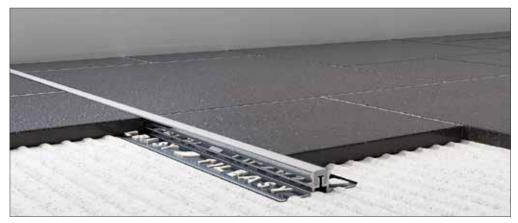

-|
|      |                        | Adjustable Floor T | ransition |        |        |                 |
|      |                        | AFTC               | 8-20mm    | 0.9 m  | 1      | Chrome          |
|      |                        | AFTG               | 8-20mm    | 0.9 m  | 1      | Gold            |
|      |                        | AFTS               | 8-20mm    | 0.9 m  | 1      | Stainless Steel |
| Gold | Stainless Steel Effect |                    |           |        |        |                 |





### **Expansion** Joints

Expansion joints provide relief to tiled floor areas, by absorbing expansion and contraction induced by natural changes in room temperature. Available int two depths (10 and 12mm) and in a chrome finish with a choice of beige and grey rubber insert.



# Available Colours, Profiles & Sizes



| PRODUCT CODE            | Depth | Length | Pk Qty | Colour       |
|-------------------------|-------|--------|--------|--------------|
| <b>Expansion Joints</b> |       |        |        |              |
| EJ10CB                  | 10mm  | 2.44 m | 1      | Chrome/Beige |
| EJ10CG                  | 10mm  | 2.44 m | 1      | Chrome/Grey  |
| EJ12CB                  | 12mm  | 2.44 m | 1      | Chrome/Beige |
| EJ12CG                  | 12mm  | 2.44 m | 1      | Chrome/Grey  |
|                         |       |        |        |              |





Chrome/Beige

Chrome

#### STAIR SYSTEMS

Please state product code when ordering T: 02392 455 050 E: sales@tileasy.com

#### **STAIR SYSTEMS**

Please state product code when ordering T: 02392 455 05