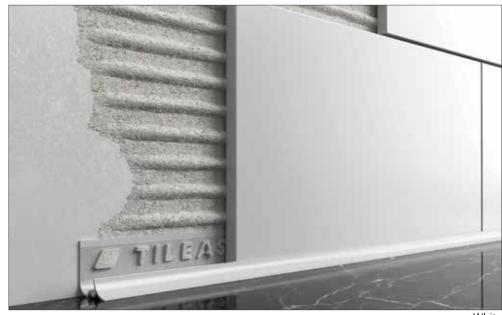

| 10 mm | 50     | Cream  |
| C12WB                   | Corners                           | 12 mm | 50     | White  |
| C12CB                   | Corners                           | 12 mm | 50     | Cream  |
| E12WB                   | End Stops                         | 12 mm | 50     | White  |
| E12CB                   | End Stops                         | 12 mm | 50     | Cream  |

Please state product code when ordering T: 02392 455 050 E: sales@tileasy.com

#### PLASTIC TILE TRIMS & SEALS

Please state product code when ordering T: 02392 455 050 E: sales@tileasy.com

### Worktop Tile Trim

Worktop tile trim creates a neat transition from worktop to tiled wall. This is achieved by allowing tiles to sit under the lip of the trim, whilst finishing flush to the worktop.



White

Colour

**Available Profiles** 

Available Sizes & ColoursPRODUCT CODEDepthLengthPk QtyPlastic Worktop Tile TrimVIII9 mm2.44 m10

Plastic

Metal

| Plastic Wo | rktop lile l | rım   |        |    |               |
|------------|--------------|-------|--------|----|---------------|
| WTW        |              | 9 mm  | 2.44 m | 10 | White         |
| Metal Wor  | ktop Tile Tr | im    |        |    |               |
| WTS        |              | 7 mm  | 2.44 m | 5  | Chrome        |
| WTBS       |              | 7 mm  | 2.44 m | 5  | Brushed Steel |
|            |              |       |        |    |               |
|            |              |       |        |    |               |
|            |              |       |        |    |               |
| Character  | Duvels a d ( |