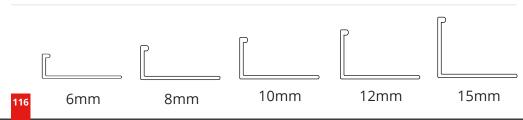

# Diamond Rod Saw Blade Mitre Block

Replacement diamond blade for the 6 inch tile saw budget and standard. Designed for cutting most ceramic and some porcelain tiles. WILLE DIOCK

To assist with the cutting of accurate mitres in most pvc and metal tile trims.