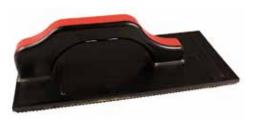

---------------------|
| Soft Foam Rubber Pad      | <ul> <li></li> </ul> |
| Pad Size                  | 280 x 140mm          |
| USED IN CONJUNCTION WITH  | WB23                 |
| A <b>PROTOOLS</b> PRODUCT | PROTOOLS             |

# Grouting Sponge

Plastic handle with firm segmented sponge, for use with WB23.

For cleaning epoxy grout residue from floor and wall tiles.



| PRODUCT CODE: WB8        | PK QTY: 1        |
|--------------------------|------------------|
| Firm Segmented Sponge    | ~                |
| Pad Size                 | 280 x 140 x 30mm |
| USED IN CONJUNCTION WITH | WB23             |
| A PROTOOLS PRODUCT       | PROTOOLS         |

# Washboy Handle

Multi purpose handle for use with interchangeable pads. To accompany the WB23 for various cleaning situations.



| PRODUCT CODE: WB11        | PK QTY: 1