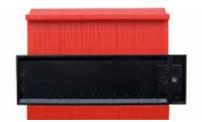

| Length                         | 900m          |

# Line Marker



#### Create quick and easy straight lines for wall measurements prior to tiling.

A handy little tool which leaves chalked lines when pulled taut and plucked against the desired area. Chalk refill sold separately.





Chalk Refill 225g

Vertical Line





# Profile Gauge





**Transferring Shape** 

#### Making template

#### China Marker

For marking out positions or measurements on to tiles. A two piece pack in two water resistant colours.

#### Perfect for all your general measuring requirements whilst tiling.

Our tape measure incorporates 3 handy stop and release locks for whatever position is required.

| PRODUCT CODE: TAME          | РК QTY: 1