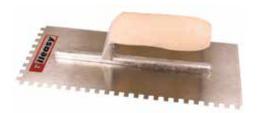

|

#### 6mm Left Handed Trowel

For applying adhesive when fixing wall tiles.



| PRODUCT CODE: LH6           | PK QTY: 1