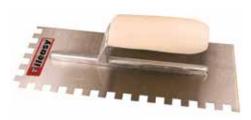

|

#### 8mm Left Handed Trowel 10mm Left Handed Trowel

For applying adhesive when fixing floor tiles.



| PRODUCT CODE: LH10          | PK QTY: 1