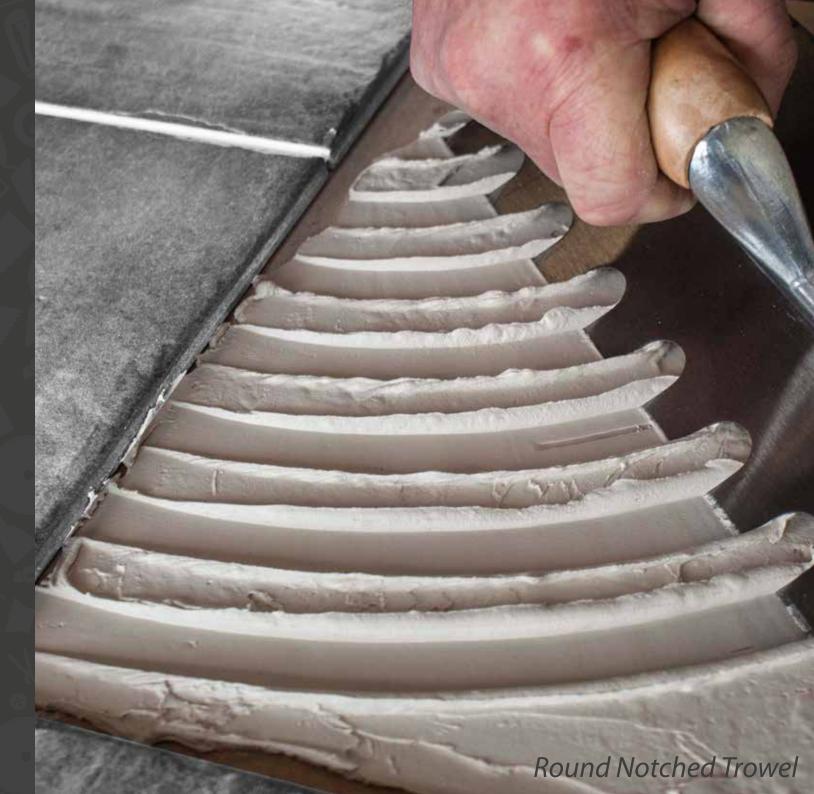

one for floors."

#### **Tile Fixing Tools**

| Adhesive Trowels                 | 56 - 58 |
|----------------------------------|---------|
| Left Handed Adhesive Trowels     |         |
| Stainless Steel Adhesive Trowels |         |
| DIY Trowels                      | 60      |
| Plastic Trowel                   | 60      |
| Thin Bed/Solid Bed Trowel        | 61      |
| Small Hand Trowels               | 61 - 62 |
| Adhesive Spreaders               | 62 - 63 |
| Adhesive Mixers                  | 63 - 64 |
| Rubber Mallet                    |         |
| Knee Pads                        | 64 - 65 |
| Spiked Roller                    |         |
| Spiked Shoes                     |         |
| Electric Mixers                  |         |
| Easyfix Mosaic Mesh              | 67      |



For applying adhesive when fixing mosaic tiles.

Please state product code when ordering T: 02392 455 050 E: sales@tileasy.com

#### **TILE FIXING TOOLS**

For applying adhesive when fixing wall tiles.

**PRODUCT CODE: 6MMNT** 

6 Spot Weld Mounting Rivets

Carbon Steel Blade

Aluminium Handle

Wood Grip

Notch Size

Blade Size

6mm Notched Trowel

Please state product code when ordering T: 02392 455 050 E: sales@tileasy.com

# 8mm Notched Trowel

For applying adhesive when fixing wall/floor tiles.



| PRODUCT CODE: 8MMNT         | PK QTY: 1