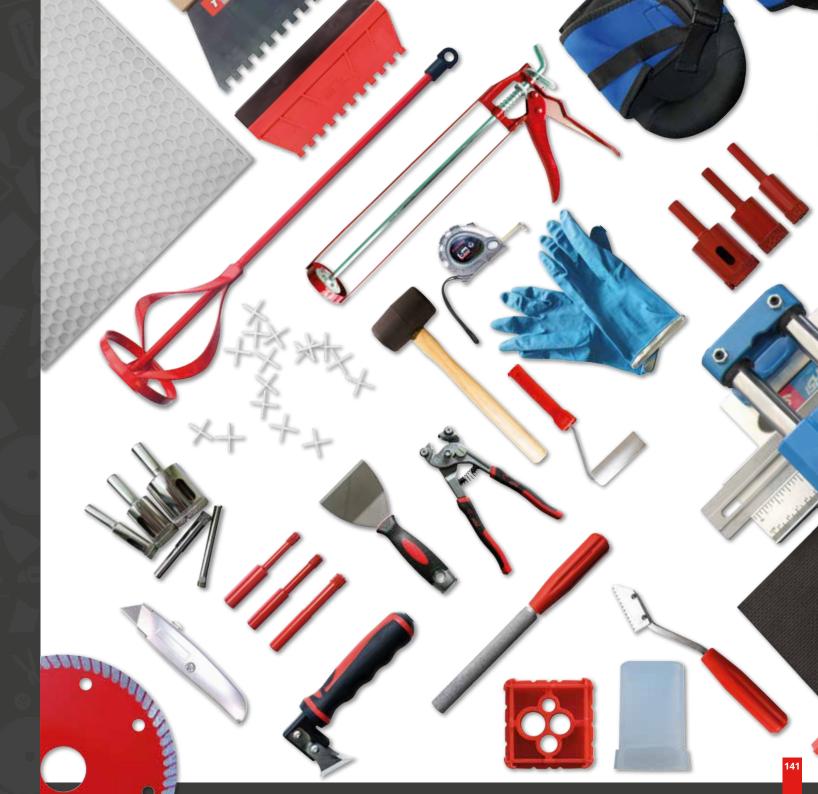

# WHAT IS INSIDE THE 2018/2019 EDITION

| Tile | Meas  | uring  | Too | s |
|------|-------|--------|-----|---|
|      | - Cub | ~····∂ |     |   |

| Spirit Level 600mm | 10 |
|--------------------|----|
| Spirit Level 900mm | 10 |
| Line Marker        | 10 |
| Tape Measure       | 11 |
| Profile Gauge      | 11 |
| China Markers      | 11 |

#### **Tile Cutting Tools**

| Flat Bed Cutters            | 14 - 15 |
|-----------------------------|---------|
| Electric Tile Cutter 450    | 16      |
| Cutting Blades              | 17 - 19 |
| Ishii Tile Cutting Machines | 20 - 24 |
| Ishii Tile Nipper           |         |
| Tile Nippers                | 26 - 27 |
| Scribes                     | 27 - 28 |
| Saws                        |         |
| Blades                      | 29 - 30 |
| Diamond Blades              | 31      |
| Mitre Block                 | 31      |
| Utility Knife               |         |
| Trim Cutters                |         |

#### Tile Shaping Tools

Diamond Drill Bits

Glass/Tile Drill Bits

| Files               | 36 |
|---------------------|----|
| Tile Trimmer        | 36 |
| Rub Stone           | 36 |
| Diamond Hand Pad    | 37 |
| Diamond Tile File   | 37 |
| Tile Drilling Tools |    |

| 11      | Water Cooling Drill Guides       |
|---------|----------------------------------|
|         | Safety Equipment                 |
| 11      | Impact Drill                     |
|         | Tile Fixing Tools                |
| 14 - 15 | Adhesive Trowels                 |
| 16      | Left Handed Adhesive Trowels     |
| 17 - 19 | Stainless Steel Adhesive Trowels |
| 20 - 24 | DIY Trowels                      |
| 25      | Plastic Trowel                   |
| 26 - 27 | Thin Bed/Solid Bed Trowel        |
| 27 - 28 |                                  |
| 28      | Small Hand Trowels               |
| 29 - 30 | Adhesive Spreaders               |
| 31      | Adhesive Mixers                  |
| 31      | Rubber Mallet                    |
|         | Knee Pads                        |
| 32      | Spiked Roller                    |
|         | Spiked Shoes                     |
|         | Electric Mixers                  |
| 36      | Easyfix Mosaic Mesh              |
| 36      | Tile Spacers                     |
| 36      | Loose Tile Spacers               |
| 37      |                                  |
| 37      | Spacer Pegs                      |
|         | Tile Wedges                      |
|         | Tile T-Spacers                   |
| 40 - 42 | Extra Long Legged Tile Spacers   |
| 43      | Bucket Spacers                   |
|         | Trade Easyseal Spacer Bags       |
|         |                                  |

Triangular Drill Bit

Dry Angle Drill Bits

Cooling/Drill Guides

Chuck Adapter

Dry Drill Bits

43

44 - 45

45 - 47

> 65 65

66 67

70 - 71

72 - 73 72 - 73

47

| Levelling Spacers 74 - 75                                                                                                                                                                                                                                                                                        | Contra                                                                                                   |
|------------------------------------------------------------------------------------------------------------------------------------------------------------------------------------------------------------------------------------------------------------------------------------------------------------------|----------------------------------------------------------------------------------------------------------|
| Tile Grouting Tools                                                                                                                                                                                                                                                                                              | Overtil                                                                                                  |
| Grout Floats                                                                                                                                                                                                                                                                                                     | Meta                                                                                                     |
| Grout Spreaders                                                                                                                                                                                                                                                                                                  | Metal                                                                                                    |
| Grout Finishers                                                                                                                                                                                                                                                                                                  | Metal                                                                                                    |
| Silicone Smoother 80                                                                                                                                                                                                                                                                                             | Metal                                                                                                    |
| Caulking Gun 80                                                                                                                                                                                                                                                                                                  | Metal                                                                                                    |
| Tile Cleaning Tools/Tile Care                                                                                                                                                                                                                                                                                    | Metal                                                                                                    |
| Washboys & Pads                                                                                                                                                                                                                                                                                                  | Polishe                                                                                                  |
| Sponges                                                                                                                                                                                                                                                                                                          | Metal                                                                                                    |
| Sealing Roller                                                                                                                                                                                                                                                                                                   | Metal                                                                                                    |
| Mixing Bucket                                                                                                                                                                                                                                                                                                    | Carpet                                                                                                   |
| Grout & Adhesive Scourers                                                                                                                                                                                                                                                                                        | Carpet                                                                                                   |
| Rubber Gloves 91                                                                                                                                                                                                                                                                                                 | Adjust                                                                                                   |
| Shoe Protectors 91                                                                                                                                                                                                                                                                                               | Expans                                                                                                   |
| Care Products 94 - 95                                                                                                                                                                                                                                                                                            | Stair E                                                                                                  |
|                                                                                                                                                                                                                                                                                                                  | Overti                                                                                                   |
|                                                                                                                                                                                                                                                                                                                  |                                                                                                          |
| Tile Removal Tools                                                                                                                                                                                                                                                                                               | Transi                                                                                                   |
| Grout Rake                                                                                                                                                                                                                                                                                                       | Transit<br>Transit                                                                                       |
|                                                                                                                                                                                                                                                                                                                  |                                                                                                          |
| Grout Rake 96<br>Grout Remover 96<br>Sealant Remover 96                                                                                                                                                                                                                                                          | Transit<br>Protec                                                                                        |
| Grout Rake 96<br>Grout Remover 96                                                                                                                                                                                                                                                                                | Transit<br>Protec<br>Poin                                                                                |
| Grout Rake 96<br>Grout Remover 96<br>Sealant Remover 96                                                                                                                                                                                                                                                          | Transit<br>Protec<br><b>Poin</b><br>Single                                                               |
| Grout Rake96Grout Remover96Sealant Remover96Long Handled Floor Scraper96                                                                                                                                                                                                                                         | Transii<br>Protec<br><b>Poin</b><br>Single<br>Double                                                     |
| Grout Rake96Grout Remover96Sealant Remover96Long Handled Floor Scraper96Tile Remover97                                                                                                                                                                                                                           | Transit<br>Protec<br>Poin<br>Single<br>Double<br>Single                                                  |
| Grout Rake96Grout Remover96Sealant Remover96Long Handled Floor Scraper96Tile Remover97Floor Tile Remover97                                                                                                                                                                                                       | Transit<br>Protec<br><b>Poin</b><br>Single<br>Double<br>Single<br>Double                                 |
| Grout Rake96Grout Remover96Sealant Remover96Long Handled Floor Scraper96Tile Remover97Floor Tile Remover97Suction Cup97                                                                                                                                                                                          | Transit<br>Protect<br>Poin<br>Single<br>Double<br>Single<br>Double<br>Pro To                             |
| Grout Rake96Grout Remover96Sealant Remover96Long Handled Floor Scraper96Tile Remover97Floor Tile Remover97Suction Cup97Rubble Sacks97                                                                                                                                                                            | Transit<br>Protect<br>Poin<br>Single<br>Double<br>Single<br>Double<br>Pro To<br>Other                    |
| Grout Rake96Grout Remover96Sealant Remover96Long Handled Floor Scraper96Tile Remover97Floor Tile Remover97Suction Cup97Rubble Sacks97Plastic Tile Trims & Seals                                                                                                                                                  | Transit<br>Protect<br>Poin<br>Single<br>Double<br>Single<br>Double<br>Pro To                             |
| Grout Rake96Grout Remover96Sealant Remover96Long Handled Floor Scraper96Tile Remover97Floor Tile Remover97Suction Cup97Rubble Sacks97Plastic Tile Trims & SealsPlastic Square Edge Tile Trim100 - 101                                                                                                            | Transit<br>Protect<br>Poin<br>Single<br>Double<br>Single<br>Double<br>Pro To<br>Other                    |
| Grout Rake96Grout Remover96Sealant Remover96Long Handled Floor Scraper96Tile Remover97Floor Tile Remover97Suction Cup97Rubble Sacks97Plastic Tile Trims & SealsPlastic Square Edge Tile Trim100 - 101Plastic Contract Tile Trim102- 103                                                                          | Transit<br>Protect<br>Poin<br>Single<br>Double<br>Single<br>Double<br>Pro To<br>Other<br>Inde            |
| Grout Rake96Grout Remover96Sealant Remover96Long Handled Floor Scraper96Tile Remover97Floor Tile Remover97Suction Cup97Rubble Sacks97Plastic Tile Trims & SealsPlastic Square Edge Tile Trim100 - 101Plastic Contract Tile Trim102 - 103Plastic Contract Tile Trim Corners104 - 105                              | Transit<br>Protect<br>Poin<br>Single<br>Double<br>Single<br>Pro To<br>Other<br>Inde<br>Sales C           |
| Grout Rake96Grout Remover96Sealant Remover96Long Handled Floor Scraper96Tile Remover97Floor Tile Remover97Suction Cup97Rubble Sacks97Plastic Tile Trims & SealsPlastic Square Edge Tile Trim100 - 101Plastic Contract Tile Trim102- 103Plastic Contract Tile Trim Corners104 - 105Plastic Pro Tile Trim106 - 107 | Transit<br>Protect<br>Poin<br>Single<br>Double<br>Single<br>Double<br>Pro To<br>Other<br>Inde<br>Sales C |