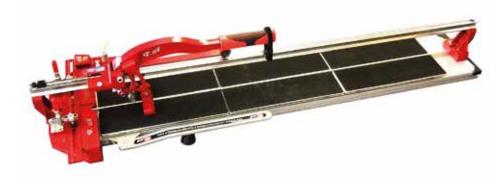

# **BIG JAKE** 600 mm Cutter

Please state product code when ordering T: 02392 455 050 E: sales@tileasy.com

For cutting through small ceramic wall and floor tiles,

this is a must have for any DIY enthusiast. Carbide wheel

#### **TILE CUTTING TOOLS**

Please state product code when ordering T: 02392 455 050 E: sales@tileasy.com

Similar features to the 300mm and 400mm cutters, with

PK QTY: 1

the addition of an adjustable measuring guide.