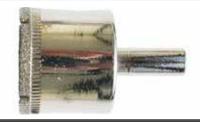

# Profile Gauge

**Transferring Shape** 

#### Making template

#### Marking out difficult shapes prior to cutting tiles can be a tricky process.

With our Profile Gauge you can easily transfer shapes to your tiles. Perfect for situations such as around pipe work.

| PRODUCT CODE: PG        | PK QTY: 1 |
|-------------------------|-----------|
| Plastic Construction    | ~         |
| Integral Measuring Rule | ~         |
| Guide Width             | 127mm     |