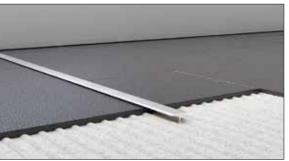

|

Chrome Matt Stainless Steel Effect





Chrome Matt

### Transition T Bar

The transition T bar is a quick and easy solution, connecting floor coverings of equal heights. It also acts as an expansion joint, helping coverings maintain a minimum distance.



# Available Colours, Profiles & Sizes



| Chrome Matt | Gold Matt Stainless Steel Effect |
|-------------|----------------------------------|
|             |                                  |

| PRODUCT CODE     | Length | Pk Qty | Colour          |
|------------------|--------|--------|-----------------|
| Transition T Bar |        |        |                 |
| TTBCM            | 0.9 m  | 5      | Chrome Matt     |
| TTBGM            | 0.9 m  | 5      | Gold Matt       |
| TTBSS            | 0.9 m  | 5      | Stainless Steel |





Chrome Matt



Please state product code when ordering T: 02392 455 050 E: sales@tileasy.com

### Protective Edging

Protective edging is a retro fit product designed to protect and absorb impact that may occur to external corners and walls. Available in contemporary finishes chrome and stainless steel.



# Available Colours, Profiles & Sizes



| PRODUCT CODE      | Length | Pk Qty | Colour          |
|-------------------|--------|--------|-----------------|
| Protective Edging |        |        |                 |
| PEC               | 2.44 m | 5      | Chrome          |
| PES               | 2.44 m | 5      | Stainless Steel |
|                   |        |        |                 |

Chrome Stainless Steel



Chrome

# easyfix MOSAIC MESH



Designed for better tiling.



**FROM THI