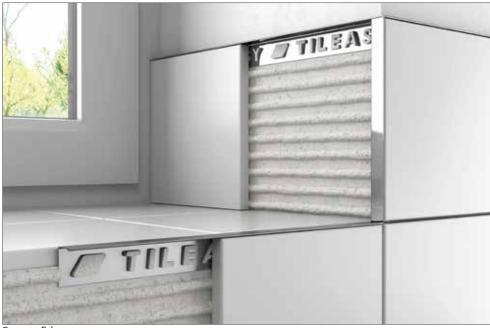

|       |        |                        |
| CBC12                      | Corners (2pk) | 12 mm | 10     | Chrome                 |
| CBC12/1                    | Corners (2pk) | 12 mm | 1      | Chrome                 |
| SBC12                      | Corners (2pk) | 12 mm | 10     | Stainless Steel Effect |
| SBC12/1                    | Corners (2pk) | 12 mm | 1      | Stainless Steel Effect |

# Available Finishes



Chrome Stainless Steel Effect

Please state product code when ordering T: 02392 455 050 E: sales@tileasy.com

#### METAL TILE TRIMS & BARS

Please state product code when ordering T: 02392 455 050 E: sales@tileasy.com

# Polished Stainless Steel Tile Trim

This highly polished stainless steel trim features a bright mirrored finish, available in a variety of profiles.



Square Edge



Available Profiles & Sizes



| PRODUCT CODE                                      | Depth                                           | Length | Pk Qty | Finish                   |  |  |
|---------------------------------------------------|-------------------------------------------------|--------|--------|--------------------------|--|--|
| Polished Stainless Steel Round Me                 | tal Tile Trim                                   |        |        |                          |  |  |
| PSS8                                              | 8 mm                                            | 2.44 m | 5      | Polished Stainless Steel |  |  |
| PSS10                                             | 10 mm                                           | 2.44 m | 5      | Polished St