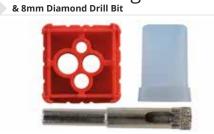

#### Tile Shaping Tools

Diamond Drill Bits

Glass/Tile Drill Bits

| Files               | 36 |
|---------------------|----|
| Tile Trimmer        | 36 |
| Rub Stone           | 36 |
| Diamond Hand Pad    | 37 |
| Diamond Tile File   | 37 |
| Tile Drilling Tools |    |

Triangular Drill Bit

Dry Angle Drill Bits

Cooling/Drill Guides

Chuck Adapter

Dry Drill Bits

43

44 - 45

45 - 47