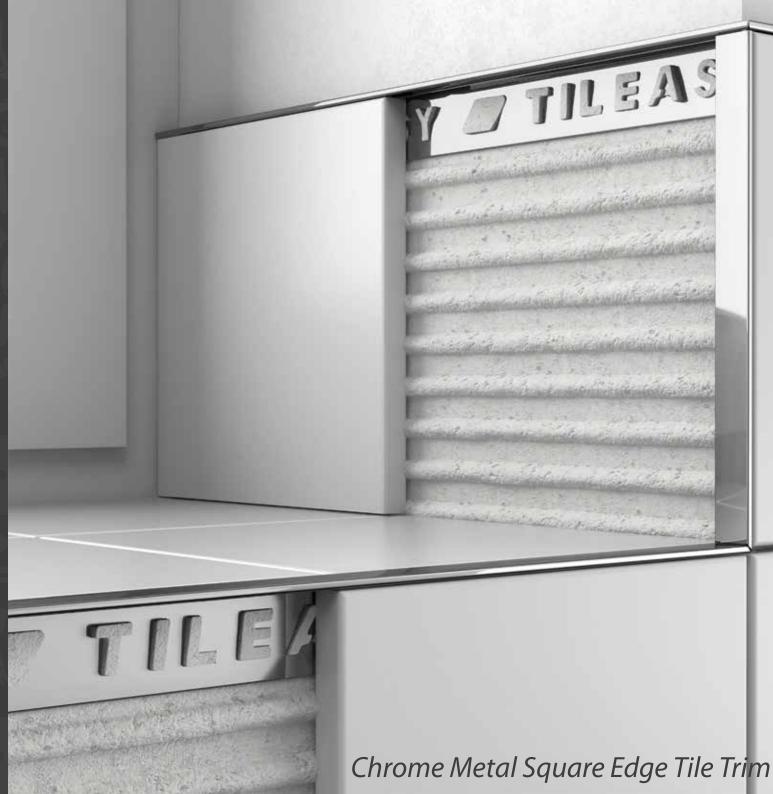

123 |
| Metal Box Tile Trim Corners                  | 124 - 125 |
| Polished Stainless Steel Tile Trim           | 126 - 127 |
| Metal Pencil & Listello Bars                 | 128       |
| Metal Square Pencil & Listello Bars          | 129       |
| Carpet to Tile (2 pc screw down)             | 130       |
| Carpet to Tile (1 pc knock down)             | 131       |
| Adjustable Floor Transition (Carpet to tile) | 132       |
| Expansion Joints                             | 133       |
| Adjustable Floor Transition                  | 133       |
| Stair Edging                                 | 134       |
| Over Tile Stair Edging                       | 135       |
| Transition Ramp                              | 136       |
|                                              |           |



### **METAL TILE TRIMS & BARS**

Please state product code when ordering T: 02392 455 050 E: sales@tileasy.com

#### **METAL TILE TRIMS & BARS**

Please state product code when ordering T: 02392 455 050 E: sales@tileasy.com

| PRODUCT CODE                     | Depth | Length  | Pk Qty | Finish                 |
|----------------------------------|-------|---------|--------|------------------------|
|                                  |       | Lengen  |        |                        |
| Square Edge Metal Tile Trim 6mm  | C     | 2.4     |        | Character              |
| CAT6                             | 6mm   | 2.4 m   | 5      | Chrome                 |
| Square Edge Metal Tile Trim 8mm  | 0     | 2.44.00 | 5      | Christian              |
| CAT8                             | 8