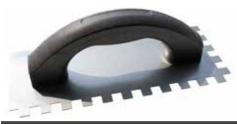

|

# ▶ 10mm DIY Trowel

Economy trowel for applying adhesive when fixing floor tiles.



| PRODUCT CODE: DNT10   | РК QTY: 1   |
|-----------------------|-------------|
| Steel Blade           | ~           |
| Closed Plastic Handle | ~           |
| Notch Size            | 10mm        |
| Blade Size            | 230 x 100mm |

# 8mm DIY Trowel

Economy trowel for applying adhesive when fixing wall/ floor tiles.



|   | PRODUCT CODE: DNT8    | PK QTY: 1