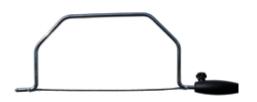

# Profile Gauge

**Transferring Shape** 

#### Making template

#### Marking out difficult shapes prior to cutting tiles can be a tricky process.

With our Profile Gauge you can easily transfer shapes to your tiles. Perfect for situations such as around pipe work.

| PRODUCT CODE: PG        | PK QTY: 1 |
|-------------------------|-----------|
| Plastic Construction    | ~         |
| Integral Measuring Rule | ~         |
| Guide Width             | 127mm     |