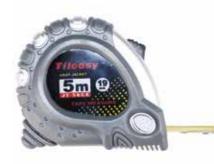

#### Perfect for all your general measuring requirements whilst tiling.

Our tape measure incorporates 3 handy stop and release locks for whatever position is required.

| PRODUCT CODE: TAME          | РК QTY: 1                                                                                                                                                                                                                                                                                                                                                                                                                                                                                                                                                                                                                                                                                                                                                                                                                                                                                                                                                                                                                                                                                                                                                                                                                                                                                                                                                                                                                                                                                                                                                                                                                                                                                                                                                                                                                                                                                                                                                                                                                                                                                                                            |
|-----------------------------|--------------------------------------------------------------------------------------------------------------------------------------------------------------------------------------------------------------------------------------------------------------------------------------------------------------------------------------------------------------------------------------------------------------------------------------------------------------------------------------------------------------------------------------------------------------------------------------------------------------------------------------------------------------------------------------------------------------------------------------------------------------------------------------------------------------------------------------------------------------------------------------------------------------------------------------------------------------------------------------------------------------------------------------------------------------------------------------------------------------------------------------------------------------------------------------------------------------------------------------------------------------------------------------------------------------------------------------------------------------------------------------------------------------------------------------------------------------------------------------------------------------------------------------------------------------------------------------------------------------------------------------------------------------------------------------------------------------------------------------------------------------------------------------------------------------------------------------------------------------------------------------------------------------------------------------------------------------------------------------------------------------------------------------------------------------------------------------------------------------------------------------|
| 3 Rivet Tip                 | <ul> <li>Image: A second s</li></ul> |
| Magnetic Hook               | <ul> <li>Image: A second s</li></ul> |
| 1 x Horizontal Blade Lock   | <ul> <li>Image: A set of the set of the</li></ul>  |
| 1 x Adjustable Blade Lock   | <ul> <li>Image: A second s</li></ul> |
| 1 x Quick Hold Blade Button | <ul> <li>Image: A second s</li></ul> |
| Tape Length                 | 5m                                                                                                                                                                                                                                                                                                                                                                                                                                                                                                                                                                                                                                                                                                                                                                                                                                                                                                                                                                                                                                                                                                                                                                                                                                                                                                                                                                                                                                                                                                                                                                                                                                                                                                                                                                                                                                                                                                                                                                                                                                                                                                                                   |