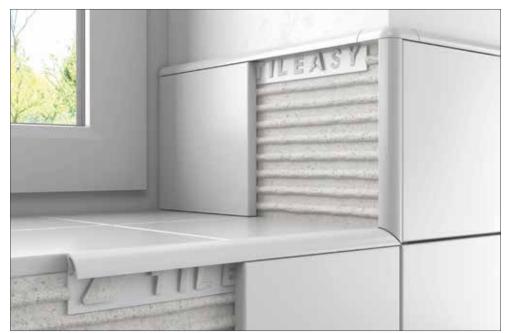

mm          | 2.44 m | 10     | Grey        |  |
| SE12MMB                                  | 12 mm          | 2.44 m | 10     | Black       |  |
| Premium Gloss Square Edge Tile Trim 12mm |                |        |        |             |  |
| PGS12W                                   | 12 mm          | 2.44 m | 10     | White Gloss |  |

Please state product code when ordering T: 02392 455 050 E: sales@tileasy.com

### PLASTIC TILE TRIMS & SEALS

Please state product code when ordering T: 02392 455 050 E: sales@tileasy.com

# Contract Tile Trim

Contract tile trim is a standard edging which has been designed to accommodate small variations in tile depth. This is achieved by allowing tiles to sit under the lip of the trim or depending on the tile thickness, to neatly abut the trim edge.



#### White

# Available Colours & Profiles



# Available Sizes

| PRODUCT CODE                         | Depth     | Length | Pk Qty | Colour      |  |
|--------------------------------------|-----------|--------|--------|-------------|--|
| Premium Gloss Contract Tile Trim 6mm |           |        |        |             |  |
| PGC6W                                | 6 mm      | 2.44 m | 10     | White Gloss |  |
| Contract Tile Trim 7.5mm             |           |        |        |             |  |
| CTT1                                 | 7.5 mm    | 2.44 m | 10     | White       |  |
| CTT6                                 | 7.5 mm    | 2.44 m | 10     | Grey        |  |
| CTT7                                 | 7.5 mm    | 2.44 m | 10     | Black       |  |
| CTT13