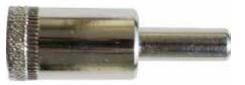

|
|                  | and the state | Conservation in | Manager and Street of Stre |

| PRODUCT CODE: DDB10 | PK QTY: 1             |
|---------------------|-----------------------|
| Electro Plated      | <ul> <li>✓</li> </ul> |
| Diamond Rim         | ×                     |
| Discharge Hole      | ×                     |
| Drill Hole Size     | 10mm                  |
| Tool Size           | 55mm                  |

# 12mm Diamond Drill Bit 🕨 18mm Diamond Drill Bit





| PRODUCT CODE: DDB12 | <b>РК QTY: 1</b>