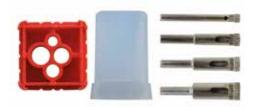

|

# Water Cooling Drill Guide & Diamond Drill Bit Set (6,8,10,12mm)



| PRODUCT CODE: WCDGS                 | РК QTY: 1