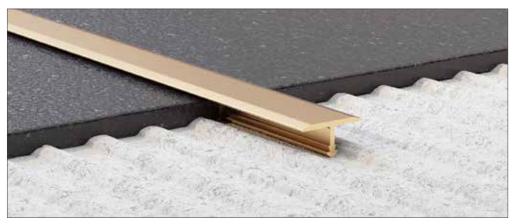

# Diamond Rod Saw Blade Mitre Block

Replacement diamond blade for the 6 inch tile saw budget and standard. Designed for cutting most ceramic and some porcelain tiles. WILLE DIOCK

To assist with the cutting of accurate mitres in most pvc and metal tile trims.

| PRODUCT CODE: DSB6           | PK QTY: 1 |
|------------------------------|-----------|
| Diamond Electro Plated Blade | ~         |
| Blade Size                   | 113mm     |
| USED IN CONJUNCTION WITH     | FS6/SFS6  |