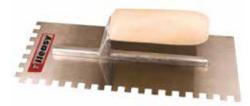

|

For applying adhesive when fixing wall/floor tiles.



| PRODUCT CODE: LH8           | PK QTY: 1