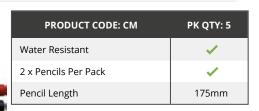

#### China Marker

For marking out positions or measurements on to tiles. A two piece pack in two water resistant colours.