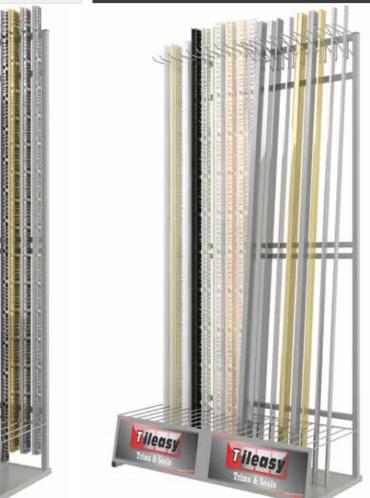

#### Jf Sale & Display

| Single Tool Stand | 142 |
|-------------------|-----|
| Double Tool Stand | 142 |
| Single Trim Stand | 143 |
| Double Trim Stand | 143 |
| Pro Tool Stand    | 144 |
| Other POS         | 145 |