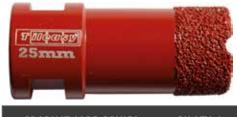

|

#### ▶ 18mm Dry Angle Drill Bit ▶ 25mm Dry Angle Drill Bit



|   | PRODUCT CODE: DRY25A      | <b>РК QTY: 1</b>