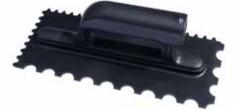

|

Plastic Trowel

A multi notched trowel for applying adhesive when fixing wall/floor tiles. Particularly useful where underfloor heating has been used.



| PRODUCT CODE: PT         | PK QTY: 1