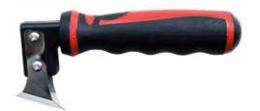

# **BIG JAKE** 600 mm Cutter

Please state product code when ordering T: 02392 455 050 E: sales@tileasy.com

For cutting through small ceramic wall and floor tiles,

this is a must have for any DIY enthusiast. Carbide wheel

included.