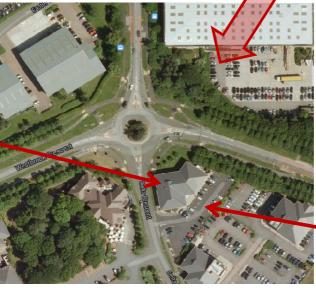

## How to find us

- Leave the M62 at Junction 8
- Turn onto Charon Way heading towards Gemini Retail Park
- Straight through the traffic lights (Frankie & Benny's Restaurant on left)
- 1<sup>st</sup> exit off roundabout staying on Charon Way
- At the next roundabout turn right 2<sup>nd</sup> exit
- At the next roundabout the International Business Centre is in front of you
- Go straight across this roundabout onto Delta Crescent
- Turn 1<sup>st</sup> left into the car park

## **SHP Automation Ltd**

International Business Centre
Delta Crescent
Westbrook
Warrington
Cheshire

WA5 7WQ

T: 01925 717444

The car park and entrance is situated at the rear of the building.