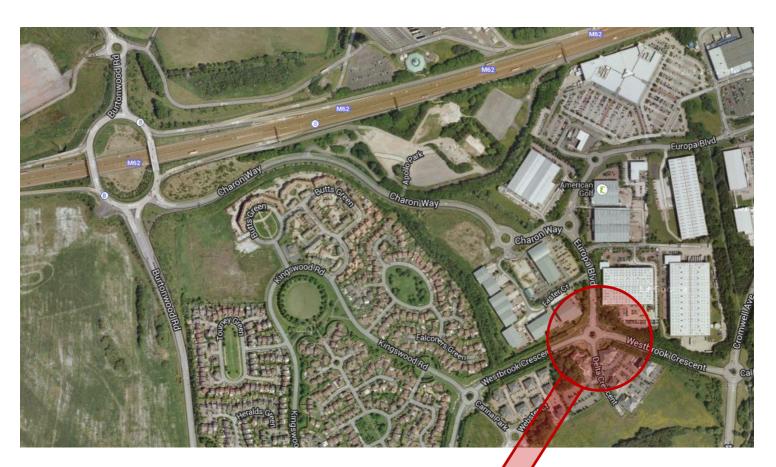

## How to find us

- Leave the M62 at Junction 8
- Turn onto Charon Way heading towards Gemini Retail Park
- Straight through the traffic lights (Frankie & Benny's Restaurant on left)
- 1<sup>st</sup> exit off roundabout staying on Charon Way
- At the next roundabout turn right 2<sup>nd</sup> exit
- At the next roundabout the International Business Centre is in front of you
- Go straight across this roundabout onto Delta Crescent
- Turn 1<sup>st</sup> left into the car park

## **SHP Automation Ltd**

International Business Centre
Delta Crescent
Westbrook
Warrington
Cheshire

WA5 7WQ

T: 01925 717444

The car park and entrance is situated at the rear of the building.