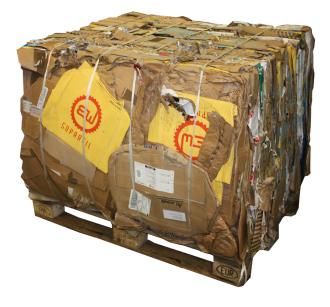

This Baler is easy to Install and fit into a storeroom due to its low operation hight. 20 Ton compaction force means the baler can make a 300 kg cardboard bale.

www.macfab.com

## **PRODUCT DATA SHEET**

| Details                              | Specifications               |
|--------------------------------------|------------------------------|
| Baler Diamensions (H X W X D)        | 1.986m x 1.800m x 1.100m     |
| Standard power supply                | 400 Volt 3-phase 16 amp 60hz |
| Baler Weight                         | 1140kg                       |
| Pressing Force                       | up to 20 TON                 |
| Cycle Time                           | 45 seconds                   |
| Noise Level                          | 68 dB                        |
| Bale Diamensions (H X W X D)         | 1.100m x 1.200m x 0.800m     |
| Bale Weight<br>(depends on material) | up to 300 kg                 |