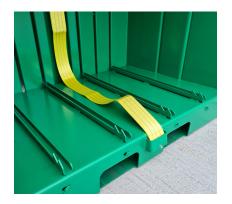

power supply                | 400 Volt 3-phase 16 amp 60hz |
| Baler Weight                         | 1140kg                       |
| Pressing Force                       | up to 20 TON                 |
| Cycle Time                           | 45 seconds                   |
| Noise Level                          | 68 dB                        |
| Bale Diamensions (H X W X D)         | 1.100m x 1.200m x 0.800m     |
| Bale Weight<br>(depends on material) | up to 300 kg                 |

### **ASK US**

There are many features and customation options not offered on this data sheet. For example we can offer a wide range of power supply options on our balers. Please free to contact the sales team at sales@macfab.com certain requirement for your baling equipment.

## **STANDARD FEATURES**



#### Strap bale eject

 Easy button eject system with strap system.



#### **Compaction plate**

• Tie off bales under pressure with the LH300 comapction plate.



#### **PLC Panel**

- Automatic compaction Cycles
- ► Key lock E-stop for extra safety
- ► Bale full light.
- ► hour counter clock.