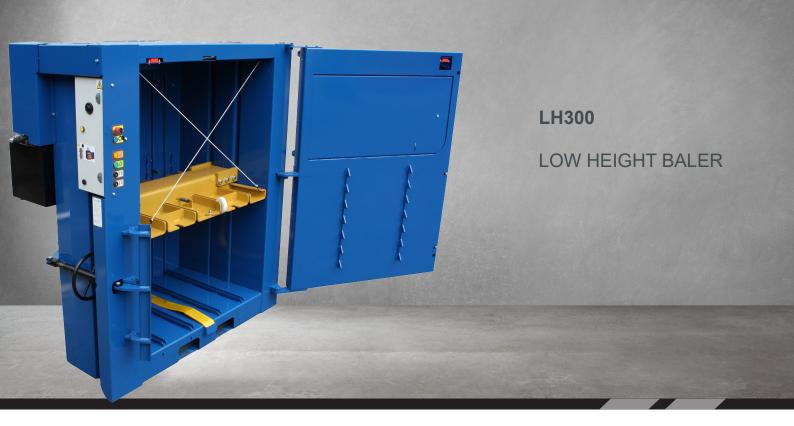

# MACFAB LH300

## THIS VERTICAL BALER IS THE PERFECT WAY TO COMPACT YOUR RECYCLABLE WASTE.

The MACFAB LH300 is a baler that is perfect solution for many businesses who need to reduce their plastic film, paper and cardboard box waste disposal costs.

This Baler is easy to Install and fit into a storeroom due to its low operation hight. 20 Ton compaction force means the baler can make a 300 kg cardboard bale.

www.macfab.com