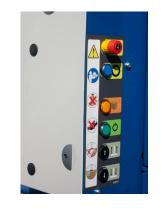

#### **PLC Panel**

- Automatic compaction Cycles
- ► Key lock E-stop for extra safety
- ► Bale full light.
- ► hour counter clock.