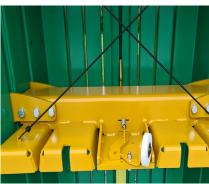

#### **Compaction plate**

• Tie off bales under pressure with the LH300 comapction plate.