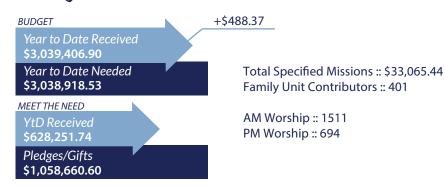

## Giving Report

If you would like to worship today by giving financially via credit card, you can give on the Sherwood Church app, at kiosks in the Atrium, by texting Sherwood to 77977 or online at Sherwood Baptist.net/give.