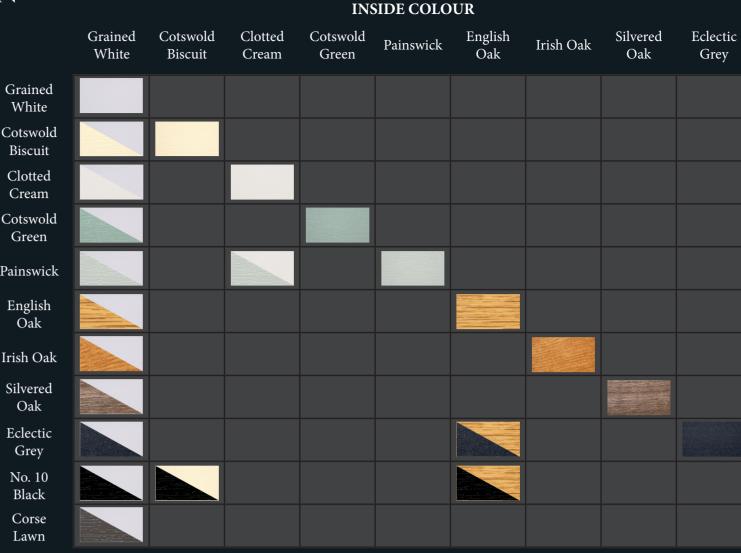

## White Grained White $\otimes$ Cotswold **(**) Biscuit Clotted Cream Cotswold Green DENC OUTSIDE COLOUR Painswick English Oak Irish Oak RESI

This shows the colour options available for R9 windows and open-out doors only.