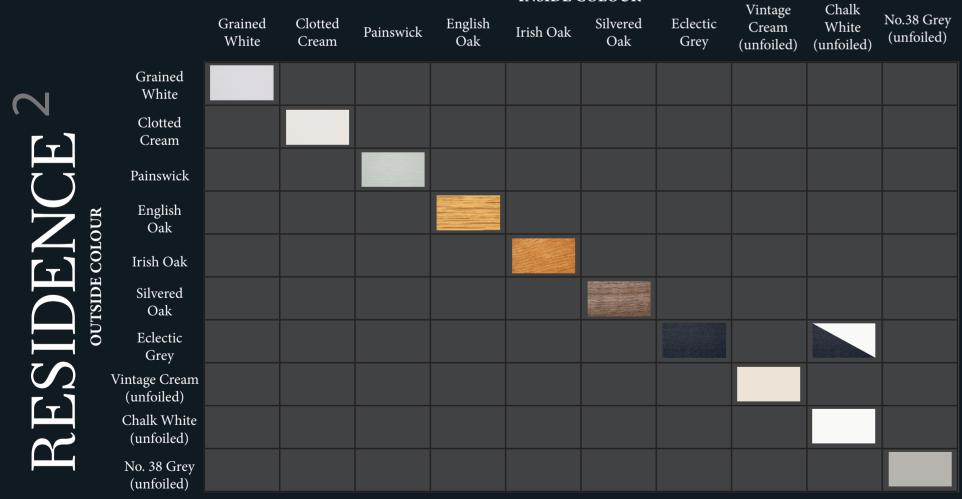

## **INSIDE COLOUR**

This shows the colour options available for R<sup>2</sup> windows and open-out doors only.

Please be aware that all of the systems in The Residence Collection, other than Residence 9, are not foiled on the rebate. The print process may not give a 100% accurate colour representation of the actual finish. Furthermore, the finishes have different textured grains. For this reason it is recommended to visit a Residence Collection showroom to see actual swatches of the finishes available.