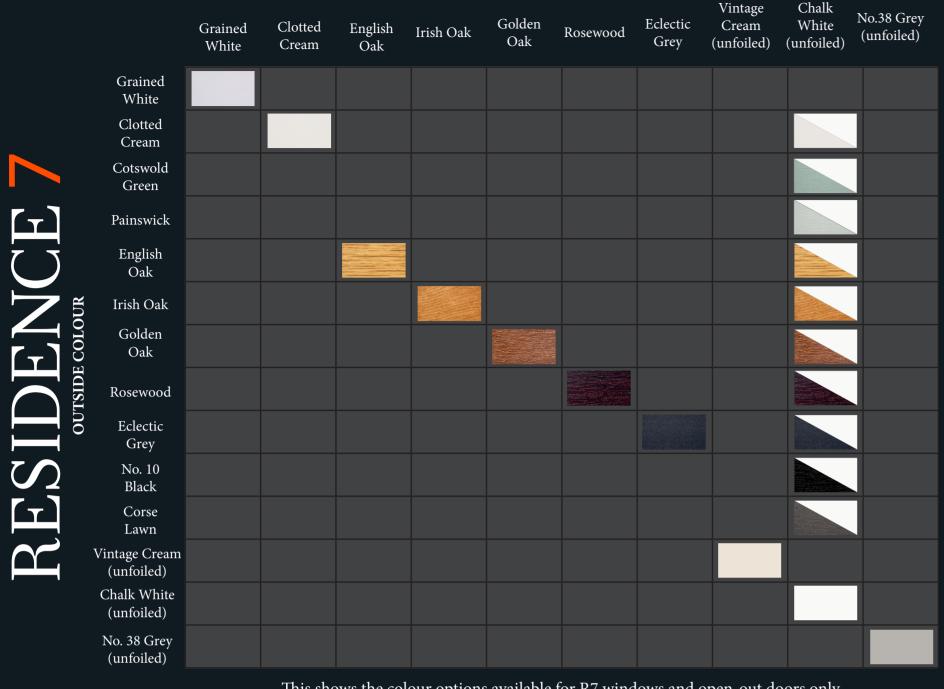

This shows the colour options available for R7 windows and open-out doors only.

**INSIDE COLOUR** 