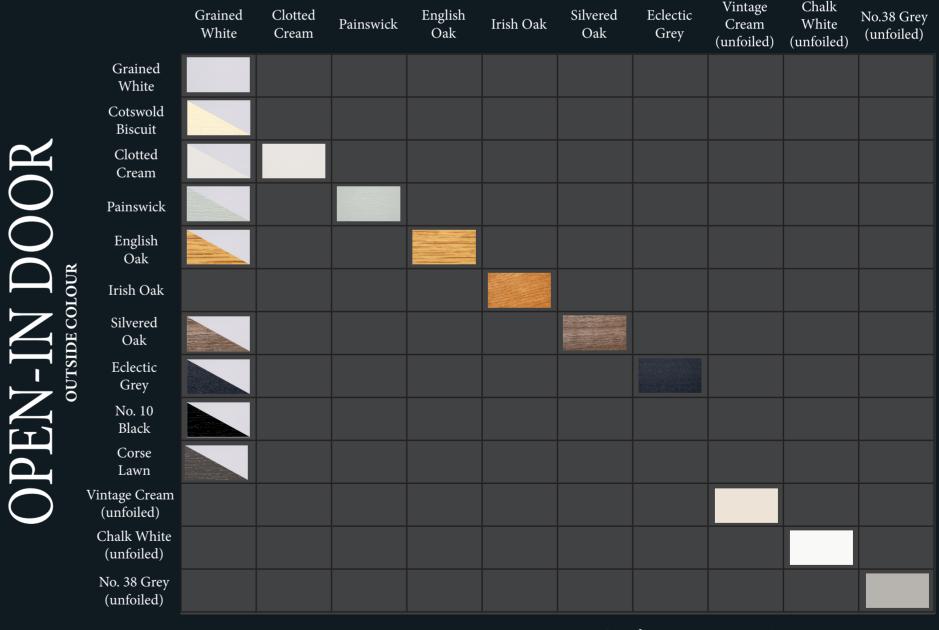

## **INSIDE COLOUR**

This shows the colour options available for R<sup>2</sup> Open-in Door only.