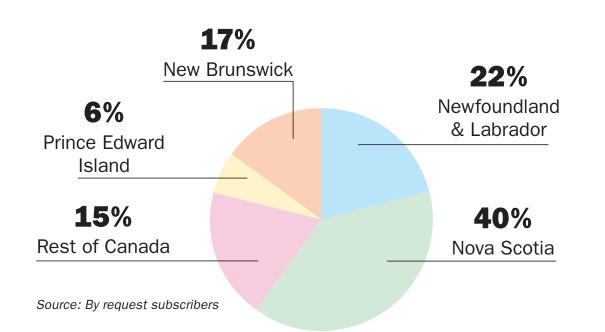

**300 COPIES** Marine Atlantic ferries

**1,800 COPIES** *Air Canada Maple Leaf lounges* 

,5082 COPIES<sup>3</sup> Single copies/by-request subscribers

Readership  $250,000^{3}$