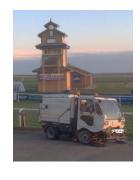

#### Road Sweeper Hire

East Riding Group has a 4.2 Tonne Road Sweeper with a high pressure cleaning bar, lance and operator available for full day or half day hire.

Contact us:

Office: 01482 873874 Mobile: 07794 493961