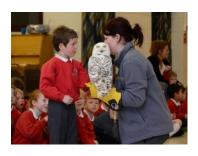

# Falconry Children Talks

A visit includes an hour with the birds and where one of our highly trained falconers will involve the children in discussions about birds of prey. The children have the opportunity to hold and stroke the birds and maybe even fly them.