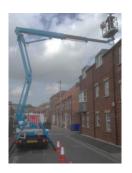

## High level Access Hire

Possible work undertaken includes:

- CCTV maintenance & installations
- Security installations, breakdowns and servicing
- Security lighting
- · Aerial and Sky dish fitting
- Painting
- Street/ car park lighting

- · Gutter cleaning
- · Chimney stack maintenance
- Bird spike installation
- · Tree work
- · Electrical works