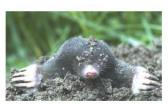

## Agricultural Wildlife Control

Moles – Causing disease and ruining sports fields and crops

Rabbits – Left to it they will strip your land bare of vegetables, young shrubs and

plants.

<u>Foxes</u> – Causing problems such as digging up crops/gardens and distressing your