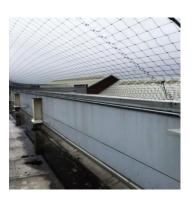

# Bird Proofing

There are different forms of bird proofing:

- · Bird netting
- · Bird spikes
- Avishock systems
- · Bird gel

- Kites
- · Bird wire systems
- Lamppost systems