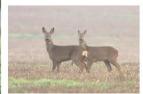

livestock.

<u>Squirrels</u> – May look sweet, but can create a lot of damage to your home.

<u>Deer</u> – Cause a lot of damage to trees particularly young saplings