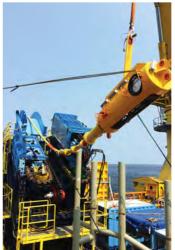

# **Installing the BW Adolo**

In late July, BW Adolo arrived in Gabon on the Tortue field, one of five proven discoveries in the Dussafu license. The month-long installation process began in early August. Twelve pre-installed mooring lines were transferred to the BW Adolo; umbilicals, flexible flowlines and floating export hoses were installed, and subsea divers connected flexible flowlines to the wellheads. The flexible flowlines were then successfully pressure-tested from the FPSO while the electrical and hydraulic flying leads between the umbilical subsea terminations and the wellheads were installed. All subsea construction work was successfully completed in early September. Says Morten Kilen, Installation Manager, "the offshore installation was carried out safely and on schedule, because of the

World Horizon Issue 04/2018 Global BW

(Above) Illustration showing the subsea layout - two subsea wells with dual flowlines / risers / umbilicals

excellent collaboration between the crews on the external vessels involved and the BW Adolo team. Our thanks go to the crew of GH Freedom, GH Discovery, GH Explorer and SBM Installer".

# **Commissioning and Start-Up**

Thereafter, commissioning and start-up commenced. The construction team terminated, hung-off, secured and leak-tested the umbilical and risers to the FPSO facilities, and the commissioning team integrated the subsea control system with the topsides Integrated Control and Safety System (ICSS) and process control systems. Final functional tests were commissioned by the Operations team who oversaw the integrity and safe functioning of the Subsea Trees, Pipeline End Manifold (PLEM), and Subsea Umbilicals Risers and Flowlines (SURF) components prior to first introduction of hydrocarbons.