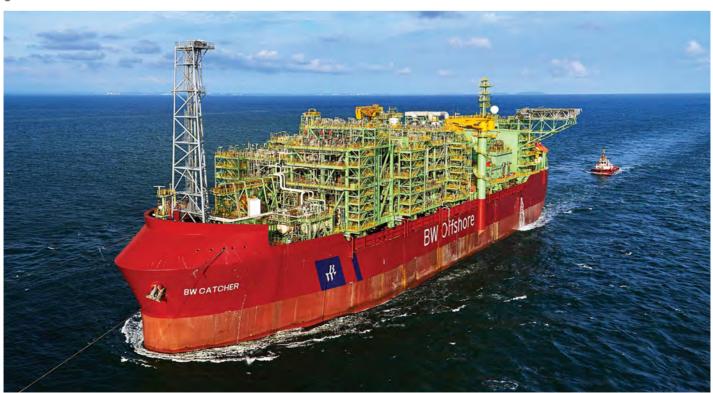

# Securing First oil

First oil from the BW Adolo FPSO was safely achieved within budget and on schedule

ince World Horizon's last coverage on the naming of Floating Production Storage and Offloading (FPSO) BW Adolo in Singapore in April, the vessel left anchorage in July and sailed to the Tortue field offshore Gabon. She was completed on time and with an increased life extension scope that will allow an extended production profile on the back of positive reserve developments. In September, 18 months from the day of first investment, BW Offshore announced that first oil from the Dussafu license had been achieved within budget and on schedule. The BW Adolo is a converted Very Large Crude Carrier with a production capacity of 40,000 barrels of oil per day. Her last operating location was in West Africa, where she was also handling crude with similar characteristics.

# **Installing the BW Adolo**

In late July, BW Adolo arrived in Gabon on the Tortue field, one of five proven discoveries in the Dussafu license. The month-long installation process began in early August. Twelve pre-installed mooring lines were transferred to the BW Adolo; umbilicals, flexible flowlines and floating export hoses were installed, and subsea divers connected flexible flowlines to the wellheads. The flexible flowlines were then successfully pressure-tested from the FPSO while the electrical and hydraulic flying leads between the umbilical subsea terminations and the wellheads were installed. All subsea construction work was successfully completed in early September. Says Morten Kilen, Installation Manager, "the offshore installation was carried out safely and on schedule, because of the

World Horizon Issue 04/2018 Global BW

(Above) Illustration showing the subsea layout - two subsea wells with dual flowlines / risers / umbilicals

excellent collaboration between the crews on the external vessels involved and the BW Adolo team. Our thanks go to the crew of GH Freedom, GH Discovery, GH Explorer and SBM Installer".