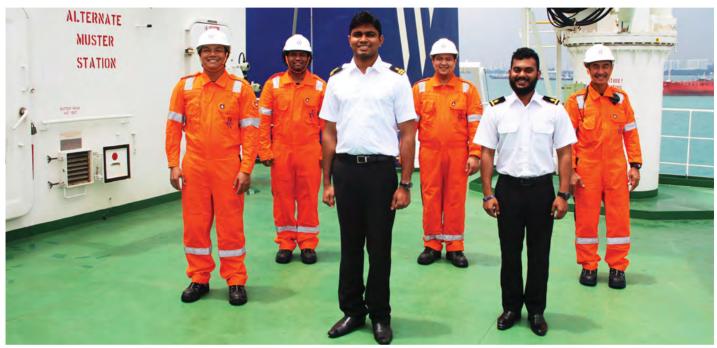

# The Tough Get Going

BW supports crew and their families who are impacted by recent floods in India and Philippines

World Horizon Issue **04/2018 BW Group Fleet** 

here have been many reports of devastation from extreme natural events in 2018. Forest fires, floods and volcanic eruptions in the US; earthquakes in Taiwan, Mexico, Papua New Guinea and Japan; super typhoons in Hong Kong and Philippines; and floods in India are some unfortunate examples. These natural disasters have had a deadly impact on many communities, and are strong reminders of the strength of Mother Nature. Fair winds and following seas to our crew wherever they are in the world, especially during these extreme weather conditions.

BW has a large proportion of Indian and Filipino crew members in active employment, and the crewing department paid special attention to the situation in Kerala and Kochi in Southern India, as well as Cagayan and Ilocos in the Philippines. The August flooding caused by heavy monsoon rain in Kerala and Kochi, was described by local officials as the worst to have occurred in the past 100 years in Southern India. Half of Kochi was under water and it was estimated that over one million people were displaced, and over 300,000 people were evacuated to emergency shelters.

BW had a number of seafarers whose homes were either damaged or destroyed by floodwaters, with some reporting a water height of more than three meters. Some had to abandon their homes and

seek refuge with relatives or at emergency shelters. The rush to get to a safe place resulted in many damaged household items and vehicles. The BW India branch office was kept very busy as they worked to contact seafarers with families residing in impacted areas. This was difficult as communication infrastructure was damaged by the floods. A lot of time and effort was expended by staff from the India office to ensure all crew and their families were accounted for

Says Mukesh Sharan, President of BW India branch office; "we have had floods before, but never of this scale and destruction. We are lucky that all our crew and families are safe, but now begins the hard work of rebuilding homes, villages and communities. We received thank-you emails from crew who appreciated our efforts at keeping in contact with them during their time of need, and they are grateful to the company for showing that crew are a valued part of the family. Not just with small sums to help with construction, but importantly, with the little acts of kindness and thoughtfulness such as regular calls to keep in touch, extra internet bandwidth and VOIP calls".