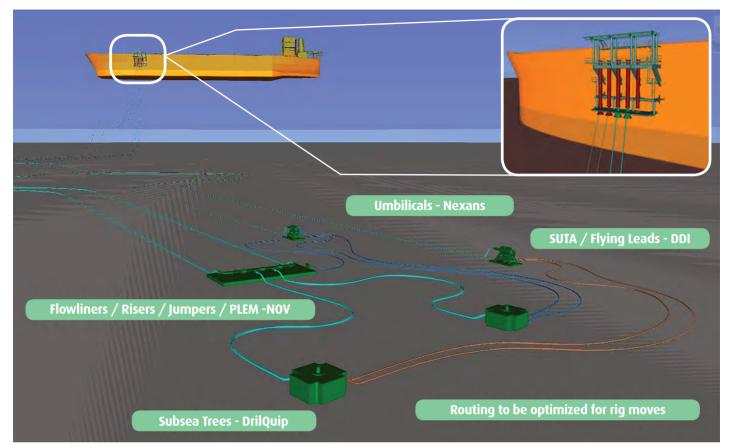

World Horizon Issue 04/2018 Global BW

(Above) Illustration showing the subsea layout - two subsea wells with dual flowlines / risers / umbilicals

excellent collaboration between the crews on the external vessels involved and the BW Adolo team. Our thanks go to the crew of GH Freedom, GH Discovery, GH Explorer and SBM Installer".

# **Commissioning and Start-Up**

Thereafter, commissioning and start-up commenced. The construction team terminated, hung-off, secured and leak-tested the umbilical and risers to the FPSO facilities, and the commissioning team integrated the subsea control system with the topsides Integrated Control and Safety System (ICSS) and process control systems. Final functional tests were commissioned by the Operations team who oversaw the integrity and safe functioning of the Subsea Trees, Pipeline End Manifold (PLEM), and Subsea Umbilicals Risers and Flowlines (SURF) components prior to first introduction of hydrocarbons.