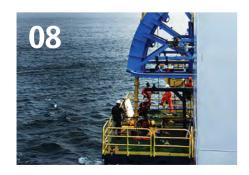

# Securing First oil

First oil from the BW Adolo FPSO was safely achieved within budget and on schedule

ince World Horizon's last coverage on the naming of Floating Production Storage and Offloading (FPSO) BW Adolo in Singapore in April, the vessel left anchorage in July and sailed to the Tortue field offshore Gabon. She was completed on time and with an increased life extension scope that will allow an extended production profile on the back of positive reserve developments. In September, 18 months from the day of first investment, BW Offshore announced that first oil from the Dussafu license had been achieved within budget and on schedule. The BW Adolo is a converted Very Large Crude Carrier with a production capacity of 40,000 barrels of oil per day. Her last operating location was in West Africa, where she was also handling crude with similar characteristics.

# **Installing the BW Adolo**

In late July, BW Adolo arrived in Gabon on the Tortue field, one of five proven discoveries in the Dussafu license. The month-long installation process began in early August. Twelve pre-installed mooring lines were transferred to the BW Adolo; umbilicals, flexible flowlines and floating export hoses were installed, and subsea divers connected flexible flowlines to the wellheads. The flexible flowlines were then successfully pressure-tested from the FPSO while the electrical and hydraulic flying leads between the umbilical subsea terminations and the wellheads were installed. All subsea construction work was successfully completed in early September. Says Morten Kilen, Installation Manager, "the offshore installation was carried out safely and on schedule, because of the

World Horizon Issue 04/2018 Global BW

(Above) Illustration showing the subsea layout - two subsea wells with dual flowlines / risers / umbilicals

excellent collaboration between the crews on the external vessels involved and the BW Adolo team. Our thanks go to the crew of GH Freedom, GH Discovery, GH Explorer and SBM Installer".