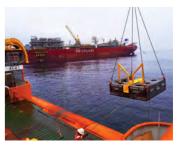

# **Installing the BW Adolo**

In late July, BW Adolo arrived in Gabon on the Tortue field, one of five proven discoveries in the Dussafu license. The month-long installation process began in early August. Twelve pre-installed mooring lines were transferred to the BW Adolo; umbilicals, flexible flowlines and floating export hoses were installed, and subsea divers connected flexible flowlines to the wellheads. The flexible flowlines were then successfully pressure-tested from the FPSO while the electrical and hydraulic flying leads between the umbilical subsea terminations and the wellheads were installed. All subsea construction work was successfully completed in early September. Says Morten Kilen, Installation Manager, "the offshore installation was carried out safely and on schedule, because of the

World Horizon Issue 04/2018 Global BW

(Above) Illustration showing the subsea layout - two subsea wells with dual flowlines / risers / umbilicals

excellent collaboration between the crews on the external vessels involved and the BW Adolo team. Our thanks go to the crew of GH Freedom, GH Discovery, GH Explorer and SBM Installer".