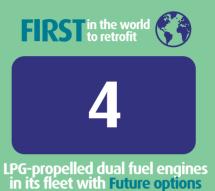

# Fuel for the Future

LPG propulsion embraces a low-carbon future and captures "green-wave" business opportunities

retrofitting of four LPG-propelled dual-fuel engines. We will be the global pioneer in operating next-generation, high-tech green ships with dual-fuel propulsion. This retrofitting is just one way in which we ensure that our shareholders invest in a forward-looking company that positions itself well for future challenges."

# **Environmental Excellence**

12

With LPG propulsion, BW LPG will reduce its sulphur oxide emissions by up to 97 percent, allowing for full compliance with all current and future sulphur emissions requirements. This means the retrofitted ships, when operating on LPG, will go beyond IMO's global 0.5% sulphur emissions cap to also be in full compliance with Emission Control Areas (ECAs) and Sulphur Emission Control Areas' (SECAs) 0.1% sulphur cap. In addition, with LPG fuel, BW LPG will reduce emissions of particulate matters by over 90 percent, greenhouse gases by over 25 percent, and nitrogen oxides by over 20 percent. Says Pontus Berg, Senior Vice President (Technical), "BW LPG is proud to develop the world's first LPG-propelled dual-fuel engine that will help reduce the environmental footprint of the maritime industry by using fuel that has a greener emissions profile, including an inherent compliance with all current and future sulphur oxide emissions regulations."