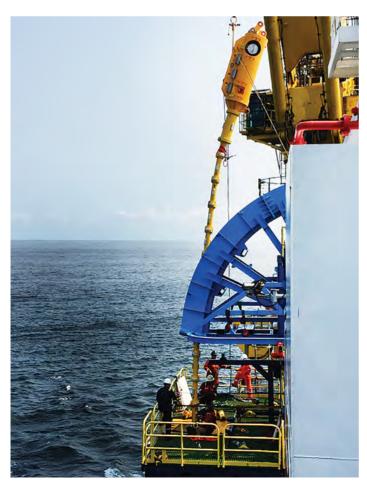

# Securing First oil

First oil from the BW Adolo FPSO was safely achieved within budget and on schedule

ince World Horizon's last coverage on the naming of Floating Production Storage and Offloading (FPSO) BW Adolo in Singapore in April, the vessel left anchorage in July and sailed to the Tortue field offshore Gabon. She was completed on time and with an increased life extension scope that will allow an extended production profile on the back of positive reserve developments. In September, 18 months from the day of first investment, BW Offshore announced that first oil from the Dussafu license had been achieved within budget and on schedule. The BW Adolo is a converted Very Large Crude Carrier with a production capacity of 40,000 barrels of oil per day. Her last operating location was in West Africa, where she was also handling crude with similar characteristics.

# **Installing the BW Adolo**

In late July, BW Adolo arrived in Gabon on the Tortue field, one of five proven discoveries in the Dussafu license. The month-long installation process began in early August. Twelve pre-installed mooring lines were transferred to the BW Adolo; umbilicals, flexible flowlines and floating export hoses were installed, and subsea divers connected flexible flowlines to the wellheads. The flexible flowlines were then successfully pressure-tested from the FPSO while the electrical and hydraulic flying leads between the umbilical subsea terminations and the wellheads were installed. All subsea construction work was successfully completed in early September. Says Morten Kilen, Installation Manager, "the offshore installation was carried out safely and on schedule, because of the

World Horizon Issue 04/2018 Global BW

(Above) Illustration showing the subsea layout - two subsea wells with dual flowlines / risers / umbilicals

excellent collaboration between the crews on the external vessels involved and the BW Adolo team. Our thanks go to the crew of GH Freedom, GH Discovery, GH Explorer and SBM Installer".