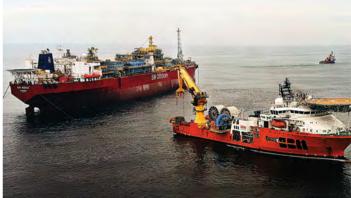

# Securing First oil

First oil from the BW Adolo FPSO was safely achieved within budget and on schedule

ince World Horizon's last coverage on the naming of Floating Production Storage and Offloading (FPSO) BW Adolo in Singapore in April, the vessel left anchorage in July and sailed to the Tortue field offshore Gabon. She was completed on time and with an increased life extension scope that will allow an extended production profile on the back of positive reserve developments. In September, 18 months from the day of first investment, BW Offshore announced that first oil from the Dussafu license had been achieved within budget and on schedule. The BW Adolo is a converted Very Large Crude Carrier with a production capacity of 40,000 barrels of oil per day. Her last operating location was in West Africa, where she was also handling crude with similar characteristics.

# **Installing the BW Adolo**

In late July, BW Adolo arrived in Gabon on the Tortue field, one of five proven discoveries in the Dussafu license. The month-long installation process began in early August. Twelve pre-installed mooring lines were transferred to the BW Adolo; umbilicals, flexible flowlines and floating export hoses were installed, and subsea divers connected flexible flowlines to the wellheads. The flexible flowlines were then successfully pressure-tested from the FPSO while the electrical and hydraulic flying leads between the umbilical subsea terminations and the wellheads were installed. All subsea construction work was successfully completed in early September. Says Morten Kilen, Installation Manager, "the offshore installation was carried out safely and on schedule, because of the