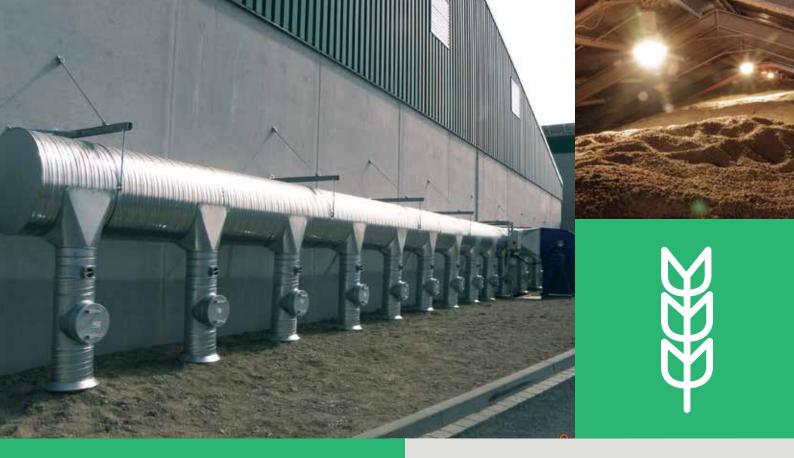

#### FAN CONTROLLERS

The controllers are designed and built to meet the specific needs of your stores. They can directly control pedestal or pillar fans, under-floor large or poly tunnel fans.

Moreover Monitor and Manage can control store vent or extractor fans to ensure optimum storage conditions. The controllers also boost network strength within the store. These control boxes work with any type of fan and any power supply, and work in tandem with our temperature and humidity devices..

- IP65 rated
- Caters for any load or size of fan
- Led status indicators
- Manual/auto override
- Fan trip email alert
- Powerful radios boost network
- Two-year warranty

MONITOR AND MANAGE LTD MAIN STREET NEWTON NOTTINGHAM NG13 8HN