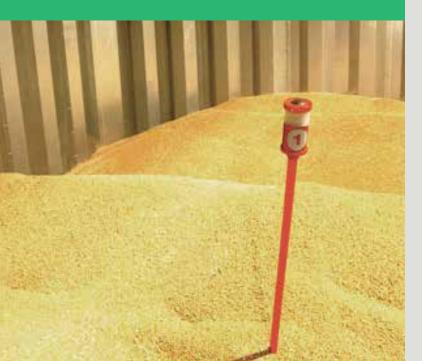

#### FAST AND EFFICIENT COOLING

Our Mk2 Wireless Crop Sensors digitally record the temperature of stored crops at depths of between two and six metres for reporting, alerting and controlling fan activation. The spears do not simply passively measure temperatures; they are smart enough to communicate with you if a problem occurs.

#### Sentry probe specification:

- Two digital sensors for multi-depth readings
- Three new functions to simplify store management
- More powerful wireless transmitters for greater distances
- No cables easy to install or relocate
- Up to five years' life
- Three-metre standard length to reach further into the heap
- Standard two-year warranty for peace of mind. Upgrades to five years available