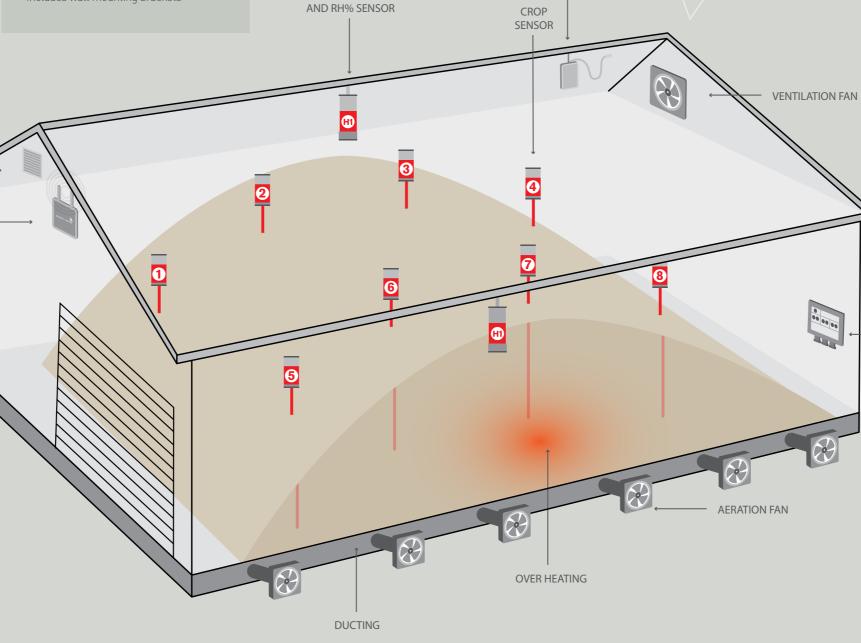

#### FAST AND EFFICIENT COOLING

Our Mk2 Wireless Crop Sensors digitally record the temperature of stored crops at depths of between two and six metres for reporting, alerting and controlling fan activation. The spears do not simply passively measure temperatures; they are smart enough to communicate with you if a problem occurs.

LOUVRE

GATEWAY

Our wireless Digital Temperature and Humidity Sensors record ambient conditions inside or outside the store to ensure conditioning fans only run at the most beneficial time.

The highly accurate sensors supply the information to the Commander Service, which uses the data to manage the crop drying and cooling processes. The system ensures the fastest and most efficient conditioning is performed.

#### GATEWAY

Our 240V Wireless Gateways send and receive data for one or many stores at a single location and provide the backbone along with the repeaters for the local wireless network. Additional locations can be simply added by including additional Monitor and Manage Gateways, enabling a single view of all the stores.

FAN CONTROL

#### FAN CONTROLLERS

The controllers are designed and built to meet the specific needs of your stores. They can directly control pedestal or pillar fans, under-floor large or poly tunnel fans.

Moreover Monitor and Manage can control store vent or extractor fans to ensure optimum storage conditions. The controllers also boost network strength within the store. These control boxes work with any type of fan and any power supply, and work in tandem with our temperature and humidity devices..