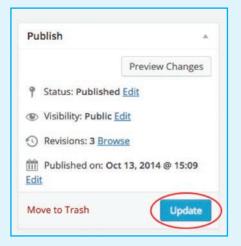

When you are happy with your changes, click the 'Update' button on the right hand side of the screen.

27. Once you have selected your new image, you will return to the 'Edit Page' view. Be sure to click 'Update' for your changes to be saved.