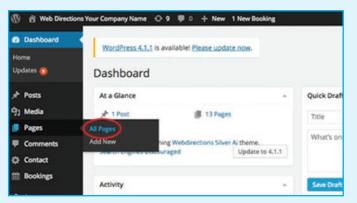

#### 2. EDITING PAGE CONTENT

Go to 'Pages' on the left hand side of the Dashboard, and select 'All Pages'.

Additional formatting options are available by clicking the 'Kitchen sink' icon in the text box toolbar, circled in red above.