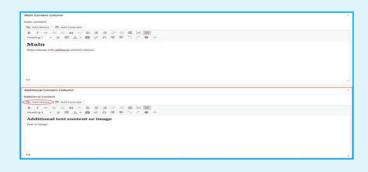

#### 28. ADDITIONAL TEXT/CONTENT

Some of your pages might have the 'Additional Text' option under the main content box. You can add Text or Media to either content box. However, please bear in mind that any content added into the 'Additional Text' box may only appear in a narrow column and so images will need to resize to fit.