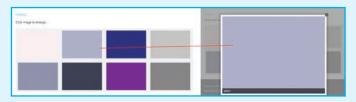

Once you've added to your gallery, or just edited the 38. existing content, you will need to click the 'Update Gallery' button.

Gallery Pop-ups - If you want your gallery images to open larger in a popup overlay upon clicking the thumbnails, you will need to select 'Media File' from the Gallery Settings on the right of the screen.

Example of Gallery Popup. Click small gallery thumbnail to view larger image in popup. You only need to add the gallery images once. You upload the larger image (recommend max size 1024px wide). Your uploaded image will be automatically cropped to create the thumbnail image.