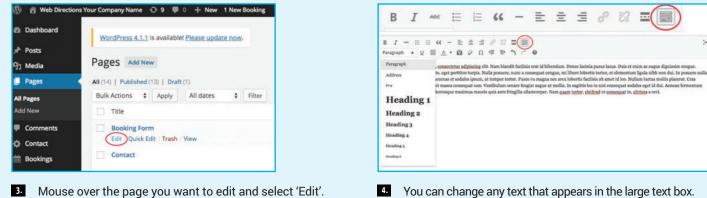

#### 2. EDITING PAGE CONTENT

Go to 'Pages' on the left hand side of the Dashboard, and select 'All Pages'.

Additional formatting options are available by clicking the 'Kitchen sink' icon in the text box toolbar, circled in red above.

When you are happy with your changes, click the 'Update' button on the right hand side of the screen.