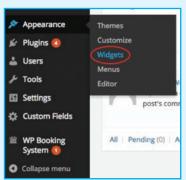

#### 12. EDITING A TEXT WIDGET

Go to 'Appearance' on the left hand side of the Dashboard, and select 'Widgets'.

| Footer Sidebar Right                      |           |
|-------------------------------------------|-----------|
| Widgets in this area will be shown in the | e footer. |
| Text                                      | •         |
| Text                                      |           |
| Title:                                    |           |
| copyright line (if applicable)            |           |
|                                           |           |