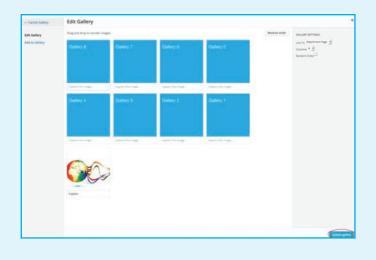

#### 35. ADDING TO/EDITING YOUR GALLERY

Left click over your gallery and select the pencil icon to edit. To delete your gallery completely, select the cross. (You will need to save the page for the deletion to take effect.)

Within your gallery, you may reorder your images by dragging and repositioning them in your desired order. You may also add captions to your images: Please note your captions will be displayed underneath your images within your gallery. To add to your gallery images, click 'Add to Gallery' on the left.