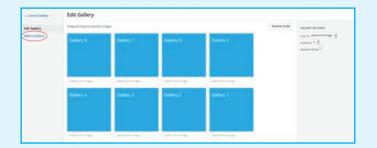

#### 35. ADDING TO/EDITING YOUR GALLERY

Left click over your gallery and select the pencil icon to edit. To delete your gallery completely, select the cross. (You will need to save the page for the deletion to take effect.)

Within your gallery, you may reorder your images by dragging and repositioning them in your desired order. You may also add captions to your images: Please note your captions will be displayed underneath your images within your gallery. To add to your gallery images, click 'Add to Gallery' on the left.