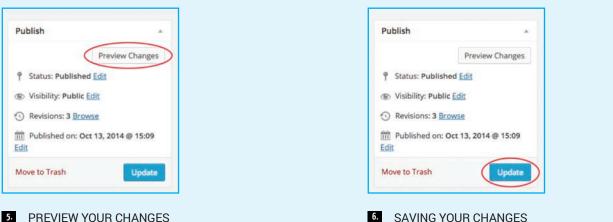

When you are happy with your changes, click the 'Update' button on the right hand side of the screen.

#### 5. **PREVIEW YOUR CHANGES**

If you want to preview your changes before putting them live, you can do so by clicking on the 'Preview Changes' button. You can also change the visibility of the page to Private or Password protected.