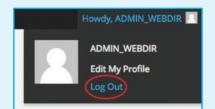

#### 10. LOG OUT

To log out, go to your name in the top right hand side of the menu panel across the top of your screen and click 'Log out'.