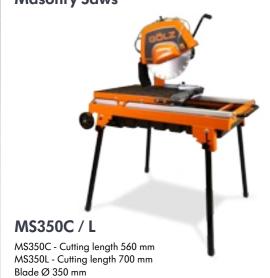

### Tile Saws and Granite Saws

Powerful and robust table saws for the building construction and stone market.

**TS250** Tile Saw, Cutting length 720 mm

Blade Ø 250 mm

**BS600** 

**Masonry Saws** 

**Block Saws** 