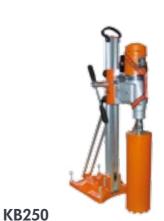

Reliable core drilling machine for all installation holes up to Ø 250 mm

Lightweight and solid core drilling machine with roller carriage. For all installation holes up to Ø 250 mm

**KB125** 

Lightweight and professional core drilling machine for holes up to