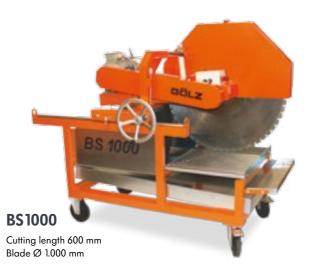

### Tile Saws and Granite Saws

Powerful and robust table saws for the building construction and stone market.

**TS250** Tile Saw, Cutting length 720 mm

Blade Ø 250 mm

**BS600** 

**Masonry Saws** 

**Block Saws** 