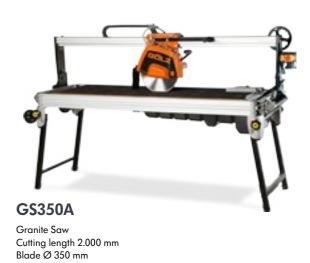

### Tile Saws and Granite Saws

Powerful and robust table saws for the building construction and stone market.

**TS250** Tile Saw, Cutting length 720 mm

Blade Ø 250 mm

**BS600** 

**Masonry Saws** 

**Block Saws** 