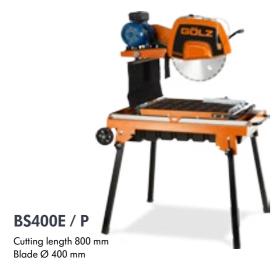

### Tile Saws and Granite Saws

Powerful and robust table saws for the building construction and stone market.

**TS250** Tile Saw, Cutting length 720 mm

Blade Ø 250 mm

**BS600** 

**Masonry Saws** 

**Block Saws** 