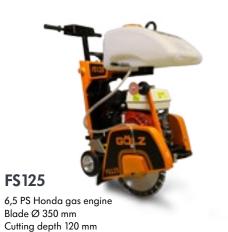

#### Floor Saws / Push Saws

Powerful and heavy duty floor saws for cutting in concrete and asphalt.

Versions available with various gasoline, diesel and electric engines for different applications.

**FS17** 13 HP Honda gas engine Blade Ø 450 mm Cutting depth 170 mm