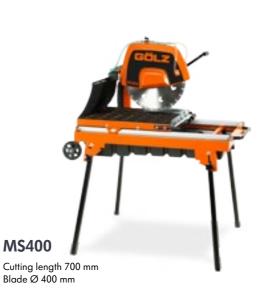

### Tile Saws and Granite Saws

Powerful and robust table saws for the building construction and stone market.

**TS250** Tile Saw, Cutting length 720 mm

Blade Ø 250 mm

**BS600** 

**Masonry Saws** 

**Block Saws** 