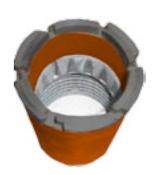

# **Dry Hollow Drills**

Dry Drilling System without hammer for joint boxes

Drill swivel for sucking off the dust by standard industrial vac

Ring segments 10-50 mm

Roof segments 25-500 mm

Galaxy segments systematic diamond arrangement

Diamond Drill Bits 11/4" UNC

Diamond Core Drill 3-hole Flange

Diamond Drill Bits R1/2"

Deep drilling system with or without core lifter

Extension tube 500, 750, 1000 mm

Gölz Core Drills Gölz Core Drills