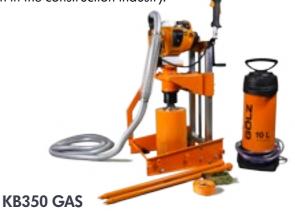

Multipurpose core drilling machine for the sewer, road and building

**KB200 GAS** 

Specially designed for taking core samples from roads or installing barrier posts and different kind of bollards

The original and most modern solution in pipe and sewage drilling for house connections and surface water with GÖLZ KB 350 and Stihl-2-stroke-engine