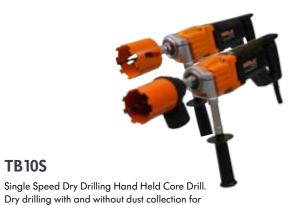

#### Pneumatic and gas powered Core Drilling Machines

Core drilling machines for road works, sewage pipes and building construction.

KB150 AIR

**TB10S** 

switches and junction boxes

Multipurpose core drilling machine for the sewer, road and building