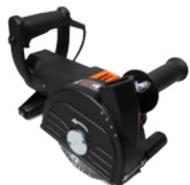

#### **Hand-Held Power Tools**

**SF150 WALL CHASER** 

Powerful Wall Chaser -Designed for your safety and comfort

**ES 350 ELECTRIC CUT OFF SAW** 

Electrical Cut Off Saw for wet an dry operation. The allround saw for most of your sawing requirements up to a cutting depth of 130 mm (5 inch)

**HE 160 HANDSAW** 

Powerful Handsaw for various cutting applications in the general construction business up to a max cutting depth of 158 mm (6 inch)

**SM125 CONCRETE GRINDER** 

Robust and powerful - perfect for your grinding an polishing reqirements for small jobs. Easy polishing - grinding - cleaning