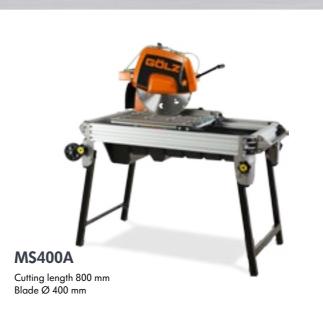

### Tile Saws and Granite Saws

Powerful and robust table saws for the building construction and stone market.

**TS250** Tile Saw, Cutting length 720 mm

Blade Ø 250 mm

**BS600** 

**Masonry Saws** 

**Block Saws** 