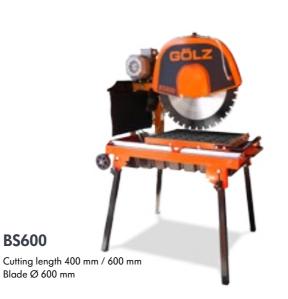

### Tile Saws and Granite Saws

Powerful and robust table saws for the building construction and stone market.

**TS250** Tile Saw, Cutting length 720 mm

Blade Ø 250 mm

**BS600** 

**Masonry Saws** 

**Block Saws** 