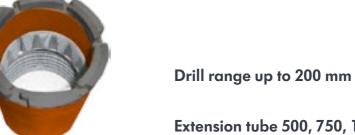

# **Dry Hollow Drills**

Dry Drilling System without hammer for joint boxes

Drill swivel for sucking off the dust by standard industrial vac

Ring segments 10-50 mm

Roof segments 25-500 mm

Galaxy segments systematic diamond arrangement

Diamond Drill Bits 11/4" UNC

Diamond Core Drill 3-hole Flange

Diamond Drill Bits R1/2"

Deep drilling system with or without core lifter

Extension tube 500, 750, 1000 mm

Gölz Core Drills Gölz Core Drills