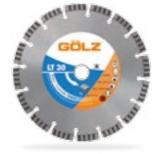

#### **Diamond Blades for Floor Saws**

Ø 350 - Ø 1200 mm

**AS85** 

Asphalt Premium - laser-welded For Floor Saws up to 15 kW

**LT30** 

Universal – laser welded Concrete, reinforced concrete, bricks, middle hard clinkers