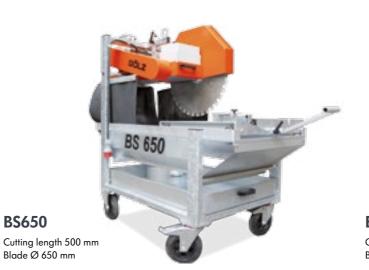

connections and surface water with GÖLZ KB 350 and Stihl-2-stroke-engine

# **Hand Held Core Drilling Machines**

Hand Drills for dry drilling in soft bricks and wet drilling in concrete, reinforced concrete and stone.





3-Speed Hand Held Core Drill. For hand held or drill stand operation For several applications as fixings, installations and openings for gas, water, heating and air supplies.





3-Speed Heavy Duty Hand Held Core Drill. Powerful core drill with full metal housing for hand held or drill stand operation

Gölz Table Saws Gölz Table Saws

### Tile Saws and Granite Saws

Powerful and robust table saws for the building construction and stone market.



**TS250** Tile Saw, Cutting length 720 mm

Blade Ø 250 mm

**BS600** 





**Masonry Saws** 









**Block Saws** 







**BS650** 



# Gölz Floor Saws, Wire Saws & Slurry Fox

#### Floor Saws / Push Saws

Powerful and heavy duty floor saws for cutting in concrete and asphalt.





Versions available with various gasoline, diesel and electric engines for different applications.



**FS17** 13 HP Honda gas engine Blade Ø 450 mm Cutting depth 170 mm

FS40E



## Floor Saws / Self Propelled



13 HP Honda gas engine Blade Ø 500mm Cutting depth 190 mm



25 HP Honda Gas Engine / 20 HP Hatz Diesel Engine Cutting depth 310 mm



15 kW-400 V 3-phase electric motor Blade Ø 1000 mm Cutting depth 330 mm Cutting depth 400 mm

#### Wire Saws

Compact and powerful wire saws on drill-rig.



Portable compact wire saw for small cutting jobs from 400x400 mm to 800x800 mm



Compact and high performance wire sawing in con