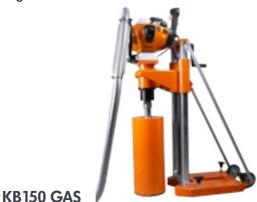

#### Pneumatic and gas powered Core Drilling Machines

Core drilling machines for road works, sewage pipes and building construction.

KB150 AIR

**TB10S** 

switches and junction boxes

Multipurpose core drilling machine for the sewer, road and building