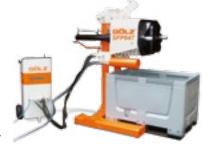

#### Wire Saws

Compact and powerful wire saws on drill-rig.

Portable compact wire saw for small cutting jobs from 400x400 mm to 800x800 mm

Compact and high performance wire sawing in construction

Drive unit HA15S with remote control suitable for hydraulic wire saws, wall saws and drilling

**HA15S** 