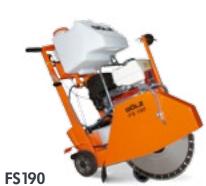

## Floor Saws / Self Propelled

13 HP Honda gas engine Blade Ø 500mm Cutting depth 190 mm

25 HP Honda Gas Engine / 20 HP Hatz Diesel Engine Cutting depth 310 mm

15 kW-400 V 3-phase electric motor Blade Ø 1000 mm Cutting depth 330 mm Cutting depth 400 mm