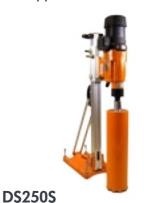

Reliable core drilling machine for all installation holes up to Ø 250 mm

Lightweight and solid core drilling machine with roller carriage. For all installation holes up to Ø 250 mm

**KB125** 

Lightweight and professional core drilling machine for holes up to