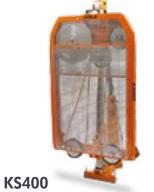

#### Wire Saws

Compact and powerful wire saws on drill-rig.

Portable compact wire saw for small cutting jobs from 400x400 mm to 800x800 mm

Compact and high performance wire sawing in construction

Drive unit HA15S with remote control suitable for hydraulic wire saws, wall saws and drilling

**HA15S** 