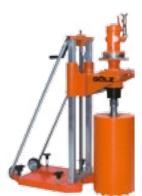

#### Pneumatic and gas powered Core Drilling Machines

Core drilling machines for road works, sewage pipes and building construction.

KB150 AIR

**TB10S** 

switches and junction boxes

Multipurpose core drilling machine for the sewer, road and building

Multipurpose core drilling machine for the sewer, road and building

**KB200 GAS** 

Specially designed for taking core samples from roads or installing barrier posts and different kind of bollards

The original and most modern solution in pipe and sewage drilling for house connections and surface water with GÖLZ KB 350 and Stihl-2-stroke-engine