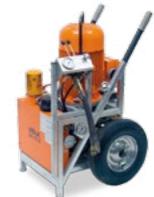

#### Wire Saws

Compact and powerful wire saws on drill-rig.

Portable compact wire saw for small cutting jobs from 400x400 mm to 800x800 mm

Compact and high performance wire sawing in construction

Drive unit HA15S with remote control suitable for hydraulic wire saws, wall saws and drilling

**HA15S** 