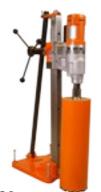

#### **Core Drilling Machines**

Core drilling machines for different applications in building construction.

The compact, lightweight and easy solution for all installation and fastening holes from Ø 10 - 162 mm

Reliable core drilling machine for all installation holes up to Ø 250 mm

Lightweight and solid core drilling machine with roller carriage. For all installation holes up to Ø 250 mm

**KB125** 

Lightweight and professional core drilling machine for holes up to