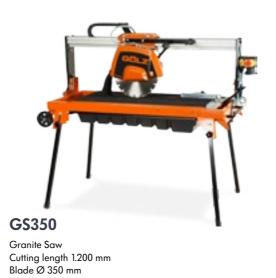

### Tile Saws and Granite Saws

Powerful and robust table saws for the building construction and stone market.

**TS250** Tile Saw, Cutting length 720 mm

Blade Ø 250 mm

**BS600** 

**Masonry Saws** 

**Block Saws** 