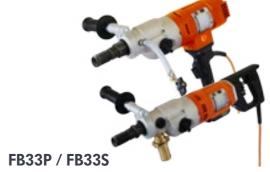

Adaptable with numerous electric, gasoline, pneumatic and hydraulic motors.

**KB130** 

The established and proven Core Drill Set for the construction site up to Ø 250 mm

Heavy User core drilling machine with combined slider/roller carriage For holes up to Ø 400 mm