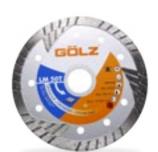

#### Diamond Blades for electric angle grinders

Ø 115 - Ø 230 mm

DS21/22

Diamond Cup Grinder Concrete general purpose

LM50T

Concrete. Stone - sintered It is suitable for mortar and universal like concrete and bricks