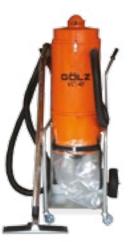

## **Grinding Machines / Dust Vacs**

SM280 Highly efficient range of grinding machines in 230 V

VC2800

Industrial vacuum cleaner 230V with two-filter technology for singledisc grinding machines

Professional vacuum cleaner 400V for medium-sized grinders with automatic filter cleaning

**VC40** 