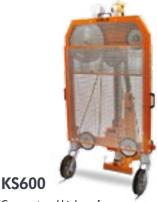

#### Wire Saws

Compact and powerful wire saws on drill-rig.

Portable compact wire saw for small cutting jobs from 400x400 mm to 800x800 mm

Compact and high performance wire sawing in construction

Drive unit HA15S with remote control suitable for hydraulic wire saws, wall saws and drilling

**HA15S** 