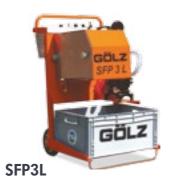

#### Slurry Fox

Cutting depth 165 mm

Portable slurry solutions for concrete slurry resulting in the seperation of solids and water. Complete solutions for the concrete cutting, floor grinding, precast and ready-mix industries.

The compact and mobile solution for your day to day operation

Mobile and also stationary Slurry filter press for continuous operation on the jobsite or on the yard.

For industrial use on the construction site or in concrete and stone factories