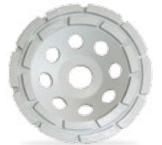

#### Diamond Blades for electric angle grinders

Ø 115 - Ø 230 mm

DS21/22

Diamond Cup Grinder Concrete general purpose

LM50T

Concrete. Stone - sintered It is suitable for mortar and universal like concrete and bricks