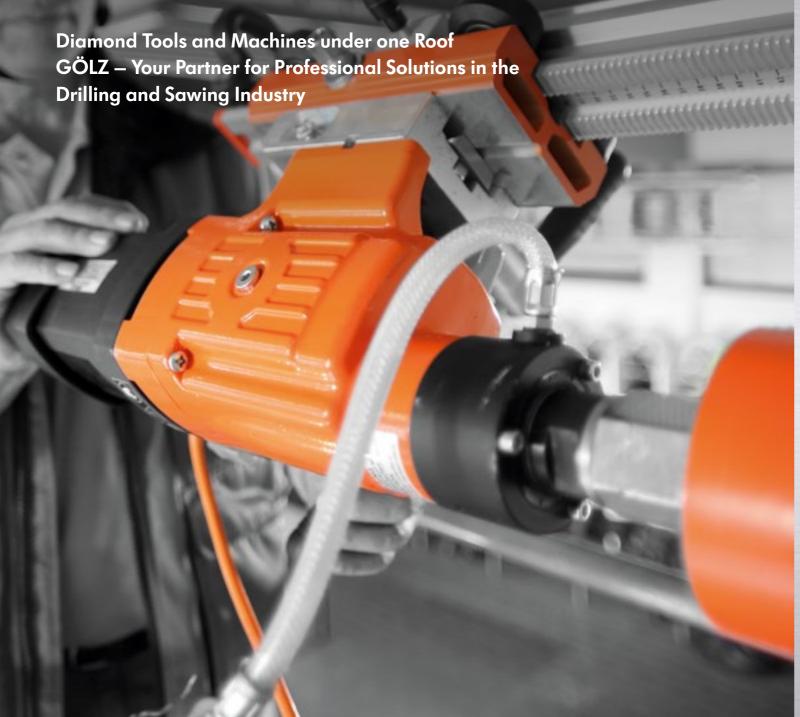

# **Diamond Grinding Tools & Diamond Wire**

GÖLZ Diamond grinding tools are equipped with Easy-Slide-System which allows easy and quick change of diamond tools without any working tools.

Standard and premium diamond wires for professional application in concrete, reinforced concrete, natural stone and steel.