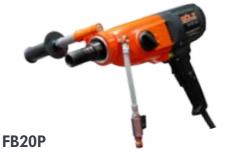

# **Hand Held Core Drilling Machines**

Hand Drills for dry drilling in soft bricks and wet drilling in concrete, reinforced concrete and stone.

3-Speed Hand Held Core Drill. For hand held or drill stand operation For several applications as fixings, installations and openings for gas, water, heating and air supplies.