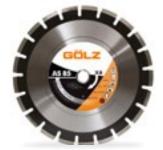

#### **Diamond Blades for Floor Saws**

Ø 350 - Ø 1200 mm

**AS85** 

Asphalt Premium - laser-welded For Floor Saws up to 15 kW

**LT30** 

Universal – laser welded Concrete, reinforced concrete, bricks, middle hard clinkers