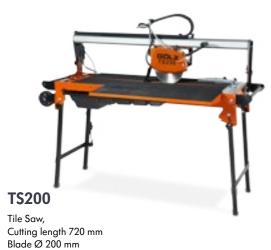

### Tile Saws and Granite Saws

Powerful and robust table saws for the building construction and stone market.

**TS250** Tile Saw, Cutting length 720 mm

Blade Ø 250 mm

**BS600** 

**Masonry Saws** 

**Block Saws** 