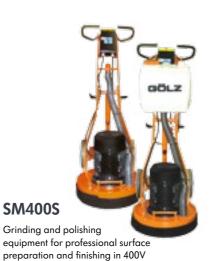

## **Grinding Machines / Dust Vacs**

SM280 Highly efficient range of grinding machines in 230 V

VC2800

Industrial vacuum cleaner 230V with two-filter technology for singledisc grinding machines

Professional vacuum cleaner 400V for medium-sized grinders with automatic filter cleaning