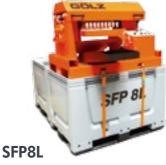

#### Slurry Fox

Cutting depth 165 mm

Portable slurry solutions for concrete slurry resulting in the seperation of solids and water. Complete solutions for the concrete cutting, floor grinding, precast and ready-mix industries.

The compact and mobile solution for your day to day operation

Mobile and also stationary Slurry filter press for continuous operation on the jobsite or on the yard.

For industrial use on the construction site or in concrete and stone factories

**SFP647** 