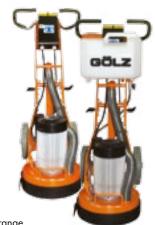

## **Grinding Machines / Dust Vacs**

SM280 Highly efficient range of grinding machines in 230 V

VC2800

Industrial vacuum cleaner 230V with two-filter technology for singledisc grinding machines

Professional vacuum cleaner 400V for medium-sized grinders with automatic filter cleaning

**VC40** 