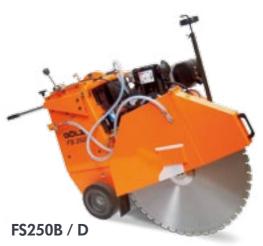

## Floor Saws / Self Propelled

13 HP Honda gas engine Blade Ø 500mm Cutting depth 190 mm

25 HP Honda Gas Engine / 20 HP Hatz Diesel Engine Cutting depth 310 mm

15 kW-400 V 3-phase electric motor Blade Ø 1000 mm Cutting depth 330 mm Cutting depth 400 mm