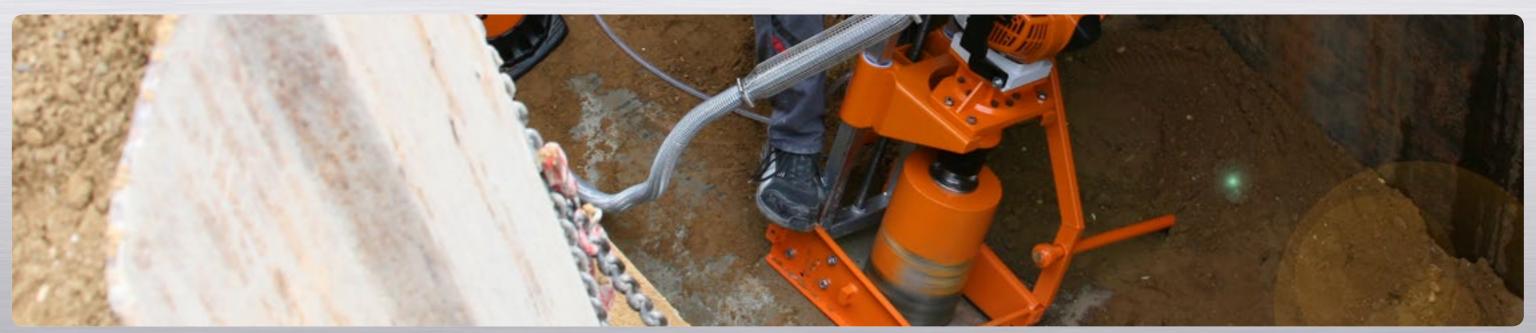

#### **Core Drilling Machines**

Core drilling machines for different applications in building construction.

The compact, lightweight and easy solution for all installation and fastening holes from Ø 10 - 162 mm

Reliable core drilling machine for all installation holes up to Ø 250 mm

Lightweight and solid core drilling machine with roller carriage. For all installation holes up to Ø 250 mm

**KB125** 

Lightweight and professional core drilling machine for holes up to

Adaptable with numerous electric, gasoline, pneumatic and hydraulic motors.

**KB130** 

The established and proven Core Drill Set for the construction site up to Ø 250 mm

Heavy User core drilling machine with combined slider/roller carriage For holes up to Ø 400 mm