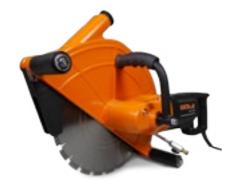

#### **Hand-Held Power Tools**

**SF150 WALL CHASER** 

Powerful Wall Chaser -Designed for your safety and comfort

**ES 350 ELECTRIC CUT OFF SAW** 

Electrical Cut Off Saw for wet an dry operation. The allround saw for most of your sawing requirements up to a cutting depth of 130 mm (5 inch)