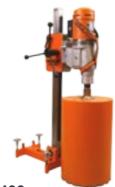

Reliable core drilling machine for all installation holes up to Ø 250 mm

Lightweight and solid core drilling machine with roller carriage. For all installation holes up to Ø 250 mm

**KB125** 

Lightweight and professional core drilling machine for holes up to

Adaptable with numerous electric, gasoline, pneumatic and hydraulic motors.

**KB130** 

The established and proven Core Drill Set for the construction site up to Ø 250 mm

Heavy User core drilling machine with combined slider/roller carriage For holes up to Ø 400 mm