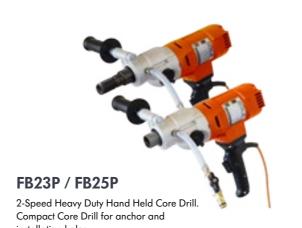

3-Speed Heavy Duty Hand Held Core Drill. Powerful core drill with full metal housing for hand held or drill stand operation

Gölz Table Saws Gölz Table Saws