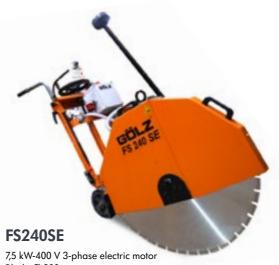

## Floor Saws / Self Propelled

13 HP Honda gas engine Blade Ø 500mm Cutting depth 190 mm

25 HP Honda Gas Engine / 20 HP Hatz Diesel Engine Cutting depth 310 mm

15 kW-400 V 3-phase electric motor Blade Ø 1000 mm Cutting depth 330 mm Cutting depth 400 mm