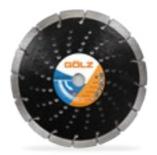

# Diamond Blades for electric angle grinders

Ø 115 - Ø 230 mm

**GX-U12** 

X-Series - sintered - concrete, exposed aggregate concrete, bricks, general purpose. Precice diamond arrangement

Diamond Blades for Tile-, Table- and Block Saws