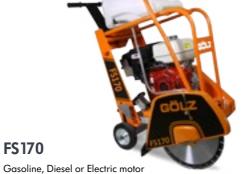

#### Floor Saws / Push Saws

Powerful and heavy duty floor saws for cutting in concrete and asphalt.

Versions available with various gasoline, diesel and electric engines for different applications.

**FS17** 13 HP Honda gas engine Blade Ø 450 mm Cutting depth 170 mm