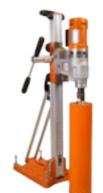

#### **Core Drilling Machines**

Core drilling machines for different applications in building construction.

The compact, lightweight and easy solution for all installation and fastening holes from Ø 10 - 162 mm

Reliable core drilling machine for all installation holes up to Ø 250 mm

Lightweight and solid core drilling machine with roller carriage. For all installation holes up to Ø 250 mm

**KB125** 

Lightweight and professional core drilling machine for holes up to

Adaptable with numerous electric, gasoline, pneumatic and hydraulic motors.

**KB130** 

The established and proven Core Drill Set for the construction site up to Ø 250 mm

Heavy User core drilling machine with combined slider/roller carriage For holes up to Ø 400 mm