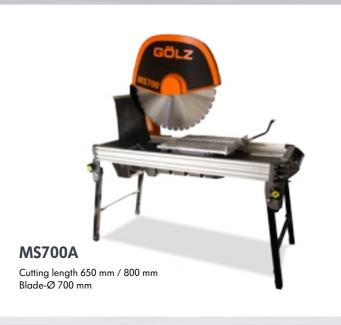

### Tile Saws and Granite Saws

Powerful and robust table saws for the building construction and stone market.

**TS250** Tile Saw, Cutting length 720 mm

Blade Ø 250 mm

**BS600** 

**Masonry Saws** 

**Block Saws** 