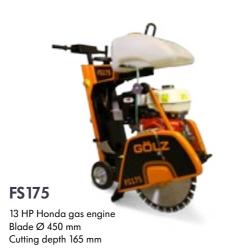

## Floor Saws / Self Propelled

13 HP Honda gas engine Blade Ø 500mm Cutting depth 190 mm

25 HP Honda Gas Engine / 20 HP Hatz Diesel Engine Cutting depth 310 mm

15 kW-400 V 3-phase electric motor Blade Ø 1000 mm Cutting depth 330 mm Cutting depth 400 mm