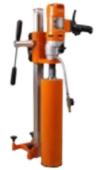

#### **Core Drilling Machines**

Core drilling machines for different applications in building construction.

The compact, lightweight and easy solution for all installation and fastening holes from Ø 10 - 162 mm

Reliable core drilling machine for all installation holes up to Ø 250 mm

Lightweight and solid core drilling machine with roller carriage. For all installation holes up to Ø 250 mm

**KB125** 

Lightweight and professional core drilling machine for holes up to

Adaptable with numerous electric, gasoline, pneumatic and hydraulic motors.

**KB130** 

The established and proven Core Drill Set for the construction site up to Ø 250 mm

Heavy User core drilling machine with combined slider/roller carriage For holes up to Ø 400 mm