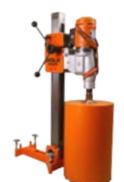

Adaptable with numerous electric, gasoline, pneumatic and hydraulic motors.

**KB130** 

The established and proven Core Drill Set for the construction site up to Ø 250 mm

Heavy User core drilling machine with combined slider/roller carriage For holes up to Ø 400 mm

Heavy User core drilling machine with combined slider/roller carriage. For holes up to Ø 600 mm