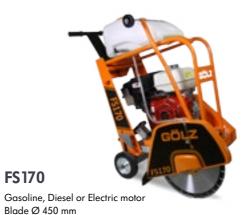

#### Floor Saws / Push Saws

Powerful and heavy duty floor saws for cutting in concrete and asphalt.

Versions available with various gasoline, diesel and electric engines for different applications.

**FS17** 13 HP Honda gas engine Blade Ø 450 mm Cutting depth 170 mm