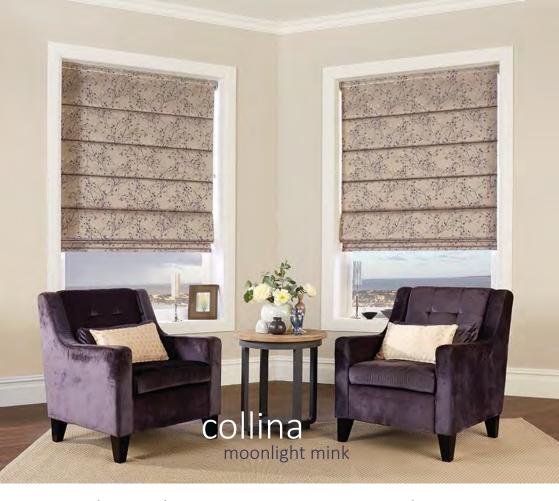

an impressive range of roman blind fabrics including dazzling metallics, stylish sheers, trendy textures & contemporary prints

The roman blind is a luxurious window dressing that will transform any interior design scheme.

This sumptuous range of fabrics is the very pinnacle of taste and elegance in a window furnishing.

Roman blinds can be used in any room of the house, whether you require a privacy blackout fabric for the bedroom or a light filtering fabric for the conservatory.