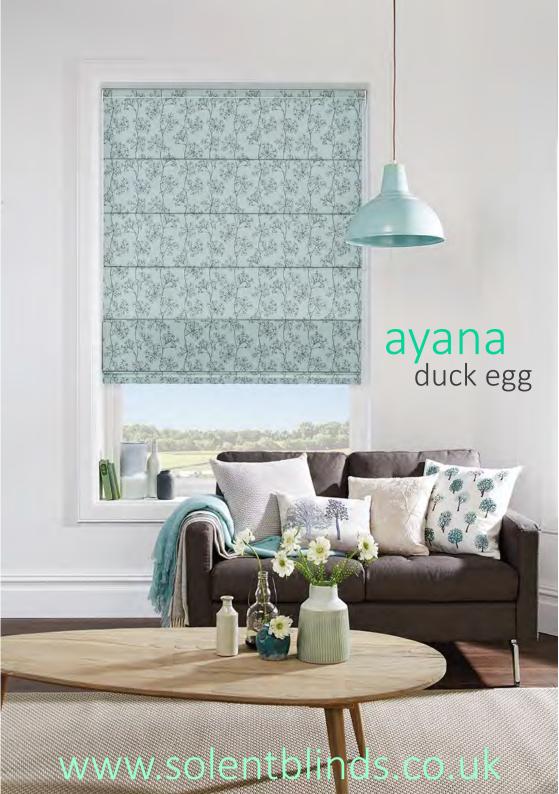

an impressive range of roman blind fabrics including dazzling metallics, stylish sheers, trendy textures & contemporary prints

The roman blind is a luxurious window dressing that will transform any interior design scheme.

This sumptuous range of fabrics is the very pinnacle of taste and elegance in a window furnishing.

Roman blinds can be used in any room of the house, whether you require a privacy blackout fabric for the bedroom or a light filtering fabric for the conservatory.