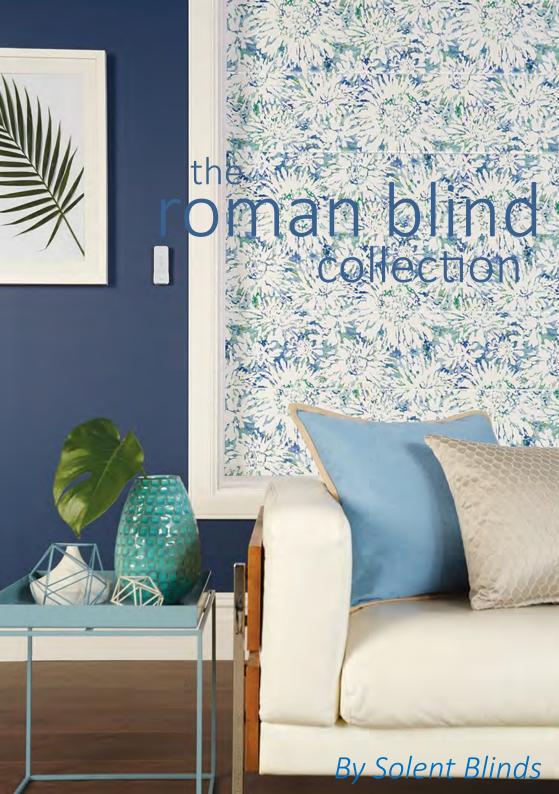

an impressive range of roman blind fabrics including dazzling metallics, stylish sheers, trendy textures & contemporary prints

The roman blind is a luxurious window dressing that will transform any interior design scheme.

This sumptuous range of fabrics is the very pinnacle of taste and elegance in a window furnishing.

Roman blinds can be used in any room of the house, whether you require a privacy blackout fabric for the bedroom or a light filtering fabric for the conservatory.