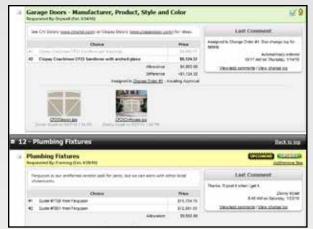

## Selection Sheet... See choices and stay on schedule

The site organises selection items on a single colour-coded list, displayed with all of the pertinent allowance, pricing, and other helpful information. Upcoming selections are automatically flagged to help keep you on schedule. With just a few clicks, you can enter your choices.

## Expenses & Change Orders... Eliminate "sticker shock"

Every decision made on the selection sheet is automatically reflected on the expenses page. With a single click, you can see how each of your choices have affected the final price of your project. If you need to approve a change order, you can do it electronically, saving you the time and hassle of faxing or mailing signatures to your builder.