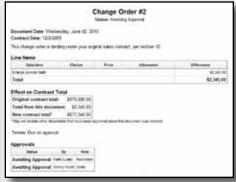

## Expenses & Change Orders... Eliminate "sticker shock"

Every decision made on the selection sheet is automatically reflected on the expenses page. With a single click, you can see how each of your choices have affected the final price of your project. If you need to approve a change order, you can do it electronically, saving you the time and hassle of faxing or mailing signatures to your builder.