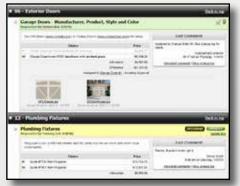

## Selection Sheet... See choices and stay on schedule

The site organises selection items on a single colour-coded list, displayed with all of the pertinent allowance, pricing, and other helpful information. Upcoming selections are automatically flagged to help keep you on schedule. With just a few clicks, you can enter your choices.

## Expenses & Change Orders... Eliminate "sticker shock"

Every decision made on the selection sheet is automatically reflected on the expenses page. With a single click, you can see how each of your choices have affected the final price of your project. If you need to approve a change order, you can do it electronically, saving you the time and hassle of faxing or mailing signatures to your builder.