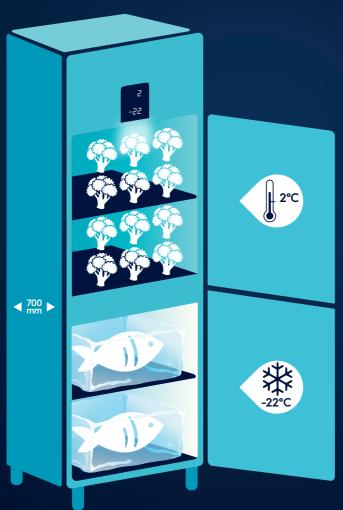

# prostore dual

Store up to 15% more food in only 700 mm depth Two solutions in one cabinet

### Fridge + Fridge or Fridge + Freezer

## Flexibility Varied storage of foods in two separate areas

K A

## Capacity Best in class, up to 55 liters more space\* in 700 mm depth

Efficiency 55% less energy consumption\*

\*compared to equivalent refrigerated cabinets

| prostore dual                                     | 500                       | 800                       |
|---------------------------------------------------|---------------------------|---------------------------|
| Gross capacity - It                               | 470                       | 720                       |
| Advanced digital display                          |                           | 7.7                       |
| LED light                                         |                           |                           |
| Operating temperature at 43 °C fridge + fridge    | 0 +10 and 0 +10           | 0 +10 and 0 +10           |
| Operating temperature at 43 °C fridge + freezer** | 0 +10 and -15 -22         | 0 +10 and -15 -22         |
| Remote cooling unit                               |                           |                           |
| Refrigerant R134a/R404a/R290                      | R290<br>(R404 for remote) | R290<br>(R404 for remote) |
| Defrost type                                      | Frost Watch<br>Control    | Frost Watch<br>Control    |
| External and internal panels in AISI              | 304                       | 304                       |
| External dimensions - mm (wxdxh)                  | 600x741x2070              | 900x741x2040              |